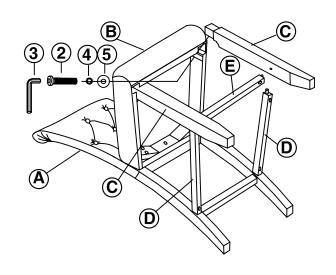

shments.



**ASSEMBLY TIME** 

15 MINUTES

### PARTS IDENTIFICATION

**BACK FRAME** 



1PC

SIDE STRETCHER D



2PCS

**SEAT CUSHION** В WITH FRAME



1PC

**FRONT STRETCHER** 



1PC

C **FRONT LEG** 



2PCS

### HARDWARE IDENTIFICATION

**Januarianianianiania** 4PCS (5/16" x 3-1/2"-RBW) **SHORT BOLT** 

**FLAT WASHER** 5 (5/16" x 22mm-RWB)



9PCS

(5/16" x 2-1/4"-RBW)

**LONG BOLT** 



5PCS

WOOD DOWEL (Ø10 x 30mm-WOOD)



2PCS

**ALLEN WRENCH** (5 mm-RBW)

**LOCK WASHER** 



1PC

**FLAT HEAD SCREW** (Ø8 x 1-3/4"-RWB)



6PCS

(5/16"-RBW)



9PCS

#### NOTE:

Quantities shown are for one stool.

Phillips head screw driver is required in the assembly process; however, manufacturer does not provide this item.

## ITEM: 193169

# COASTER'

# ASSEMBLY INSTRUCTIONS STEP 1



## STEP 2



## STEP 3



# STEP 4 COMPLETE





PAGE 3 OF 3

COASTERFURNITURE.COM

# ITEM: 193169





Note: Dimension tolerance ±5%