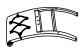

### PARTS IDENTIFICATION

**BACK FRAME** 

1PC

SIDE STRETCHER D

2PCS

**SEAT CUSHION** В WITH FRAME

1PC

**FRONT STRETCHER** 