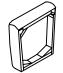

### PARTS IDENTIFICATION

**BACK FRAME** 

1PC

SIDE STRETCHER D

2PCS

**SEAT CUSHION** В WITH FRAME

1PC

**FRONT STRETCHER** 