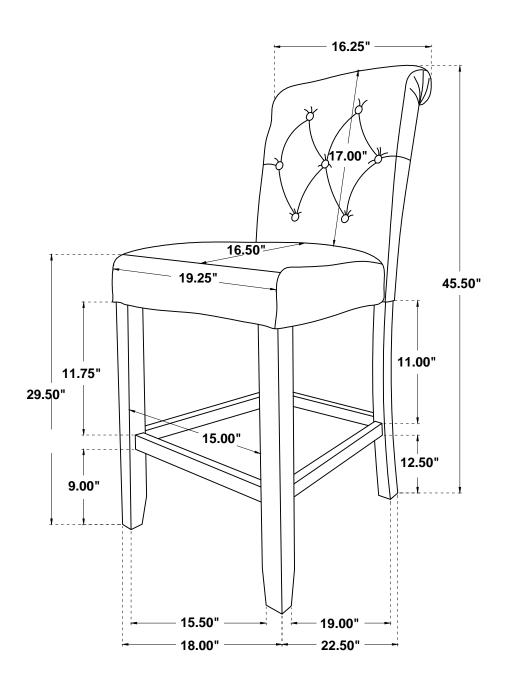

C

SIDE STRETCHER D



2PCS

**SEAT CUSHION** В WITH FRAME



1PC

**FRONT STRETCHER** 



1PC

C **FRONT LEG** 



2PCS

### HARDWARE IDENTIFICATION

**Januarianianianiania** 4PCS (5/16" x 3-1/2"-RBW) **SHORT BOLT** 

**FLAT WASHER** 5 (5/16" x 22mm-RWB)



9PCS

(5/16" x 2-1/4"-RBW)

**LONG BOLT** 



5PCS

WOOD DOWEL (Ø10 x 30mm-WOOD)



2PCS

**ALLEN WRENCH** (5 mm-RBW)

**LOCK WASHER** 



1PC

**FLAT HEAD SCREW** (Ø8 x 1-3/4"-RWB)



6PCS

(5/16"-RBW)



9PCS

#### NOTE:

Quantities shown are for one stool.

Phillips head screw driver is required in the assembly process; however, manufacturer does not provide this item.

## ITEM: 193169

# COASTER'

# ASSEMBLY INSTRUCTIONS STEP 1



## STEP 2



## STEP 3



# STEP 4 COMPLETE





PAGE 3 OF 3

COASTERFURNITURE.COM

# ITEM: 193169





Note: Dimension tolerance ±5%