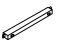

### PARTS IDENTIFICATION

**BACK FRAME** 

1PC

SIDE STRETCHER D

2PCS

**SEAT CUSHION** В WITH FRAME

1PC

**FRONT STRETCHER** 

1PC

C **FRONT LEG** 

2PCS