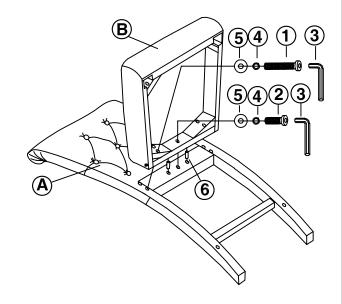

rcial establishments.



**ASSEMBLY TIME** 

15 MINUTES

### PARTS IDENTIFICATION

**BACK FRAME** 



1PC

SIDE STRETCHER D



2PCS

**SEAT CUSHION** В WITH FRAME



1PC

**FRONT STRETCHER** 



1PC

C **FRONT LEG** 



2PCS

### HARDWARE IDENTIFICATION

**Januarianianianiania** 4PCS (5/16" x 3-1/2"-RBW) **SHORT BOLT** 

**FLAT WASHER** 5 (5/16" x 22mm-RWB)



9PCS

(5/16" x 2-1/4"-RBW)

**LONG BOLT** 



5PCS

WOOD DOWEL (Ø10 x 30mm-WOOD)



2PCS

**ALLEN WRENCH** (5 mm-RBW)

**LOCK WASHER** 



1PC

**FLAT HEAD SCREW** (Ø8 x 1-3/4"-RWB)



6PCS

(5/16"-RBW)



9PCS

#### NOTE:

Quantities shown are for one stool.

Phillips head screw driver is required in the assembly process; however, manufacturer does not provide this item.

## ITEM: 193169

# COASTER'

# ASSEMBLY INSTRUCTIONS STEP 1



## STEP 2



## STEP 3



# STEP 4 COMPLETE





PAGE 3 OF 3

COASTERFURNITURE.COM

# ITEM: 193169





Note: Dimension tolerance ±5%