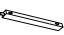

### PARTS IDENTIFICATION

**BACK FRAME** 

1PC

SIDE STRETCHER D

2PCS

**SEAT CUSHION** В WITH FRAME

1PC

**FRONT STRETCHER** 

1PC

C **FRONT LEG** 

2PCS