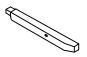

STER FINE FURNITURE



Fine Furniture for every stage of life

193169 *Bar Stool* 

## ITEM: 193169

### ASSEMBLY INSTRUCTIONS



### **ASSEMBLY TIPS:**

- 1. Remove hardware from box and sort by size.
- 2. Please check to see that all hardware and parts are present prior to start of assembly.
- 3. Please follow attached instructions in the same sequence as numbered to assure fast & easy assembly.



- 1. Don't attempt to repair or modify parts that are broken or defective. Please contact the store immediately.
- 2. This product is for home use only and not intended for commercial establishments.



**ASSEMBLY TIME** 

15 MINUTES

### PARTS IDENTIFICATION

**BACK FRAME** 



1PC

SIDE STRETCHER D



2PCS

**SEAT CUSHION** В WITH FRAME



1PC

**FRONT STRETCHER** 



1PC

C **FRONT LEG** 



2PCS

### HARDWARE IDENTIFICATION

**Januarianianianiania** 4PCS (5/16" x 3-1/2"-RBW) **SHORT BOLT** 

**FLAT WASHER** 5 (5/16" x 22mm-RWB)



9PCS

(5/16" x 2-1/4"-RBW)

**LONG BOLT** 



5PCS

WOOD DOWEL (Ø10 x 30mm-WOOD)



2PCS

**ALLEN WRENCH** (5 mm-RBW)

**LOCK WASHER** 



1PC

**FLAT HEAD SCREW** (Ø8 x 1-3/4"-RWB)



6PCS

(5/16"-RBW)



9PCS

#### NOTE:

Quantities shown are for one stool.

Phillips head screw driver is required in the assembly process; however, manufacturer does not provide this item.

## ITEM: 193169

# COASTER'

# ASSEMBLY INSTRUCTIONS STEP 1



## STEP 2



## STEP 3



# STEP 4 COMPLETE





PAGE 3 OF 3

COASTERFURNITURE.COM

# ITEM: 193169





Note: Dimension tolerance ±5%