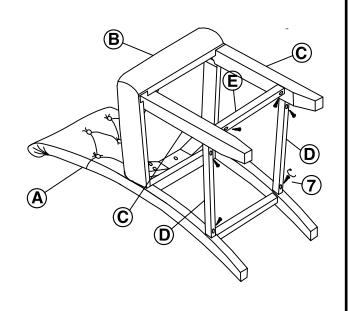

*ASSEMBLY TIME** 

15 MINUTES

### PARTS IDENTIFICATION

**BACK FRAME** 



1PC

SIDE STRETCHER D



2PCS

**SEAT CUSHION** В WITH FRAME



1PC

**FRONT STRETCHER** 



1PC

C **FRONT LEG** 



2PCS

### HARDWARE IDENTIFICATION

**Januarianianianiania** 4PCS (5/16" x 3-1/2"-RBW) **SHORT BOLT** 

**FLAT WASHER** 5 (5/16" x 22mm-RWB)



9PCS

(5/16" x 2-1/4"-RBW)

**LONG BOLT** 



5PCS

WOOD DOWEL (Ø10 x 30mm-WOOD)



2PCS

**ALLEN WRENCH** (5 mm-RBW)

**LOCK WASHER** 



1PC

**FLAT HEAD SCREW** (Ø8 x 1-3/4"-RWB)



6PCS

(5/16"-RBW)



9PCS

#### NOTE:

Quantities shown are for one stool.

Phillips head screw driver is required in the assembly process; however, manufacturer does not provide this item.

## ITEM: 193169

# COASTER'

# ASSEMBLY INSTRUCTIONS STEP 1



## STEP 2



## STEP 3



# STEP 4 COMPLETE





PAGE 3 OF 3

COASTERFURNITURE.COM

# ITEM: 193169





Note: Dimension tolerance ±5%