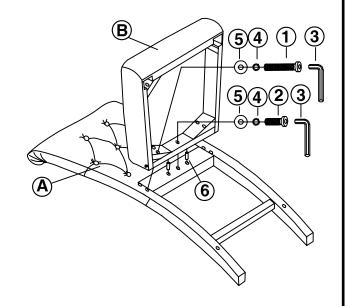

PCS

B SEAT CUSHION WITH FRAME



1PC

**E FRONT STRETCHER** 



1PC

C FRONT LEG



2PCS

### **HARDWARE IDENTIFICATION**

| 1 | LONG BOLT<br>(5/16" x 3-1/2"-RBW)  | {humumumumum | 4PCS |
|---|------------------------------------|--------------|------|
| 2 | SHORT BOLT<br>(5/16" x 2-1/4"-RBW) | {hammanan    | 5PCS |
| 3 | ALLEN WRENCH<br>(5 mm-RBW)         |              | 1PC  |
| 4 | LOCK WASHER<br>(5/16"-RBW)         |              | 9PCS |

5 FLAT WASHER (5/16" x 22mm-RWB)



6 WOOD DOWEL (Ø10 x 30mm-WOOD)



FLAT HEAD SCREW (Ø8 x 1-3/4"-RWB)



6PCS

#### NOTE:

Quantities shown are for one stool.

Phillips head screw driver is required in the assembly process; however, manufacturer does not provide this item.

## ITEM: 193178

# COASTER'

#### **ASSEMBLY INSTRUCTIONS**

### STEP 1



## STEP 2



## STEP 3



# STEP 4 COMPLETE





PAGE 3 OF 3

## ITEM: **193178**





Note: Dimension tolerance ±5%