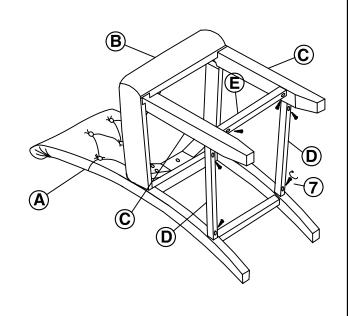

### PARTS IDENTIFICATION

**Δ** BACK FRAME

1PC

**D** SIDE STRETCHER

2PCS

B SEAT CUSHION WITH FRAME

1PC

**E FRONT STRETCHER** 

1PC

C FRONT LEG

2PCS

### **HARDWARE IDENTIFICATION**

| 1 | LONG BOLT<br>(5/16" x 3-1/2"-RBW)  | {humumumumum | 4PCS |
|---|------------------------------------|--------------|------|
| 2 | SHORT BOLT<br>(5/16" x 2-1/4"-RBW) | {hammanan    | 5PCS |
| 3 | ALLEN WRENCH<br>(5 mm-RBW)         |              | 1PC  |
| 4 | LOCK WASHER<br>(5/16"-RBW)         |              | 9PCS |

5 FLAT WASHER (5/16" x 22mm-RWB)

6 WOOD DOWEL (Ø10 x 30mm-WOOD)

FLAT HEAD SCREW (Ø8 x 1-3/4"-RWB)

6PCS