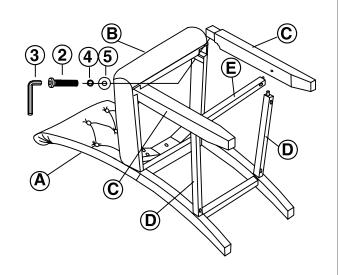

USHION WITH FRAME



1PC

**E FRONT STRETCHER** 



1PC

C FRONT LEG



2PCS

### **HARDWARE IDENTIFICATION**

| 1 | LONG BOLT<br>(5/16" x 3-1/2"-RBW)  | {humumumumum | 4PCS |
|---|------------------------------------|--------------|------|
| 2 | SHORT BOLT<br>(5/16" x 2-1/4"-RBW) | {hammanan    | 5PCS |
| 3 | ALLEN WRENCH<br>(5 mm-RBW)         |              | 1PC  |
| 4 | LOCK WASHER<br>(5/16"-RBW)         |              | 9PCS |

5 FLAT WASHER (5/16" x 22mm-RWB)



6 WOOD DOWEL (Ø10 x 30mm-WOOD)



FLAT HEAD SCREW (Ø8 x 1-3/4"-RWB)



6PCS

#### NOTE:

Quantities shown are for one stool.

Phillips head screw driver is required in the assembly process; however, manufacturer does not provide this item.

## ITEM: 193178

# COASTER'

#### **ASSEMBLY INSTRUCTIONS**

### STEP 1



## STEP 2



## STEP 3



# STEP 4 COMPLETE





PAGE 3 OF 3

## ITEM: **193178**





Note: Dimension tolerance ±5%