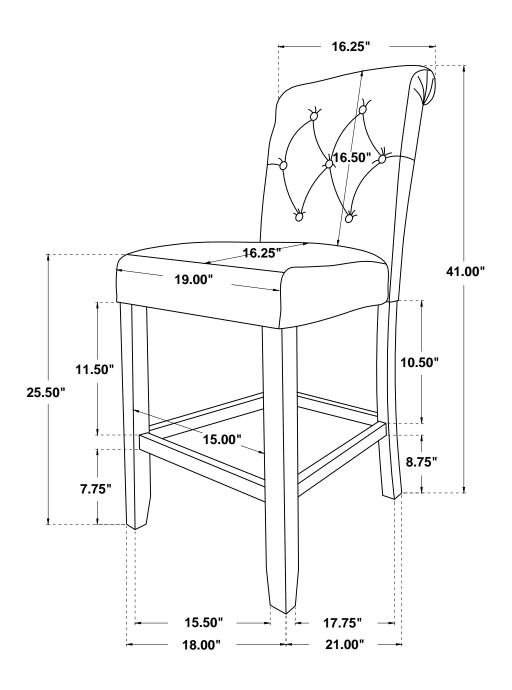

CS

### **HARDWARE IDENTIFICATION**

| 1 | LONG BOLT<br>(5/16" x 3-1/2"-RBW)  | {humumumumum | 4PCS |
|---|------------------------------------|--------------|------|
| 2 | SHORT BOLT<br>(5/16" x 2-1/4"-RBW) | {hammanan    | 5PCS |
| 3 | ALLEN WRENCH<br>(5 mm-RBW)         |              | 1PC  |
| 4 | LOCK WASHER<br>(5/16"-RBW)         |              | 9PCS |

5 FLAT WASHER (5/16" x 22mm-RWB)



6 WOOD DOWEL (Ø10 x 30mm-WOOD)



FLAT HEAD SCREW (Ø8 x 1-3/4"-RWB)



6PCS

#### NOTE:

Quantities shown are for one stool.

Phillips head screw driver is required in the assembly process; however, manufacturer does not provide this item.

## ITEM: 193178

# COASTER'

#### **ASSEMBLY INSTRUCTIONS**

### STEP 1



## STEP 2



## STEP 3



# STEP 4 COMPLETE





PAGE 3 OF 3

## ITEM: **193178**





Note: Dimension tolerance ±5%