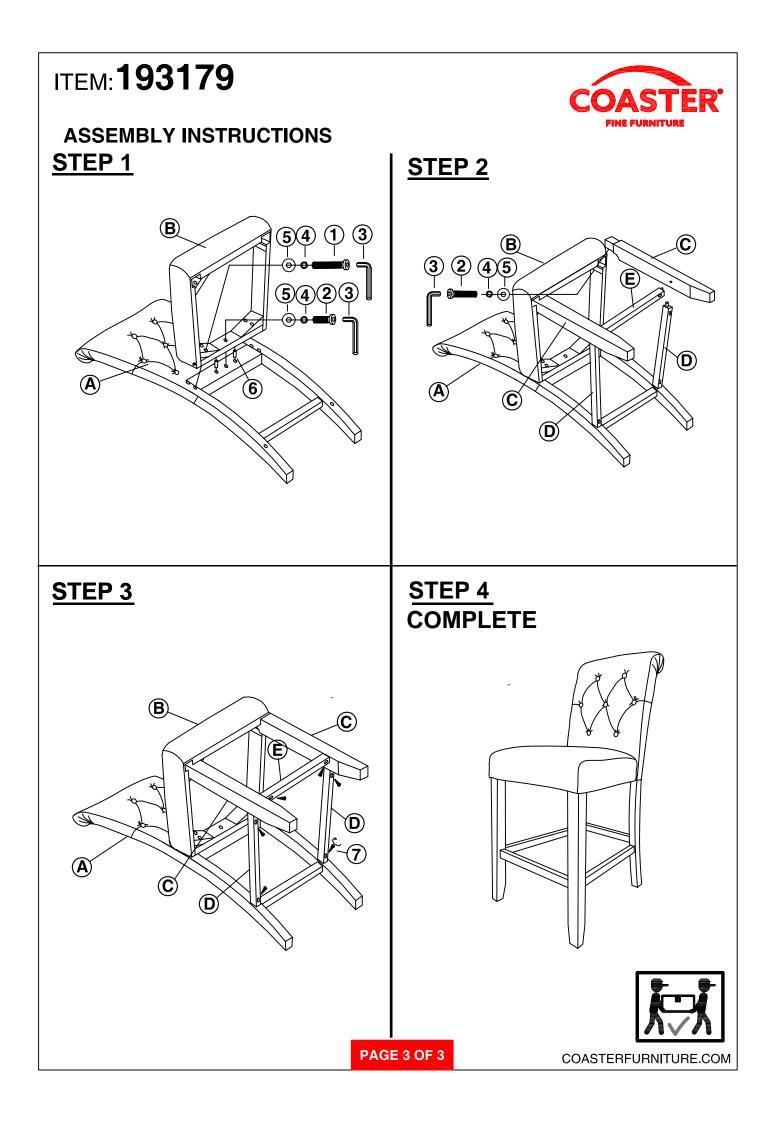

## ITEM: 193179 ASSEMBLY INSTRUCTIONS

#### ASSEMBLY TIPS:

- 1. Remove hardware from box and sort by size.
- 2. Please check to see that all hardware and parts are present prior to start of assembly.
- 3. Please follow attached instructions in the same sequence as numbered to assure fast & easy assembly.