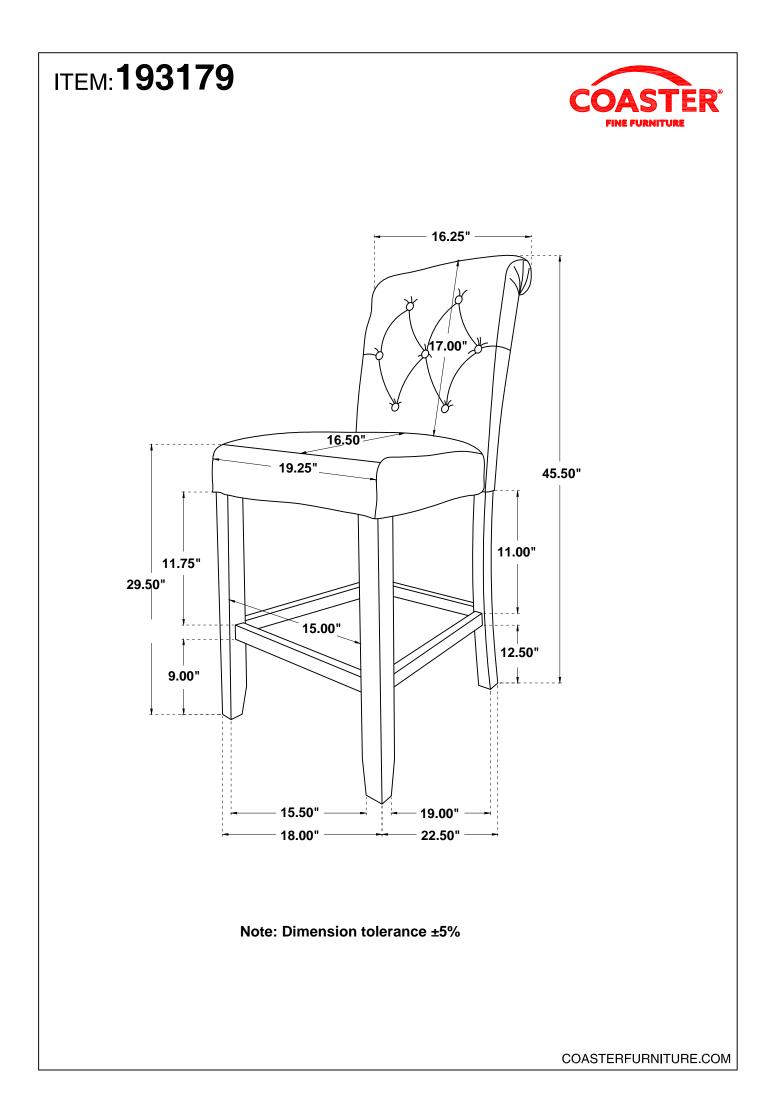

## ASSEMBLY INSTRUCTIONS COASTER FINE FURNITURE



Fine Furniture for every stage of life



REVISION 0: 06/01/2020

PAGE 1 OF 3

COASTERFURNITURE.COM

## ITEM: 193179 ASSEMBLY INSTRUCTIONS



#### ASSEMBLY TIPS:

- 1. Remove hardware from box and sort by size.
- 2. Please check to see that all hardware and parts are present prior to start of assembly.
- 3. Please follow attached instructions in the same sequence as numbered to assure fast & easy assembly.

# $\triangle$

### **WARNING!**

1. Don't attempt to repair or modify parts that are broken or defective. Please contact the store immediately.

2. This product is for home use only and not intended for commercial establishments.