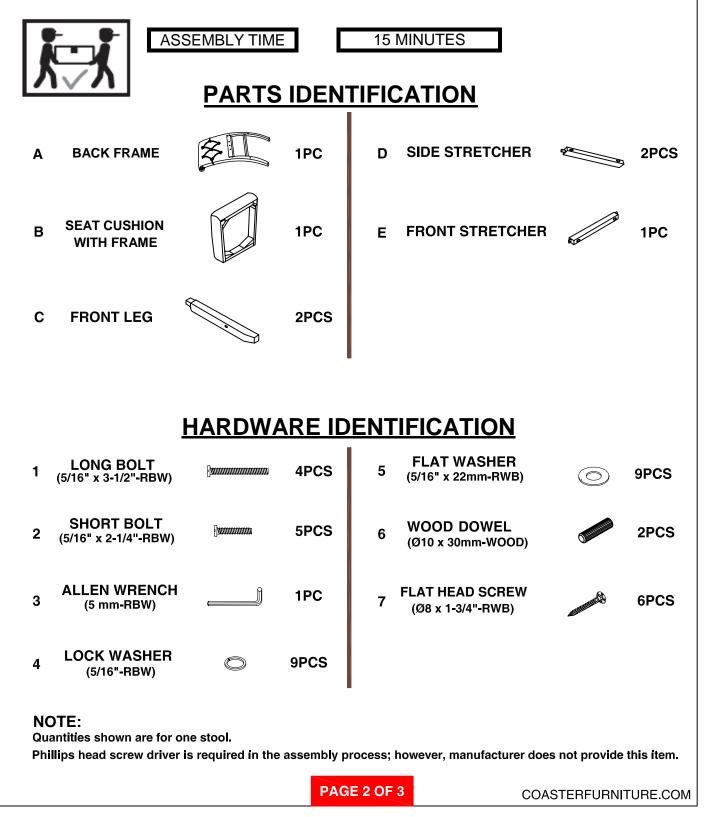

#### ASSEMBLY TIPS:

- 1. Remove hardware from box and sort by size.
- 2. Please check to see that all hardware and parts are present prior to start of assembly.
- 3. Please follow attached instructions in the same sequence as numbered to assure fast & easy assembly.