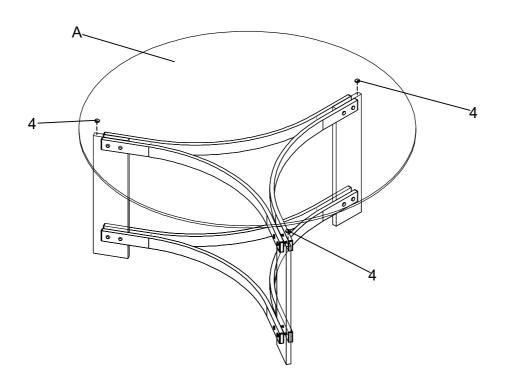

|  | 3PCS  |
| z <u>HARDWARE IDENTIFICATION</u> |                          |              |       |   |                        |  |       |
| 1                                | BOLT<br>(1/4" x 38mm GD) | @ Management | 12PCS | 4 | SUCTION CUP<br>(ø12mm) |  | 6PCS  |
| 2                                | NUT<br>(ø1/4")           |              | 12PCS | 5 | CAP<br>(13 x 38mm GD)  |  | 12PCS |
| 3                                | COVER<br>(ø11mm)         |              | 12PCS | 6 | ALLEN WRENCH<br>(4mm)  |  | 1PC   |
| PAGE 2 OF 6 COASTERFURNITURE.COM |                          |              |       |   |                        |  |       |



STEP 1

Do not tighten until each step is completed or instructed.



### STEP 2







#### STEP 4



PAGE 4 OF 6

COASTERFURNITURE.COM



STEP 5



#### STEP 6 COMPLETE



How to clean Acrylic product: Using a dry soft microfiber cloth, lightly brush off any dust. For additional care, dampen the cloth with warm water.

For deepest cleaning, use an Acrylic cleaner.

PAGE 5 OF 6

COASTERFURNITURE.COM



Product Size: 1041 DIA X 457 H (MM)

Product Size: 41" DIA X 18" H



Note: Dimension tolerance ±5%