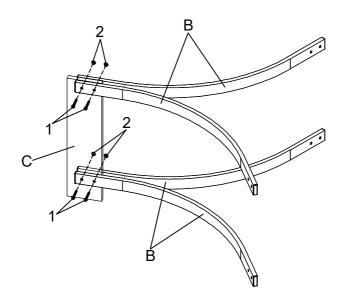

C              | 3            |       |   |                        |  | 3PCS  |
| z <u>HARDWARE IDENTIFICATION</u> |                          |              |       |   |                        |  |       |
| 1                                | BOLT<br>(1/4" x 38mm GD) | @ Management | 12PCS | 4 | SUCTION CUP<br>(ø12mm) |  | 6PCS  |
| 2                                | NUT<br>(ø1/4")           |              | 12PCS | 5 | CAP<br>(13 x 38mm GD)  |  | 12PCS |
| 3                                | COVER<br>(ø11mm)         |              | 12PCS | 6 | ALLEN WRENCH<br>(4mm)  |  | 1PC   |
| PAGE 2 OF 6 COASTERFURNITURE.COM |                          |              |       |   |                        |  |       |



STEP 1

Do not tighten until each step is completed or instructed.



### STEP 2







#### STEP 4



PAGE 4 OF 6

COASTERFURNITURE.COM



STEP 5



#### STEP 6 COMPLETE



How to clean Acrylic product: Using a dry soft microfiber cloth, lightly brush off any dust. For additional care, dampen the cloth with warm water.

For deepest cleaning, use an Acrylic cleaner.

PAGE 5 OF 6

COASTERFURNITURE.COM



Product Size: 1041 DIA X 457 H (MM)

Product Size: 41" DIA X 18" H



Note: Dimension tolerance ±5%