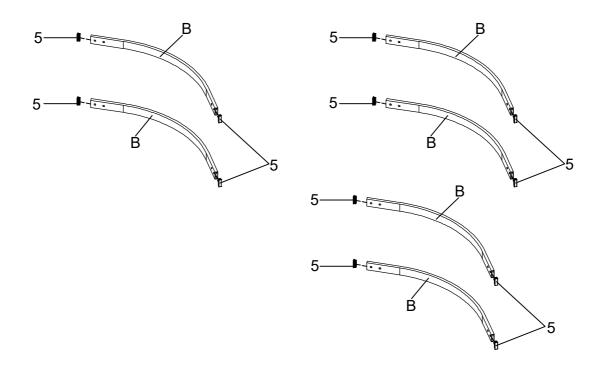

#### PARTS IDENTIFICATION

| A                                | TOP GLASS                |              |       |   |                        |  | 1PC   |
|----------------------------------|--------------------------|--------------|-------|---|------------------------|--|-------|
| В                                | CROSSBAR                 |              |       |   |                        |  | 6PCS  |
| С                                | ACRYLIC LEC              | 3            |       |   |                        |  | 3PCS  |
| z <u>HARDWARE IDENTIFICATION</u> |                          |              |       |   |                        |  |       |
| 1                                | BOLT<br>(1/4" x 38mm GD) | @ Management | 12PCS | 4 | SUCTION CUP<br>(ø12mm) |  | 6PCS  |
| 2                                | NUT<br>(ø1/4")           |              | 12PCS | 5 | CAP<br>(13 x 38mm GD)  |  | 12PCS |
| 3                                | COVER<br>(ø11mm)         |              | 12PCS | 6 | ALLEN WRENCH<br>(4mm)  |  | 1PC   |
| PAGE 2 OF 6 COASTERFURNITURE.COM |                          |              |       |   |                        |  |       |