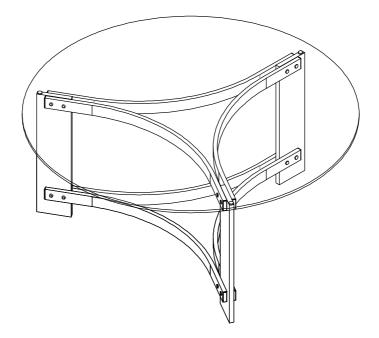

#### STEP 6 COMPLETE

How to clean Acrylic product: Using a dry soft microfiber cloth, lightly brush off any dust. For additional care, dampen the cloth with warm water.

For deepest cleaning, use an Acrylic cleaner.