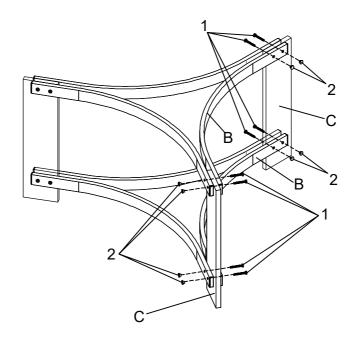

| 3            |       |   |                        |  | 3PCS  |
| z <u>HARDWARE IDENTIFICATION</u> |                          |              |       |   |                        |  |       |
| 1                                | BOLT<br>(1/4" x 38mm GD) | @ Management | 12PCS | 4 | SUCTION CUP<br>(ø12mm) |  | 6PCS  |
| 2                                | NUT<br>(ø1/4")           |              | 12PCS | 5 | CAP<br>(13 x 38mm GD)  |  | 12PCS |
| 3                                | COVER<br>(ø11mm)         |              | 12PCS | 6 | ALLEN WRENCH<br>(4mm)  |  | 1PC   |
| PAGE 2 OF 6 COASTERFURNITURE.COM |                          |              |       |   |                        |  |       |



STEP 1

Do not tighten until each step is completed or instructed.



### STEP 2







#### STEP 4



PAGE 4 OF 6

COASTERFURNITURE.COM



STEP 5



#### STEP 6 COMPLETE



How to clean Acrylic product: Using a dry soft microfiber cloth, lightly brush off any dust. For additional care, dampen the cloth with warm water.

For deepest cleaning, use an Acrylic cleaner.

PAGE 5 OF 6

COASTERFURNITURE.COM



Product Size: 1041 DIA X 457 H (MM)

Product Size: 41" DIA X 18" H



Note: Dimension tolerance ±5%