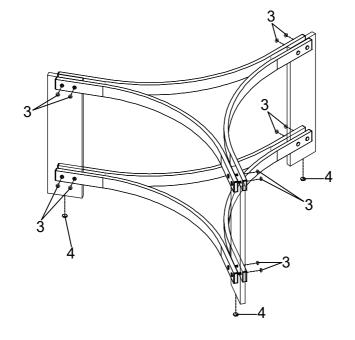

|       |   |                        |  | 3PCS  |
| z <u>HARDWARE IDENTIFICATION</u> |                          |              |       |   |                        |  |       |
| 1                                | BOLT<br>(1/4" x 38mm GD) | @ Management | 12PCS | 4 | SUCTION CUP<br>(ø12mm) |  | 6PCS  |
| 2                                | NUT<br>(ø1/4")           |              | 12PCS | 5 | CAP<br>(13 x 38mm GD)  |  | 12PCS |
| 3                                | COVER<br>(ø11mm)         |              | 12PCS | 6 | ALLEN WRENCH<br>(4mm)  |  | 1PC   |
| PAGE 2 OF 6 COASTERFURNITURE.COM |                          |              |       |   |                        |  |       |



STEP 1

Do not tighten until each step is completed or instructed.



### STEP 2







#### STEP 4



PAGE 4 OF 6

COASTERFURNITURE.COM



STEP 5



#### STEP 6 COMPLETE



How to clean Acrylic product: Using a dry soft microfiber cloth, lightly brush off any dust. For additional care, dampen the cloth with warm water.

For deepest cleaning, use an Acrylic cleaner.

PAGE 5 OF 6

COASTERFURNITURE.COM



Product Size: 1041 DIA X 457 H (MM)

Product Size: 41" DIA X 18" H



Note: Dimension tolerance ±5%