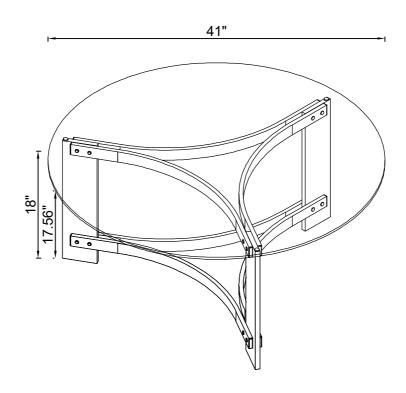

PAGE 5 OF 6

COASTERFURNITURE.COM

Product Size: 1041 DIA X 457 H (MM)

Product Size: 41" DIA X 18" H

Note: Dimension tolerance ±5%