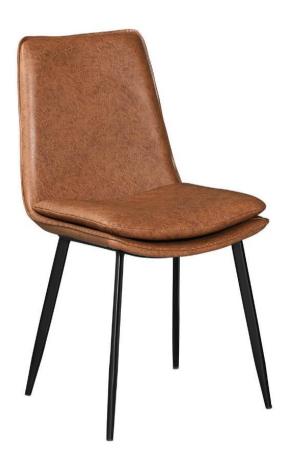

# ASSEMBLY INSTRUCTIONS COASTER FINE FURNITURE



Fine Furniture for every stage of life

# 115472 DINING CHAIR

## ITEM: 115472

#### **ASSEMBLY INSTRUCTIONS**



#### **ASSEMBLY TIPS:**

- 1. Remove hardware from box and sort by size.
- 2. Please check to see that all hardware and parts are present prior to start of assembly.
- 3. Please follow attached instructions in the same sequence as numbered to assure fast & easy assembly.



#### **WARNING!**

- 1. Don't attempt to repair or modify parts that are broken or defective. Please contact the store immediately.
- 2. This product is for home use only and not intended for commercial establishments.



ASSEMBLY TIME

**5 MINUTES** 

#### PARTS IDENTIFICATION

#### **HARDWARE IDENTIFICATION**

A SEAT & BACK

1PC

1 ALLEN KEY
(4MM )

1PC

2 ALLEN SCREW
(M6\*25)

3PC

#### NOTE:

Phillips