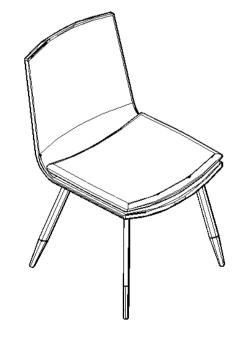

Please check to see that all hardware and parts are present prior to start of assembly.
- 3. Please follow attached instructions in the same sequence as numbered to assure fast & easy assembly.



#### **WARNING!**

- 1. Don't attempt to repair or modify parts that are broken or defective. Please contact the store immediately.
- 2. This product is for home use only and not intended for commercial establishments.



ASSEMBLY TIME

**5 MINUTES** 

#### PARTS IDENTIFICATION

#### **HARDWARE IDENTIFICATION**

A SEAT & BACK

1PC

1 ALLEN KEY
(4MM )

1PC

2 ALLEN SCREW
(M6\*25)

3PC

#### NOTE:

Phillips head screw driver is required in the assembly process; however, manufacturer does not provide this item.

# ITEM:**115472**

# COASTER

## **ASSEMBLY INSTRUCTIONS**

STEP:1



## **COMPLETE**





# ITEM:**115472**



ASSEMBLY INSTRUCTIONS





PAGE 4 OF 4

COASTERFURNITURE.COM