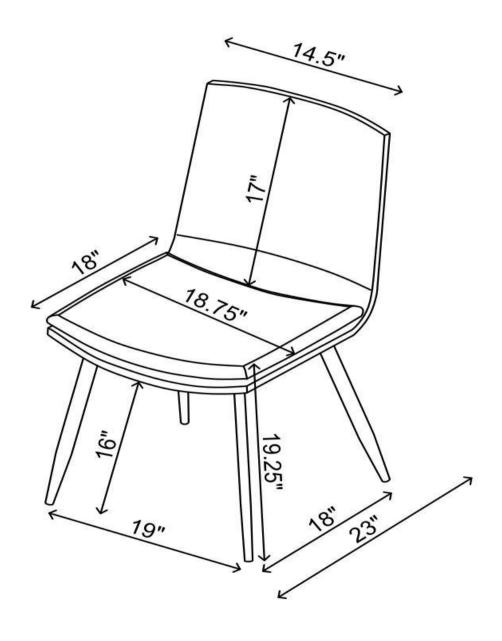

are present prior to start of assembly.
- 3. Please follow attached instructions in the same sequence as numbered to assure fast & easy assembly.



#### **WARNING!**

- 1. Don't attempt to repair or modify parts that are broken or defective. Please contact the store immediately.
- 2. This product is for home use only and not intended for commercial establishments.



ASSEMBLY TIME

**5 MINUTES** 

#### PARTS IDENTIFICATION

#### **HARDWARE IDENTIFICATION**

A SEAT & BACK

1PC

1 ALLEN KEY
(4MM )

1PC

2 ALLEN SCREW
(M6\*25)

3PC

#### NOTE:

Phillips head screw driver is required in the assembly process; however, manufacturer does not provide this item.

# ITEM:**115472**

# COASTER

## **ASSEMBLY INSTRUCTIONS**

STEP:1



## **COMPLETE**





# ITEM:**115472**



ASSEMBLY INSTRUCTIONS





PAGE 4 OF 4

COASTERFURNITURE.COM