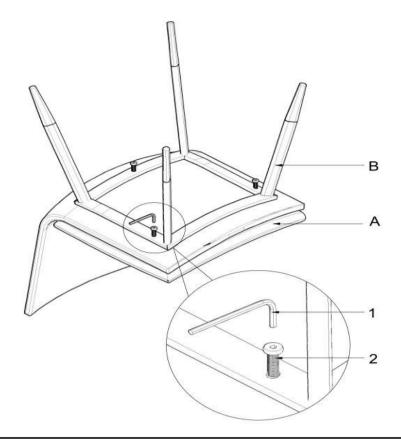

#### PARTS IDENTIFICATION

#### **HARDWARE IDENTIFICATION**

A SEAT & BACK

1PC

1 ALLEN KEY
(4MM )

1PC

2 ALLEN SCREW
(M6\*25)

3PC

## **ASSEMBLY INSTRUCTIONS**

STEP:1