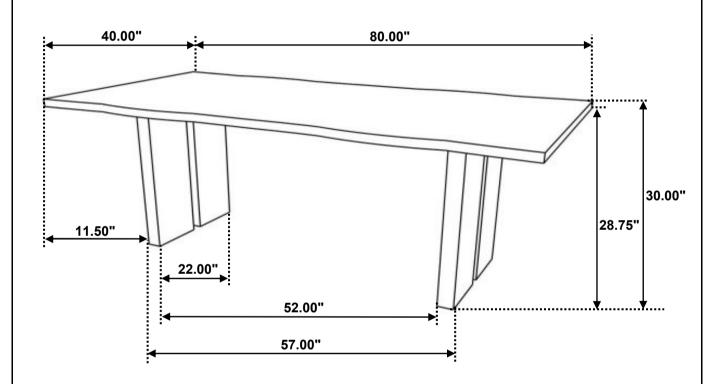

lease check to see that all hardware and parts are present prior to start of assembly.
- 3. Please follow attached instructions in the same sequence as numbered to assure fast & easy assembly.



#### WARNING!

- 1. Don't attempt to repair or modify parts that are broken or defective. Please contact the store immediately.
- 2. This product is for home use only and not intended for commercial establishments.



ASSEMBLY TIME

15 MINUTES

#### **PARTS IDENTIFICATION**

A TOP



1PC

B LEG FRAME



2PCS

#### **HARDWARE IDENTIFICATION**

1 BOLT (M8 x 25mm - BLK)



10PCS

FLAT WASHER (M10 x 16mm - BLK)



10PCS

3 ALLEN WRENCH (5mm - BLK)



1PC

### ITEM: 115541



## ASSEMBLY INSTRUCTIONS STEP 1



### STEP 2



## STEP 3 COMPLETE





PAGE 3 OF 3

COASTERFURNITURE.COM

### ITEM: 115541





Note: Dimension tolerance ±5%