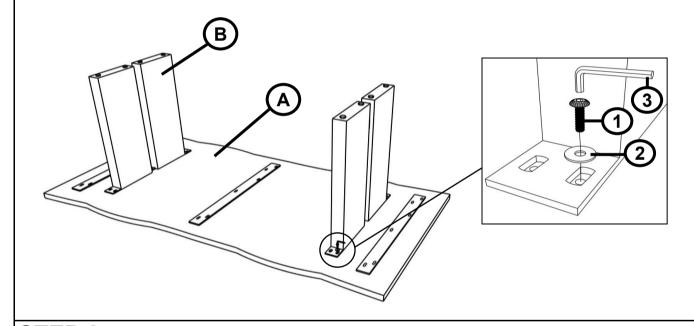

#### **PARTS IDENTIFICATION**

A TOP

1PC

B LEG FRAME

2PCS

#### **HARDWARE IDENTIFICATION**

1 BOLT (M8 x 25mm - BLK)

10PCS

FLAT WASHER (M10 x 16mm - BLK)

10PCS

3 ALLEN WRENCH (5mm - BLK)

1PC

## ASSEMBLY INSTRUCTIONS STEP 1