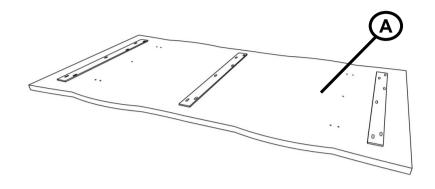

STRUCTIONS**



#### **ASSEMBLY TIPS:**

- 1. Remove hardware from box and sort by size.
- 2. Please check to see that all hardware and parts are present prior to start of assembly.
- 3. Please follow attached instructions in the same sequence as numbered to assure fast & easy assembly.



#### WARNING!

- 1. Don't attempt to repair or modify parts that are broken or defective. Please contact the store immediately.
- 2. This product is for home use only and not intended for commercial establishments.



ASSEMBLY TIME

15 MINUTES

#### **PARTS IDENTIFICATION**

A TOP



1PC

B LEG FRAME



2PCS

#### **HARDWARE IDENTIFICATION**

1 BOLT (M8 x 25mm - BLK)



10PCS

FLAT WASHER (M10 x 16mm - BLK)



10PCS

3 ALLEN WRENCH (5mm - BLK)



1PC

### ITEM: 115541



## ASSEMBLY INSTRUCTIONS STEP 1



### STEP 2



## STEP 3 COMPLETE





PAGE 3 OF 3

COASTERFURNITURE.COM

### ITEM: 115541





Note: Dimension tolerance ±5%