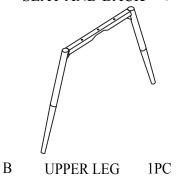

### ASSEMBLY TIME 5 MINUTES

A SEAT AND BACK 1PC

| HARDWARE IDENTIFICATION |               |               |        |
|-------------------------|---------------|---------------|--------|
| Z                       | HARDWARE NAME | FIGURE        | QTY    |
| 1                       | BOLT          | <b>●</b> M6*2 | 1PCS   |
| 2                       | BOLT          | ₩<br>M6*4     | o 4PCS |
| 3                       | FLAT WASHER   |               | 5PCS   |
| 4                       | ALLEN WRENCH  | M5            | 1PC    |