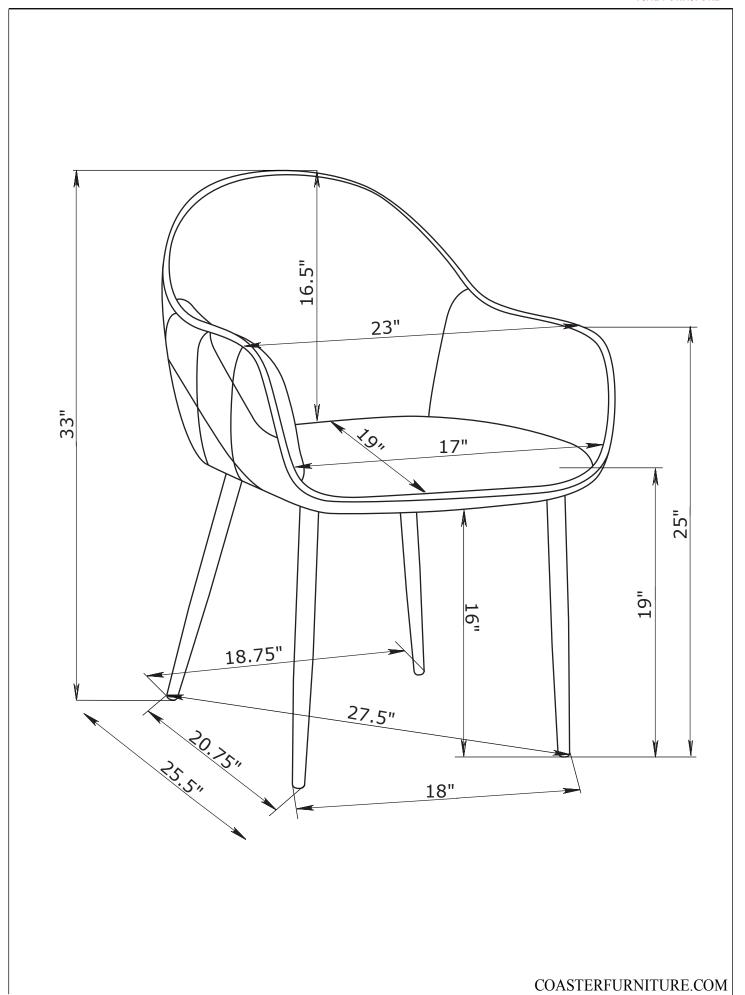

rts that are broken or defective. Please contact the store immediately.
  2. This product is for home use only and not intended for commercial establishments.

### ASSEMBLY TIME 5 MINUTES



A SEAT AND BACK 1PC







| HARDWARE IDENTIFICATION |               |               |        |
|-------------------------|---------------|---------------|--------|
| Z                       | HARDWARE NAME | FIGURE        | QTY    |
| 1                       | BOLT          | <b>●</b> M6*2 | 1PCS   |
| 2                       | BOLT          | ₩<br>M6*4     | o 4PCS |
| 3                       | FLAT WASHER   |               | 5PCS   |
| 4                       | ALLEN WRENCH  | M5            | 1PC    |

# ITEM:115593

## **ASSEMBLY INSTRUCTIONS**







# ITEM:115593

## **ASSEMBLY INSTRUCTIONS**