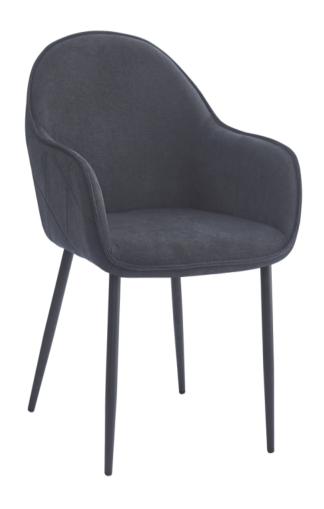

# ASSEMBLY INSTRUCTIONS COASTER FINE FURNITURE



115593 DINING CHAIR

## ITEM:115593

## **ASSEMBLY INSTRUCTIONS**



## ASSEMBLY TIPS:

- Remove hardware from box and sort by size.
   Please check to see that all hardware and parts are present prior to start of assembly.
   Please follow attached instructions in the same sequence as numbered to assure fast & easy assembly.

- 1. Don't attempt to repair or modify parts that are broken or defective. Please contact the store immediately.
  2. This product is for home use only and not intended for commercial establishments.

### ASSEMBLY TIME 5 MINUTES



A SEAT AND BACK 1PC







| HARDWARE IDENTIFICATION |               |               |        |
|-------------------------|---------------|---------------|--------|
| Z                       | HARDWARE NAME | FIGURE        | QTY    |
| 1