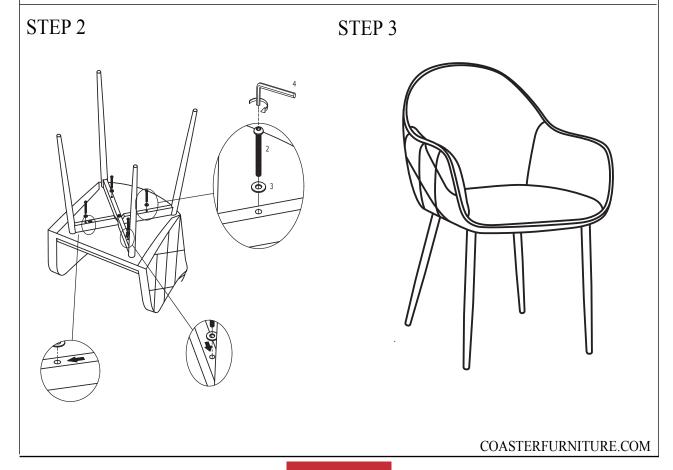

embly.

- 1. Don't attempt to repair or modify parts that are broken or defective. Please contact the store immediately.
  2. This product is for home use only and not intended for commercial establishments.

### ASSEMBLY TIME 5 MINUTES



A SEAT AND BACK 1PC







| HARDWARE IDENTIFICATION |               |               |        |
|-------------------------|---------------|---------------|--------|
| Z                       | HARDWARE NAME | FIGURE        | QTY    |
| 1                       | BOLT          | <b>●</b> M6*2 | 1PCS   |
| 2                       | BOLT          | ₩<br>M6*4     | o 4PCS |
| 3                       | FLAT WASHER   |               | 5PCS   |
| 4                       | ALLEN WRENCH  | M5            | 1PC    |

# ITEM:115593

## **ASSEMBLY INSTRUCTIONS**







# ITEM:115593

## **ASSEMBLY INSTRUCTIONS**