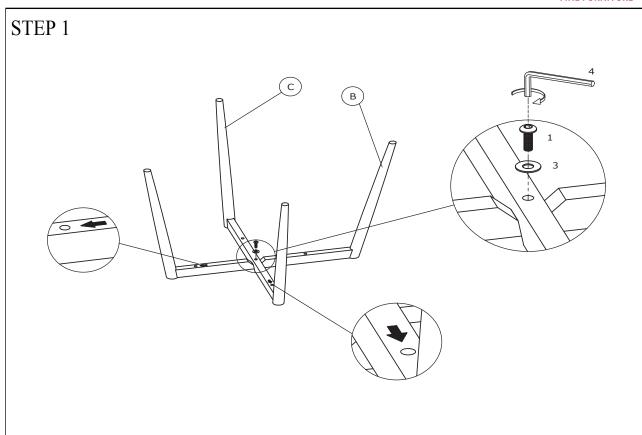

### ASSEMBLY TIME 5 MINUTES

A SEAT AND BACK 1PC

| HARDWARE IDENTIFICATION |               |               |        |
|-------------------------|---------------|---------------|--------|
| Z                       | HARDWARE NAME | FIGURE        | QTY    |
| 1                       | BOLT          | <b>●</b> M6*2 | 1PCS   |
| 2                       | BOLT          | ₩<br>M6*4     | o 4PCS |
| 3                       | FLAT WASHER   |               | 5PCS   |
| 4                       | ALLEN WRENCH  | M5            | 1PC    |

# ITEM:115593

## **ASSEMBLY INSTRUCTIONS**