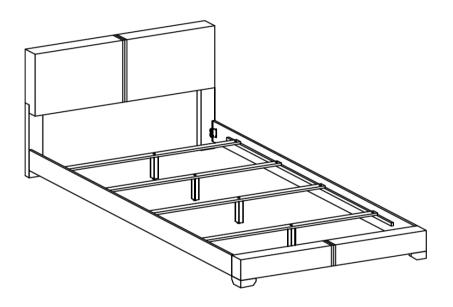

## STEP 7 COMPLETE

## ITEM:300260F (B1&B2)

Inner Size: 55.50"W X 76.00"D

Note: Dimension tolerance ±5%