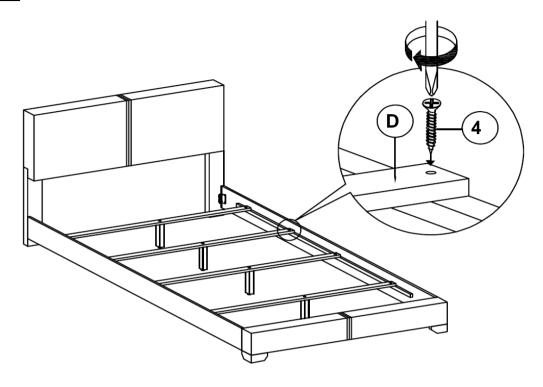

0F (B1)

BOLT

(JCBC M6 x 50mm - RBW)

**LEFT FOOTBOARD** 

**LEG** 



6PCS

1PC

ALLEN WRENCH (M4 x 60mm - BLK)



1PC

2 LOCK WASHER (20mm - RBW)



6PCS

### Z-B2 (BOX 2) - HARDWARE PACK IS LOCATED IN 300260F (B2)

4 FLAT HEAD SCREW (CSK M4 X 32mm - RBW)



8PCS

SMALL ALLEN WRENCH (M4 x 100mm - BLK)



1PC

5 BOLT (JCBC M6 X 40mm - RBW)



6PCS

7 BIG ALLEN WRENCH (M5 x 70mm - BLK)



1PC

#### NOTE:

Phillips head screw driver is required in the assembly process; however, manufacturer does not provide this item.

### ITEM:300260F (B1&B2)

### **ASSEMBLY INSTRUCTIONS**

### STEP 1



\*\*BACK VIEW

IF PURCHASE HEADBOARD ONLY, SKIP BELOW STEPS

### STEP 2



IF PURCHASE HEADBOARD ONLY, SKIP BELOW STEPS



### ITEM:300260F (B1&B2)

## COASTER

### **ASSEMBLY INSTRUCTIONS**

### STEP 6



## STEP 7 COMPLETE





## ITEM:300260F (B1&B2)



Inner Size: 55.50"W X 76.00"D



Note: Dimension tolerance ±5%