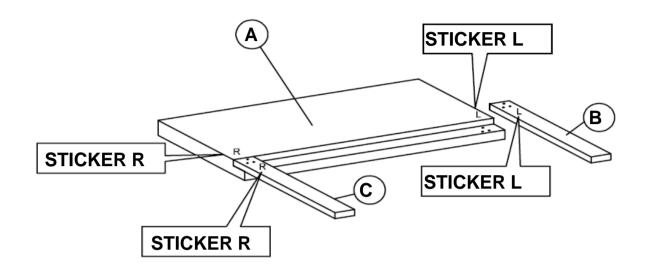

E BED SLAT SUPPORT WITH LEVELER



I FOOTBOARD PANEL

**COMPLETE** 



F BED RAIL



300260F (B1) FROM BOX 1 HEADBOARD

1PC

### HARDWARE IDENTIFICATION

### Z-B1 (BOX 1) - HARDWARE PACK IS LOCATED IN 300260F (B1)

BOLT

(JCBC M6 x 50mm - RBW)

**LEFT FOOTBOARD** 

**LEG** 



6PCS

1PC

ALLEN WRENCH (M4 x 60mm - BLK)



1PC

2 LOCK WASHER (20mm - RBW)



6PCS

### Z-B2 (BOX 2) - HARDWARE PACK IS LOCATED IN 300260F (B2)

4 FLAT HEAD SCREW (CSK M4 X 32mm - RBW)



8PCS

SMALL ALLEN WRENCH (M4 x 100mm - BLK)



1PC

5 BOLT (JCBC M6 X 40mm - RBW)



6PCS

7 BIG ALLEN WRENCH (M5 x 70mm - BLK)



1PC

#### NOTE:

Phillips head screw driver is required in the assembly process; however, manufacturer does not provide this item.

### ITEM:300260F (B1&B2)

### **ASSEMBLY INSTRUCTIONS**

### STEP 1



\*\*BACK VIEW

IF PURCHASE HEADBOARD ONLY, SKIP BELOW STEPS

### STEP 2



IF PURCHASE HEADBOARD ONLY, SKIP BELOW STEPS



### ITEM:300260F (B1&B2)

## COASTER

### **ASSEMBLY INSTRUCTIONS**

### STEP 6



## STEP 7 COMPLETE





## ITEM:300260F (B1&B2)



Inner Size: 55.50"W X 76.00"D



Note: Dimension tolerance ±5%