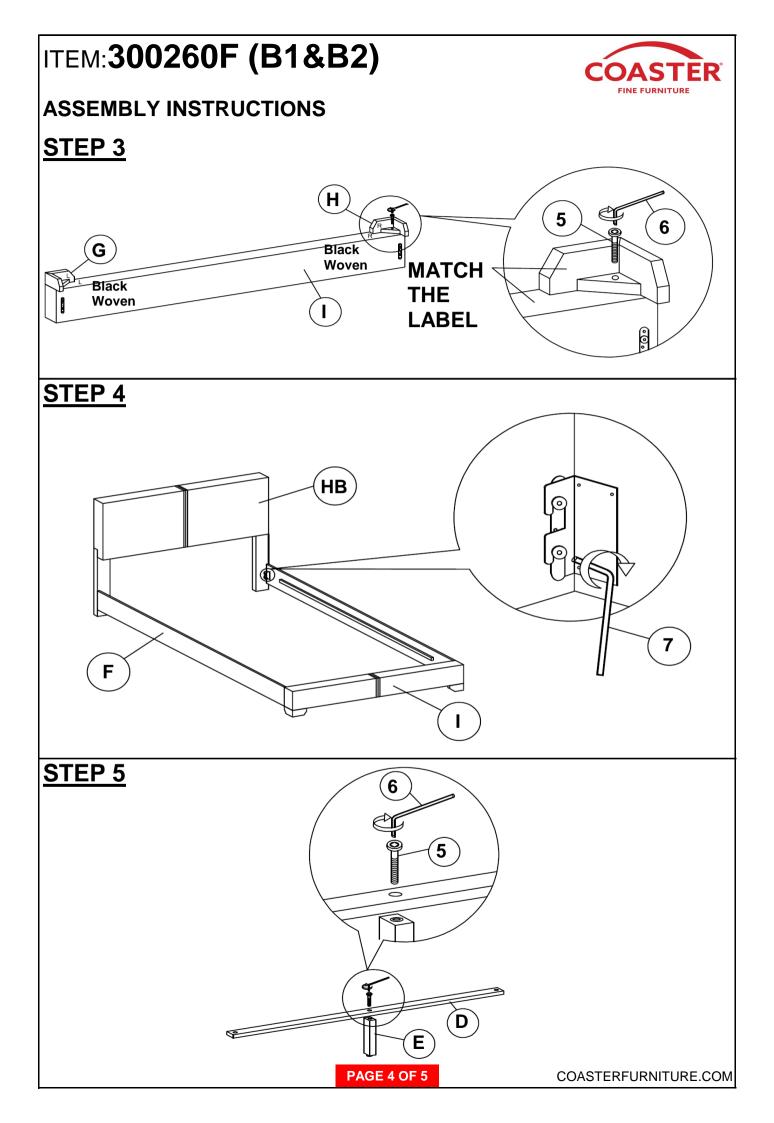

### HARDWARE IDENTIFICATION

### Z-B1 (BOX 1) - HARDWARE PACK IS LOCATED IN 300260F (B1)

BOLT

(JCBC M6 x 50mm - RBW)

**LEFT FOOTBOARD** 

**LEG** 



6PCS

1PC

ALLEN WRENCH (M4 x 60mm - BLK)



1PC

2 LOCK WASHER (20mm - RBW)



6PCS

### Z-B2 (BOX 2) - HARDWARE PACK IS LOCATED IN 300260F (B2)

4 FLAT HEAD SCREW (CSK M4 X 32mm - RBW)



8PCS

SMALL ALLEN WRENCH (M4 x 100mm - BLK)



1PC

5 BOLT (JCBC M6 X 40mm - RBW)



6PCS

7 BIG ALLEN WRENCH (M5 x 70mm - BLK)



1PC

#### NOTE:

Phillips head screw driver is required in the assembly process; however, manufacturer does not provide this item.

### ITEM:300260F (B1&B2)

### **ASSEMBLY INSTRUCTIONS**

### STEP 1



\*\*BACK VIEW

IF PURCHASE HEADBOARD ONLY, SKIP BELOW STEPS

### STEP 2



IF PURCHASE HEADBOARD ONLY, SKIP BELOW STEPS



### ITEM:300260F (B1&B2)

## COASTER

### **ASSEMBLY INSTRUCTIONS**

### STEP 6



## STEP 7 COMPLETE





## ITEM:300260F (B1&B2)



Inner Size: 55.50"W X 76.00"D



Note: Dimension tolerance ±5%