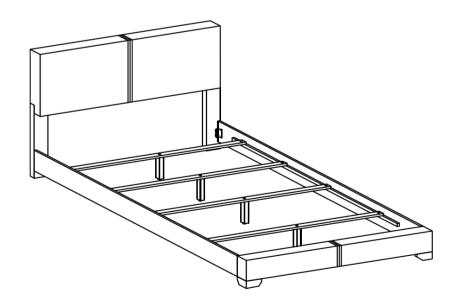

6 x 50mm - RBW)

**LEFT FOOTBOARD** 

**LEG** 



6PCS

1PC

ALLEN WRENCH (M4 x 60mm - BLK)



1PC

2 LOCK WASHER (20mm - RBW)



6PCS

### Z-B2 (BOX 2) - HARDWARE PACK IS LOCATED IN 300260F (B2)

4 FLAT HEAD SCREW (CSK M4 X 32mm - RBW)



8PCS

SMALL ALLEN WRENCH (M4 x 100mm - BLK)



1PC

5 BOLT (JCBC M6 X 40mm - RBW)



6PCS

7 BIG ALLEN WRENCH (M5 x 70mm - BLK)



1PC

#### NOTE:

Phillips head screw driver is required in the assembly process; however, manufacturer does not provide this item.

### ITEM:300260F (B1&B2)

### **ASSEMBLY INSTRUCTIONS**

### STEP 1



\*\*BACK VIEW

IF PURCHASE HEADBOARD ONLY, SKIP BELOW STEPS

### STEP 2



IF PURCHASE HEADBOARD ONLY, SKIP BELOW STEPS



### ITEM:300260F (B1&B2)

## COASTER

### **ASSEMBLY INSTRUCTIONS**

### STEP 6



## STEP 7 COMPLETE





## ITEM:300260F (B1&B2)



Inner Size: 55.50"W X 76.00"D



Note: Dimension tolerance ±5%