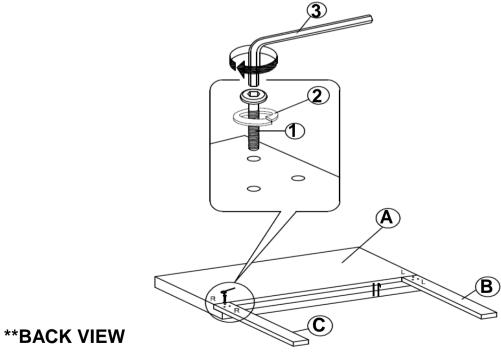

D RAIL



300260F (B1) FROM BOX 1 HEADBOARD

1PC

### HARDWARE IDENTIFICATION

### Z-B1 (BOX 1) - HARDWARE PACK IS LOCATED IN 300260F (B1)

BOLT

(JCBC M6 x 50mm - RBW)

**LEFT FOOTBOARD** 

**LEG** 



6PCS

1PC

ALLEN WRENCH (M4 x 60mm - BLK)



1PC

2 LOCK WASHER (20mm - RBW)



6PCS

### Z-B2 (BOX 2) - HARDWARE PACK IS LOCATED IN 300260F (B2)

4 FLAT HEAD SCREW (CSK M4 X 32mm - RBW)



8PCS

SMALL ALLEN WRENCH (M4 x 100mm - BLK)



1PC

5 BOLT (JCBC M6 X 40mm - RBW)



6PCS

7 BIG ALLEN WRENCH (M5 x 70mm - BLK)



1PC

#### NOTE:

Phillips head screw driver is required in the assembly process; however, manufacturer does not provide this item.

### ITEM:300260F (B1&B2)

### **ASSEMBLY INSTRUCTIONS**

### STEP 1



\*\*BACK VIEW

IF PURCHASE HEADBOARD ONLY, SKIP BELOW STEPS

### STEP 2



IF PURCHASE HEADBOARD ONLY, SKIP BELOW STEPS



### ITEM:300260F (B1&B2)

## COASTER

### **ASSEMBLY INSTRUCTIONS**

### STEP 6



## STEP 7 COMPLETE





## ITEM:300260F (B1&B2)



Inner Size: 55.50"W X 76.00"D



Note: Dimension tolerance ±5%