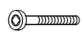

### Z-B1 (BOX 1) - HARDWARE PACK IS LOCATED IN 300260F (B1)

BOLT

(JCBC M6 x 50mm - RBW)

**LEFT FOOTBOARD** 

**LEG** 

6PCS

1PC

ALLEN WRENCH (M4 x 60mm - BLK)