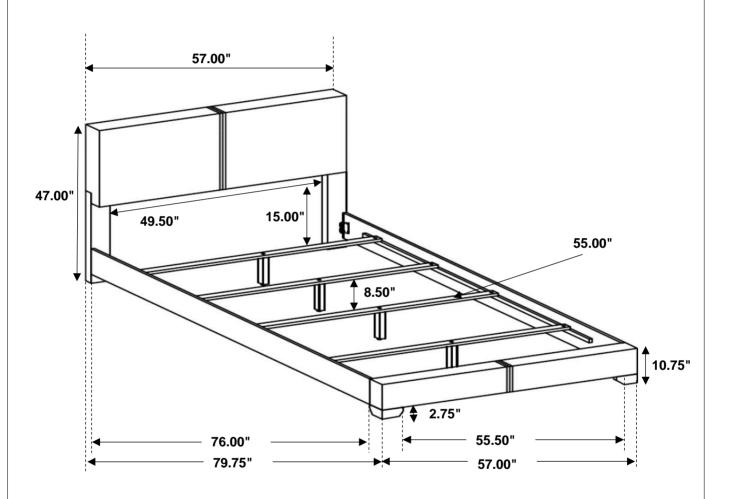

## ITEM:300260F (B1&B2)

Inner Size: 55.50"W X 76.00"D

Note: Dimension tolerance ±5%