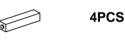

### Z-B1 (BOX 1) - HARDWARE PACK IS LOCATED IN 300260F (B1)

BOLT

(JCBC M6 x 50mm - RBW)

**LEFT FOOTBOARD** 

**LEG** 

6PCS

1PC

ALLEN WRENCH (M4 x 60mm - BLK)