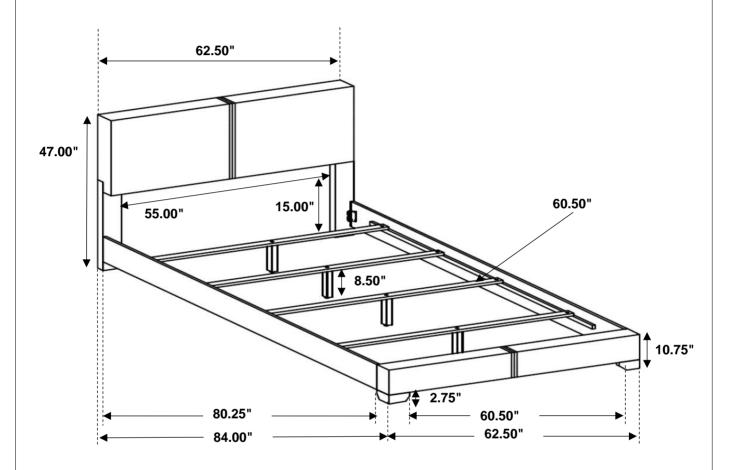

### STEP 7 COMPLETE

Inner Size: 60.75"W X 80.25"D

Note: Dimension tolerance ±5%