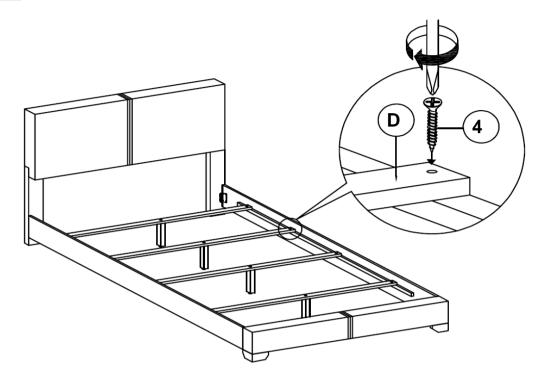

| 4 |     |

#### Z-B2 (BOX 2) - HARDWARE PACK IS LOCATED IN 300260Q (B2)

| 4 | FLAT HEAD SCREW<br>(CSK M4 x 32mm - RBW) | <u> </u> | 8PCS | 6 SMALL ALLEN WRENCH (M4 x 100mm - BLK) | 1PC |
|---|------------------------------------------|----------|------|-----------------------------------------|-----|
| 5 | BOLT<br>(JCBC M6 x 40mm - RBW)           |          | 6PCS | 7 BIG ALLEN WRENCH<br>(M5 X 70mm - BLK) | 1PC |

#### NOTE:

Phillips head screw driver is required in the assembly process; however, manufacturer does not provide this item.



#### **ASSEMBLY INSTRUCTIONS**

### STEP 1



\*\*BACK VIEW

IF PURCHASE HEADBOARD ONLY, SKIP BELOW STEPS

### STEP 2



IF PURCHASE HEADBOARD ONLY, SKIP BELOW STEPS



# COASTER

### **ASSEMBLY INSTRUCTIONS**

### STEP 6



### STEP 7 COMPLETE







Inner Size: 60.75"W X 80.25"D



Note: Dimension tolerance ±5%