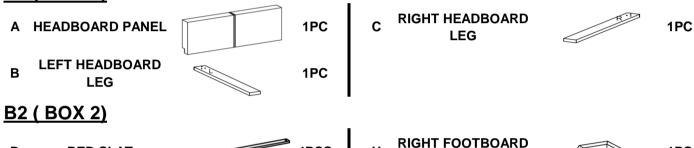

#### **B1 (BOX 1)**

| D | BED SLAT                         | 4PCS | н   | RIGHT FOOTBOARD<br>LEG     | R | 1PC |
|---|----------------------------------|------|-----|----------------------------|---|-----|
| E | BED SLAT SUPPORT<br>WITH LEVELER | 4PCS | I   | FOOTBOARD PANEL            |   | 1PC |
| F | BED RAIL                         | 2PCS | НВ  | 300260Q (B1)<br>FROM BOX 1 |   | 1PC |
| G | LEFT FOOTBOARD<br>LEG            | 1PC  | 110 | HEADBOARD<br>COMPLETE      |   | 110 |