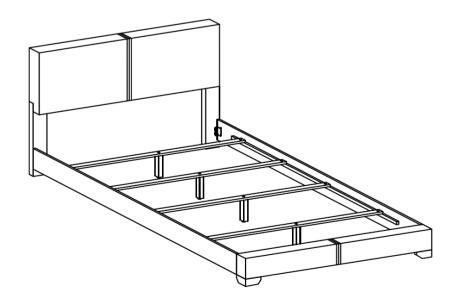

### STEP 7 COMPLETE

Inner Size: 60.75"W X 80.25"D

Note: Dimension tolerance ±5%