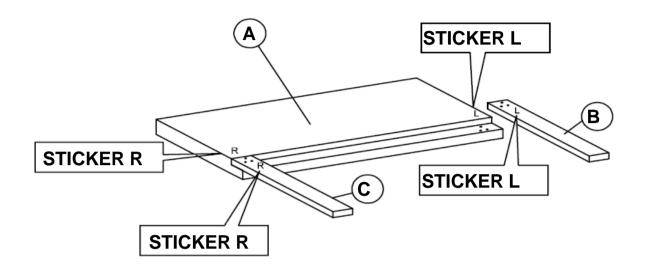

x 60mm - BLK) |   | 1PC |
|---|--------------------------------|------|---|-----------------------------------|---|-----|
| 2 | LOCK WASHER<br>(20mm - RBW)    | 6PCS |   |                                   | 4 |     |

#### Z-B2 (BOX 2) - HARDWARE PACK IS LOCATED IN 300260Q (B2)

| 4 | FLAT HEAD SCREW<br>(CSK M4 x 32mm - RBW) | <u> </u> | 8PCS | 6 SMALL ALLEN WRENCH (M4 x 100mm - BLK) | 1PC |
|---|------------------------------------------|----------|------|-----------------------------------------|-----|
| 5 | BOLT<br>(JCBC M6 x 40mm - RBW)           |          | 6PCS | 7 BIG ALLEN WRENCH<br>(M5 X 70mm - BLK) | 1PC |

#### NOTE:

Phillips head screw driver is required in the assembly process; however, manufacturer does not provide this item.



#### **ASSEMBLY INSTRUCTIONS**

### STEP 1



\*\*BACK VIEW

IF PURCHASE HEADBOARD ONLY, SKIP BELOW STEPS

### STEP 2



IF PURCHASE HEADBOARD ONLY, SKIP BELOW STEPS



# COASTER

### **ASSEMBLY INSTRUCTIONS**

### STEP 6



### STEP 7 COMPLETE







Inner Size: 60.75"W X 80.25"D



Note: Dimension tolerance ±5%