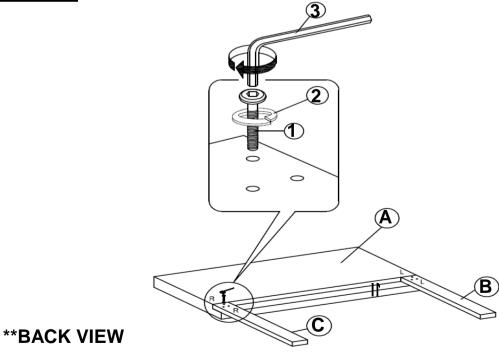

-----------------------------------|---|-----|
| 2 | LOCK WASHER<br>(20mm - RBW)    | 6PCS |   |                                   | 4 |     |

#### Z-B2 (BOX 2) - HARDWARE PACK IS LOCATED IN 300260Q (B2)

| 4 | FLAT HEAD SCREW<br>(CSK M4 x 32mm - RBW) | <u> </u> | 8PCS | 6 SMALL ALLEN WRENCH (M4 x 100mm - BLK) | 1PC |
|---|------------------------------------------|----------|------|-----------------------------------------|-----|
| 5 | BOLT<br>(JCBC M6 x 40mm - RBW)           |          | 6PCS | 7 BIG ALLEN WRENCH<br>(M5 X 70mm - BLK) | 1PC |

#### NOTE:

Phillips head screw driver is required in the assembly process; however, manufacturer does not provide this item.



#### **ASSEMBLY INSTRUCTIONS**

### STEP 1



\*\*BACK VIEW

IF PURCHASE HEADBOARD ONLY, SKIP BELOW STEPS

### STEP 2



IF PURCHASE HEADBOARD ONLY, SKIP BELOW STEPS



# COASTER

### **ASSEMBLY INSTRUCTIONS**

### STEP 6



### STEP 7 COMPLETE







Inner Size: 60.75"W X 80.25"D



Note: Dimension tolerance ±5%