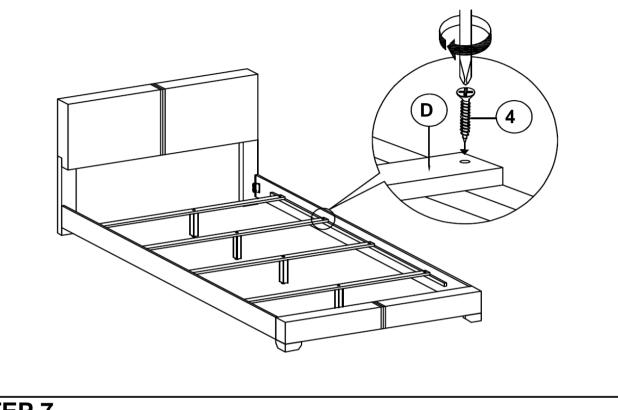

9/2011 REVISION 2 : 02/02/2012 REVISION 3 : 07/30/2014 REVISION 4 : 08/09/2019

PAGE 1 OF 5

COASTERFURNITURE.COM

## ITEM:300261Q (B1&B2)

#### **ASSEMBLY INSTRUCTIONS**



#### **ASSEMBLY TIPS:**

1. Remove hardware from box and sort by size.

WARNING!

- 2. Please check to see that all hardware and parts are present prior to start of assembly.
- 3. Please follow attached instructions in the same sequence as numbered to assure fast & easy assembly.

# $\triangle$

1. Don't attempt to repair or modify parts that are broken or defective. Please contact the store immediately.

2. This product is for home use only and not intended for commercial establishments.







### ASSEMBLY INSTRUCTIONS

#### <u>STEP 1</u>





## ITEM:300261Q (B1&B2)



#### ASSEMBLY INSTRUCTIONS

### <u>STEP 6</u>



### <u>STEP 7</u> COMPLETE





COASTERFURNITURE.COM