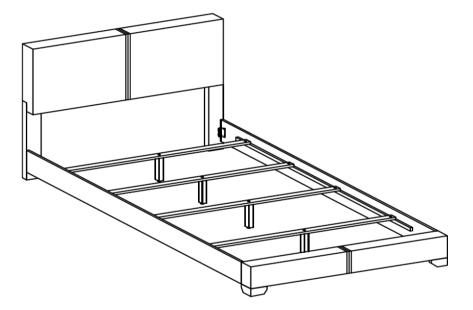

## 300261Q (B1&B2) Queen Bed

REVISION 0 : 06/12/2011 REVISION 1 : 09/19/2011 REVISION 2 : 02/02/2012 REVISION 3 : 07/30/2014 REVISION 4 : 08/09/2019

PAGE 1 OF 5

COASTERFURNITURE.COM