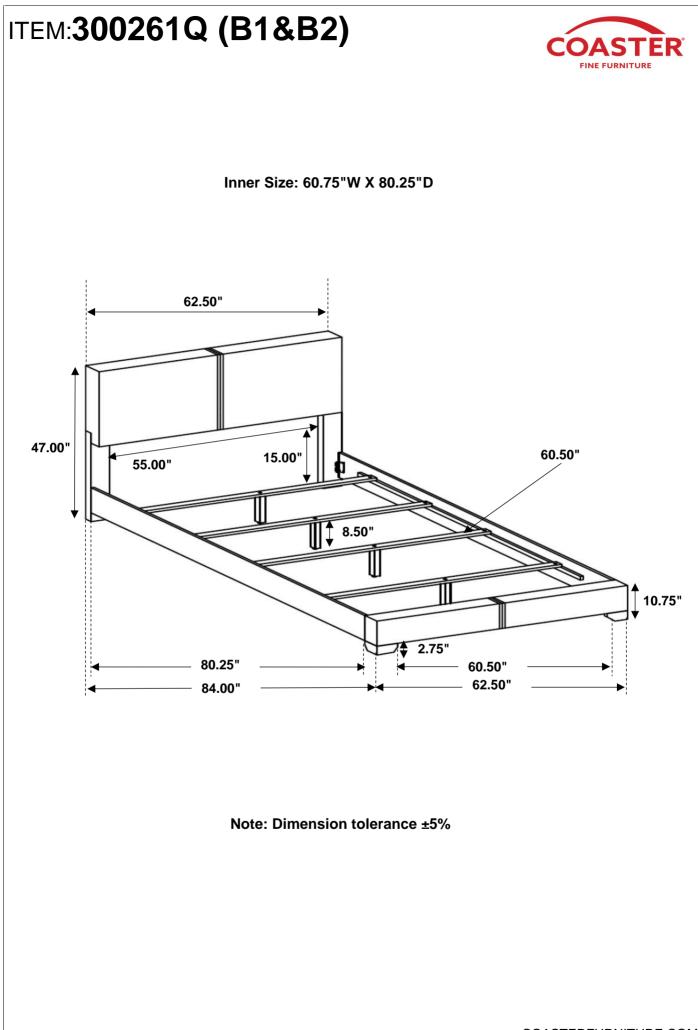

EVISION 4 : 08/09/2019

PAGE 1 OF 5

COASTERFURNITURE.COM

## ITEM:300261Q (B1&B2)

#### **ASSEMBLY INSTRUCTIONS**



#### **ASSEMBLY TIPS:**

1. Remove hardware from box and sort by size.

WARNING!

- 2. Please check to see that all hardware and parts are present prior to start of assembly.
- 3. Please follow attached instructions in the same sequence as numbered to assure fast & easy assembly.

# $\triangle$

1. Don't attempt to repair or modify parts that are broken or defective. Please contact the store immediately.

2. This product is for home use only and not intended for commercial establishments.







### ASSEMBLY INSTRUCTIONS

#### <u>STEP 1</u>





## ITEM:300261Q (B1&B2)



#### ASSEMBLY INSTRUCTIONS

### <u>STEP 6</u>



### <u>STEP 7</u> COMPLETE





COASTERFURNITURE.COM