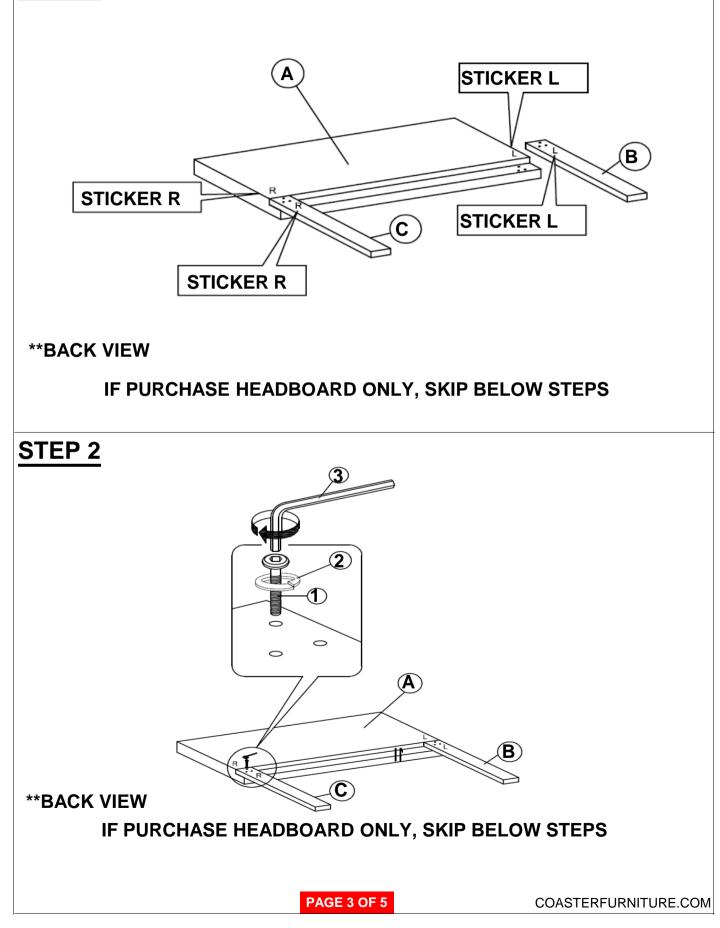

life

## 300261Q (B1&B2) Queen Bed

REVISION 0 : 06/12/2011 REVISION 1 : 09/19/2011 REVISION 2 : 02/02/2012 REVISION 3 : 07/30/2014 REVISION 4 : 08/09/2019

PAGE 1 OF 5

COASTERFURNITURE.COM

## ITEM:300261Q (B1&B2)

#### **ASSEMBLY INSTRUCTIONS**



#### **ASSEMBLY TIPS:**

1. Remove hardware from box and sort by size.

WARNING!

- 2. Please check to see that all hardware and parts are present prior to start of assembly.
- 3. Please follow attached instructions in the same sequence as numbered to assure fast & easy assembly.

# $\triangle$

1. Don't attempt to repair or modify parts that are broken or defective. Please contact the store immediately.

2. This product is for home use only and not intended for commercial establishments.







### ASSEMBLY INSTRUCTIONS

#### <u>STEP 1</u>





## ITEM:300261Q (B1&B2)



#### ASSEMBLY INSTRUCTIONS

### <u>STEP 6</u>



### <u>STEP 7</u> COMPLETE





COASTERFURNITURE.COM