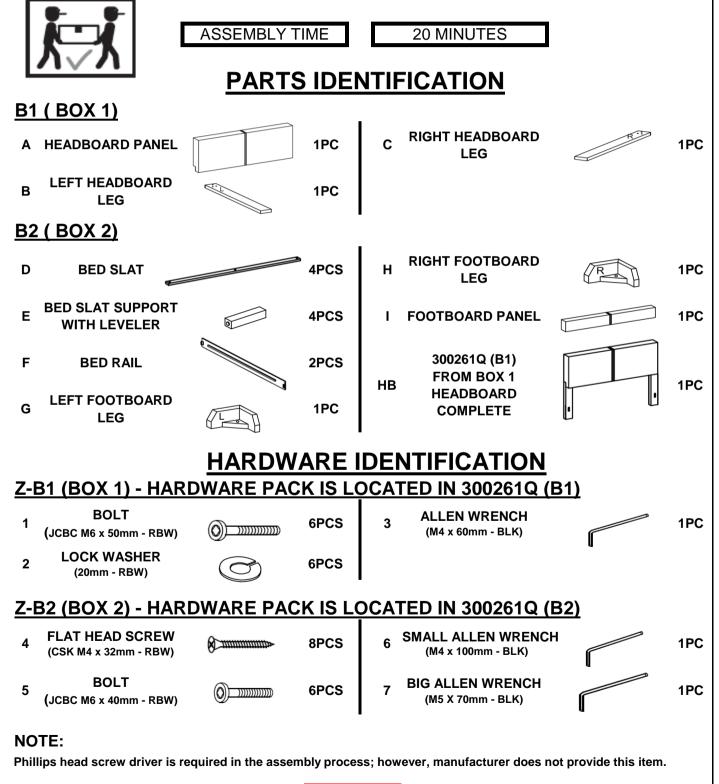

## ITEM:300261Q (B1&B2)

#### **ASSEMBLY TIPS:**

1. Remove hardware from box and sort by size.

WARNING!

- 2. Please check to see that all hardware and parts are present prior to start of assembly.
- 3. Please follow attached instructions in the same sequence as numbered to assure fast & easy assembly.