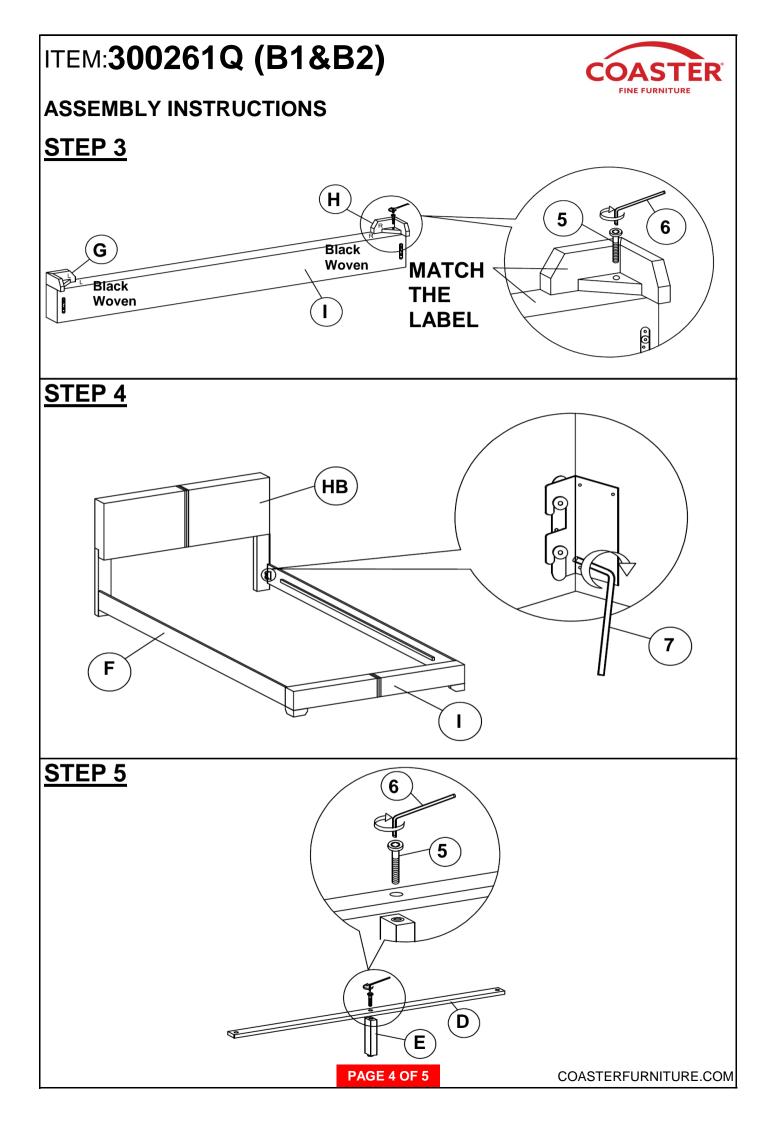

ife

## 300261Q (B1&B2) Queen Bed

REVISION 0 : 06/12/2011 REVISION 1 : 09/19/2011 REVISION 2 : 02/02/2012 REVISION 3 : 07/30/2014 REVISION 4 : 08/09/2019

PAGE 1 OF 5

COASTERFURNITURE.COM

## ITEM:300261Q (B1&B2)

#### **ASSEMBLY INSTRUCTIONS**



#### **ASSEMBLY TIPS:**

1. Remove hardware from box and sort by size.

WARNING!

- 2. Please check to see that all hardware and parts are present prior to start of assembly.
- 3. Please follow attached instructions in the same sequence as numbered to assure fast & easy assembly.

# $\triangle$

1. Don't attempt to repair or modify parts that are broken or defective. Please contact the store immediately.

2. This product is for home use only and not intended for commercial establishments.







### ASSEMBLY INSTRUCTIONS

#### <u>STEP 1</u>





## ITEM:300261Q (B1&B2)



#### ASSEMBLY INSTRUCTIONS

### <u>STEP 6</u>



### <u>STEP 7</u> COMPLETE





COASTERFURNITURE.COM