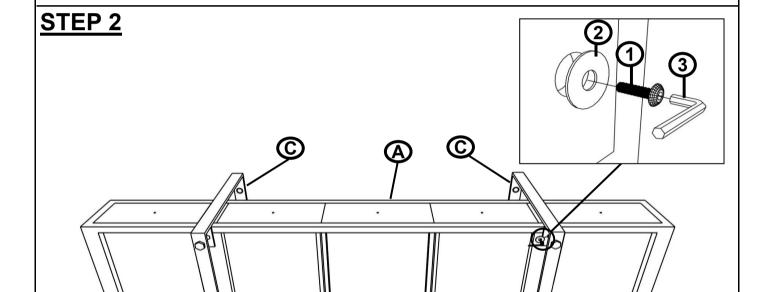

### **PARTS IDENTIFICATION**

| В                       | ТОР                               |  | 1PC  |
|-------------------------|-----------------------------------|--|------|
| С                       | LEG FRAME                         |  | 2PCS |
| HARDWARE IDENTIFICATION |                                   |  |      |
| 1                       | BOLT<br>(M8 x 25mm - BLK)         |  | 8PCS |
| 2                       | FLAT WASHER<br>(M10 x 16mm - BLK) |  | 8PCS |
| 3                       | ALLEN WRENCH<br>(5mm - BLK)       |  | 1PC  |

### STEP 3

\* Slightly rotate top to fix easily.

PAGE 3 OF 4

COASTERFURNITURE.COM