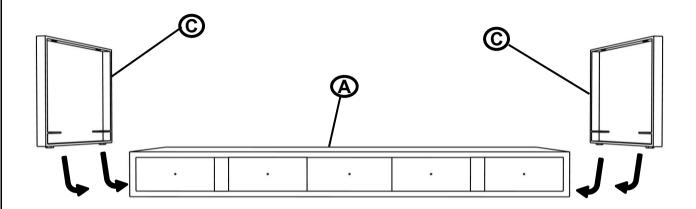

### **PARTS IDENTIFICATION**

| В                       | ТОР                               |  | 1PC  |
|-------------------------|-----------------------------------|--|------|
| С                       | LEG FRAME                         |  | 2PCS |
| HARDWARE IDENTIFICATION |                                   |  |      |
| 1                       | BOLT<br>(M8 x 25mm - BLK)         |  | 8PCS |
| 2                       | FLAT WASHER<br>(M10 x 16mm - BLK) |  | 8PCS |
| 3                       | ALLEN WRENCH<br>(5mm - BLK)       |  | 1PC  |

# ASSEMBLY INSTRUCTIONS STEP 1