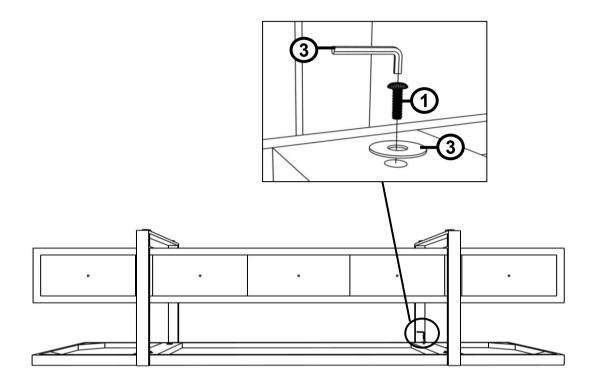

# ASSEMBLY INSTRUCTIONS STEP 1

### **PARTS IDENTIFICATION**

| В                       | ТОР                               |  | 1PC  |
|-------------------------|-----------------------------------|--|------|
| С                       | LEG FRAME                         |  | 2PCS |
| HARDWARE IDENTIFICATION |                                   |  |      |
| 1                       | BOLT<br>(M8 x 25mm - BLK)         |  | 8PCS |
| 2                       | FLAT WASHER<br>(M10 x 16mm - BLK) |  | 8PCS |
| 3                       | ALLEN WRENCH<br>(5mm - BLK)       |  | 1PC  |