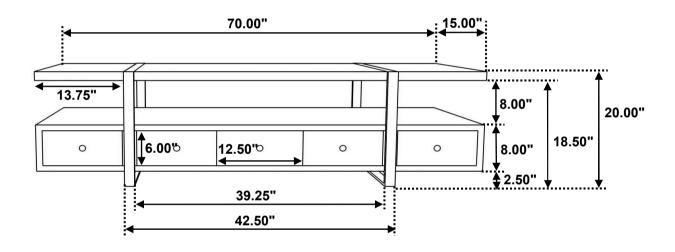

# STEP 5 COMPLETE

Inner Size of Drawer : 11.75"W x 12.50"D x 5.00"H x 0.50"T

Note: Dimension tolerance ±5%