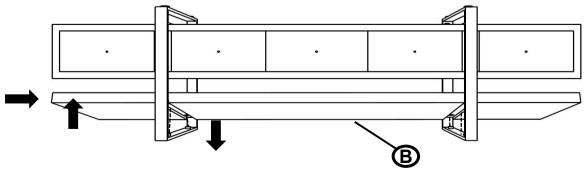

broken or defective. Please contact the store immediately.
- 2. This product is for home use only and not intended for commercial establishments.



ASSEMBLY TIME

**BASE WITH DRAWERS** 

15 MINUTES

### **PARTS IDENTIFICATION**

| В                       | ТОР                               |  | 1PC  |
|-------------------------|-----------------------------------|--|------|
| С                       | LEG FRAME                         |  | 2PCS |
| HARDWARE IDENTIFICATION |                                   |  |      |
| 1                       | BOLT<br>(M8 x 25mm - BLK)         |  | 8PCS |
| 2                       | FLAT WASHER<br>(M10 x 16mm - BLK) |  | 8PCS |
| 3                       | ALLEN WRENCH<br>(5mm - BLK)       |  | 1PC  |



# ASSEMBLY INSTRUCTIONS STEP 1





### STEP 3



\* Slightly rotate top to fix easily.

PAGE 3 OF 4

COASTERFURNITURE.COM



# ASSEMBLY INSTRUCTIONS STEP 4



# STEP 5 COMPLETE







Inner Size of Drawer : 11.75"W x 12.50"D x 5.00"H x 0.50"T



Note: Dimension tolerance ±5%