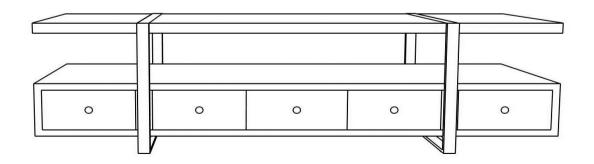

### STEP 3

\* Slightly rotate top to fix easily.

PAGE 3 OF 4

COASTERFURNITURE.COM