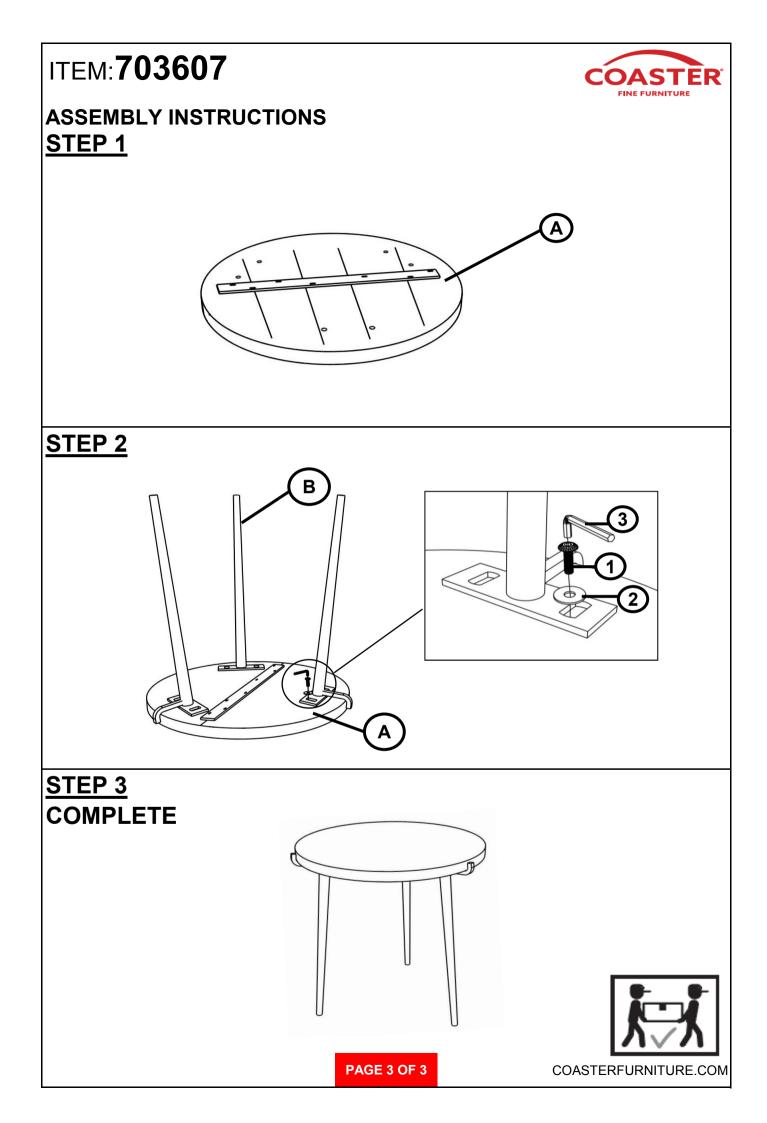

# ASSEMBLY INSTRUCTIONS COASTER FINE FURNITURE



Fine Furniture for every stage of life



REVISION 0 : 01/03/2023



COASTERFURNITURE.COM

## ITEM: 703607 ASSEMBLY INSTRUCTIONS



#### **ASSEMBLY TIPS:**

- 1. Remove hardware from box and sort by size.
- 2. Please check to see that all hardware and parts are present prior to start of assembly.
- 3. Please follow attached instructions in the same sequence as numbered to assure fast & easy assembly.



#### WARNING!

1. Don't attempt to repair or modify parts that are broken or defective. Please contact the store immediately.

2. This product is for home use only and not intended for commercial establishments.







**15 MINUTES** 

### PARTS IDENTIFICATION