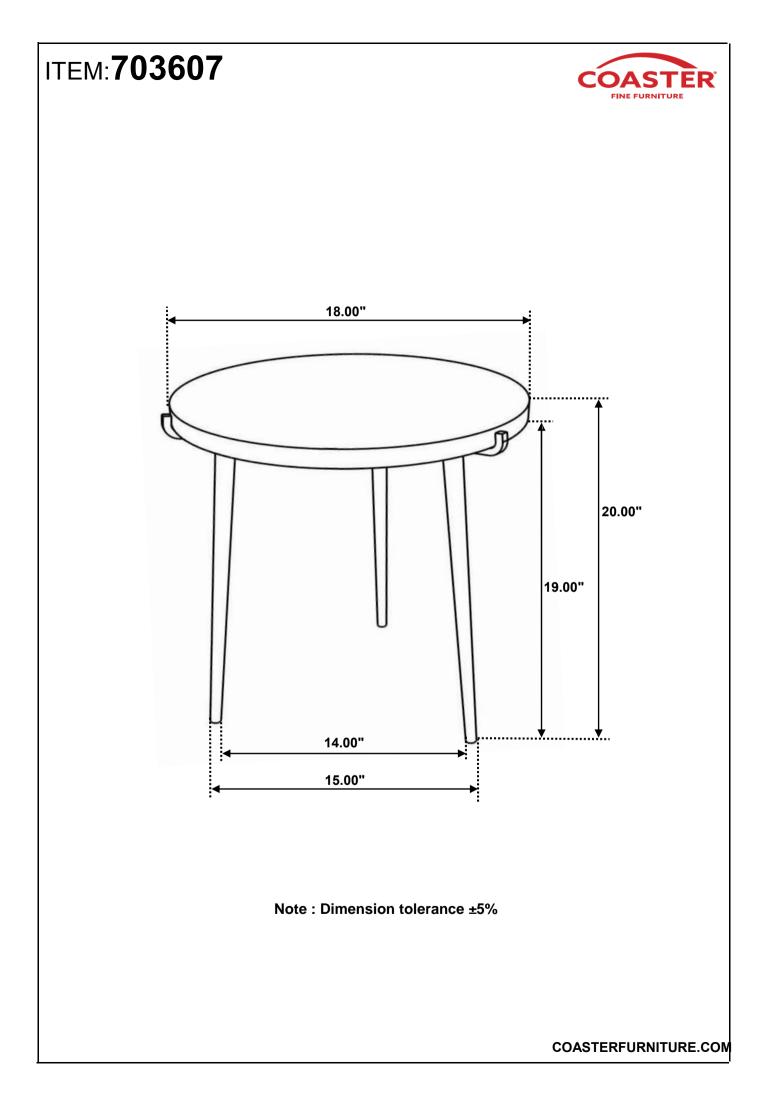

# ASSEMBLY INSTRUCTIONS COASTER FINE FURNITURE



Fine Furniture for every stage of life



REVISION 0 : 01/03/2023



COASTERFURNITURE.COM

## ITEM: 703607 ASSEMBLY INSTRUCTIONS



#### **ASSEMBLY TIPS:**

- 1. Remove hardware from box and sort by size.
- 2. Please check to see that all hardware and parts are present prior to start of assembly.
- 3. Please follow attached instructions in the same sequence as numbered to assure fast & easy assembly.



#### WARNING!

1. Don't attempt to repair or modify parts that are broken or defective. Please contact the store immediately.

2. This product is for home use only and not intended for commercial establishments.







**15 MINUTES** 

### PARTS IDENTIFICATION