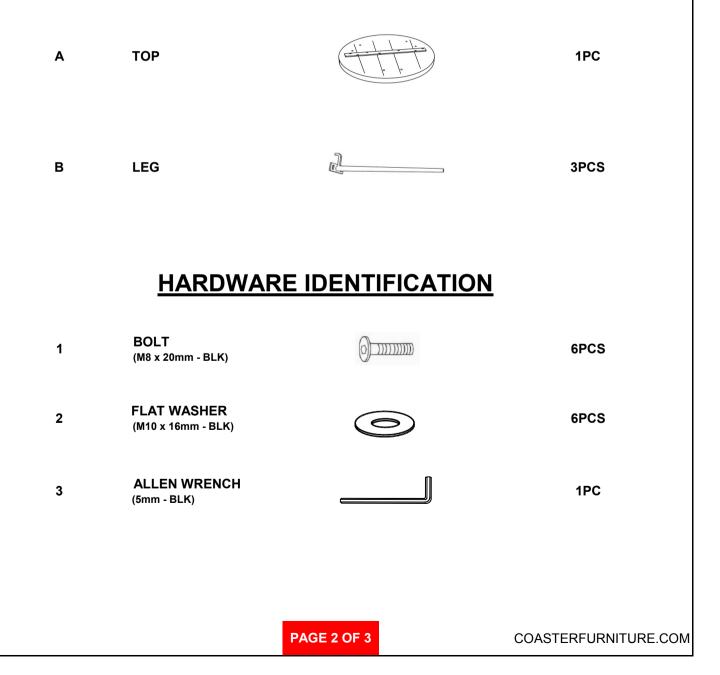

# ASSEMBLY INSTRUCTIONS COASTER FINE FURNITURE



Fine Furniture for every stage of life



REVISION 0 : 01/03/2023



COASTERFURNITURE.COM

## ITEM: 703607 ASSEMBLY INSTRUCTIONS



#### **ASSEMBLY TIPS:**

- 1. Remove hardware from box and sort by size.
- 2. Please check to see that all hardware and parts are present prior to start of assembly.
- 3. Please follow attached instructions in the same sequence as numbered to assure fast & easy assembly.



#### WARNING!

1. Don't attempt to repair or modify parts that are broken or defective. Please contact the store immediately.

2. This product is for home use only and not intended for commercial establishments.







**15 MINUTES** 

### PARTS IDENTIFICATION