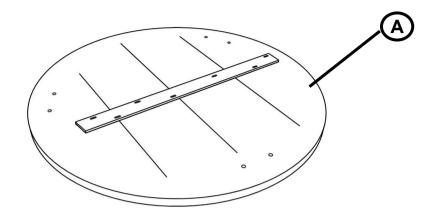

. Remove hardware from box and sort by size.
- 2. Please check to see that all hardware and parts are present prior to start of assembly.
- 3. Please follow attached instructions in the same sequence as numbered to assure fast & easy assembly.



#### WARNING

- 1. Don't attempt to repair or modify parts that are broken or defective. Please contact the store immediately.
- 2. This product is for home use only and not intended for commercial establishments.



ASSEMBLY TIME

15 MINUTES

#### **PARTS IDENTIFICATION**

A TOP



1PC

B LEG



3PCS

#### **HARDWARE IDENTIFICATION**

| 1 | BOLI              |
|---|-------------------|
|   | (M8 x 20mm - BLK) |



6PCS

2 FLAT WASHER (M10 x 16mm - BLK)



6PCS

3 ALLEN WRENCH (5mm - BLK)



1PC

## ITEM:703608



## ASSEMBLY INSTRUCTIONS STEP 1



### STEP 2



## STEP 3 COMPLETE



COASTERFURNITURE.COM

PAGE 3 OF 3

ITEM:**703608** 





Note: Dimension tolerance ±5%