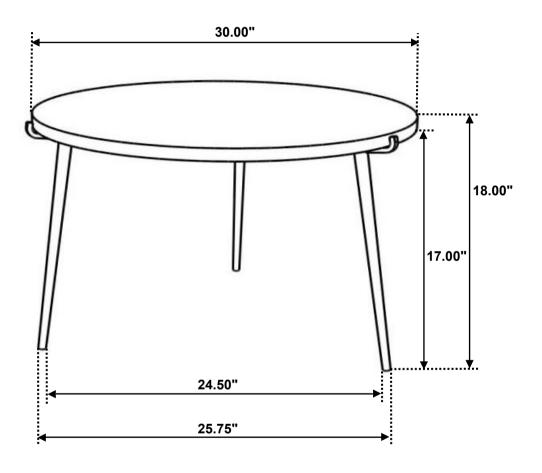

## STEP 3 COMPLETE

COASTERFURNITURE.COM

PAGE 3 OF 3

ITEM:**703608** 

Note: Dimension tolerance ±5%