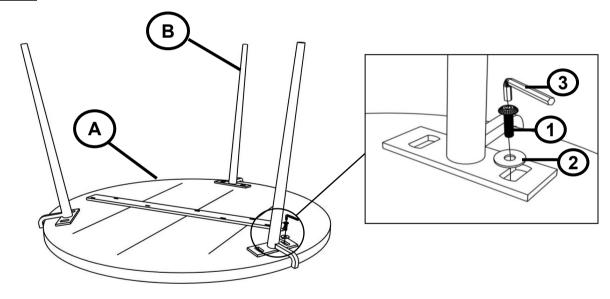

#### **PARTS IDENTIFICATION**

A TOP

1PC

B LEG

3PCS

#### **HARDWARE IDENTIFICATION**

| 1 | BOLI              |
|---|-------------------|
|   | (M8 x 20mm - BLK) |

6PCS

2 FLAT WASHER (M10 x 16mm - BLK)

6PCS

3 ALLEN WRENCH (5mm - BLK)

1PC