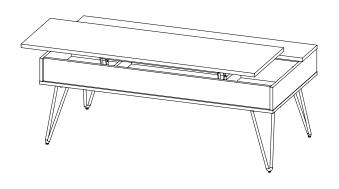

NCH<br>4mm SR  |        | 1 PC   |
| 6  | SCREW<br>Ø5x19mm BLK     |              | 16 PCS | 14 | STICKER<br>Ø20mm        |        | 2 PCS  |
| 7  | PLASTIC FEET             |              | 4 PCS  |    |                         |        |        |
| 8  | LIFTER<br>BLK            |              |        |    |                         |        |        |
|    |                          | R /6/->      | 1 SET  |    |                         |        |        |

Z8,Z9 not included in blister packaging.

#### NOTE:

Phillips head screw driver is required in the assembly process; however, manufacturer does not provide this item.







**PAGE 5 OF 10** 

COASTERFURNITURE.COM





**PAGE 6 OF 10** 

COASTERFURNITURE.COM





# ITEM: **723368 STEP 11**











# **STEP 12**

### **COMPLETE**





# ITEM: **723368**







Note: Dimension tolerance ±5%