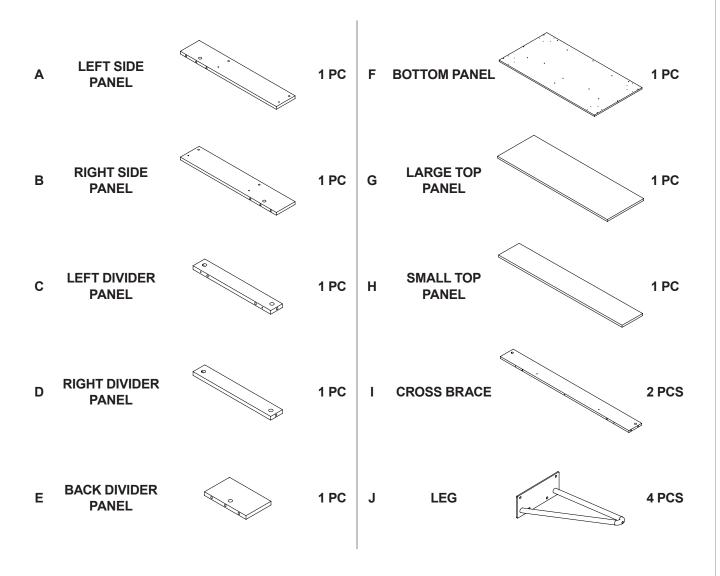

SEMBLY INSTRUCTIONS COASTER FINE FURNITURE



Fine Furniture for every stage of life

# 723368 LIFT TOP COFFEE TABLE

REVISION 0 : 11/19/2020 REVISION 1 : 09/23/2022 REVISION 2 : 01/18/2023

**PAGE 1 OF 10** 

## ITEM: 723368

### **ASSEMBLY INSTRUCTIONS**

#### **ASSEMBLY TIPS:**

1. Remove hardware from box and sort by size.

2. Please check to see that all hardware and parts are present prior to start of assembly.

3. Please follow attached instructions in the same sequence as numbered to assure fast & easy assembly.



#### WARNING!

1. Don't attempt to repair or modify parts that are broken or defective. Please contact the store immediately. 2. This product is for home use only and not intended for commercial establishments.



**ASSEMBLY TIME** 

60 MINUTES

## PARTS IDENTIFICATION



#### NOTE:

Phillips head screw driver is required in the assembly process; however, manufacturer does not provide this item.

# ITEM: **723368**



## **HARDWARE IDENTIFICATION**

| Z  |                          |              |        |    |                         |        |        |
|----|--------------------------|--------------|--------|----|-------------------------|--------|--------|
| NO | DESCRIPTION              | FIGURE       | Q'TY   | NO | DESCRIPTION             | FIGURE | Q'TY   |
| 1  | GLUE 40g                 |              | 1 PC   | 9  | CROSSBAR<br>L=600mm BLK |        | 1 PC   |
| 2  | WOODEN DOWEL<br>Ø8x30mm  |              | 24 PCS | 10 | BOLT<br>Ø5.8x16mm BLK   |        | 12 PCS |
| 3  | CAM BOLT<br>Ø7x35.5mm SR |              | 11 PCS | 11 | BOLT<br>M6x28mm BLK