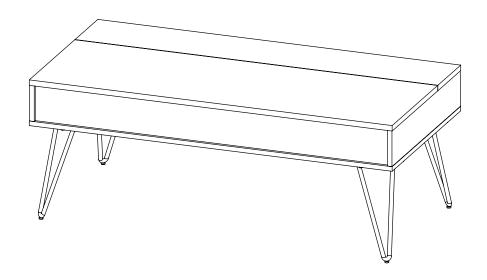

# 723368 LIFT TOP COFFEE TABLE

REVISION 0 : 11/19/2020 REVISION 1 : 09/23/2022 REVISION 2 : 01/18/2023

**PAGE 1 OF 10** 