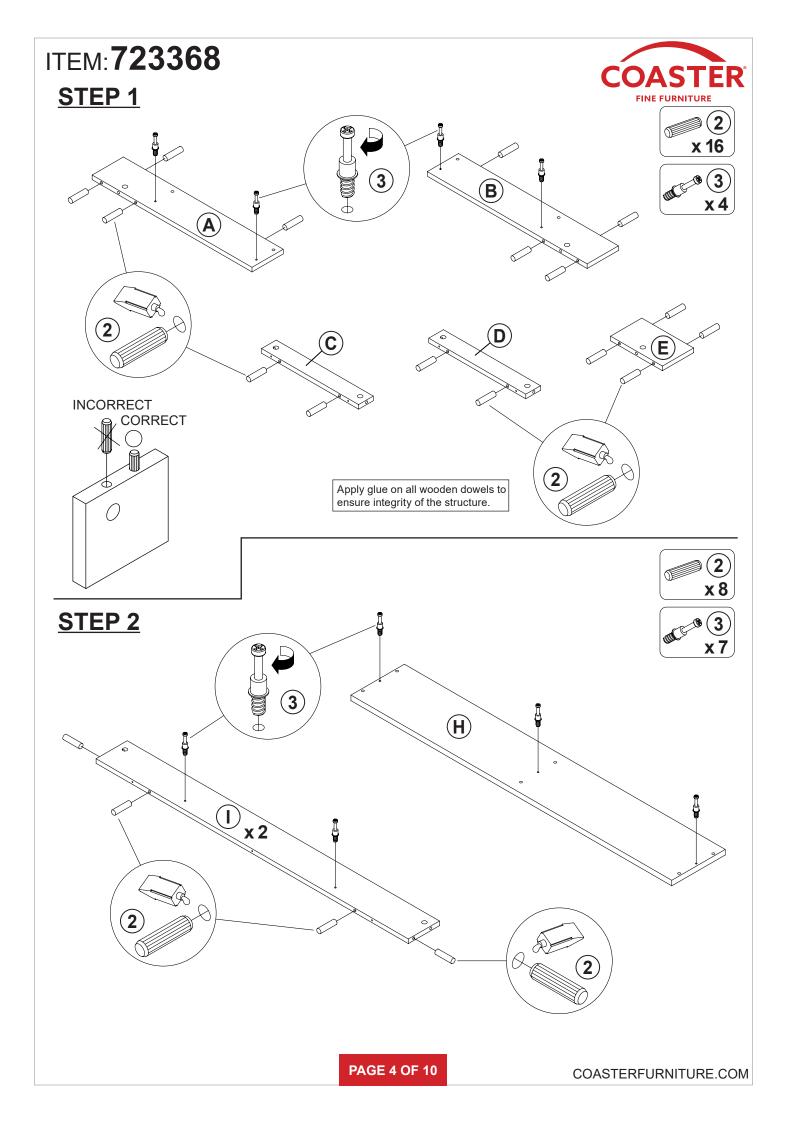

OCK<br>Ø15x12mm SR  |              | 11 PCS | 12 | BOLT<br>M6x15mm BLK     |        | 4PCS   |
| 5  | SCREW<br>Ø4.5x42mm SR    | attitutu (A) | 17 PCS | 13 | ALLEN WRENCH<br>4mm SR  |        | 1 PC   |
| 6  | SCREW<br>Ø5x19mm BLK     |              | 16 PCS | 14 | STICKER<br>Ø20mm        |        | 2 PCS  |
| 7  | PLASTIC FEET             |              | 4 PCS  |    |                         |        |        |
| 8  | LIFTER<br>BLK            |              |        |    |                         |        |        |
|    |                          | R /6/->      | 1 SET  |    |                         |        |        |

Z8,Z9 not included in blister packaging.

#### NOTE:

Phillips head screw driver is required in the assembly process; however, manufacturer does not provide this item.







**PAGE 5 OF 10** 

COASTERFURNITURE.COM





**PAGE 6 OF 10** 

COASTERFURNITURE.COM





# ITEM: **723368 STEP 11**











# **STEP 12**

### **COMPLETE**





# ITEM: **723368**







Note: Dimension tolerance ±5%