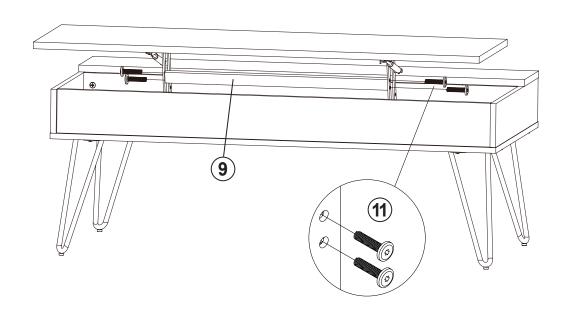

itutu (A) | 17 PCS | 13 | ALLEN WRENCH<br>4mm SR  |        | 1 PC   |
| 6  | SCREW<br>Ø5x19mm BLK     |              | 16 PCS | 14 | STICKER<br>Ø20mm        |        | 2 PCS  |
| 7  | PLASTIC FEET             |              | 4 PCS  |    |                         |        |        |
| 8  | LIFTER<br>BLK            |              |        |    |                         |        |        |
|    |                          | R /6/->      | 1 SET  |    |                         |        |        |

Z8,Z9 not included in blister packaging.

#### NOTE:

Phillips head screw driver is required in the assembly process; however, manufacturer does not provide this item.







**PAGE 5 OF 10** 

COASTERFURNITURE.COM





**PAGE 6 OF 10** 

COASTERFURNITURE.COM





# ITEM: **723368 STEP 11**











# **STEP 12**

### **COMPLETE**





# ITEM: **723368**







Note: Dimension tolerance ±5%