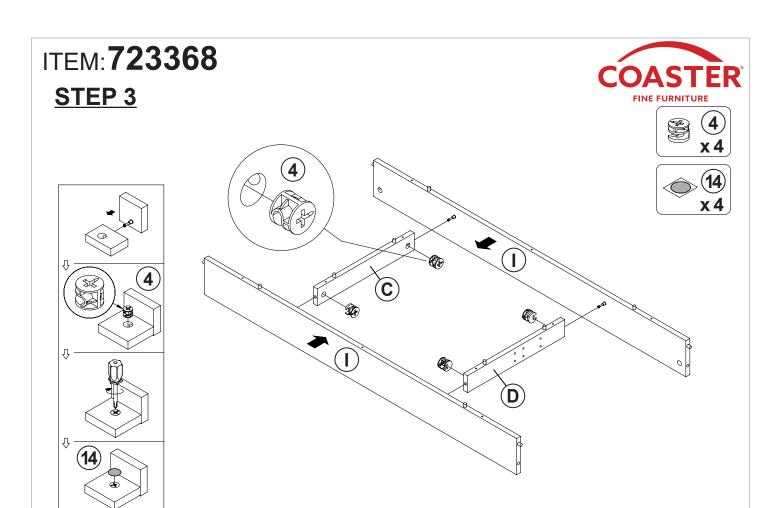

K<br>Ø15x12mm SR  |              | 11 PCS | 12 | BOLT<br>M6x15mm BLK     |        | 4PCS   |
| 5  | SCREW<br>Ø4.5x42mm SR    | attitutu (A) | 17 PCS | 13 | ALLEN WRENCH<br>4mm SR  |        | 1 PC   |
| 6  | SCREW<br>Ø5x19mm BLK     |              | 16 PCS | 14 | STICKER<br>Ø20mm        |        | 2 PCS  |
| 7  | PLASTIC FEET             |              | 4 PCS  |    |                         |        |        |
| 8  | LIFTER<br>BLK            |              |        |    |                         |        |        |
|    |                          | R /6/->      | 1 SET  |    |                         |        |        |

Z8,Z9 not included in blister packaging.

#### NOTE:

Phillips head screw driver is required in the assembly process; however, manufacturer does not provide this item.







**PAGE 5 OF 10** 

COASTERFURNITURE.COM





**PAGE 6 OF 10** 

COASTERFURNITURE.COM





# ITEM: **723368 STEP 11**











# **STEP 12**

### **COMPLETE**





# ITEM: **723368**







Note: Dimension tolerance ±5%