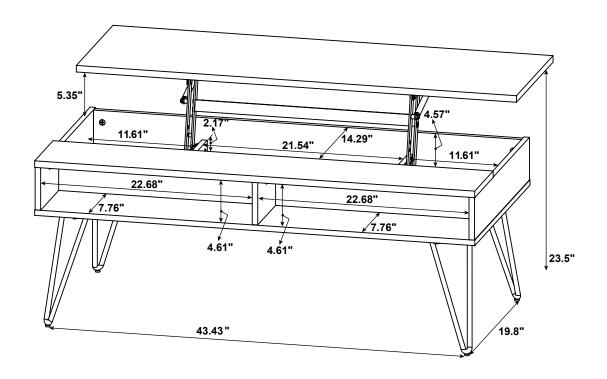

PC   |
| 6  | SCREW<br>Ø5x19mm BLK     |              | 16 PCS | 14 | STICKER<br>Ø20mm        |        | 2 PCS  |
| 7  | PLASTIC FEET             |              | 4 PCS  |    |                         |        |        |
| 8  | LIFTER<br>BLK            |              |        |    |                         |        |        |
|    |                          | R /6/->      | 1 SET  |    |                         |        |        |

Z8,Z9 not included in blister packaging.

#### NOTE:

Phillips head screw driver is required in the assembly process; however, manufacturer does not provide this item.







**PAGE 5 OF 10** 

COASTERFURNITURE.COM





**PAGE 6 OF 10** 

COASTERFURNITURE.COM





# ITEM: **723368 STEP 11**











# **STEP 12**

### **COMPLETE**





# ITEM: **723368**







Note: Dimension tolerance ±5%