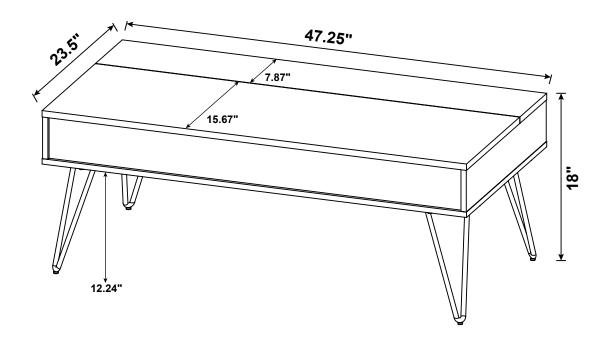

1 PC   |
| 6  | SCREW<br>Ø5x19mm BLK     |              | 16 PCS | 14 | STICKER<br>Ø20mm        |        | 2 PCS  |
| 7  | PLASTIC FEET             |              | 4 PCS  |    |                         |        |        |
| 8  | LIFTER<br>BLK            |              |        |    |                         |        |        |
|    |                          | R /6/->      | 1 SET  |    |                         |        |        |

Z8,Z9 not included in blister packaging.

#### NOTE:

Phillips head screw driver is required in the assembly process; however, manufacturer does not provide this item.







**PAGE 5 OF 10** 

COASTERFURNITURE.COM





**PAGE 6 OF 10** 

COASTERFURNITURE.COM





# ITEM: **723368 STEP 11**











# **STEP 12**

### **COMPLETE**





# ITEM: **723368**







Note: Dimension tolerance ±5%