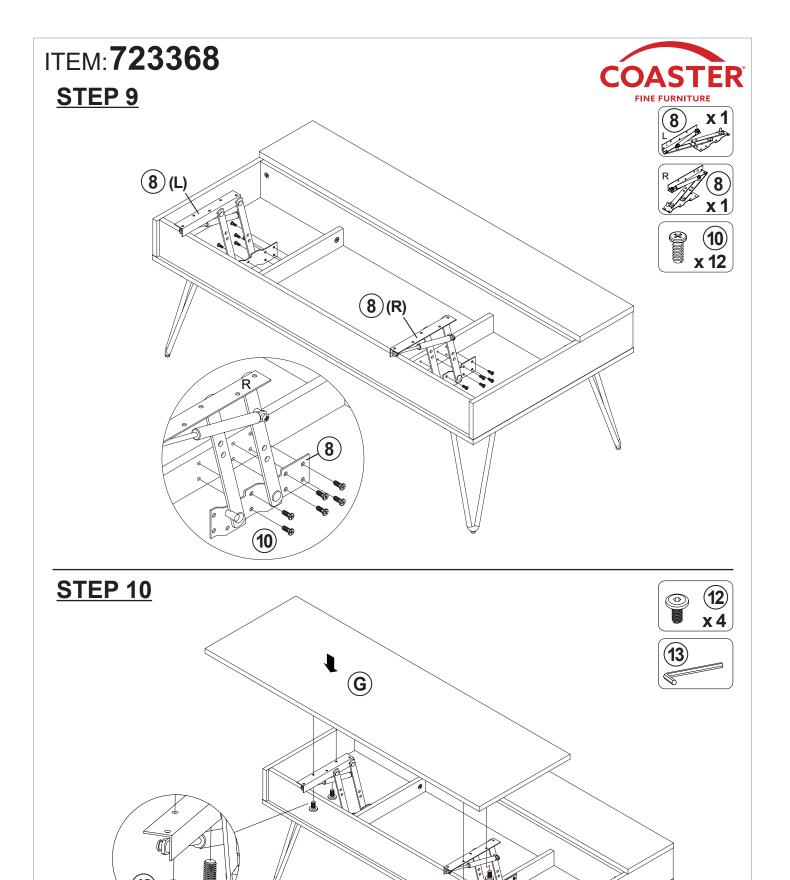

# ITEM: **723368**

## **HARDWARE IDENTIFICATION**

| Z  |                          |              |        |    |                         |        |        |
|----|--------------------------|--------------|--------|----|-------------------------|--------|--------|
| NO | DESCRIPTION              | FIGURE       | Q'TY   | NO | DESCRIPTION             | FIGURE | Q'TY   |
| 1  | GLUE 40g                 |              | 1 PC   | 9  | CROSSBAR<br>L=600mm BLK |        | 1 PC   |
| 2  | WOODEN DOWEL<br>Ø8x30mm  |              | 24 PCS | 10 | BOLT<br>Ø5.8x16mm BLK   |        | 12 PCS |
| 3  | CAM BOLT<br>Ø7x35.5mm SR |              | 11 PCS | 11 | BOLT<br>M6x28mm BLK     |        | 4 PCS  |
| 4  | CAM LOCK<br>Ø15x12mm SR  |              | 11 PCS | 12 | BOLT<br>M6x15mm BLK     |        | 4PCS   |
| 5  | SCREW<br>Ø4.5x42mm SR    | attitutu (A) | 17 PCS | 13 | ALLEN WRENCH<br>4mm SR  |        | 1 PC   |
| 6  | SCREW<br>Ø5x19mm BLK     |              | 16 PCS | 14 | STICKER<br>Ø20mm        |        | 2 PCS  |
| 7  | PLASTIC FEET             |              | 4 PCS  |    |                         |        |        |
| 8  | LIFTER<br>BLK            |              |        |    |                         |        |        |
|    |                          | R /6/->      | 1 SET  |    |                         |        |        |