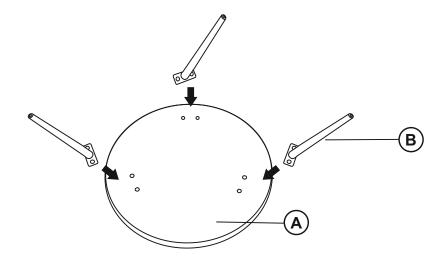

LY INSTRUCTIONS**



#### **ASSEMBLY TIPS:**

- 1. Remove hardware from box and sort by size.
- 2. Please check to see that all hardware and parts are present prior to start of assembly.
- 3. Please follow attached instruction in the same sequence as numbered to assure fast & easy assembly.



#### **WARNING!**

- 1. Don't attempt to repair or modify parts that are broken or defective. Please contact the store immediately.
- 2. This product is for home use only and not intended for commercial establishment.



ASSEMBLY TIME

**15 MINUTES** 

### PARTS IDENTIFICATION

Α **TOP** 



1PC

**LEG** В

3

(4 mm - BLK)



#### **HARDWARE IDENTIFICATION**

**BOLT** 6PCS (6 mm - BLK) **FLAT WASHER** 6PCS 2 (8 mm - BLK) **ALLEN WRENCH** 

1PC

# ITEM: **736108**ASSEMBLY INSTRUCTIONS



#### STEP 1



#### STEP 2



## STEP 3 COMPLETE





PAGE 3 OF 3

**COASTERFURNITURE.COM** 

ITEM: **736108** 





Note: Dimension tolerance ±5%