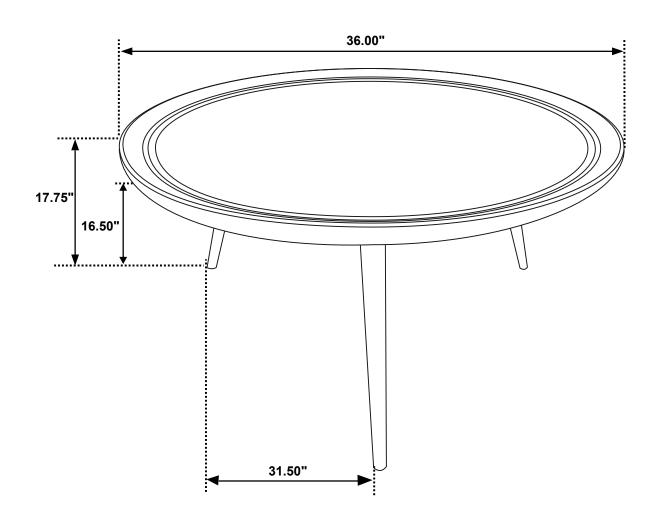

## STEP 3 COMPLETE

PAGE 3 OF 3

**COASTERFURNITURE.COM** 

ITEM: **736108** 

Note: Dimension tolerance ±5%