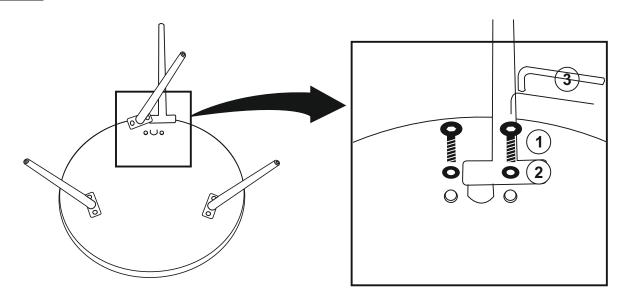

#### STEP 2

#### **HARDWARE IDENTIFICATION**

**BOLT** 6PCS (6 mm - BLK) **FLAT WASHER** 6PCS 2 (8 mm - BLK) **ALLEN WRENCH** 

1PC