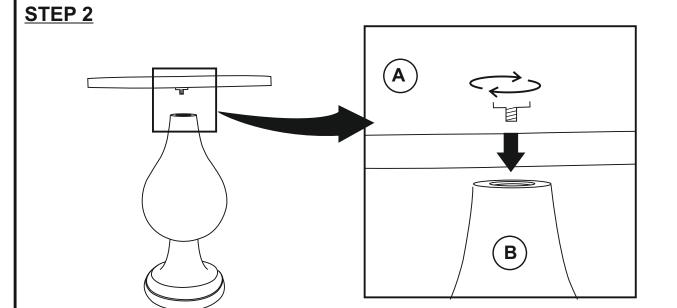

very stage of life



**REVISION 0: 01/11/2022** 

PAGE 1 OF 3

COASTERFURNITURE.COM

### ITEM: 915107 ASSEMBLY INSTRUCTIONS



#### **ASSEMBLY TIPS:**

- 1. Remove hardware from box and sort by size.
- 2. Please check to see that all hardware and parts are present prior to start of assembly.
- 3. Please follow attached instruction in the same sequence as numbered to assure fast & easy assembly.



#### WARNING!

- 1. Don't attempt to repair or modify parts that are broken or defective. Please contact the store immediately.
- 2. This product is for home use only and not intended for commercial establishment.



В

ASSEMBLY TIME

**5 MINUTES** 

## PARTS IDENTIFICATION

А ТОР

BASE

1PC

1PC

PAGE 2 OF 3

COASTERFURNITURE.COM

### ITEM: 915107 ASSEMBLY INSTRUCTIONS



#### <u>STEP 1</u>





#### STEP 3 COMPLETE





COASTERFURNITURE.COM