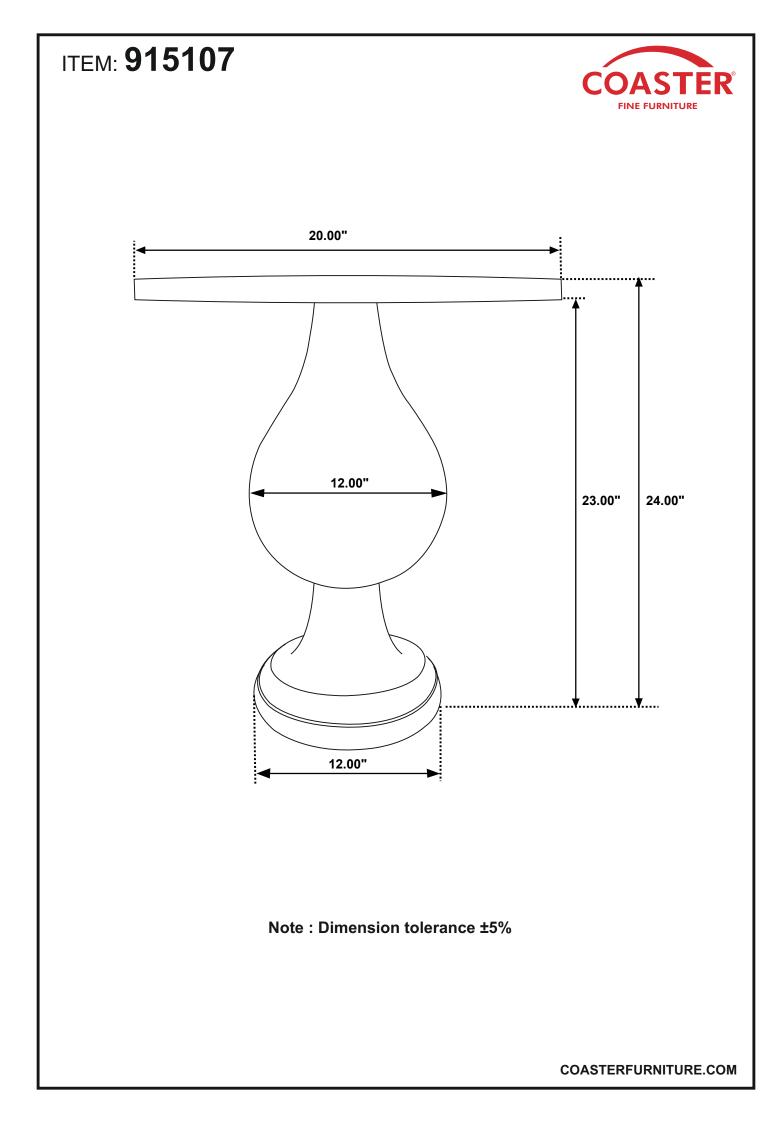

PAGE 1 OF 3

COASTERFURNITURE.COM

### ITEM: 915107 ASSEMBLY INSTRUCTIONS



#### **ASSEMBLY TIPS:**

- 1. Remove hardware from box and sort by size.
- 2. Please check to see that all hardware and parts are present prior to start of assembly.
- 3. Please follow attached instruction in the same sequence as numbered to assure fast & easy assembly.



#### WARNING!

- 1. Don't attempt to repair or modify parts that are broken or defective. Please contact the store immediately.
- 2. This product is for home use only and not intended for commercial establishment.



В

ASSEMBLY TIME

**5 MINUTES** 

## PARTS IDENTIFICATION

А ТОР

BASE

1PC

1PC

PAGE 2 OF 3

COASTERFURNITURE.COM

### ITEM: 915107 ASSEMBLY INSTRUCTIONS



#### <u>STEP 1</u>





#### STEP 3 COMPLETE





COASTERFURNITURE.COM