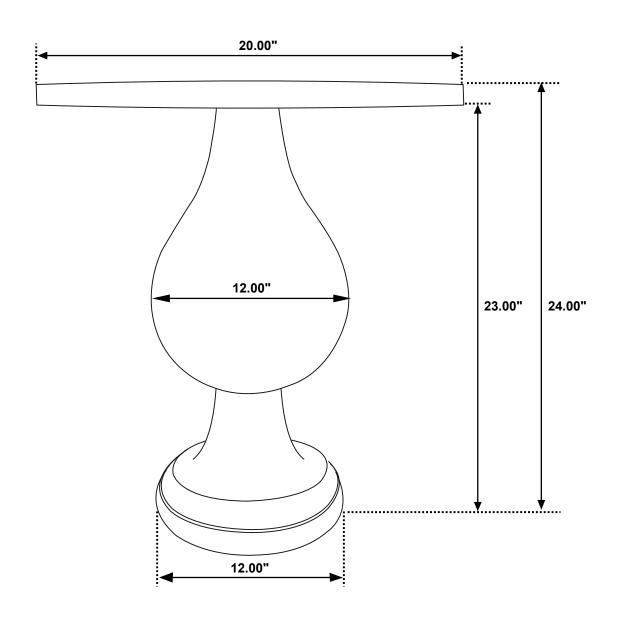

## STEP 3 COMPLETE

PAGE 3 OF 3

**COASTERFURNITURE.COM** 

ITEM: **915108** 

Note: Dimension tolerance ±5%