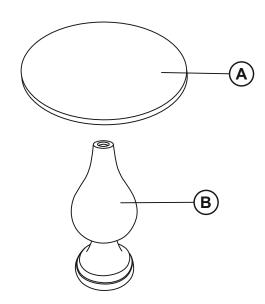

Y INSTRUCTIONS COASTER FINE FURNITURE



Fine Furniture for every stage of life

915108 Accent Table

### ITEM: 915108

#### **ASSEMBLY INSTRUCTIONS**



#### **ASSEMBLY TIPS:**

- 1. Remove hardware from box and sort by size.
- 2. Please check to see that all hardware and parts are present prior to start of assembly.
- 3. Please follow attached instructions in the same sequence as numbered to assure fast & easy assembly.



#### **WARNING!**

- 1. Don't attempt to repair or modify parts that are broken or defective. Please contact the store immediately.
- 2. This product is for home use only and not intended for commercial establishments.



**ASSEMBLY TIME** 

**5 MINUTES** 

### PARTS IDENTIFICATION

A TOP



1PC

B BASE



1PC

# ITEM: 915108 ASSEMBLY INSTRUCTIONS



## <u>STEP 1</u>



#### STEP 2



## STEP 3 COMPLETE





PAGE 3 OF 3

**COASTERFURNITURE.COM** 

ITEM: **915108** 





Note: Dimension tolerance ±5%