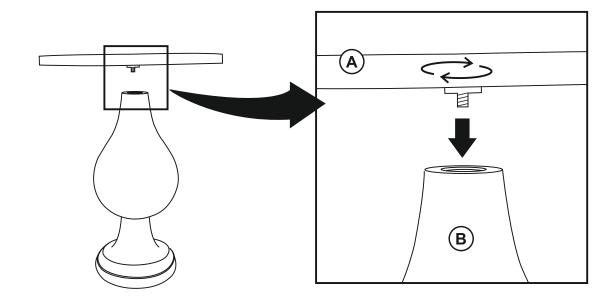

COASTER FINE FURNITURE



Fine Furniture for every stage of life

915108 Accent Table

### ITEM: 915108

#### **ASSEMBLY INSTRUCTIONS**



#### **ASSEMBLY TIPS:**

- 1. Remove hardware from box and sort by size.
- 2. Please check to see that all hardware and parts are present prior to start of assembly.
- 3. Please follow attached instructions in the same sequence as numbered to assure fast & easy assembly.



#### **WARNING!**

- 1. Don't attempt to repair or modify parts that are broken or defective. Please contact the store immediately.
- 2. This product is for home use only and not intended for commercial establishments.



**ASSEMBLY TIME** 

**5 MINUTES** 

### PARTS IDENTIFICATION

A TOP



1PC

B BASE



1PC

# ITEM: 915108 ASSEMBLY INSTRUCTIONS



## <u>STEP 1</u>



#### STEP 2



## STEP 3 COMPLETE





PAGE 3 OF 3

**COASTERFURNITURE.COM** 

ITEM: **915108** 





Note: Dimension tolerance ±5%