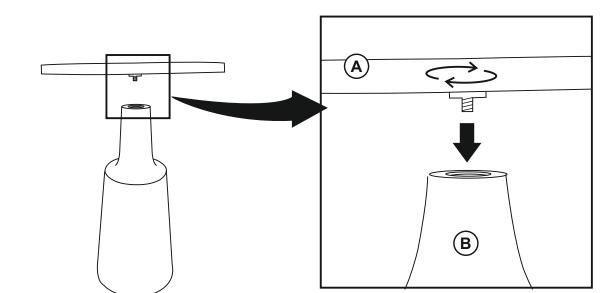

CTIONS COASTER FINE FURNITURE



Fine Furniture for every stage of life



**REVISION 0: 01/11/2022** 

PAGE 1 OF 3

COASTERFURNITURE.COM

## ITEM: 915109 ASSEMBLY INSTRUCTIONS



#### **ASSEMBLY TIPS:**

- 1. Remove hardware from box and sort by size.
- 2. Please check to see that all hardware and parts are present prior to start of assembly.
- 3. Please follow attached instructions in the same sequence as numbered to assure fast & easy assembly.



#### WARNING!

- 1. Don't attempt to repair or modify parts that are broken or defective. Please contact the store immediately.
- 2. This product is for home use only and not intended for commercial establishments.



В





# PARTS IDENTIFICATION



BASE



1PC



1PC

## ITEM: 915109 ASSEMBLY INSTRUCTIONS



### <u>STEP 1</u>



### STEP 2



### STEP 3 COMPLETE





PAGE 3 OF 3

COASTERFURNITURE.COM