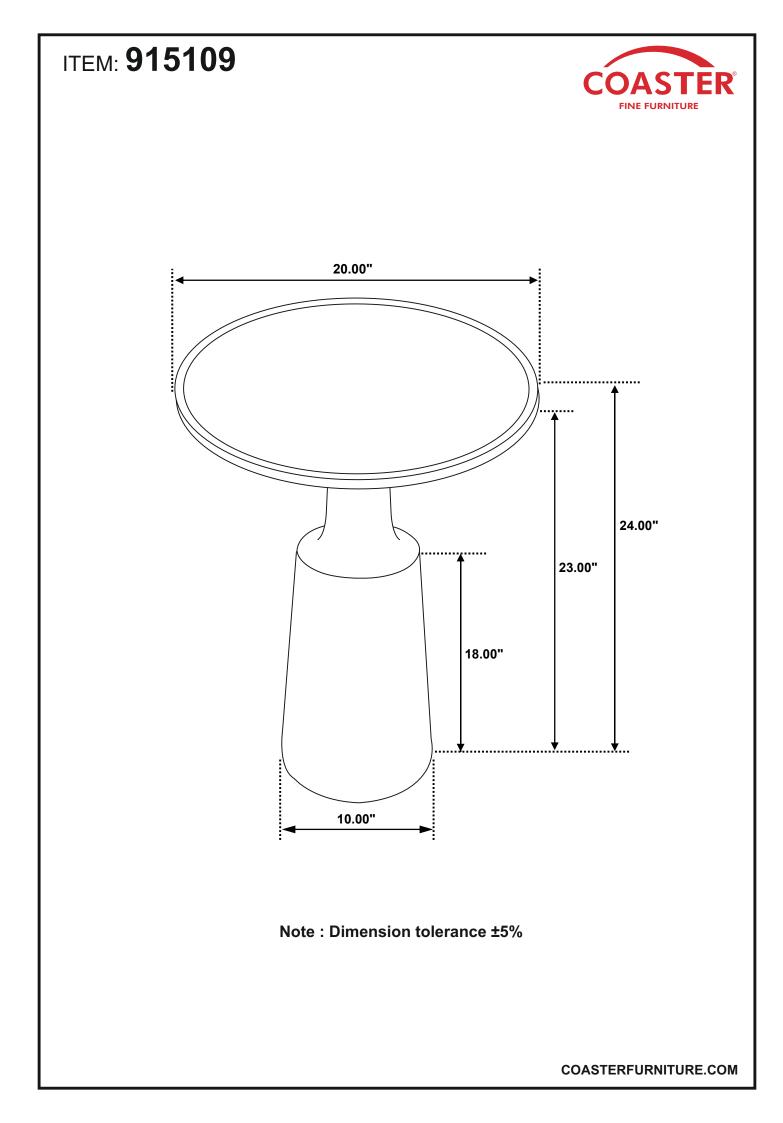

e of life



**REVISION 0: 01/11/2022** 

PAGE 1 OF 3

COASTERFURNITURE.COM

## ITEM: 915109 ASSEMBLY INSTRUCTIONS



#### **ASSEMBLY TIPS:**

- 1. Remove hardware from box and sort by size.
- 2. Please check to see that all hardware and parts are present prior to start of assembly.
- 3. Please follow attached instructions in the same sequence as numbered to assure fast & easy assembly.



#### WARNING!

- 1. Don't attempt to repair or modify parts that are broken or defective. Please contact the store immediately.
- 2. This product is for home use only and not intended for commercial establishments.



В





# PARTS IDENTIFICATION



BASE



1PC



1PC

## ITEM: 915109 ASSEMBLY INSTRUCTIONS



### <u>STEP 1</u>



### STEP 2



### STEP 3 COMPLETE





PAGE 3 OF 3

COASTERFURNITURE.COM