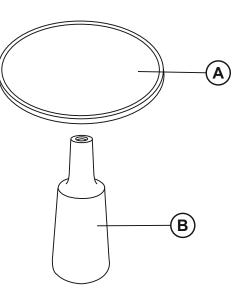

SSEMBLY INSTRUCTIONS COASTER FINE FURNITURE



Fine Furniture for every stage of life



**REVISION 0: 01/11/2022** 

PAGE 1 OF 3

COASTERFURNITURE.COM

## ITEM: 915109 ASSEMBLY INSTRUCTIONS



#### **ASSEMBLY TIPS:**

- 1. Remove hardware from box and sort by size.
- 2. Please check to see that all hardware and parts are present prior to start of assembly.
- 3. Please follow attached instructions in the same sequence as numbered to assure fast & easy assembly.



#### WARNING!

- 1. Don't attempt to repair or modify parts that are broken or defective. Please contact the store immediately.
- 2. This product is for home use only and not intended for commercial establishments.



В





# PARTS IDENTIFICATION



BASE



1PC



1PC

## ITEM: 915109 ASSEMBLY INSTRUCTIONS



### <u>STEP 1</u>



### STEP 2



### STEP 3 COMPLETE





PAGE 3 OF 3

COASTERFURNITURE.COM