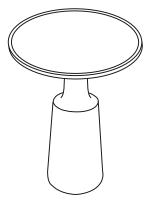

NITURE



Fine Furniture for every stage of life



**REVISION 0: 01/11/2022** 

PAGE 1 OF 3

COASTERFURNITURE.COM

## ITEM: 915109 ASSEMBLY INSTRUCTIONS



#### **ASSEMBLY TIPS:**

- 1. Remove hardware from box and sort by size.
- 2. Please check to see that all hardware and parts are present prior to start of assembly.
- 3. Please follow attached instructions in the same sequence as numbered to assure fast & easy assembly.



#### WARNING!

- 1. Don't attempt to repair or modify parts that are broken or defective. Please contact the store immediately.
- 2. This product is for home use only and not intended for commercial establishments.



В





# PARTS IDENTIFICATION



BASE



1PC



1PC

## ITEM: 915109 ASSEMBLY INSTRUCTIONS



### <u>STEP 1</u>



### STEP 2



### STEP 3 COMPLETE





PAGE 3 OF 3

COASTERFURNITURE.COM