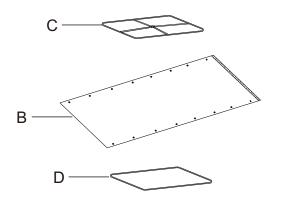

### **ASSEMBLY INSTRUCTIONS**

STEP1

STEP3

STEP4

STEP2

STEP5

STEP6

As a safety feature, and to reduce the risk of electric shock, this portable lamp includes a polarized plug (one blade is wider than the other). The plug will fit into a polarized outlet in a single direction only. If the plug does not fit fully in the outlet, reverse the plug and try again. If it still does not fit, contact a qualified electrician. DO NOT use with an extension cord unless, can be fully inserted. DO NOT alter the plug

#### TABLE LAMP: TYPE A LED BULB 9W