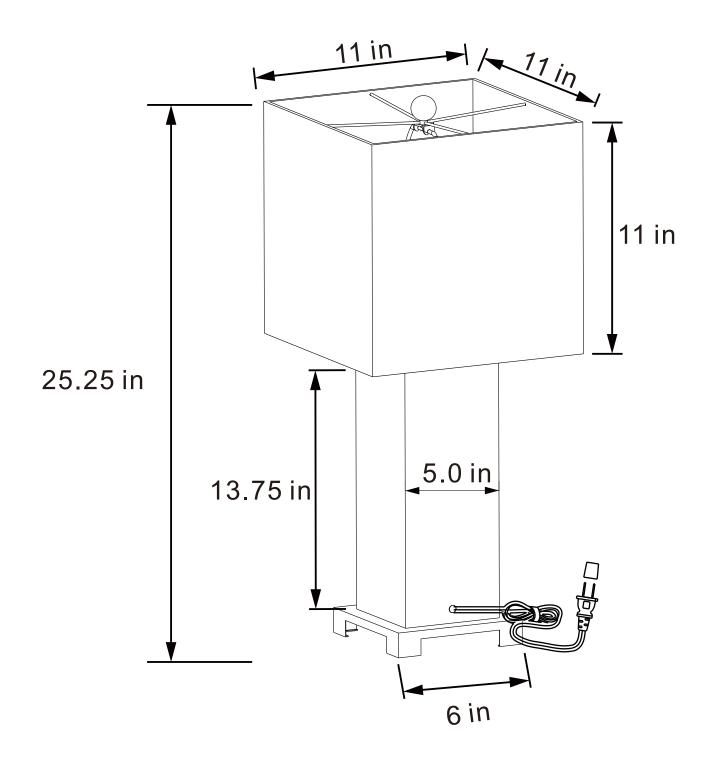

t fully in the outlet, reverse the plug and try again. If it still does not fit, contact a qualified electrician. DO NOT use with an extension cord unless, can be fully inserted. DO NOT alter the plug

#### TABLE LAMP: TYPE A LED BULB 9W



## ITEM :920204

## **ASSEMBLY INSTRUCTIONS**

STEP7



STEP8



STEP10

Þ



As a safety feature, and to reduce the risk of electric shock, this portable lamp includes a polarized plug (one blade is wider than the other). The plug will fit into a polarized outlet in a single direction only. If the plug does not fit fully in the outlet, reverse the plug and try again. If it still does not fit, contact a qualified electrician. DO NOT use with an extension cord unless, can be fully inserted. DO NOT alter the plug

#### TABLE LAMP: TYPE A LED BULB 9W







Note : Dimension tolerance ±5%

PAGE 5 OF 5