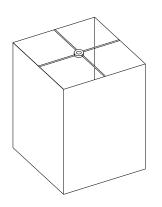

### **ASSEMBLY INSTRUCTIONS**

STEP1

STEP3

STEP4

STEP2

STEP5

STEP6

As a safety feature, and to reduce the risk of electric shock, this portable lamp includes a polarized plug (one blade is wider than the other). The plug will fit into a polarized outlet in a single direction only. If the plug does not fit fully in the outlet, reverse the plug and try again. If it still does not fit, contact a qualified electrician. DO NOT use with an extension cord unless, can be fully inserted. DO NOT alter the plug