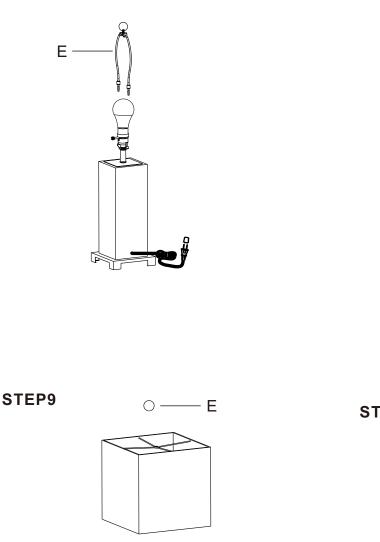

## **ASSEMBLY INSTRUCTIONS**

STEP7

STEP8

STEP10

Þ

As a safety feature, and to reduce the risk of electric shock, this portable lamp includes a polarized plug (one blade is wider than the other). The plug will fit into a polarized outlet in a single direction only. If the plug does not fit fully in the outlet, reverse the plug and try again. If it still does not fit, contact a qualified electrician. DO NOT use with an extension cord unless, can be fully inserted. DO NOT alter the plug

#### TABLE LAMP: TYPE A LED BULB 9W

Note : Dimension tolerance ±5%

PAGE 5 OF 5