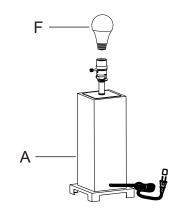

### **ASSEMBLY INSTRUCTIONS**

STEP1

STEP3

STEP4

STEP2

STEP5

STEP6

As a safety feature, and to reduce the risk of electric shock, this portable lamp includes a polarized plug (one blade is wider than the other). The plug will fit into a polarized outlet in a single direction only. If the plug does not fit fully in the outlet, reverse the plug and try again. If it still does not fit, contact a qualified electrician. DO NOT use with an extension cord unless, can be fully inserted. DO NOT alter the plug

#### TABLE LAMP: TYPE A LED BULB 9W