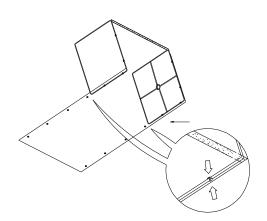

### **ASSEMBLY INSTRUCTIONS**

STEP1

STEP3

STEP4

STEP2

STEP5

STEP6

As a safety feature, and to reduce the risk of electric shock, this portable lamp includes a polarized plug (one blade is wider than the other). The plug will fit into a polarized outlet in a single direction only. If the plug does not fit fully in the outlet, reverse the plug and try again. If it still does not fit, contact a qualified electrician. DO NOT use with an extension cord unless, can be fully inserted. DO NOT alter the plug

#### TABLE LAMP: TYPE A LED BULB 9W