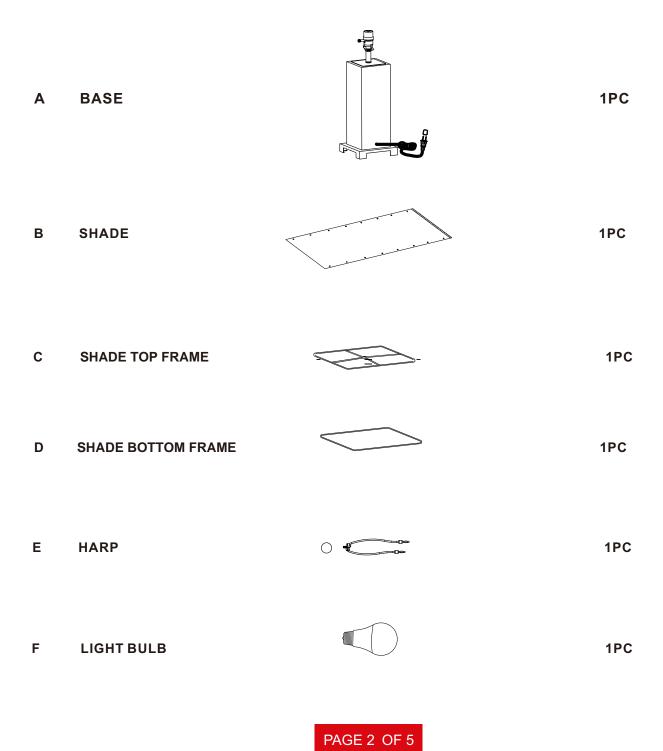

# ASSEMBLY INSTRUCTIONS COASTER FINE FURNITURE



Fine Furniture for every stage of life

**REVISION 0N:01/06/2023** 



PAGE 1 OF 5

COASTERFURNITUER.COM

# ITEM :920204

## **ASSEMBLY INSTRUCTIONS**

### ASSEMBLY TIPS:

- 1. Remove hardware from box and sort by size.
- 2. Please check to see that all hardware and parts are present prior to start of assembly.
- 3. Please follow attached instructions in the same sequence as numbered to assure fast & easy assembly.

### WARNING!

1. Don't attempt to repair or modify parts that are broken or defective. Please contact the store immediately

2. This product is for home use only and not intended for commercial establishments.



### **5 MINUTES**

## PARTS IDENTIFICATION





## ITEM :920204

### **ASSEMBLY INSTRUCTIONS**



STEP1



STEP3



STEP4

STEP2



STEP5



STEP6



As a safety feature, and to reduce the risk of electric shock, this portable lamp includes a polarized plug (one blade is wider than the other). The plug will fit into a polarized outlet in a single direction only. If the plug does not fit fully in the outlet, reverse the plug and try again. If it still does not fit, contact a qualified electrician. DO NOT use with an extension cord unless, can be fully inserted. DO NOT alter the plug

#### TABLE LAMP: TYPE A LED BULB 9W



## ITEM :920204

## **ASSEMBLY INSTRUCTIONS**

STEP7



STEP8



STEP10

Þ



As a safety feature, and to reduce the risk of electric shock, this portable lamp includes a polarized plug (one blade is wider than the