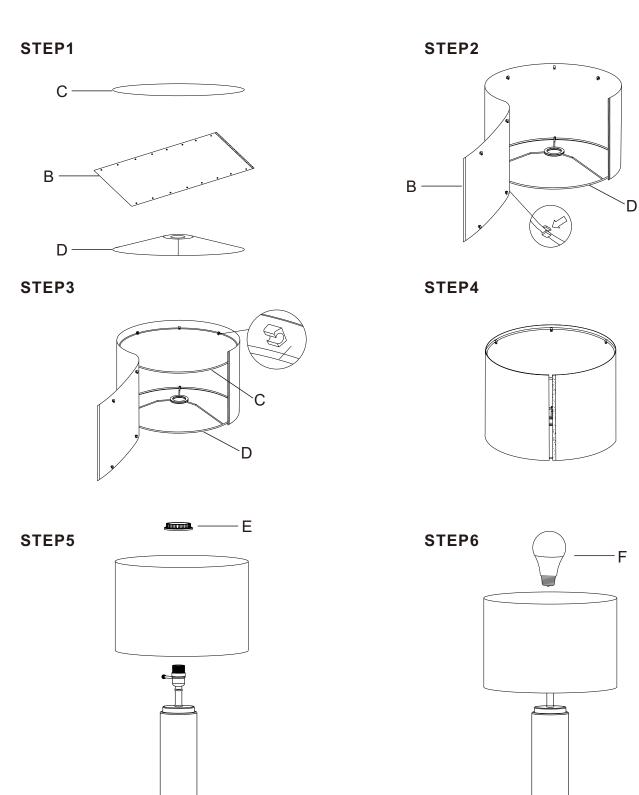

#### PARTS IDENTIFICATION

| Α | BASE              |             | 1PC |
|---|-------------------|-------------|-----|
| В | SHADE             |             | 1PC |
| С | SHADE TOP RING    |             | 1PC |
| D | SHADE BOTTOM RING |             | 1PC |
| E | SOCKET RING       |             | 1PC |
| F | LIGHT BULB        | PAGE 2 OF 4 | 1PC |