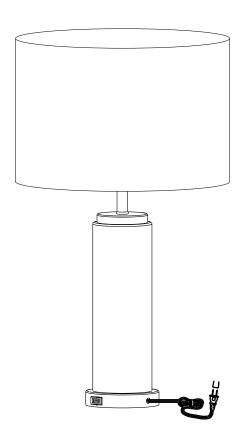

#### PARTS IDENTIFICATION

| Α | BASE              |             | 1PC |
|---|-------------------|-------------|-----|
| В | SHADE             |             | 1PC |
| С | SHADE TOP RING    |             | 1PC |
| D | SHADE BOTTOM RING |             | 1PC |
| E | SOCKET RING       |             | 1PC |
| F | LIGHT BULB        | PAGE 2 OF 4 | 1PC |

#### **ASSEMBLY INSTRUCTIONS**

As a safety feature, and to reduce the risk of electric shock, this portable lamp includes a polarized plug (one blade is wider than the other). The plug will fit into a polarized outlet in a single direction only. If the plug does not fit fully in the outlet, reverse the plug and try again. If it still does not fit, contact a qualified electrician. DO NOT use with an extension cord unless, can be fully inserted. DO NOT alter the plug