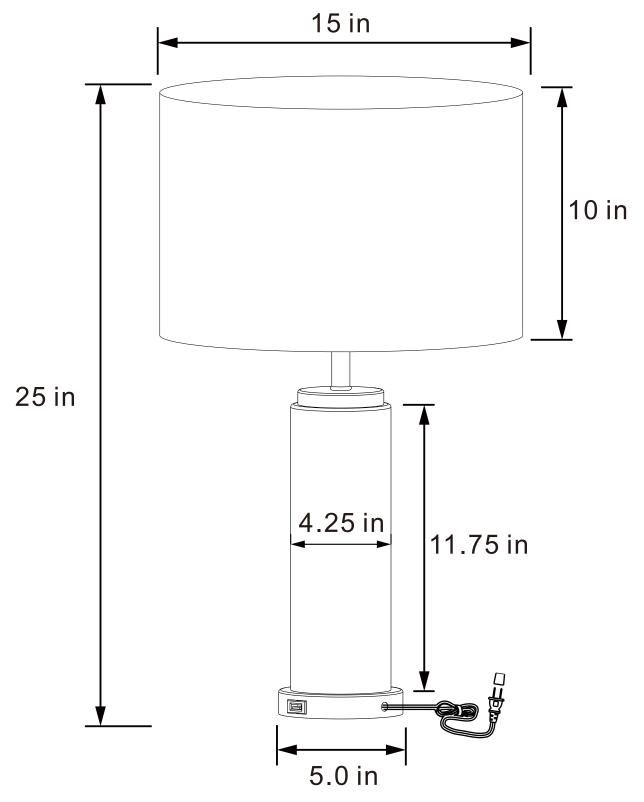

-----------|-------------|-----|
| В | SHADE             |             | 1PC |
| С | SHADE TOP RING    |             | 1PC |
| D | SHADE BOTTOM RING |             | 1PC |
| E | SOCKET RING       |             | 1PC |
| F | LIGHT BULB        | PAGE 2 OF 4 | 1PC |

## ITEM:920208

# COASTER®

#### **ASSEMBLY INSTRUCTIONS**



As a safety feature, and to reduce the risk of electric shock, this portable lamp includes a polarized plug (one blade is wider than the other). The plug will fit into a polarized outlet in a single direction only. If the plug does not fit fully in the outlet, reverse the plug and try again. If it still does not fit, contact a qualified electrician. DO NOT use with an extension cord unless, can be fully inserted. DO NOT alter the plug

TABLE LAMP: TYPE A LED BULB 9W





Note: Dimension tolerance ±5%