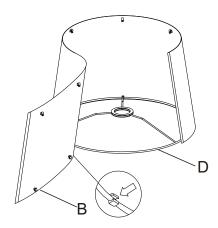

#### PARTS IDENTIFICATION

| A | LAMP BODY         | 1PC |
|---|-------------------|-----|
| В | SHADE             | 1PC |
| С | SHADE TOP RING    | 1PC |
| D | SHADE BOTTOM RING | 1PC |
| E | SOCKET RING       | 1PC |
| F | BUTTERFLY NUT     | 1PC |
| G | SWITCH            | 1PC |
| н | LIGHT BULB        | 1PC |

## **ASSEMBLY INSTRUCTIONS**

STEP1

STEP2

STEP3

STEP4

As a safety feature, and to reduce the risk of electric shock, this portable lamp includes a polarized plug (one blade is wider than the other). The plug will fit into a polarized outlet in a single direction only. If the plug does not fit fully in the outlet, reverse the plug and try again. If it still does not fit, contact a qualified electrician. DO NOT use with an extension cord unless, can be fully inserted. DO NOT alter the plug