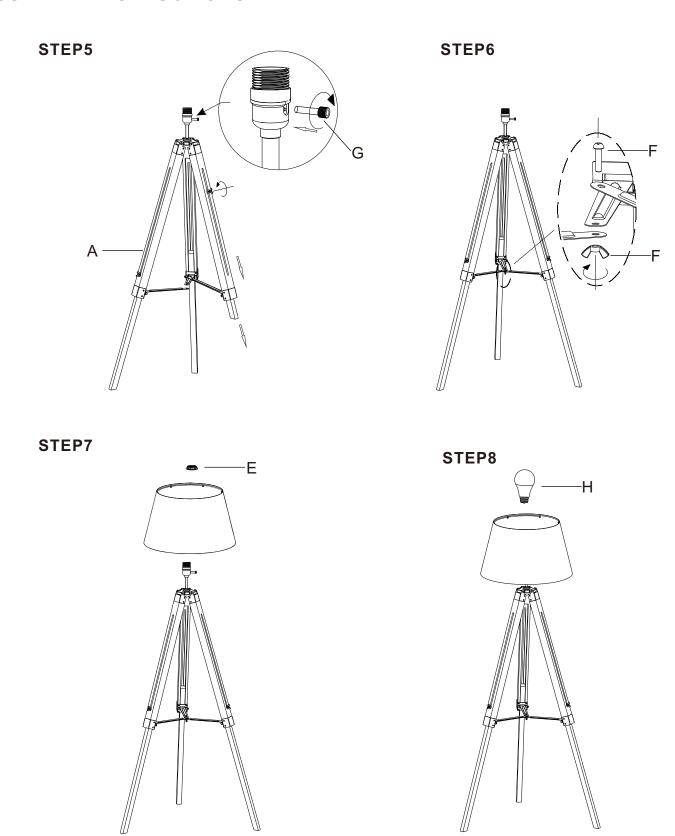

#### PARTS IDENTIFICATION

| A | LAMP BODY         | 1PC |
|---|-------------------|-----|
| В | SHADE             | 1PC |
| С | SHADE TOP RING    | 1PC |
| D | SHADE BOTTOM RING | 1PC |
| E | SOCKET RING       | 1PC |
| F | BUTTERFLY NUT     | 1PC |
| G | SWITCH            | 1PC |
| н | LIGHT BULB        | 1PC |

## **ASSEMBLY INSTRUCTIONS**

STEP1

STEP2

STEP3

STEP4

As a safety feature, and to reduce the risk of electric shock, this portable lamp includes a polarized plug (one blade is wider than the other). The plug will fit into a polarized outlet in a single direction only. If the plug does not fit fully in the outlet, reverse the plug and try again. If it still does not fit, contact a qualified electrician. DO NOT use with an extension cord unless, can be fully inserted. DO NOT alter the plug