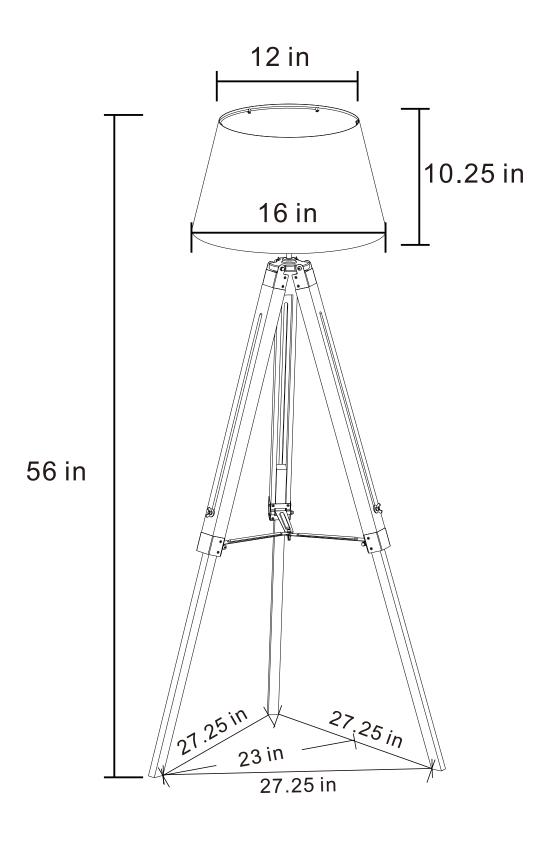

a single direction only. If the plug does not fit fully in the outlet, reverse the plug and try again. If it still does not fit, contact a qualified electrician. DO NOT use with an extension cord unless, can be fully inserted. DO NOT alter the plug

FLOOR LAMP: TYPE A LED BULB 9W

# COASTER®

## **ASSEMBLY INSTRUCTIONS**



As a safety feature, and to reduce the risk of electric shock, this portable lamp includes a polarized plug (one blade is wider than the other). The plug will fit into a polarized outlet in a single direction only. If the plug does not fit fully in the outlet, reverse the plug and try again. If it still does not fit, contact a qualified electrician. DO NOT use with an extension cord unless, can be fully inserted. DO NOT alter the plug

FLOOR LAMP: TYPE A LED BULB 9W





Note: Dimension tolerance ±5%