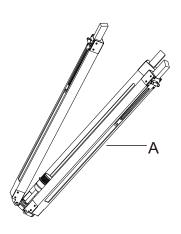

#### PARTS IDENTIFICATION

| A | LAMP BODY         | 1PC |
|---|-------------------|-----|
| В | SHADE             | 1PC |
| С | SHADE TOP RING    | 1PC |
| D | SHADE BOTTOM RING | 1PC |
| E | SOCKET RING       | 1PC |
| F | BUTTERFLY NUT     | 1PC |
| G | SWITCH            | 1PC |
| н | LIGHT BULB        | 1PC |