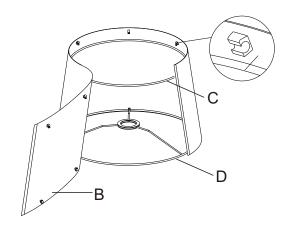

#### PARTS IDENTIFICATION

| A | LAMP BODY         | 1PC |
|---|-------------------|-----|
| В | SHADE             | 1PC |
| С | SHADE TOP RING    | 1PC |
| D | SHADE BOTTOM RING | 1PC |
| E | SOCKET RING       | 1PC |
| F | BUTTERFLY NUT     | 1PC |
| G | SWITCH            | 1PC |
| н | LIGHT BULB        | 1PC |

## **ASSEMBLY INSTRUCTIONS**

STEP1

STEP2

STEP3

STEP4

As a safety feature, and to reduce the risk of electric shock, this portable lamp includes a polarized plug (one blade is wider than the other). The plug will fit into a polarized outlet in a single direction only. If the plug does not fit fully in the outlet, reverse the plug and try again. If it still does not fit, contact a qualified electrician. DO NOT use with an extension cord unless, can be fully inserted. DO NOT alter the plug