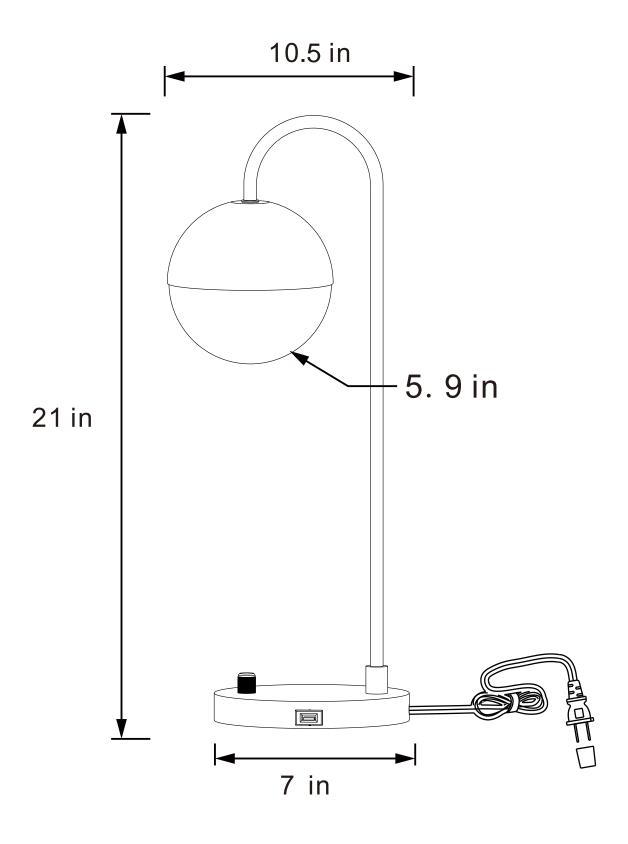

1. Don't attempt to repair or modify parts that are broken or defective. Please contact the store immediately
- 2. This product is for home use only and not intended for commercial establishments.

**ASSEMBLY TIME** 

5 MINUTES

### **PARTS IDENTIFICATION**



## ITEM:920216

## **ASSEMBLY INSTRUCTIONS**



STEP1 STEP2





As a safety feature, and to reduce the risk of electric shock, this portable lamp includes a polarized plug (one blade is wider than the other). The plug will fit into a polarized outlet in a single direction only. If the plug does not fit fully in the outlet, reverse the plug and try again. If it still does not fit, contact a qualified electrician. DO NOT use with an extension cord unless, can be fully inserted. DO NOT alter the plug

TABLE LAMP: TYPE A LED BULB 9W





Note: Dimension tolerance ±5%