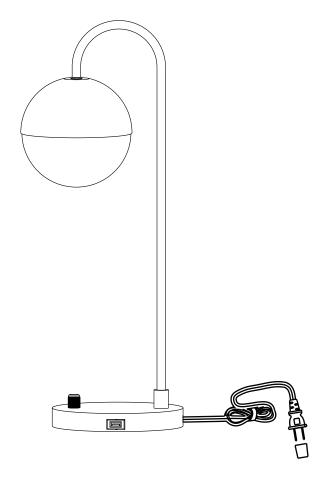

# ASSEMBLY INSTRUCTIONS COASTER FINE FURNITURE



Fine Furniture for every stage of life

REVISION 0N:01/06/2023

920216 TABLE LAMP

PAGE 1 OF 4

## ITEM:920216

### **ASSEMBLY INSTRUCTIONS**

#### **ASSEMBLY TIPS:**

- 1. Remove hardware from box and sort by size.
- 2. Please check to see that all hardware and parts are present prior to start of assembly.
- 3. Please follow attached instructions in the same sequence as numbered to assure fast & easy assembly.

#### **WARNING!**



- 1. Don't attempt to repair or modify parts that are broken or defective. Please contact the store immediately
- 2. This product is for home use only and not intended for commercial establishments.

**ASSEMBLY TIME** 

5 MINUTES

### **PARTS IDENTIFICATION**



## ITEM:920216

## **ASSEMBLY INSTRUCTIONS**



STEP1 STEP2





As a safety feature, and to reduc