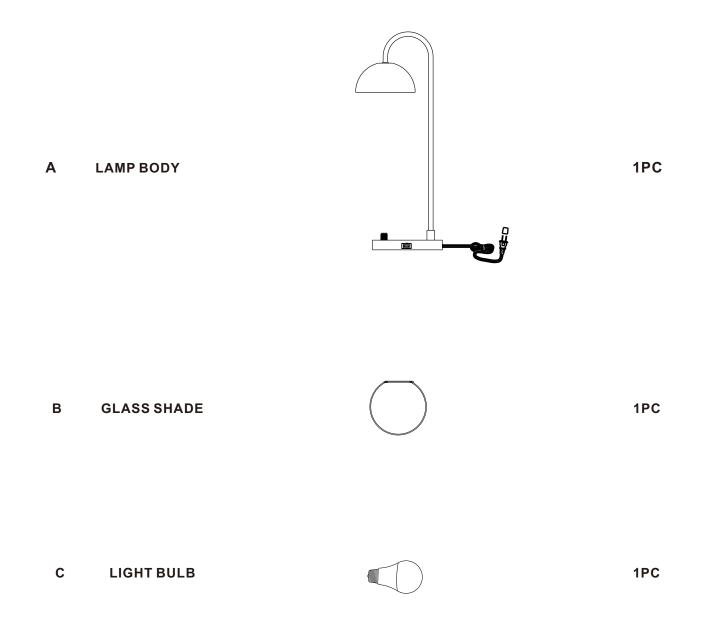

# ASSEMBLY INSTRUCTIONS COASTER FINE FURNITURE



Fine Furniture for every stage of life

REVISION 0N:01/06/2023

920216 TABLE LAMP

PAGE 1 OF 4

## ITEM:920216

### **ASSEMBLY INSTRUCTIONS**

#### **ASSEMBLY TIPS:**

- 1. Remove hardware from box and sort by size.
- 2. Please check to see that all hardware and parts are present prior to start of assembly.
- 3. Please follow attached instructions in the same sequence as numbered to assure fast & easy assembly.

#### **WARNING!**



- 1. Don't attempt to repair or modify parts that are broken or defective. Please contact the store immediately
- 2. This product is for home use only and not intended for commercial establishments.

**ASSEMBLY TIME** 

5 MINUTES

### **PARTS IDENTIFICATION**



## ITEM:920216

## **ASSEMBLY INSTRUCTIONS**



STEP1 STEP2





As a safety feature, and to reduce the risk of electric shock, this portable lamp includes a polarized plug (one blade is wider than the other). The plug will fit into a polarized outlet in a single direction only. If the plug does not fit fully in the outlet, reverse the plug and try again. If it still does not fit, contact a qualified electrician. DO NOT use with an extension cord unless, can be fully inserted. DO NOT alter the plug

TABLE LAMP: TYPE A LED BULB 9W





Note: Dimension tolerance ±5%