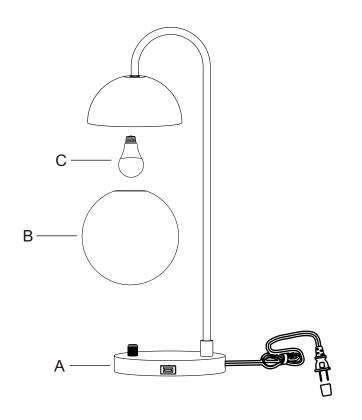

## **ASSEMBLY INSTRUCTIONS**

STEP1 STEP2

As a safety feature, and to reduce the risk of electric shock, this portable lamp includes a polarized plug (one blade is wider than the other). The plug will fit into a polarized outlet in a single direction only. If the plug does not fit fully in the outlet, reverse the plug and try again. If it still does not fit, contact a qualified electrician. DO NOT use with an extension cord unless, can be fully inserted. DO NOT alter the plug