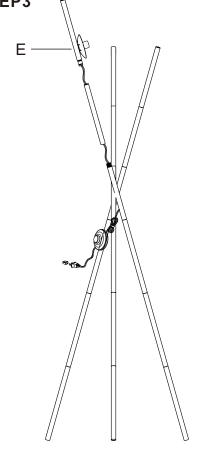

#### PARTS IDENTIFICATION

| Α | SHORT POLE             | 2PCS |
|---|------------------------|------|
| В | SHORT POLE WITH THREAD | 2PCS |
| С | LONG POLE              | 3PCS |
| D | LONG POLE WITH THREAD  | 6PCS |
| E | LAMP BODY              | 1PC  |
| F | GLASS SHADE            | 1PC  |
| G | CLIPS                  | 2PCS |
| н | LIGHT BULB             | 1PC  |

### **ASSEMBLY INSTRUCTIONS**

STEP1

STEP3