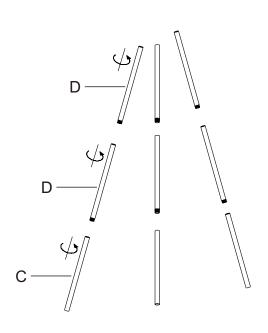

#### PARTS IDENTIFICATION

| Α | SHORT POLE             | 2PCS |
|---|------------------------|------|
| В | SHORT POLE WITH THREAD | 2PCS |
| С | LONG POLE              | 3PCS |
| D | LONG POLE WITH THREAD  | 6PCS |
| E | LAMP BODY              | 1PC  |
| F | GLASS SHADE            | 1PC  |
| G | CLIPS                  | 2PCS |
| н | LIGHT BULB             | 1PC  |

### **ASSEMBLY INSTRUCTIONS**

STEP1

STEP3