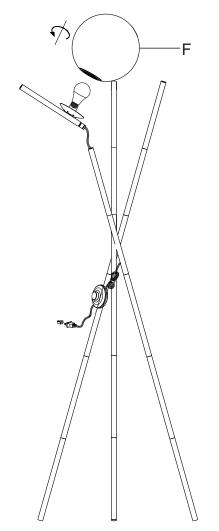

#### PARTS IDENTIFICATION

| Α | SHORT POLE             | 2PCS |
|---|------------------------|------|
| В | SHORT POLE WITH THREAD | 2PCS |
| С | LONG POLE              | 3PCS |
| D | LONG POLE WITH THREAD  | 6PCS |
| E | LAMP BODY              | 1PC  |
| F | GLASS SHADE            | 1PC  |
| G | CLIPS                  | 2PCS |
| н | LIGHT BULB             | 1PC  |

### **ASSEMBLY INSTRUCTIONS**

STEP1

STEP3