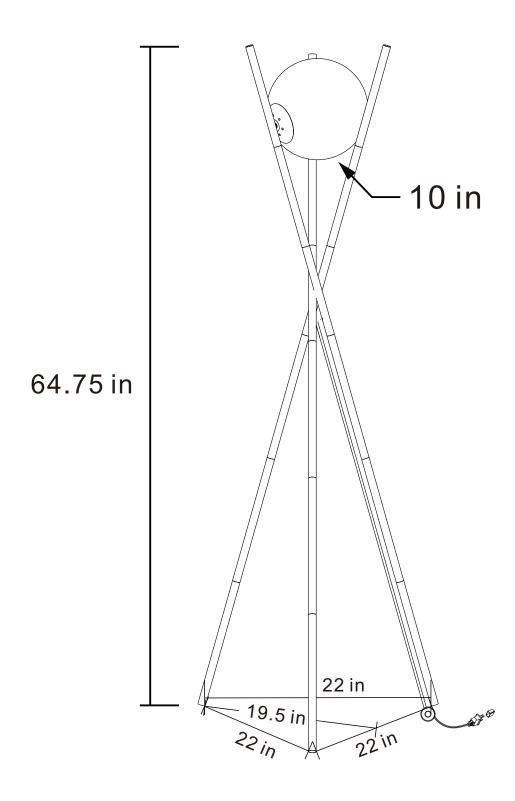

| D | LONG POLE WITH THREAD  | 6PCS |
| E | LAMP BODY              | 1PC  |
| F | GLASS SHADE            | 1PC  |
| G | CLIPS                  | 2PCS |
| н | LIGHT BULB             | 1PC  |

## ITEM:920218

### **ASSEMBLY INSTRUCTIONS**



STEP1





STEP3







## ITEM:920218

### **ASSEMBLY INSTRUCTIONS**







STEP6



As a safety feature, and to reduce the risk of electric shock, this portable lamp includes a polarized plug (one blade is wider than the other). The plug will fit into a polarized outlet in a single direction only. If the plug does not fit fully in the outlet, reverse the plug and try again. If it still does not fit, contact a qualified electrician. DO NOT use with an extension cord unless, can be fully inserted. DO NOT alter the plug

FLOOR LAMP: TYPE A LED BULB 9W





Note: Dimension tolerance ±5%