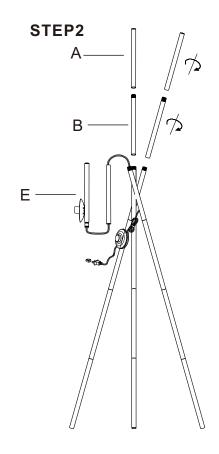

#### PARTS IDENTIFICATION

| Α | SHORT POLE             | 2PCS |
|---|------------------------|------|
| В | SHORT POLE WITH THREAD | 2PCS |
| С | LONG POLE              | 3PCS |
| D | LONG POLE WITH THREAD  | 6PCS |
| E | LAMP BODY              | 1PC  |
| F | GLASS SHADE            | 1PC  |
| G | CLIPS                  | 2PCS |
| н | LIGHT BULB             | 1PC  |

### **ASSEMBLY INSTRUCTIONS**

STEP1

STEP3