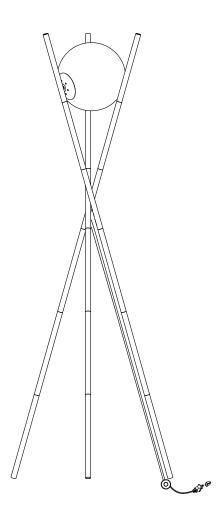

# ASSEMBLY INSTRUCTIONS COASTER FINE FURNITURE

Fine Furniture for every stage of life

REVISION 0N:01/03/2023 FLOOR

PAGE 1 OF 5

920218 <u>FLOOR LAMP</u>

#### PARTS IDENTIFICATION

| Α | SHORT POLE             | 2PCS |
|---|------------------------|------|
| В | SHORT POLE WITH THREAD | 2PCS |
| С | LONG POLE              | 3PCS |
| D | LONG POLE WITH THREAD  | 6PCS |
| E | LAMP BODY              | 1PC  |
| F | GLASS SHADE            | 1PC  |
| G | CLIPS                  | 2PCS |
| н | LIGHT BULB             | 1PC  |