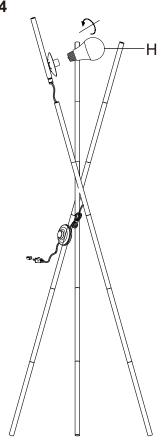

#### PARTS IDENTIFICATION

| Α | SHORT POLE             | 2PCS |
|---|------------------------|------|
| В | SHORT POLE WITH THREAD | 2PCS |
| С | LONG POLE              | 3PCS |
| D | LONG POLE WITH THREAD  | 6PCS |
| E | LAMP BODY              | 1PC  |
| F | GLASS SHADE            | 1PC  |
| G | CLIPS                  | 2PCS |
| н | LIGHT BULB             | 1PC  |

### **ASSEMBLY INSTRUCTIONS**

STEP1

STEP3