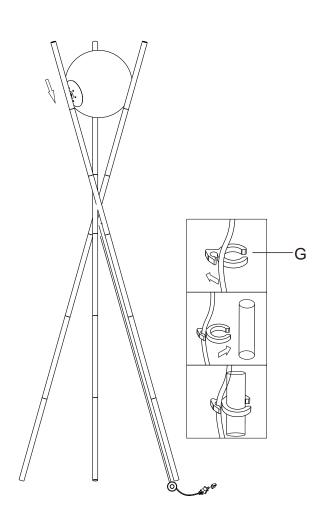

#### PARTS IDENTIFICATION

| Α | SHORT POLE             | 2PCS |
|---|------------------------|------|
| В | SHORT POLE WITH THREAD | 2PCS |
| С | LONG POLE              | 3PCS |
| D | LONG POLE WITH THREAD  | 6PCS |
| E | LAMP BODY              | 1PC  |
| F | GLASS SHADE            | 1PC  |
| G | CLIPS                  | 2PCS |
| н | LIGHT BULB             | 1PC  |

### **ASSEMBLY INSTRUCTIONS**

STEP6

As a safety feature, and to reduce the risk of electric shock, this portable lamp includes a polarized plug (one blade is wider than the other). The plug will fit into a polarized outlet in a single direction only. If the plug does not fit fully in the outlet, reverse the plug and try again. If it still does not fit, contact a qualified electrician. DO NOT use with an extension cord unless, can be fully inserted. DO NOT alter the plug