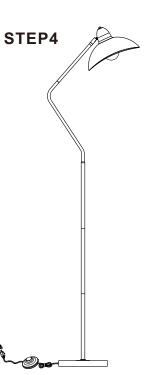

#### **ASSEMBLY INSTRUCTIONS**

STEP1 STEP2

As a safety feature, and to reduce the risk of electric shock, this portable lamp includes a polarized plug (one blade is wider than the other). The plug will fit into a polarized outlet in a single direction only. If the plug does not fit fully in the outlet, reverse the plug and try again. If it still does not fit, contact a qualified electrician. DO NOT use with an extension cord unless, can be fully inserted. DO NOT alter the plug