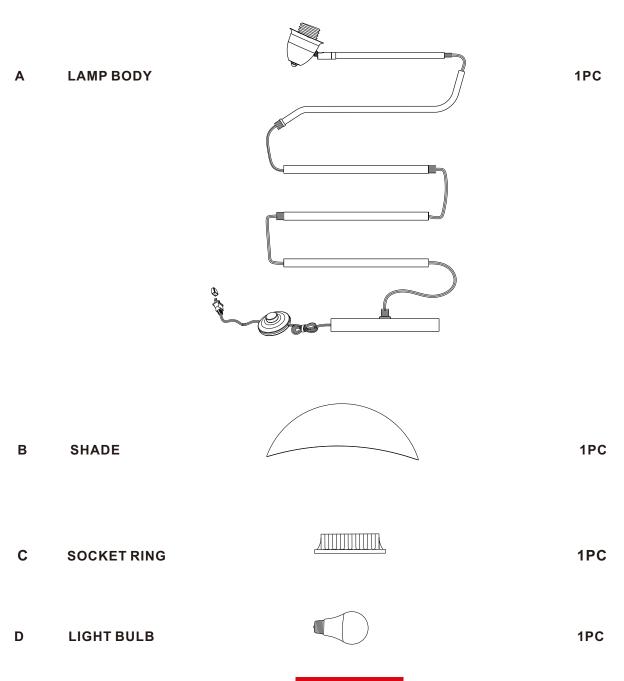

## ASSEMBLY INSTRUCTIONS COASTER FINE FURNITURE



Fine Furniture for every stage of life

920223 FLOOR LAMP

REVISION 0N:01/06/2023

PAGE 1 OF 4

### ITEM:920223

#### **ASSEMBLY INSTRUCTIONS**

#### **ASSEMBLY TIPS:**



- 2. Please check to see that all hardware and parts are present prior to start of assembly.
- 3. Please follow attached instructions in the same sequence as numbered to assure fast & easy assembly.

#### **WARNING!**



- 1. Don't attempt to repair or modify parts that are broken or defective. Please contact the store immediately
- 2. This product is for home use only and not intended for commercial establishments.

**ASSEMBLY TIME** 

8 MINUTES

#### PARTS IDENTIFICATION



# COASTER

#### **ASSEMBLY INSTRUCTIONS**

STEP1 STEP2









As a safety feature, and to reduce the risk of electric shock, this portable lamp includes a polarized plug (one blade is wider than the other). The plug will fit into a polarized outlet in a single direction only. If the plug does not fit fully in the outlet, reverse the plug and try again. If it still does not fit, contact a qualified electrician. DO NOT use with an extension cord unless, can be fully inserted. DO NOT alter the plug

FLOOR LAMP: TYPE A LED BULB 9W





Note: Dimension tolerance ±5%