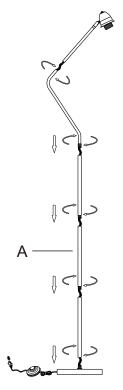

#### **ASSEMBLY INSTRUCTIONS**

STEP1 STEP2

As a safety feature, and to reduce the risk of electric shock, this portable lamp includes a polarized plug (one blade is wider than the other). The plug will fit into a polarized outlet in a single direction only. If the plug does not fit fully in the outlet, reverse the plug and try again. If it still does not fit, contact a qualified electrician. DO NOT use with an extension cord unless, can be fully inserted. DO NOT alter the plug