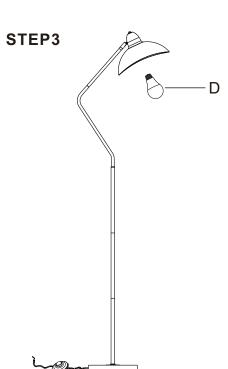

#### **ASSEMBLY INSTRUCTIONS**

STEP1 STEP2

As a safety feature, and to reduce the risk of electric shock, this portable lamp includes a polarized plug (one blade is wider than the other). The plug will fit into a polarized outlet in a single direction only. If the plug does not fit fully in the outlet, reverse the plug and try again. If it still does not fit, contact a qualified electrician. DO NOT use with an extension cord unless, can be fully inserted. DO NOT alter the plug