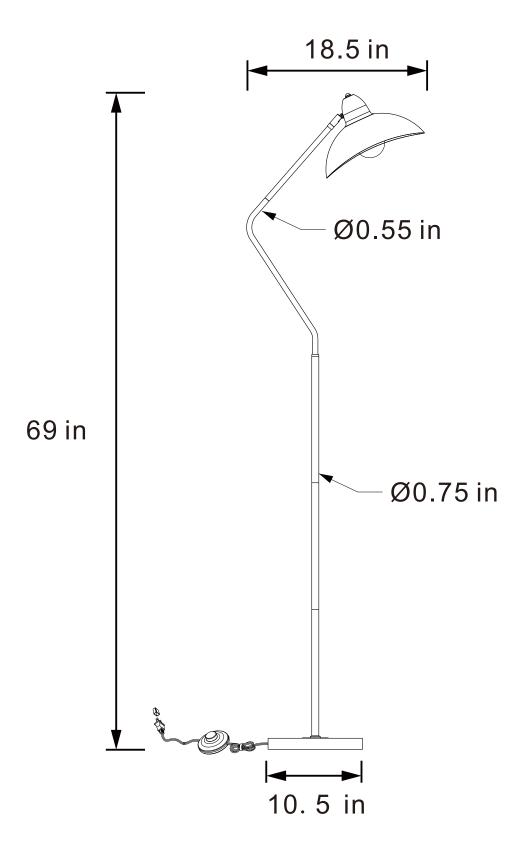

- 1. Don't attempt to repair or modify parts that are broken or defective. Please contact the store immediately
- 2. This product is for home use only and not intended for commercial establishments.

**ASSEMBLY TIME** 

8 MINUTES

#### PARTS IDENTIFICATION



# COASTER

#### **ASSEMBLY INSTRUCTIONS**

STEP1 STEP2









As a safety feature, and to reduce the risk of electric shock, this portable lamp includes a polarized plug (one blade is wider than the other). The plug will fit into a polarized outlet in a single direction only. If the plug does not fit fully in the outlet, reverse the plug and try again. If it still does not fit, contact a qualified electrician. DO NOT use with an extension cord unless, can be fully inserted. DO NOT alter the plug

FLOOR LAMP: TYPE A LED BULB 9W





Note: Dimension tolerance ±5%