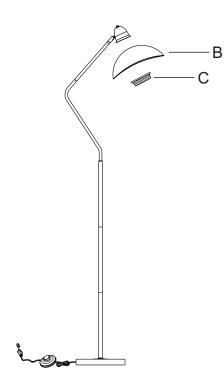

## ASSEMBLY INSTRUCTIONS COASTER FINE FURNITURE



Fine Furniture for every stage of life

920223 FLOOR LAMP

REVISION 0N:01/06/2023

PAGE 1 OF 4

### ITEM:920223

#### **ASSEMBLY INSTRUCTIONS**

#### **ASSEMBLY TIPS:**



- 2. Please check to see that all hardware and parts are present prior to start of assembly.
- 3. Please follow attached instructions in the same sequence as numbered to assure fast & easy assembly.

#### **WARNING!**



- 1. Don't attempt to repair or modify parts that are broken or defective. Please contact the store immediately
- 2. This product is for home use only and not intended for commercial establishments.

**ASSEMBLY TIME** 

8 MINUTES

#### PARTS IDENTIFICATION



# COASTER

#### **ASSEMBLY INSTRUCTIONS**

STEP1 STEP2









As a safety feature, and to reduce the risk of electric shock, this portable lamp includes a polarized plug (one blade is wider than the other). The plug will fit into a polarized outlet in a single direction only. If the plug does not fit fully in the outlet, reverse the plug and try again. If it still does not fit, contact a qualified electrician. DO NOT use with an extension cord unless, can be fully inserted. DO NOT alter the plug

FLOOR LAMP: TYPE A LED BULB 9W





Note: Dimension tolerance ±5%