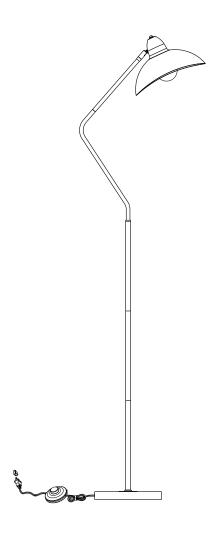

## ASSEMBLY INSTRUCTIONS COASTER FINE FURNITURE



Fine Furniture for every stage of life

920223 FLOOR LAMP

REVISION 0N:01/06/2023

PAGE 1 OF 4

### ITEM:920223

#### **ASSEMBLY INSTRUCTIONS**

#### **ASSEMBLY TIPS:**



- 2. Please check to see that all hardware and parts are present prior to start of assembly.
- 3. Please follow attached instructions in the same sequence as numbered to assure fast & easy assembly.

#### **WARNING!**



- 1. Don't attempt to repair or modify parts that are broken or defective. Please contact the store immediately
- 2. This product is for home use only and not intended for commercial establishments.

**ASSEMBLY TIME** 

8 MINUTES

#### PARTS IDENTIFICATION



# COASTER

#### **ASSEMBLY INSTRUCTIONS**

STEP1 STEP2









As a safety feature, and to reduce the risk of electric shock, this portable lamp