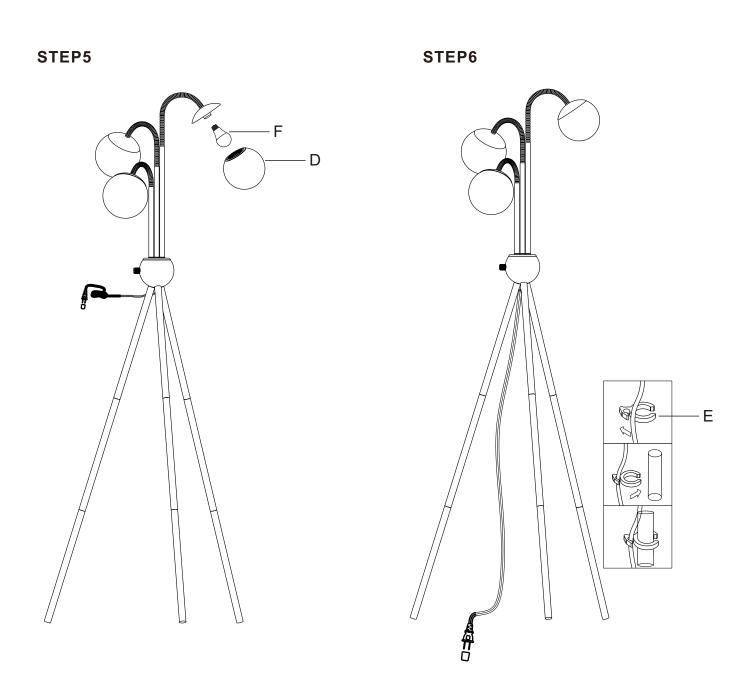

#### PARTS IDENTIFICATION

| Α | LAMP BODY             | 1PC  |
|---|-----------------------|------|
| В | LAMP POLE             | 3PCS |
| С | LAMP POLE WITH THREAD | 6PCS |
| D | SHADE                 | 3PCS |
| E | CLIPS                 | 2PCS |
| F | LIGHT BULB            | 1PC  |

### **ASSEMBLY INSTRUCTIONS**

STEP1

STEP3

STEP4