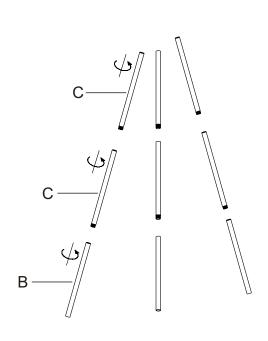

#### PARTS IDENTIFICATION

| Α | LAMP BODY             | 1PC  |
|---|-----------------------|------|
| В | LAMP POLE             | 3PCS |
| С | LAMP POLE WITH THREAD | 6PCS |
| D | SHADE                 | 3PCS |
| E | CLIPS                 | 2PCS |
| F | LIGHT BULB            | 1PC  |

### **ASSEMBLY INSTRUCTIONS**

STEP1

STEP3

STEP4