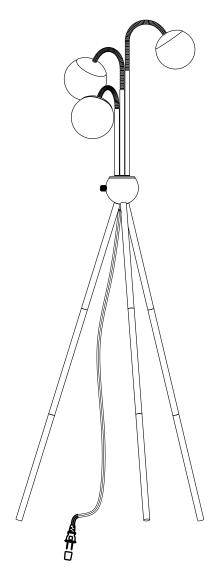

# ASSEMBLY INSTRUCTIONS COASTER FINE FURNITURE

Fine Furniture for every stage of life

920293 <u>FLOOR LAMP</u>

**REVISION 0N:01/06/2023** 

PAGE 1 OF 4

#### PARTS IDENTIFICATION

| Α | LAMP BODY             | 1PC  |
|---|-----------------------|------|
| В | LAMP POLE             | 3PCS |
| С | LAMP POLE WITH THREAD | 6PCS |
| D | SHADE                 | 3PCS |
| E | CLIPS                 | 2PCS |
| F | LIGHT BULB            | 1PC  |