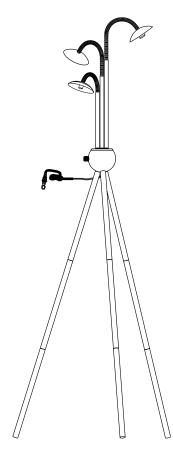

ck to see that all hardware and parts are present prior to start of assembly.
- 3. Please follow attached instructions in the same sequence as numbered to assure fast & easy assembly.

#### **WARNING!**



- 1. Don't attempt to repair or modify parts that are broken or defective. Please contact the store immediately
- 2. This product is for home use only and not intended for commercial establishments.

**ASSEMBLY TIME** 

8 MINUTES

#### PARTS IDENTIFICATION

| Α | LAMP BODY             | 1PC  |
|---|-----------------------|------|
| В | LAMP POLE             | 3PCS |
| С | LAMP POLE WITH THREAD | 6PCS |
| D | SHADE                 | 3PCS |
| E | CLIPS                 | 2PCS |
| F | LIGHT BULB            | 1PC  |

## ITEM:920293

### **ASSEMBLY INSTRUCTIONS**



STEP1



STEP3





STEP4



## ITEM:920293

### **ASSEMBLY INSTRUCTIONS**





As a safety feature, and to reduce the risk of electric shock, this portable lamp includes a polarized plug (one blade is wider than the other). The plug will fit into a polarized outlet in a single direction only. If the plug does not fit fully in the outlet, reverse the plug and try again. If it still does not fit, contact a qualified electrician. DO NOT use with an extension cord unless, can be fully inserted. DO NOT alter the plug

FLOOR LAMP: TYPE A LED BULB 9W





Note: Dimension tolerance ±5%