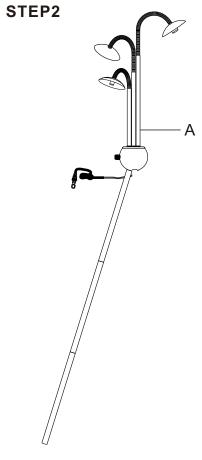

lease check to see that all hardware and parts are present prior to start of assembly.
- 3. Please follow attached instructions in the same sequence as numbered to assure fast & easy assembly.

#### **WARNING!**



- 1. Don't attempt to repair or modify parts that are broken or defective. Please contact the store immediately
- 2. This product is for home use only and not intended for commercial establishments.

**ASSEMBLY TIME** 

8 MINUTES

#### PARTS IDENTIFICATION

| Α | LAMP BODY             | 1PC  |
|---|-----------------------|------|
| В | LAMP POLE             | 3PCS |
| С | LAMP POLE WITH THREAD | 6PCS |
| D | SHADE                 | 3PCS |
| E | CLIPS                 | 2PCS |
| F | LIGHT BULB            | 1PC  |

## ITEM:920293

### **ASSEMBLY INSTRUCTIONS**



STEP1



STEP3





STEP4



## ITEM:920293

### **ASSEMBLY INSTRUCTIONS**





As a safety feature, and to reduce the risk of electric shock, this portable lamp includes a polarized plug (one blade is wider than the other). The plug will fit into a polarized outlet in a single direction only. If the plug does not fit fully in the outlet, reverse the plug and try again. If it still does not fit, contact a qualified electrician. DO NOT use with an extension cord unless, can be fully inserted. DO NOT alter the plug

FLOOR LAMP: TYPE A LED BULB 9W





Note: Dimension tolerance ±5%