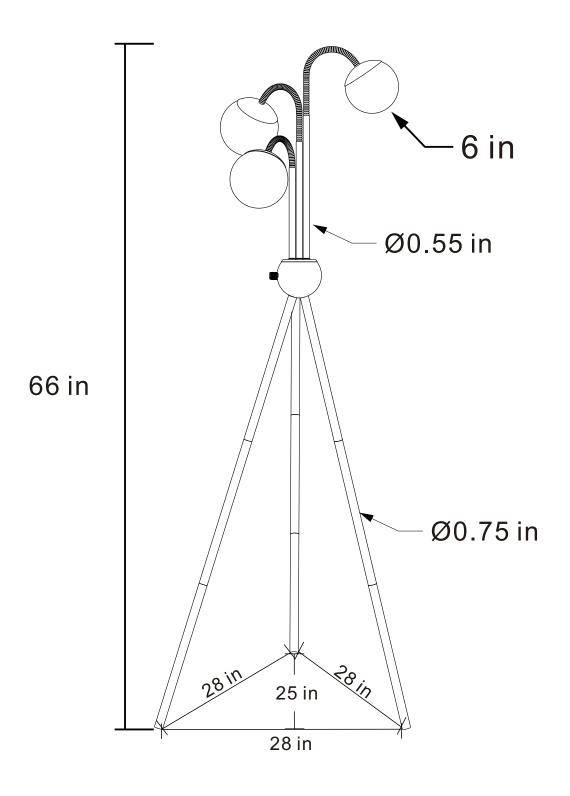

--|------|
| В | LAMP POLE             | 3PCS |
| С | LAMP POLE WITH THREAD | 6PCS |
| D | SHADE                 | 3PCS |
| E | CLIPS                 | 2PCS |
| F | LIGHT BULB            | 1PC  |

## ITEM:920293

### **ASSEMBLY INSTRUCTIONS**



STEP1



STEP3





STEP4



## ITEM:920293

### **ASSEMBLY INSTRUCTIONS**





As a safety feature, and to reduce the risk of electric shock, this portable lamp includes a polarized plug (one blade is wider than the other). The plug will fit into a polarized outlet in a single direction only. If the plug does not fit fully in the outlet, reverse the plug and try again. If it still does not fit, contact a qualified electrician. DO NOT use with an extension cord unless, can be fully inserted. DO NOT alter the plug

FLOOR LAMP: TYPE A LED BULB 9W





Note: Dimension tolerance ±5%