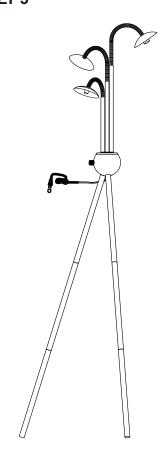

### **ASSEMBLY INSTRUCTIONS**

STEP1

STEP3

STEP4

### **ASSEMBLY INSTRUCTIONS**

As a safety feature, and to reduce the risk of electric shock, this portable lamp includes a polarized plug (one blade is wider than the other). The plug will fit into a polarized outlet in a single direction only. If the plug does not fit fully in the outlet, reverse the plug and try again. If it still does not fit, contact a qualified electrician. DO NOT use with an extension cord unless, can be fully inserted. DO NOT alter the plug