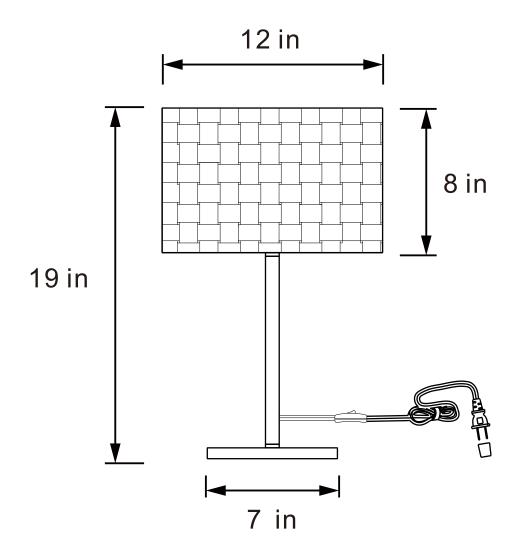

FICATION

| Α | LAMP BODY   |             | 1PC |
|---|-------------|-------------|-----|
| В | BASE        |             | 1PC |
| С | SHADE       |             | 1PC |
| D | SOCKET RING | ACCURATION. | 1PC |
| E | LIGHT BULB  |             | 1PC |

## ITEM:920304

# COASTER® FINE FURNITURE

## **ASSEMBLY INSTRUCTIONS**



As a safety feature, and to reduce the risk of electric shock, this portable lamp includes a polarized plug (one blade is wider than the other). The plug will fit into a polarized outlet in a single direction only. If the plug does not fit fully in the outlet, reverse the plug and try again. If it still does not fit, contact a qualified electrician. DO NOT use with an extension cord unless, can be fully inserted. DO NOT alter the plug

TABLE LAMP: TYPE A LED BULB 9W





Note: Dimension tolerance ±5%