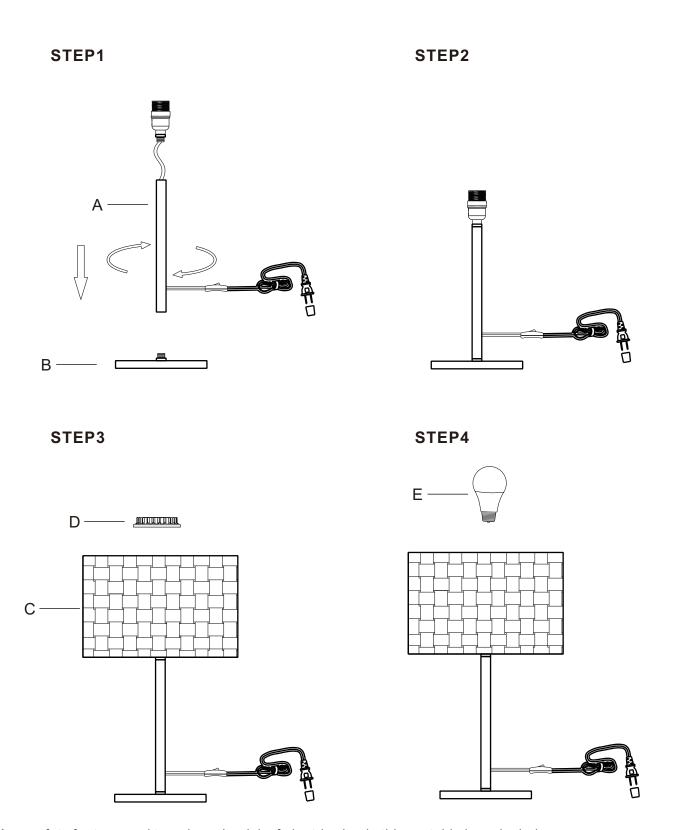

#### **ASSEMBLY TIPS:**

- 1. Remove hardware from box and sort by size.
- 2. Please check to see that all hardware and parts are present prior to start of assembly.
- 3. Please follow attached instructions in the same sequence as numbered to assure fast & easy assembly.

#### PARTS IDENTIFICATION

| Α | LAMP BODY   |             | 1PC |
|---|-------------|-------------|-----|
| В | BASE        |             | 1PC |
| С | SHADE       |             | 1PC |
| D | SOCKET RING | ACCURATION. | 1PC |
| E | LIGHT BULB  |             | 1PC |