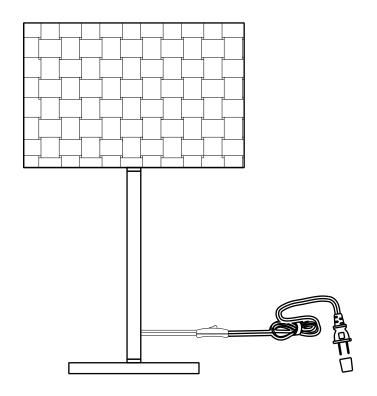

#### PARTS IDENTIFICATION

| Α | LAMP BODY   |             | 1PC |
|---|-------------|-------------|-----|
| В | BASE        |             | 1PC |
| С | SHADE       |             | 1PC |
| D | SOCKET RING | ACCURATION. | 1PC |
| E | LIGHT BULB  |             | 1PC |