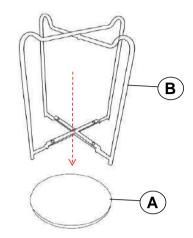

LY INSTRUCTIONS**

#### **ASSEMBLY TIPS:**

- 1. Remove hardware from box and sort by size.
- 2. Please check to see that all hardware and parts are present prior to start of assembly.
- 3. Please follow attached instructions in the same sequence as numbered to assure fast & easy assembly.



#### **WARNING!**

- 1. Don't attempt to repair or modify parts that are broken or defective. Please contact the store immediately.
- 2. This product is for home use only and not intended for commercial establishments.



ASSEMBLY TIME

10 MINUTES

### **PARTS IDENTIFICATION**

A TOP



1PC

B BASE



1PC

### HARDWARE IDENTIFICATION

1 LONG BOLT (M6 x 16mm - BLK)



2PCS

2 SHORT BOLT (M6 x 12mm - BLK)



2PCS

3 ALLEN WRENCH (4mm - BLK)



1PC

## ITEM: **936010**



# ASSEMBLY INSTRUCTIONS STEP 1



## STEP 2



# STEP 3 COMPLETE





ITEM: **936010** 





Note: Dimension tolerance ±5%