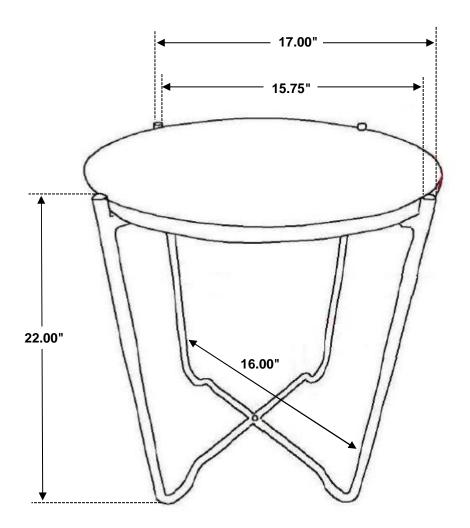

dware from box and sort by size.
- 2. Please check to see that all hardware and parts are present prior to start of assembly.
- 3. Please follow attached instructions in the same sequence as numbered to assure fast & easy assembly.



#### **WARNING!**

- 1. Don't attempt to repair or modify parts that are broken or defective. Please contact the store immediately.
- 2. This product is for home use only and not intended for commercial establishments.



ASSEMBLY TIME

10 MINUTES

### **PARTS IDENTIFICATION**

A TOP



1PC

B BASE



1PC

### HARDWARE IDENTIFICATION

1 LONG BOLT (M6 x 16mm - BLK)



2PCS

2 SHORT BOLT (M6 x 12mm - BLK)



2PCS

3 ALLEN WRENCH (4mm - BLK)



1PC

## ITEM: **936010**



# ASSEMBLY INSTRUCTIONS STEP 1



## STEP 2



# STEP 3 COMPLETE





ITEM: **936010** 





Note: Dimension tolerance ±5%