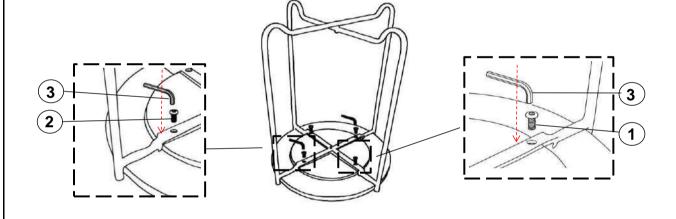

### HARDWARE IDENTIFICATION

1 LONG BOLT (M6 x 16mm - BLK)

2PCS

2 SHORT BOLT (M6 x 12mm - BLK)

2PCS

3 ALLEN WRENCH (4mm - BLK)

1PC

# ASSEMBLY INSTRUCTIONS STEP 1