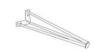

PAGE 1 OF 3

COASTERFURNITURE.COM

# ITEM:193851(B1&B2)



### **ASSEMBLY INSTRUCTIONS**

#### **ASSEMBLY TIPS:**

- 1. Remove hardware from box and sort by size.
- 2. Please check to see that all hardware and parts are present prior to start of assembly.
- 3. Please follow attached instructions in the same sequence as numbered to assure fast & easy assembly.



#### WARNING!

1. Don't attempt to repair or modify parts that are broken or defective. Please contact the store immediately.

2. This product is for home use only and not intended for commercial establishments.



#### ASSEMBLY TIME

## PARTS IDENTIFICATION

#### B1 (BOX 1)



ТОР

**15 MINUTES** 

1PC

#### <u>B2 (BOX 2)</u>

B LEG



#### 4PCS

# HARDWARE IDENTIFICATION

Z-B1 (BOX 1) - HARDWARE PACK IS LOCATED IN 193851 (B1)

| 1 | BOLT<br>(M8 x 20mm - BLK)         | (c)<br>(c)<br>(c)<br>(c)<br>(c)<br>(c)<br>(c)<br>(c)<br>(c)<br>(c) | 12PCS |
|---|-----------------------------------|--------------------------------------------------------------------|-------|
| 2 | FLAT WASHER<br>(M10 x 16mm - BLK) | 0                                                                  | 12PCS |
| 3 | ALLEN WRENCH<br>(5mm - BLK)       |                                                                    | 1PC   |