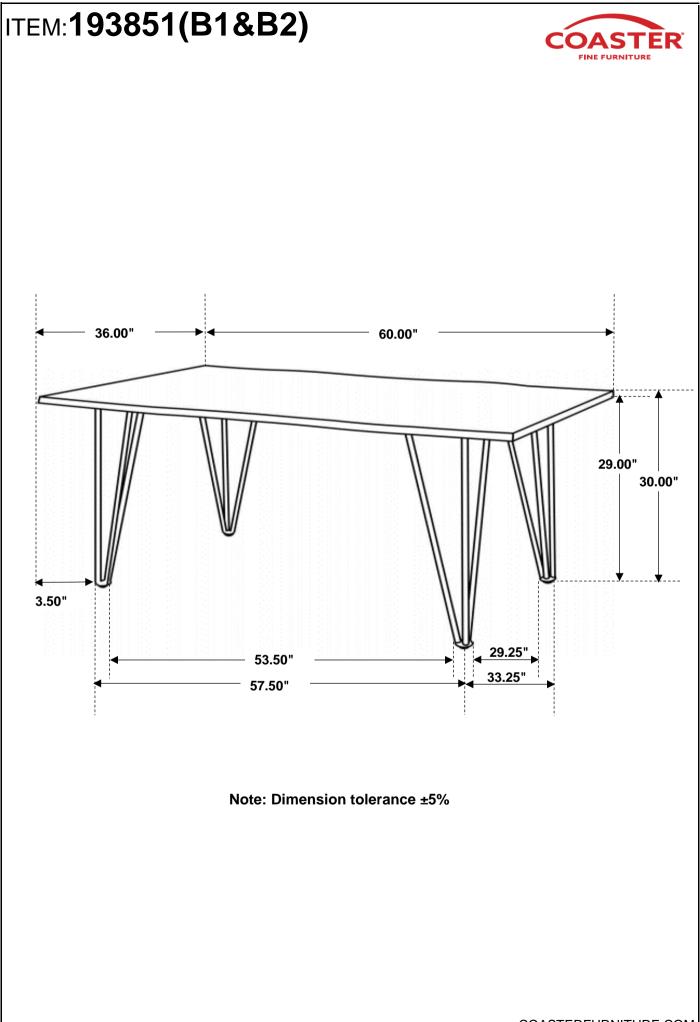

# ITEM:193851(B1&B2)

## PARTS IDENTIFICATION

#### B1 (BOX 1)

ТОР

**15 MINUTES** 

1PC