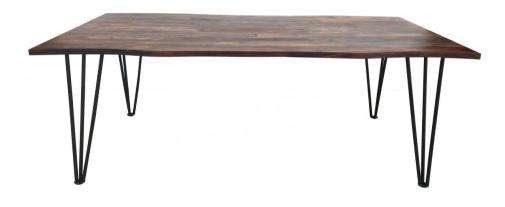

### **PARTS IDENTIFICATION**

**B1 (BOX 1)** 

A TOP

1PC

**B2 (BOX 2)** 

B LEG

4PCS

## ITEM: 193861(B1&B2)

Note: Dimension tolerance ±5%

COASTERFURNITURE.COM