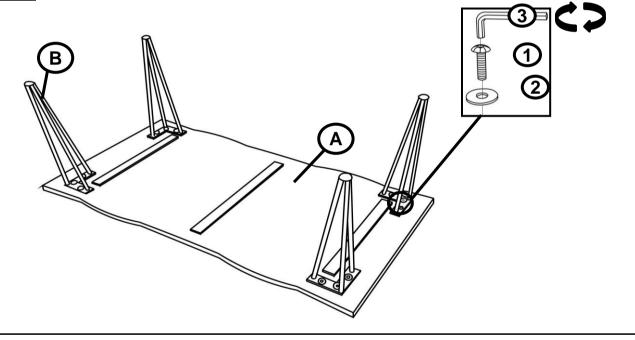

# ASSEMBLY INSTRUCTIONS STEP 1

### STEP 2

### Z-B1 (BOX 1) - HARDWARE PACK IS LOCATED IN 193861 (B1)

1 BOLT (M8 x 25mm - BLK) 12PCS
2 FLAT WASHER (M10 x 16mm - BLK) 12PCS