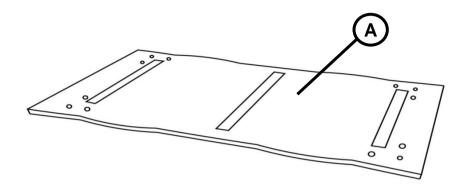

### **PARTS IDENTIFICATION**

**B1 (BOX 1)** 

A TOP

1PC

**B2 (BOX 2)** 

B LEG

4PCS