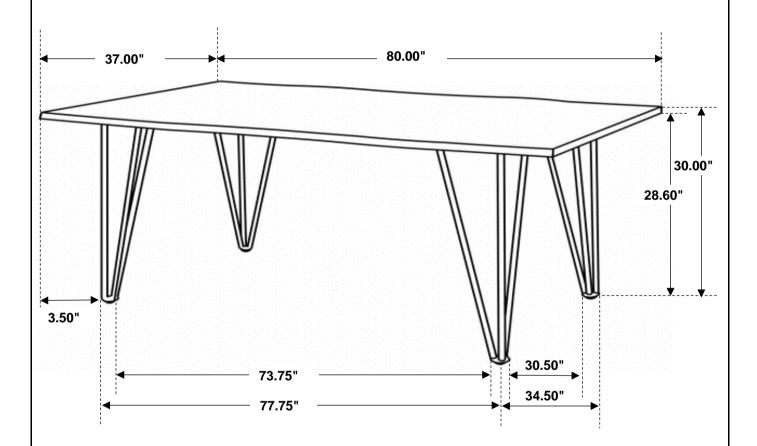

re present prior to start of assembly.
- 3. Please follow attached instructions in the same sequence as numbered to assure fast & easy assembly.



#### **WARNING!**

- 1. Don't attempt to repair or modify parts that are broken or defective. Please contact the store immediately.
- 2. This product is for home use only and not intended for commercial establishments.



ASSEMBLY TIME

(5mm - BLK)

15 MINUTES

### **PARTS IDENTIFICATION**

**B1 (BOX 1)** 

A TOP



1PC

**B2 (BOX 2)** 

B LEG



4PCS

#### HARDWARE IDENTIFICATION

### Z-B1 (BOX 1) - HARDWARE PACK IS LOCATED IN 193861 (B1)

1 BOLT (M8 x 25mm - BLK) 12PCS
2 FLAT WASHER (M10 x 16mm - BLK) 12PCS

## ITEM: 193861(B1&B2)



# ASSEMBLY INSTRUCTIONS STEP 1



### STEP 2



# STEP 3 COMPLETE



PAGE 3 OF 3



## ITEM: 193861(B1&B2)





Note: Dimension tolerance ±5%

COASTERFURNITURE.COM