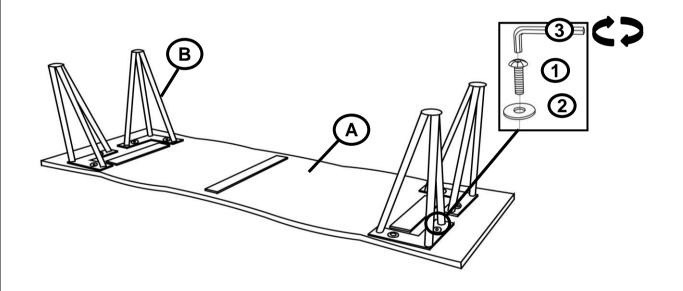

#### **PARTS IDENTIFICATION**

<u>B1 (BOX 1)</u>

A TOP

1PC

**B2 (BOX 2)** 

B LEG

4PCS

### **HARDWARE IDENTIFICATION**

#### Z-B1 (BOX 1) - HARDWARE PACK IS LOCATED IN 193863 (B1)

1 BOLT (M8 x 25mm - BLK)

8PCS

2 FLAT WASHER (M10 x 16mm - BLK)

8PCS

3 ALLEN WRENCH (5mm - BLK)

1PC