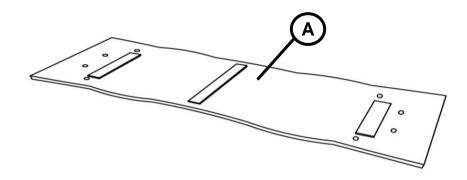

#### **PARTS IDENTIFICATION**

<u>B1 (BOX 1)</u>

A TOP

1PC

**B2 (BOX 2)** 

B LEG

4PCS