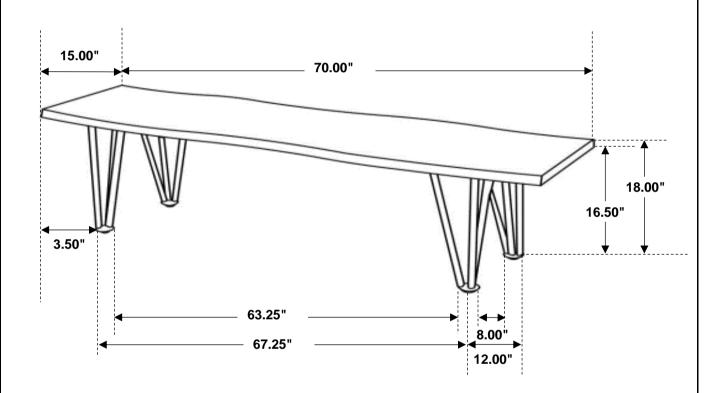

e follow attached instructions in the same sequence as numbered to assure fast & easy assembly.



#### WARNING

- 1. Don't attempt to repair or modify parts that are broken or defective. Please contact the store immediately.
- 2. This product is for home use only and not intended for commercial establishments.



ASSEMBLY TIME

15 MINUTES

#### **PARTS IDENTIFICATION**

<u>B1 (BOX 1)</u>

A TOP



1PC

**B2 (BOX 2)** 

B LEG



4PCS

### **HARDWARE IDENTIFICATION**

#### Z-B1 (BOX 1) - HARDWARE PACK IS LOCATED IN 193863 (B1)

1 BOLT (M8 x 25mm - BLK)



8PCS

2 FLAT WASHER (M10 x 16mm - BLK)



8PCS

3 ALLEN WRENCH (5mm - BLK)



1PC

## ITEM: 193863 (B1&B2)



# ASSEMBLY INSTRUCTIONS STEP 1



### STEP 2



# STEP 3 COMPLETE



COASTERFURNITURE.COM

PAGE 3 OF 3

## ITEM:193863(B1&B2)





Note: Dimension tolerance ±5%

COASTERFURNITURE.COM