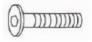

#### Z-B1 (BOX 1) - HARDWARE PACK IS LOCATED IN 193863 (B1)

1 BOLT (M8 x 25mm - BLK)

8PCS

2 FLAT WASHER (M10 x 16mm - BLK)

8PCS

3 ALLEN WRENCH (5mm - BLK)

1PC