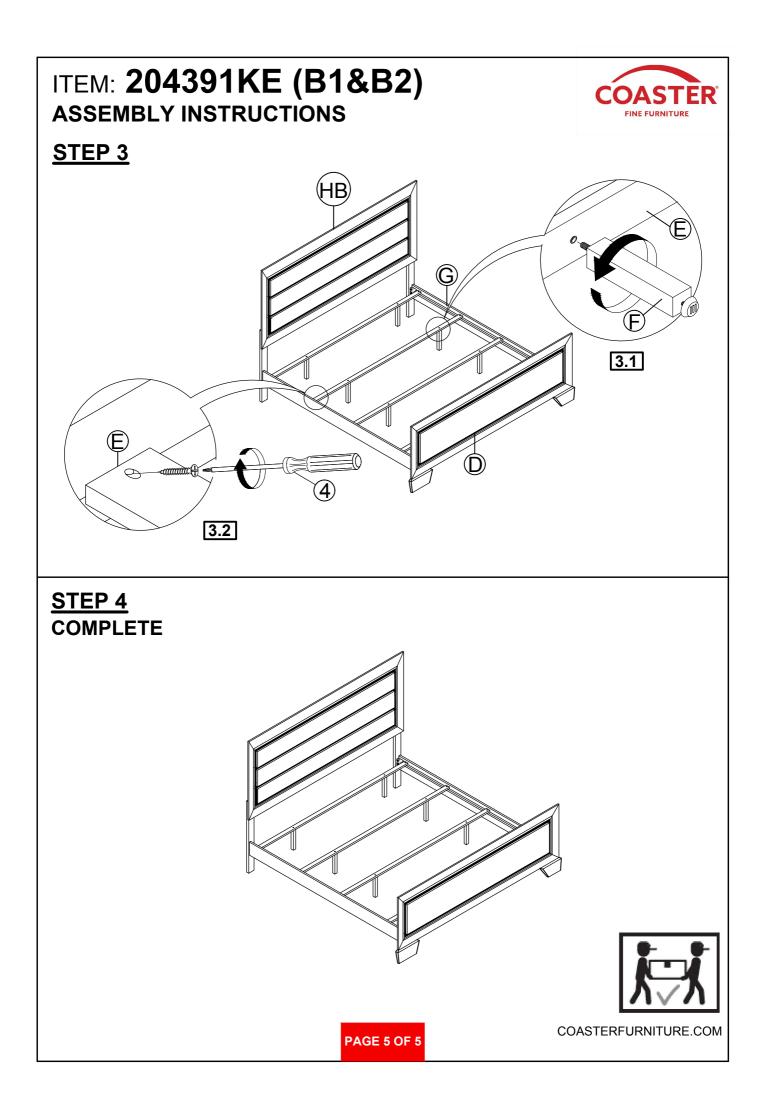

r home use only and not intended for commercial establishment.



### ASSEMBLY TIME

30 MINUTES

# HARDWARE IDENTIFICATION

## Z-B1 (BOX1) - HARDWARE PACK IS LOCATED IN 204391KE (B1)

| 1 | BOLT<br>(M6 x30mm - BLK)          |   | 6PCS | 4 | FLAT HEAD SCREW<br>(M4 x 32mm - RBW)       | Filling | 8PCS |
|---|-----------------------------------|---|------|---|--------------------------------------------|---------|------|
| 2 | LOCK WASHER<br>(1/4" - BLK)       | Ø | 6PCS | 5 | SMALL ALLEN<br>WRENCH<br>(M4 x 65mm - BLK) |         | 1PC  |
| 3 | FLAT WASHER<br>(1/4" x13mm - BLK) | 0 | 6PCS | 6 | BIG ALLEN<br>WRENCH<br>(M5 x 65mm - BLK)   |         | 1PC  |

#### NOTE:

Philips head screw driver in the assembly process ; however, manufacturer does not provide the item



COASTERFURNITURE.COM