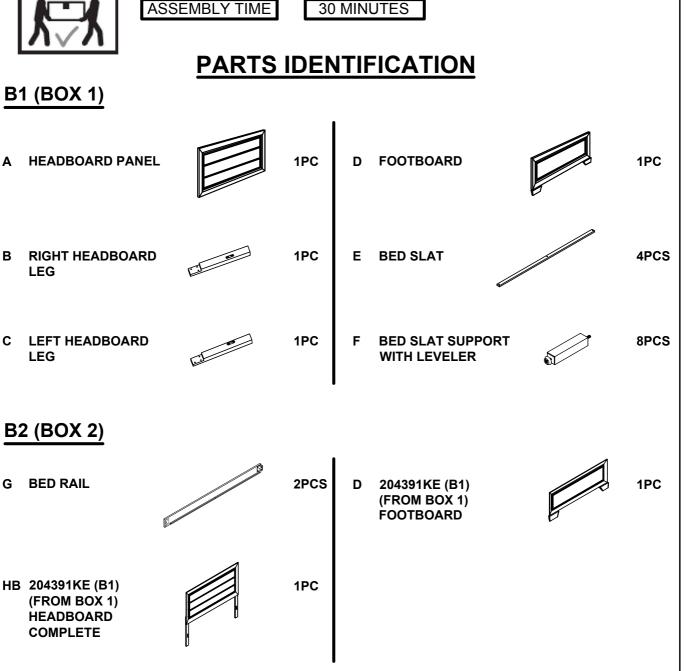

REVISION 0 : 02/02/2016 REVISION 1 : 01/21/2020

COASTERFURNITURE.COM

PAGE 1 OF 5

## ITEM: 204391KE (B1&B2) **ASSEMBLY INSTRUCTIONS**



### **ASSEMBLY TIPS:**

- 1. Remove hardware from box and sort by size.
- 2. Please check to see that all hardware and parts are present prior to start of assembly.
- 3. Please follow attached instructions in the same sequence as numbered to assure fast & easy assembly.



#### WARNING !

- 1. Don't attempt to repair or modify parts that are broken or defective. Please contact the store immediately.
- 2. This product is for home use only and not intended for commercial establishment.



Α

В

С

G



PAGE 2 OF 5

COASTERFURNITURE.COM

# ITEM: 204391KE (B1&B2) ASSEMBLY INSTRUCTIONS



### **ASSEMBLY TIPS:**

- 1 . Remove hardware from box and sort by size.
- 2. Please check to see that all hardware and parts are present prior to start of assembly.
- 3. Please follow attached instructions in the same sequence as numbered to assure fast & easy assembly.



#### WARNING !

1 . Don't attempt to repair or modify parts that are broken or defective. Please contact the store immediately.

2. This product is for home use only and not intended for commercial establishment.



### ASSEMBLY TIME

30 MINUTES

# HARDWARE IDENTIFICATION

## Z-B1 (BOX1) - HARDWARE PACK IS LOCATED IN 204391KE (B1)

| 1 | BOLT<br>(M6 x30mm - BLK)          |   | 6PCS | 4 | FLAT HEAD SCREW<br>(M4 x 32mm - RBW)       | Fi