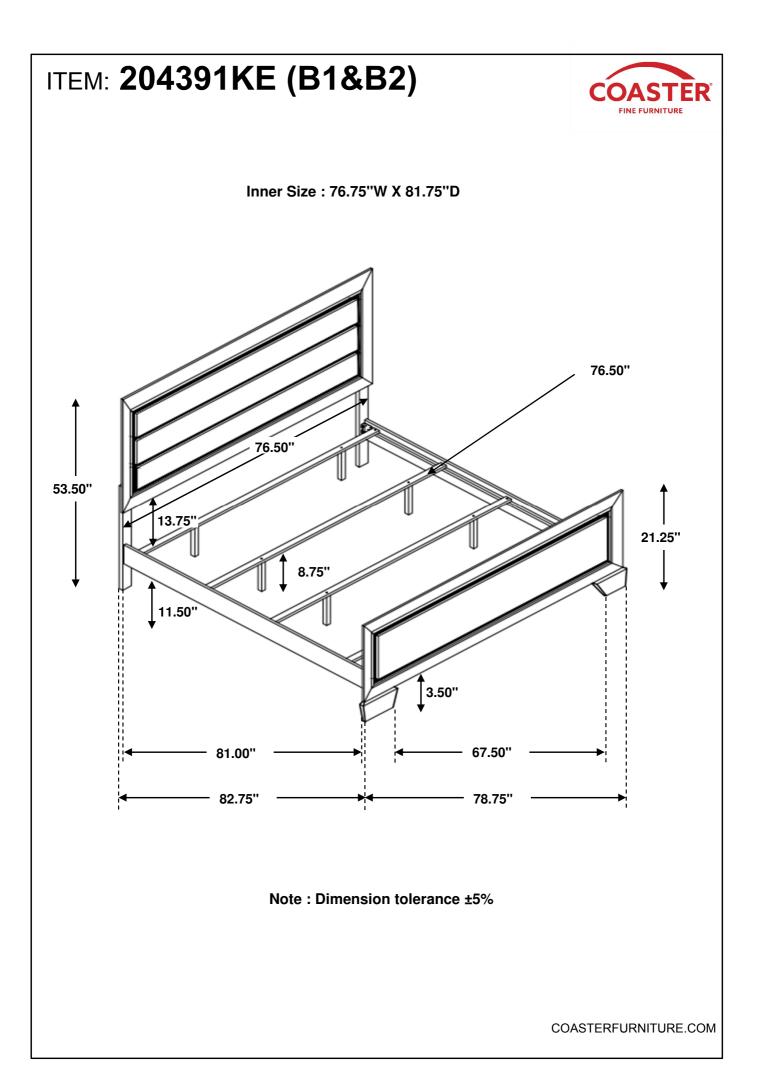

home use only and not intended for commercial establishment.



### ASSEMBLY TIME

30 MINUTES

# HARDWARE IDENTIFICATION

## Z-B1 (BOX1) - HARDWARE PACK IS LOCATED IN 204391KE (B1)

| 1 | BOLT<br>(M6 x30mm - BLK)          |   | 6PCS | 4 | FLAT HEAD SCREW<br>(M4 x 32mm - RBW)       | Filling | 8PCS |
|---|-----------------------------------|---|------|---|--------------------------------------------|---------|------|
| 2 | LOCK WASHER<br>(1/4" - BLK)       | Ø | 6PCS | 5 | SMALL ALLEN<br>WRENCH<br>(M4 x 65mm - BLK) |         | 1PC  |
| 3 | FLAT WASHER<br>(1/4" x13mm - BLK) | 0 | 6PCS | 6 | BIG ALLEN<br>WRENCH<br>(M5 x 65mm - BLK)   |         | 1PC  |

#### NOTE:

Philips head screw driver in the assembly process ; however, manufacturer does not provide the item



COASTERFURNITURE.COM