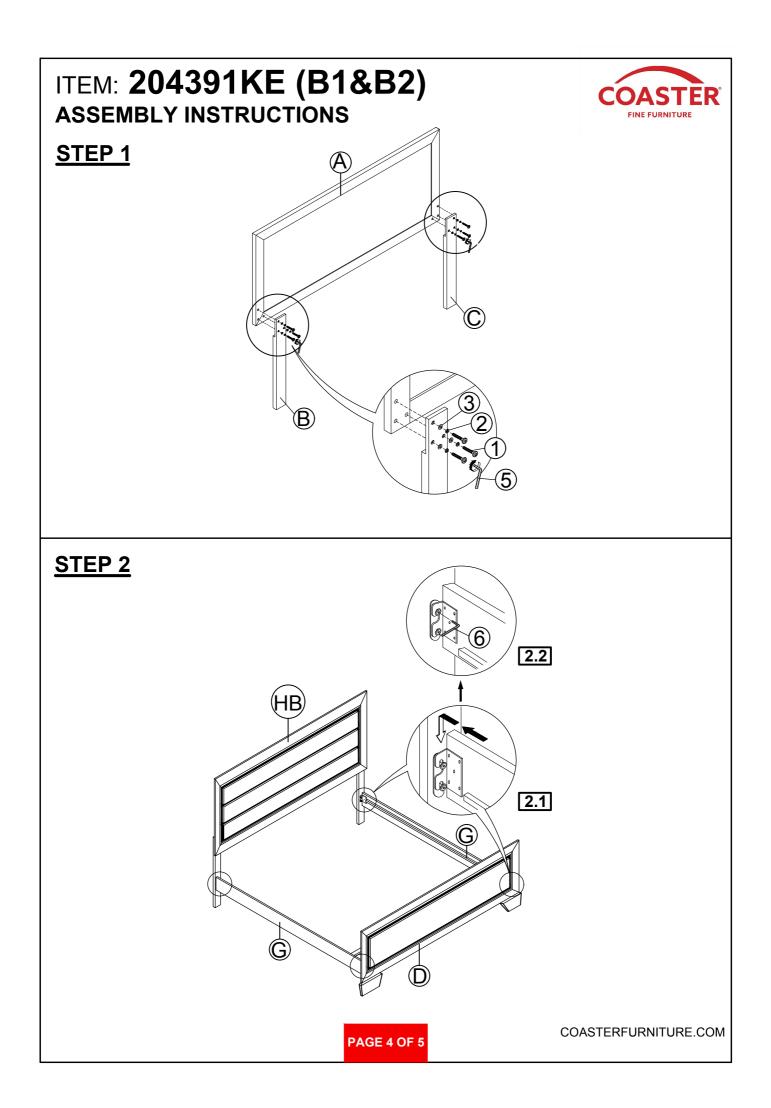

## ITEM: 204391KE (B1&B2) **ASSEMBLY INSTRUCTIONS**

Α

В

С

G

PAGE 2 OF 5

COASTERFURNITURE.COM