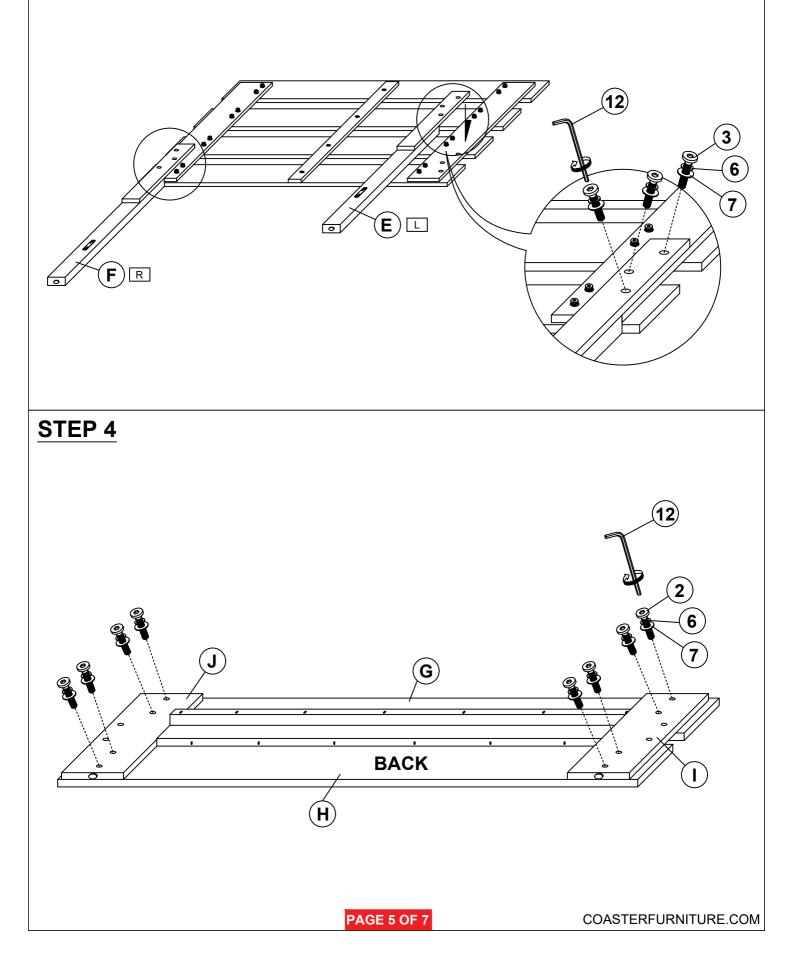

b>@</b> > | 8 PCS  |
| 4 | BOLT 4<br>(M6 x 25mm - RBW)        |   | 4 PCS  | 10 | METAL BRACKET<br>(1 x 18 x 20mm - BLK)     | 10         | 2 PCS  |
| 5 | BOLT 5<br>(M6 x 35mm - RBW)        |   | 8 PCS  | 11 | SMALL ALLEN<br>WRENCH<br>(M4 x 65MM - BLK) |            | 1 PC   |
| 6 | LOCK WASHER<br>(5/16" x 14ø - RBW) | Ø | 30 PCS | 12 | BIG ALLEN<br>WRENCH<br>(M5 x 65MM - BLK)   |            | 1 PC   |
|   | NOTE:                              |   |        |    |                                            |            |        |

#### JIE:

Phillips head screw driver is required in the assembly process; however, manufacturer does not provided this item.

PAGE 3 OF 7

## ITEM: 207041KE

### **ASSEMBLY INSTRUCTIONS**



STEP 1



## ITEM: 207041KE

### **ASSEMBLY INSTRUCTIONS**



### STEP 3





# ITEM: 207041KE

### **ASSEMBLY INSTRUCTIONS**



# ITEM: 207041KE COASTER **ASSEMBLY INSTRUCTIONS** FINE FURNITURE **STEP 7** (10) K .0 ) 8 J I 0 U 8 Π **STEP 8** COMPLETE PAGE 7 OF 7 COASTERFURNITURE.COM



COASTERFURNITURE.COM