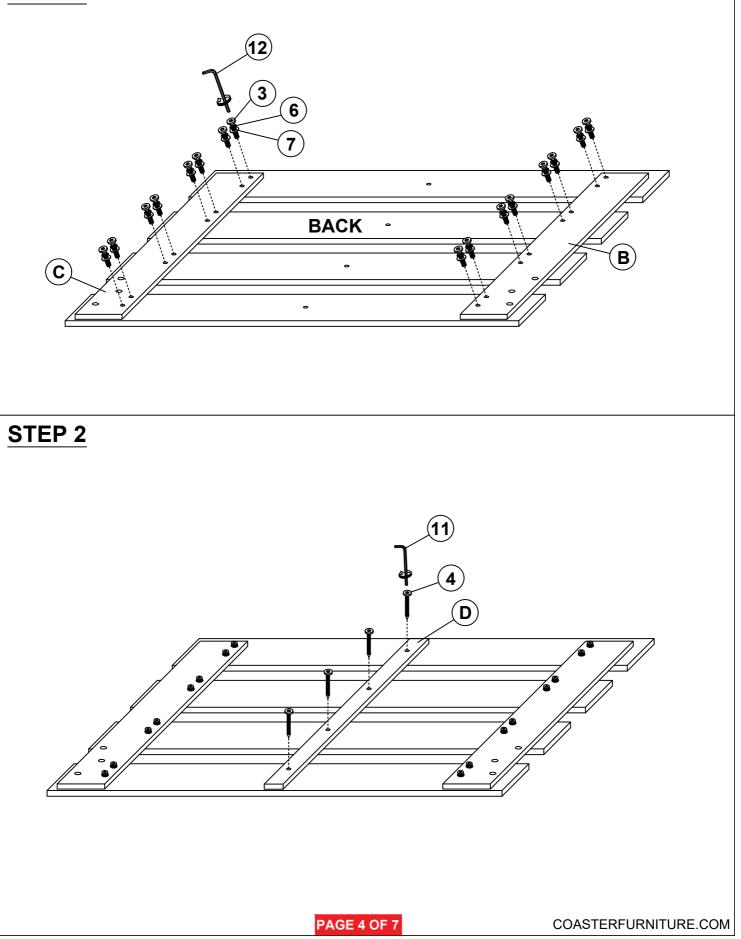

|   | 22 PCS | 9  | FLAT HEAD SCREW<br>(M4 x 32MM - RBW)       | <b>@</b> > | 8 PCS  |
| 4 | BOLT 4<br>(M6 x 25mm - RBW)        |   | 4 PCS  | 10 | METAL BRACKET<br>(1 x 18 x 20mm - BLK)     | 10         | 2 PCS  |
| 5 | BOLT 5<br>(M6 x 35mm - RBW)        |   | 8 PCS  | 11 | SMALL ALLEN<br>WRENCH<br>(M4 x 65MM - BLK) |            | 1 PC   |
| 6 | LOCK WASHER<br>(5/16" x 14ø - RBW) | Ø | 30 PCS | 12 | BIG ALLEN<br>WRENCH<br>(M5 x 65MM - BLK)   |            | 1 PC   |
|   | NOTE:                              |   |        |    |                                            |            |        |

#### JIE:

Phillips head screw driver is required in the assembly process; however, manufacturer does not provided this item.

PAGE 3 OF 7

## ITEM: 207041KE

### **ASSEMBLY INSTRUCTIONS**



STEP 1



## ITEM: 207041KE

### **ASSEMBLY INSTRUCTIONS**



### STEP 3





# ITEM: 207041KE

### **ASSEMBLY INSTRUCTIONS**



# ITEM: 207041KE COASTER **ASSEMBLY INSTRUCTIONS** FINE FURNITURE **STEP 7** (10) K .0 ) 8 J I 0 U 8 Π **STEP 8** COMPLETE PAGE 7 OF 7 COASTERFURNITURE.COM



COASTERFURNITURE.COM