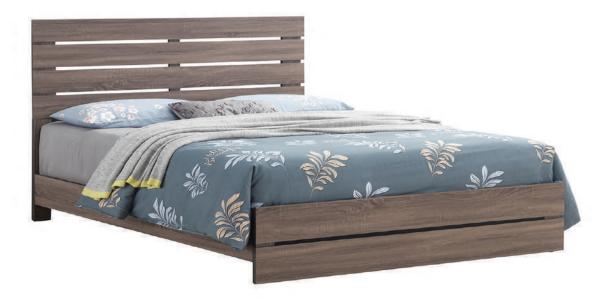

## ASSEMBLY INSTRUCTIONS COASTER FINE FURNITURE



Fine Furniture for every stage of life





## ITEM: 207041KE ASSEMBLY INSTRUCTIONS



#### **ASSEMBLY TIPS:**

- 1. Remove hardware from box and sort by size.
- 2. Please check to see that all hardware and parts are present prior to start of assembly.
- 3. Please follow attached instructions in the same sequence as numbered to assure fast & easy assembly.



#### WARNING!

1. Don't attempt to repair or modify parts that are broken or defective. Please contact the store immediately.

2. This product is for home use only and not intended for commercial establishments.



### ASSEMBLY TIME 30 MINUTES

## PARTS IDENTIFICATION

Т

| Α | HEADBOARD<br>PANEL                            | ( <u></u> )                            | 4 PCS | Η | LOWER FOOTBOARD<br>PANEL<br>(WITH "H" LABEL)   | :;