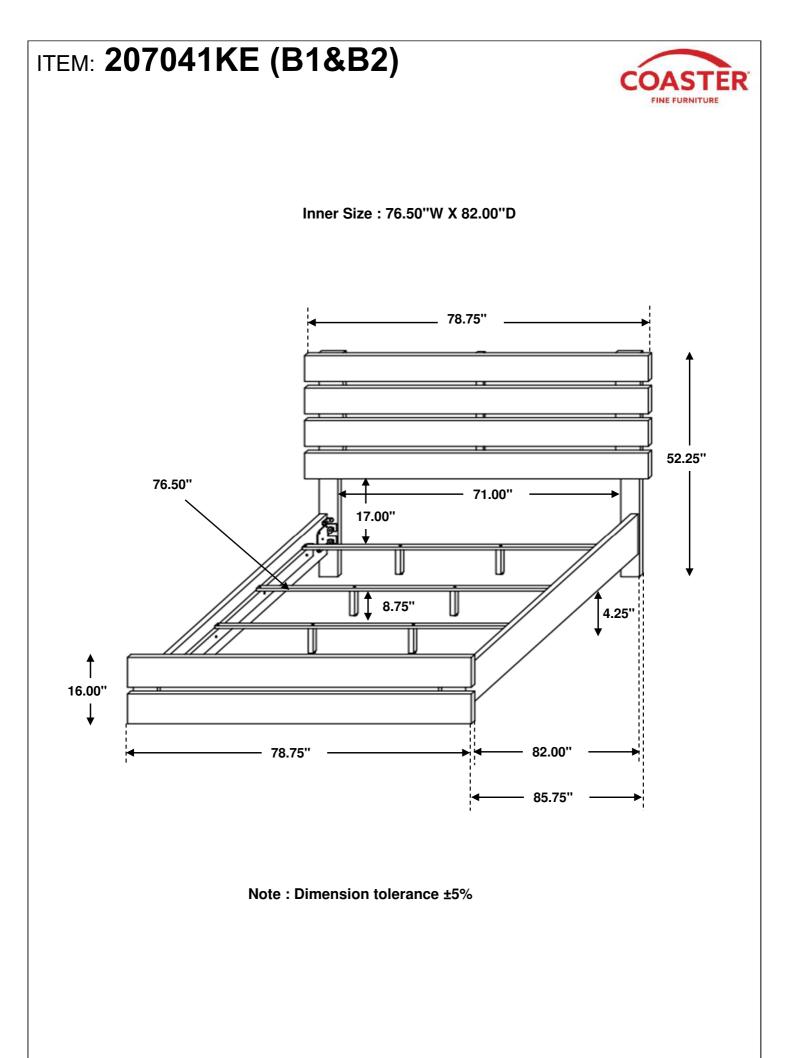

ALL ALLEN<br>WRENCH<br>(M4 x 65MM - BLK) |            | 1 PC   |
| 6 | LOCK WASHER<br>(5/16" x 14ø - RBW) | Ø | 30 PCS | 12 | BIG ALLEN<br>WRENCH<br>(M5 x 65MM - BLK)   |            | 1 PC   |
|   | NOTE:                              |   |        |    |                                            |            |        |

#### JIE:

Phillips head screw driver is required in the assembly process; however, manufacturer does not provided this item.

PAGE 3 OF 7

## ITEM: 207041KE

### **ASSEMBLY INSTRUCTIONS**



STEP 1



## ITEM: 207041KE

### **ASSEMBLY INSTRUCTIONS**



### STEP 3





# ITEM: 207041KE

### **ASSEMBLY INSTRUCTIONS**



# ITEM: 207041KE COASTER **ASSEMBLY INSTRUCTIONS** FINE FURNITURE **STEP 7** (10) K .0 ) 8 J I 0 U 8 Π **STEP 8** COMPLETE PAGE 7 OF 7 COASTERFURNITURE.COM



COASTERFURNITURE.COM