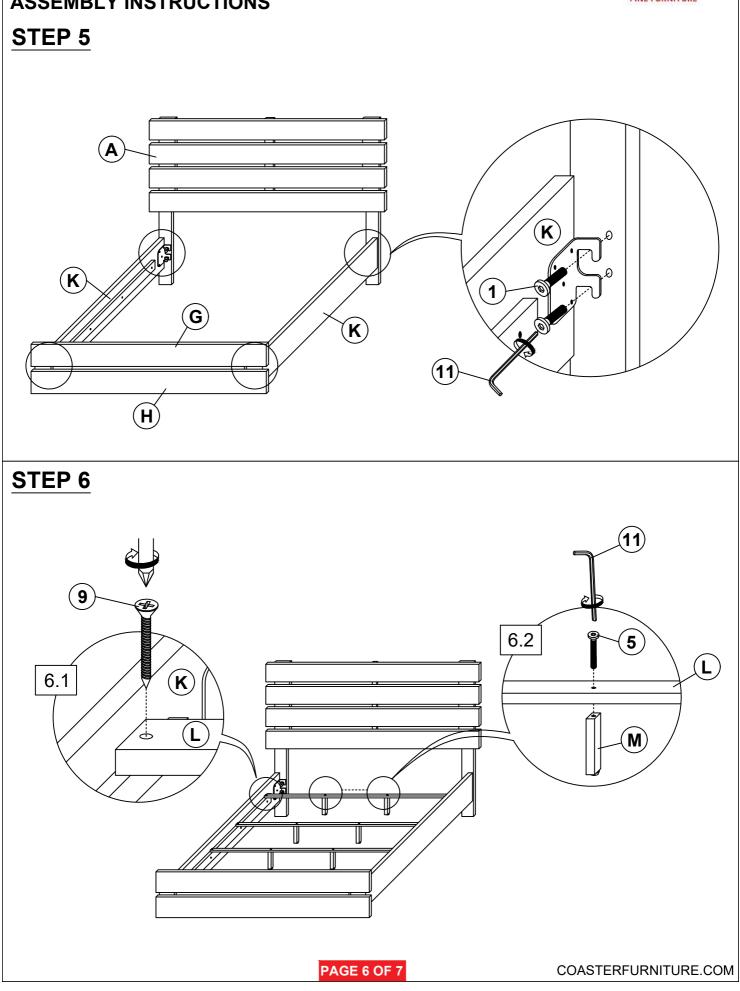

@</b> > | 8 PCS  |
| 4 | BOLT 4<br>(M6 x 25mm - RBW)        |   | 4 PCS  | 10 | METAL BRACKET<br>(1 x 18 x 20mm - BLK)     | 10         | 2 PCS  |
| 5 | BOLT 5<br>(M6 x 35mm - RBW)        |   | 8 PCS  | 11 | SMALL ALLEN<br>WRENCH<br>(M4 x 65MM - BLK) |            | 1 PC   |
| 6 | LOCK WASHER<br>(5/16" x 14ø - RBW) | Ø | 30 PCS | 12 | BIG ALLEN<br>WRENCH<br>(M5 x 65MM - BLK)   |            | 1 PC   |
|   | NOTE:                              |   |        |    |                                            |            |        |

#### JIE:

Phillips head screw driver is required in the assembly process; however, manufacturer does not provided this item.

PAGE 3 OF 7

## ITEM: 207041KE

### **ASSEMBLY INSTRUCTIONS**



STEP 1



## ITEM: 207041KE

### **ASSEMBLY INSTRUCTIONS**



### STEP 3





# ITEM: 207041KE

### **ASSEMBLY INSTRUCTIONS**



# ITEM: 207041KE COASTER **ASSEMBLY INSTRUCTIONS** FINE FURNITURE **STEP 7** (10) K .0 ) 8 J I 0 U 8 Π **STEP 8** COMPLETE PAGE 7 OF 7 COASTERFURNITURE.COM



COASTERFURNITURE.COM