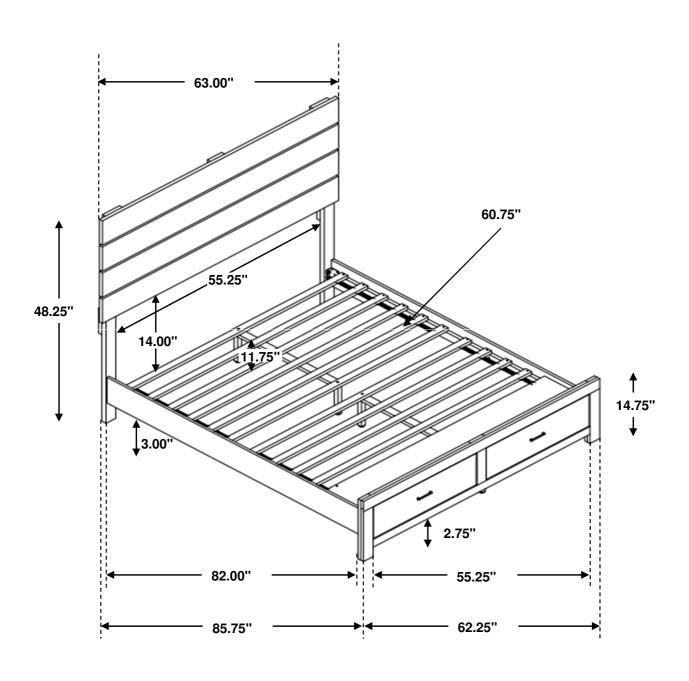

### **ASSEMBLY INSTRUCTIONS**

**STEP 13** 

**COMPLETE** 

Inner Size: 60.75"W X 82.00"D

Note: Dimension tolerance ±5%