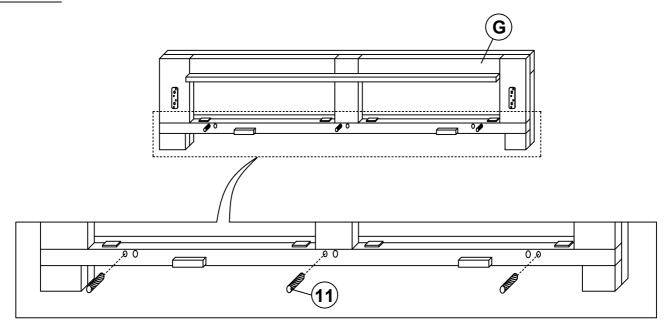

|                 | 2 PCS  |
| 6 | LOCK WASHER<br>(5/16" x 14ø - RBW) |                        | 22 PCS | 13 | SMALL ALLEN<br>WRENCH<br>(M4 x 65mm - BLK)    |                 | 1 PC   |
| 7 | FLAT WASHER<br>(5/16" x 22ø - RBW) |                        | 22 PCS | 14 | BIG ALLEN<br>WRENCH<br>(M5 x 65mm - BLK)      |                 | 1 PC   |
|   |                                    |                        |        |    |                                               |                 |        |

#### NOTE:

Phillips head screw driver is required in the assembly process; however, manufacturer does not provided this item.

# COASTER

### **ASSEMBLY INSTRUCTIONS**

## STEP 1





# COASTER

### **ASSEMBLY INSTRUCTIONS**

### STEP 3





# COASTER

### **ASSEMBLY INSTRUCTIONS**

## STEP 5





# COASTER

### **ASSEMBLY INSTRUCTIONS**







## **STEP 10**



PAGE 8 OF 10

COASTERFURNITURE.COM

# COASTER

### **ASSEMBLY INSTRUCTIONS**

## **STEP 11**



## **STEP 12**



**PAGE 9 OF 10** 

COASTERFURNITURE.COM

### **ASSEMBLY INSTRUCTIONS**

**STEP 13** 

**COMPLETE** 









Inner Size: 60.75"W X 82.00"D



Note: Dimension tolerance ±5%