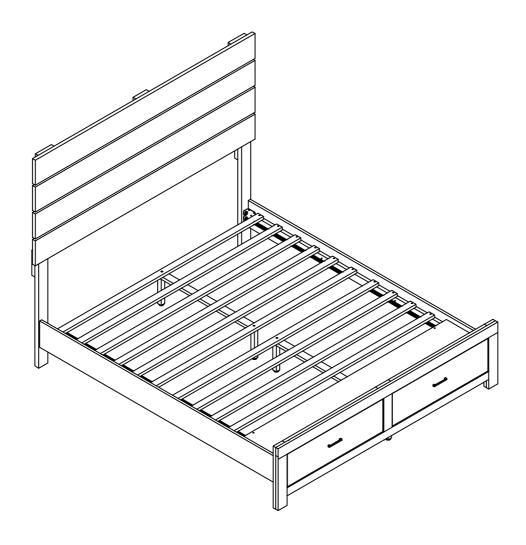

### **ASSEMBLY INSTRUCTIONS**

**STEP 13** 

**COMPLETE** 

Inner Size: 60.75"W X 82.00"D

Note: Dimension tolerance ±5%