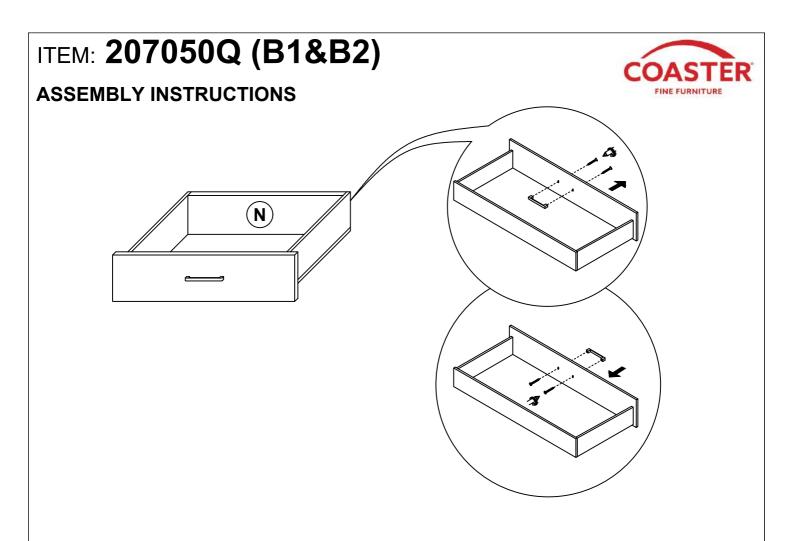

# ASSEMBLY INSTRUCTIONS COASTER FINE FURNITURE

Fine Furniture for every stage of life

207050Q (B1&B2) Queen Storage Bed

REVISION 0 : 12/23/2019 REVISION 1 : 06/10/2020

#### **B2 (BOX 2)**

N DRAWER

2 PCS