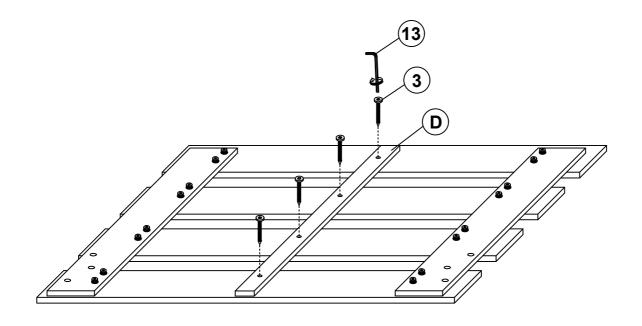

<br>(M6 x 50MM - RBW)        |                        | 4 PCS  | 12 | METAL BRACKET<br>(1 x 18 x 20mm - BLK)        |                 | 2 PCS  |
| 6 | LOCK WASHER<br>(5/16" x 14ø - RBW) |                        | 22 PCS | 13 | SMALL ALLEN<br>WRENCH<br>(M4 x 65mm - BLK)    |                 | 1 PC   |
| 7 | FLAT WASHER<br>(5/16" x 22ø - RBW) |                        | 22 PCS | 14 | BIG ALLEN<br>WRENCH<br>(M5 x 65mm - BLK)      |                 | 1 PC   |
|   |                                    |                        |        |    |                                               |                 |        |

#### NOTE:

Phillips head screw driver is required in the assembly process; however, manufacturer does not provided this item.

# COASTER

### **ASSEMBLY INSTRUCTIONS**

## STEP 1





# COASTER

### **ASSEMBLY INSTRUCTIONS**

### STEP 3





# COASTER

### **ASSEMBLY INSTRUCTIONS**

## STEP 5





# COASTER

### **ASSEMBLY INSTRUCTIONS**







## **STEP 10**



PAGE 8 OF 10

COASTERFURNITURE.COM

# COASTER

### **ASSEMBLY INSTRUCTIONS**

## **STEP 11**



## **STEP 12**



**PAGE 9 OF 10** 

COASTERFURNITURE.COM

### **ASSEMBLY INSTRUCTIONS**

**STEP 13** 

**COMPLETE** 









Inner Size: 60.75"W X 82.00"D



Note: Dimension tolerance ±5%