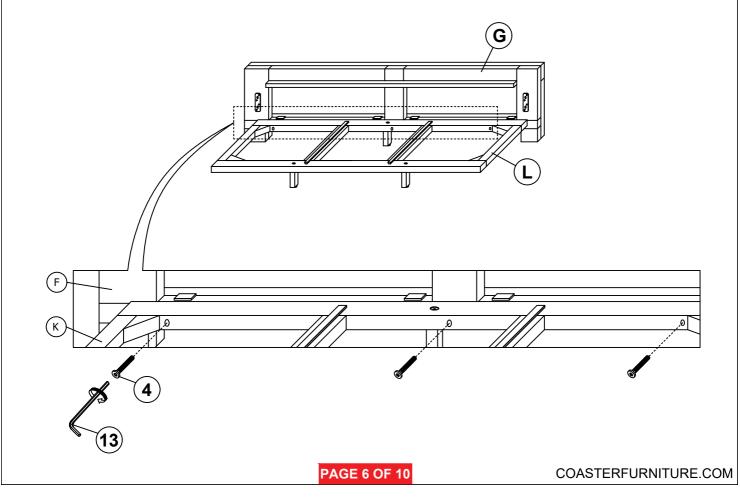

|                 | 2 PCS  |
| 6 | LOCK WASHER<br>(5/16" x 14ø - RBW) |                        | 22 PCS | 13 | SMALL ALLEN<br>WRENCH<br>(M4 x 65mm - BLK)    |                 | 1 PC   |
| 7 | FLAT WASHER<br>(5/16" x 22ø - RBW) |                        | 22 PCS | 14 | BIG ALLEN<br>WRENCH<br>(M5 x 65mm - BLK)      |                 | 1 PC   |
|   |                                    |                        |        |    |                                               |                 |        |

#### NOTE:

Phillips head screw driver is required in the assembly process; however, manufacturer does not provided this item.

# COASTER

### **ASSEMBLY INSTRUCTIONS**

## STEP 1





# COASTER

### **ASSEMBLY INSTRUCTIONS**

### STEP 3





# COASTER

### **ASSEMBLY INSTRUCTIONS**

## STEP 5





# COASTER

### **ASSEMBLY INSTRUCTIONS**







## **STEP 10**



PAGE 8 OF 10

COASTERFURNITURE.COM

# COASTER

### **ASSEMBLY INSTRUCTIONS**

## **STEP 11**



## **STEP 12**



**PAGE 9 OF 10** 

COASTERFURNITURE.COM

### **ASSEMBLY INSTRUCTIONS**

**STEP 13** 

**COMPLETE** 









Inner Size: 60.75"W X 82.00"D



Note: Dimension tolerance ±5%