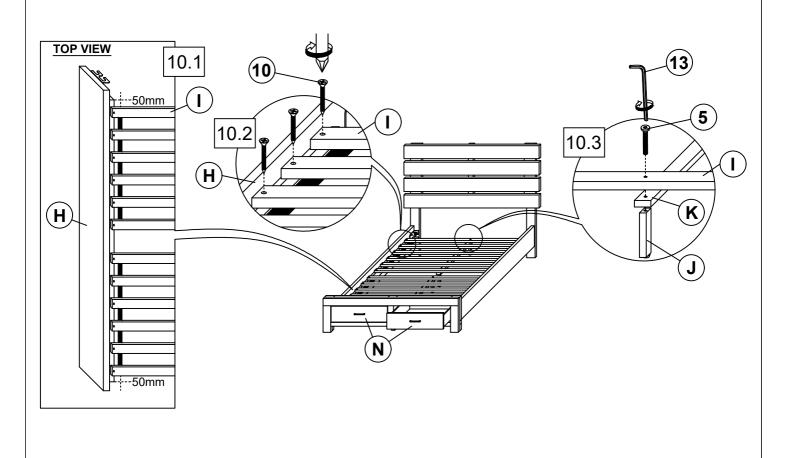

RBW) |                        | 22 PCS | 13 | SMALL ALLEN<br>WRENCH<br>(M4 x 65mm - BLK)    |                 | 1 PC   |
| 7 | FLAT WASHER<br>(5/16" x 22ø - RBW) |                        | 22 PCS | 14 | BIG ALLEN<br>WRENCH<br>(M5 x 65mm - BLK)      |                 | 1 PC   |
|   |                                    |                        |        |    |                                               |                 |        |

#### NOTE:

Phillips head screw driver is required in the assembly process; however, manufacturer does not provided this item.

# COASTER

### **ASSEMBLY INSTRUCTIONS**

## STEP 1





# COASTER

### **ASSEMBLY INSTRUCTIONS**

### STEP 3





# COASTER

### **ASSEMBLY INSTRUCTIONS**

## STEP 5





# COASTER

### **ASSEMBLY INSTRUCTIONS**







## **STEP 10**



PAGE 8 OF 10

COASTERFURNITURE.COM

# COASTER

### **ASSEMBLY INSTRUCTIONS**

## **STEP 11**



## **STEP 12**



**PAGE 9 OF 10** 

COASTERFURNITURE.COM

### **ASSEMBLY INSTRUCTIONS**

**STEP 13** 

**COMPLETE** 









Inner Size: 60.75"W X 82.00"D



Note: Dimension tolerance ±5%