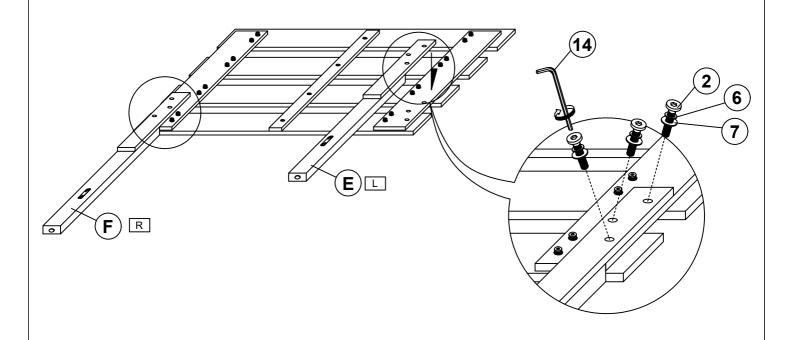

4 PCS  | 12 | METAL BRACKET<br>(1 x 18 x 20mm - BLK)        |                 | 2 PCS  |
| 6 | LOCK WASHER<br>(5/16" x 14ø - RBW) |                        | 22 PCS | 13 | SMALL ALLEN<br>WRENCH<br>(M4 x 65mm - BLK)    |                 | 1 PC   |
| 7 | FLAT WASHER<br>(5/16" x 22ø - RBW) |                        | 22 PCS | 14 | BIG ALLEN<br>WRENCH<br>(M5 x 65mm - BLK)      |                 | 1 PC   |
|   |                                    |                        |        |    |                                               |                 |        |

#### NOTE:

Phillips head screw driver is required in the assembly process; however, manufacturer does not provided this item.

# COASTER

### **ASSEMBLY INSTRUCTIONS**

## STEP 1





# COASTER

### **ASSEMBLY INSTRUCTIONS**

### STEP 3





# COASTER

### **ASSEMBLY INSTRUCTIONS**

## STEP 5





# COASTER

### **ASSEMBLY INSTRUCTIONS**







## **STEP 10**



PAGE 8 OF 10

COASTERFURNITURE.COM

# COASTER

### **ASSEMBLY INSTRUCTIONS**

## **STEP 11**



## **STEP 12**



**PAGE 9 OF 10** 

COASTERFURNITURE.COM

### **ASSEMBLY INSTRUCTIONS**

**STEP 13** 

**COMPLETE** 









Inner Size: 60.75"W X 82.00"D



Note: Dimension tolerance ±5%