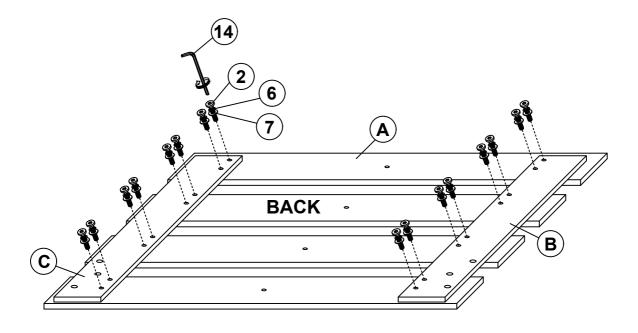

5<br>(M6 x 50MM - RBW)        |                        | 4 PCS  | 12 | METAL BRACKET<br>(1 x 18 x 20mm - BLK)        |                 | 2 PCS  |
| 6 | LOCK WASHER<br>(5/16" x 14ø - RBW) |                        | 22 PCS | 13 | SMALL ALLEN<br>WRENCH<br>(M4 x 65mm - BLK)    |                 | 1 PC   |
| 7 | FLAT WASHER<br>(5/16" x 22ø - RBW) |                        | 22 PCS | 14 | BIG ALLEN<br>WRENCH<br>(M5 x 65mm - BLK)      |                 | 1 PC   |
|   |                                    |                        |        |    |                                               |                 |        |

#### NOTE:

Phillips head screw driver is required in the assembly process; however, manufacturer does not provided this item.

# COASTER

### **ASSEMBLY INSTRUCTIONS**

## STEP 1





# COASTER

### **ASSEMBLY INSTRUCTIONS**

### STEP 3





# COASTER

### **ASSEMBLY INSTRUCTIONS**

## STEP 5





# COASTER

### **ASSEMBLY INSTRUCTIONS**







## **STEP 10**



PAGE 8 OF 10

COASTERFURNITURE.COM

# COASTER

### **ASSEMBLY INSTRUCTIONS**

## **STEP 11**



## **STEP 12**



**PAGE 9 OF 10** 

COASTERFURNITURE.COM

### **ASSEMBLY INSTRUCTIONS**

**STEP 13** 

**COMPLETE** 









Inner Size: 60.75"W X 82.00"D



Note: Dimension tolerance ±5%