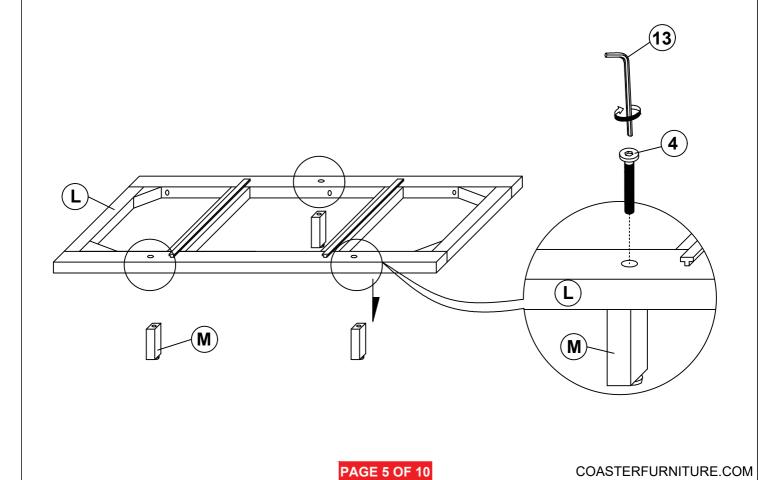

PCS  | 12 | METAL BRACKET<br>(1 x 18 x 20mm - BLK)        |                 | 2 PCS  |
| 6 | LOCK WASHER<br>(5/16" x 14ø - RBW) |                        | 22 PCS | 13 | SMALL ALLEN<br>WRENCH<br>(M4 x 65mm - BLK)    |                 | 1 PC   |
| 7 | FLAT WASHER<br>(5/16" x 22ø - RBW) |                        | 22 PCS | 14 | BIG ALLEN<br>WRENCH<br>(M5 x 65mm - BLK)      |                 | 1 PC   |
|   |                                    |                        |        |    |                                               |                 |        |

#### NOTE:

Phillips head screw driver is required in the assembly process; however, manufacturer does not provided this item.

# COASTER

### **ASSEMBLY INSTRUCTIONS**

## STEP 1





# COASTER

### **ASSEMBLY INSTRUCTIONS**

### STEP 3





# COASTER

### **ASSEMBLY INSTRUCTIONS**

## STEP 5





# COASTER

### **ASSEMBLY INSTRUCTIONS**







## **STEP 10**



PAGE 8 OF 10

COASTERFURNITURE.COM

# COASTER

### **ASSEMBLY INSTRUCTIONS**

## **STEP 11**



## **STEP 12**



**PAGE 9 OF 10** 

COASTERFURNITURE.COM

### **ASSEMBLY INSTRUCTIONS**

**STEP 13** 

**COMPLETE** 









Inner Size: 60.75"W X 82.00"D



Note: Dimension tolerance ±5%