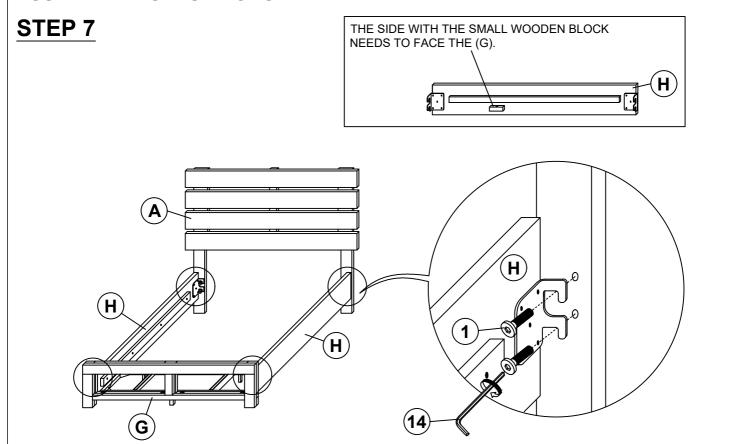

HER<br>(5/16" x 14ø - RBW) |                        | 22 PCS | 13 | SMALL ALLEN<br>WRENCH<br>(M4 x 65mm - BLK)    |                 | 1 PC   |
| 7 | FLAT WASHER<br>(5/16" x 22ø - RBW) |                        | 22 PCS | 14 | BIG ALLEN<br>WRENCH<br>(M5 x 65mm - BLK)      |                 | 1 PC   |
|   |                                    |                        |        |    |                                               |                 |        |

#### NOTE:

Phillips head screw driver is required in the assembly process; however, manufacturer does not provided this item.

# COASTER

### **ASSEMBLY INSTRUCTIONS**

## STEP 1





# COASTER

### **ASSEMBLY INSTRUCTIONS**

### STEP 3





# COASTER

### **ASSEMBLY INSTRUCTIONS**

## STEP 5





# COASTER

### **ASSEMBLY INSTRUCTIONS**







## **STEP 10**



PAGE 8 OF 10

COASTERFURNITURE.COM

# COASTER

### **ASSEMBLY INSTRUCTIONS**

## **STEP 11**



## **STEP 12**



**PAGE 9 OF 10** 

COASTERFURNITURE.COM

### **ASSEMBLY INSTRUCTIONS**

**STEP 13** 

**COMPLETE** 









Inner Size: 60.75"W X 82.00"D



Note: Dimension tolerance ±5%