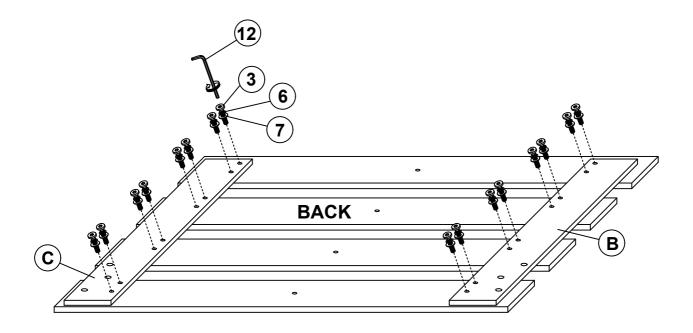

S | 9  | FLAT HEAD SCREW<br>(M4 x 32MM - RBW)       | €) | 8 PCS  |
| 4 | BOLT 4<br>(M6 x 25mm - RBW)        | (8) <b>)))))))</b> | 4 PCS  | 10 | METAL BRACKET<br>(1 x 18 x 20mm - BLK)     |    | 2 PCS  |
| 5 | BOLT 5<br>(M6 x 35mm - RBW)        |                    | 8 PCS  | 11 | SMALL ALLEN<br>WRENCH<br>(M4 x 65MM - BLK) |    | 1 PC   |
| 6 | LOCK WASHER<br>(5/16" x 14ø - RBW) |                    | 30 PCS | 12 | BIG ALLEN<br>WRENCH<br>(M5 x 65MM - BLK)   |    | 1 PC   |
|   | NOTE:                              |                    |        |    |                                            |    |        |

#### NOTE:

Phillips head screw driver is required in the assembly process; however, manufacturer does not provided this item.

# COASTER

#### **ASSEMBLY INSTRUCTIONS**

### STEP 1



### STEP 2



#### **ASSEMBLY INSTRUCTIONS**

### STEP 3





### STEP 4



#### **ASSEMBLY INSTRUCTIONS**

### STEP 5





### STEP 6



#### **ASSEMBLY INSTRUCTIONS**

### STEP 7





# STEP 8

### **COMPLETE**







Inner Size: 76.50"W X 82.00"D



Note: Dimension tolerance ±5%