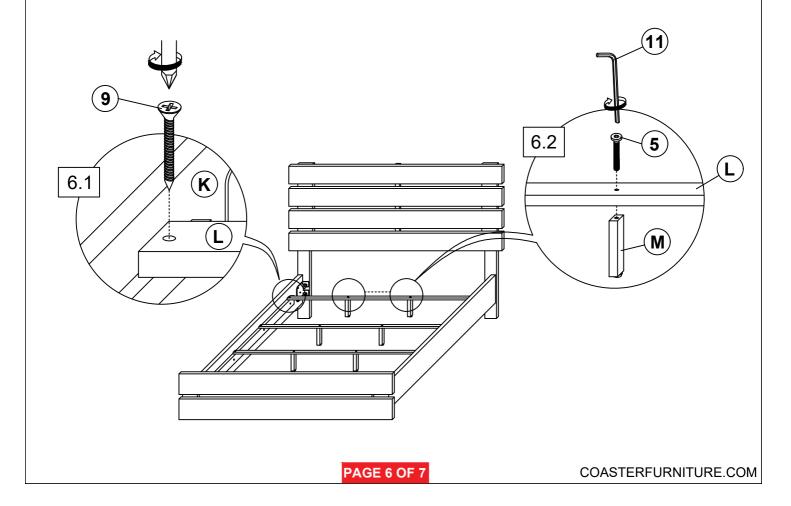

| 10 | METAL BRACKET<br>(1 x 18 x 20mm - BLK)     |    | 2 PCS  |
| 5 | BOLT 5<br>(M6 x 35mm - RBW)        |                    | 8 PCS  | 11 | SMALL ALLEN<br>WRENCH<br>(M4 x 65MM - BLK) |    | 1 PC   |
| 6 | LOCK WASHER<br>(5/16" x 14ø - RBW) |                    | 30 PCS | 12 | BIG ALLEN<br>WRENCH<br>(M5 x 65MM - BLK)   |    | 1 PC   |
|   | NOTE:                              |                    |        |    |                                            |    |        |

#### NOTE:

Phillips head screw driver is required in the assembly process; however, manufacturer does not provided this item.

# COASTER

#### **ASSEMBLY INSTRUCTIONS**

### STEP 1



### STEP 2



#### **ASSEMBLY INSTRUCTIONS**

### STEP 3





### STEP 4



#### **ASSEMBLY INSTRUCTIONS**

### STEP 5





### STEP 6



#### **ASSEMBLY INSTRUCTIONS**

### STEP 7





# STEP 8

### **COMPLETE**







Inner Size: 76.50"W X 82.00"D



Note: Dimension tolerance ±5%