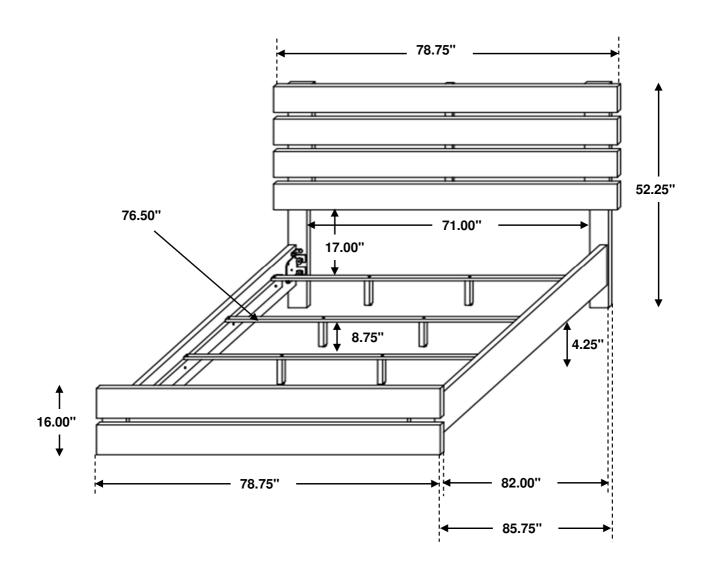

| 8 PCS  | 11 | SMALL ALLEN<br>WRENCH<br>(M4 x 65MM - BLK) |    | 1 PC   |
| 6 | LOCK WASHER<br>(5/16" x 14ø - RBW) |                    | 30 PCS | 12 | BIG ALLEN<br>WRENCH<br>(M5 x 65MM - BLK)   |    | 1 PC   |
|   | NOTE:                              |                    |        |    |                                            |    |        |

#### NOTE:

Phillips head screw driver is required in the assembly process; however, manufacturer does not provided this item.

# COASTER

#### **ASSEMBLY INSTRUCTIONS**

### STEP 1



### STEP 2



#### **ASSEMBLY INSTRUCTIONS**

### STEP 3





### STEP 4



#### **ASSEMBLY INSTRUCTIONS**

### STEP 5





### STEP 6



#### **ASSEMBLY INSTRUCTIONS**

### STEP 7





# STEP 8

### **COMPLETE**







Inner Size: 76.50"W X 82.00"D



Note: Dimension tolerance ±5%