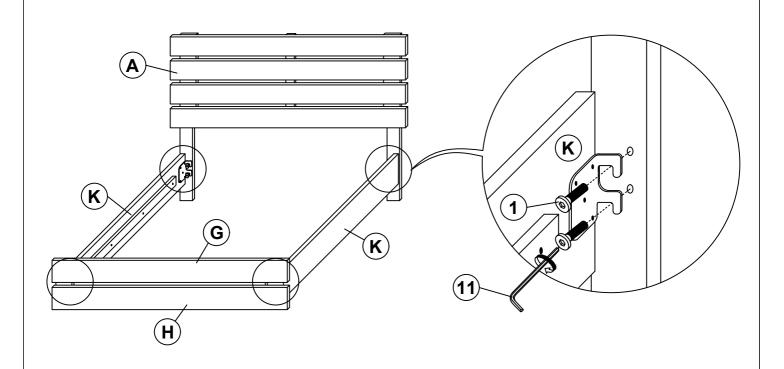

)</b> | 4 PCS  | 10 | METAL BRACKET<br>(1 x 18 x 20mm - BLK)     |    | 2 PCS  |
| 5 | BOLT 5<br>(M6 x 35mm - RBW)        |                    | 8 PCS  | 11 | SMALL ALLEN<br>WRENCH<br>(M4 x 65MM - BLK) |    | 1 PC   |
| 6 | LOCK WASHER<br>(5/16" x 14ø - RBW) |                    | 30 PCS | 12 | BIG ALLEN<br>WRENCH<br>(M5 x 65MM - BLK)   |    | 1 PC   |
|   | NOTE:                              |                    |        |    |                                            |    |        |

#### NOTE:

Phillips head screw driver is required in the assembly process; however, manufacturer does not provided this item.

# COASTER

#### **ASSEMBLY INSTRUCTIONS**

### STEP 1



### STEP 2



#### **ASSEMBLY INSTRUCTIONS**

### STEP 3





### STEP 4



#### **ASSEMBLY INSTRUCTIONS**

### STEP 5





### STEP 6



#### **ASSEMBLY INSTRUCTIONS**

### STEP 7





# STEP 8

### **COMPLETE**







Inner Size: 76.50"W X 82.00"D



Note: Dimension tolerance ±5%