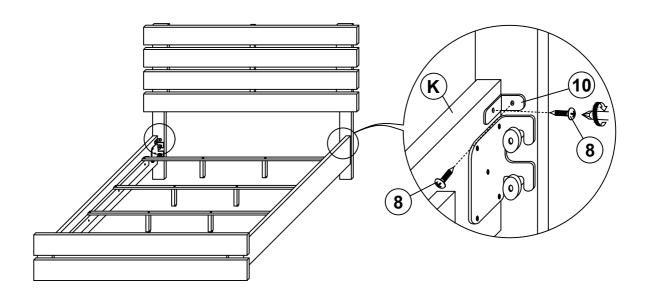

|    | 2 PCS  |
| 5 | BOLT 5<br>(M6 x 35mm - RBW)        |                    | 8 PCS  | 11 | SMALL ALLEN<br>WRENCH<br>(M4 x 65MM - BLK) |    | 1 PC   |
| 6 | LOCK WASHER<br>(5/16" x 14ø - RBW) |                    | 30 PCS | 12 | BIG ALLEN<br>WRENCH<br>(M5 x 65MM - BLK)   |    | 1 PC   |
|   | NOTE:                              |                    |        |    |                                            |    |        |

#### NOTE:

Phillips head screw driver is required in the assembly process; however, manufacturer does not provided this item.

# COASTER

#### **ASSEMBLY INSTRUCTIONS**

### STEP 1



### STEP 2



#### **ASSEMBLY INSTRUCTIONS**

### STEP 3





### STEP 4



#### **ASSEMBLY INSTRUCTIONS**

### STEP 5





### STEP 6



#### **ASSEMBLY INSTRUCTIONS**

### STEP 7





# STEP 8

### **COMPLETE**







Inner Size: 76.50"W X 82.00"D



Note: Dimension tolerance ±5%