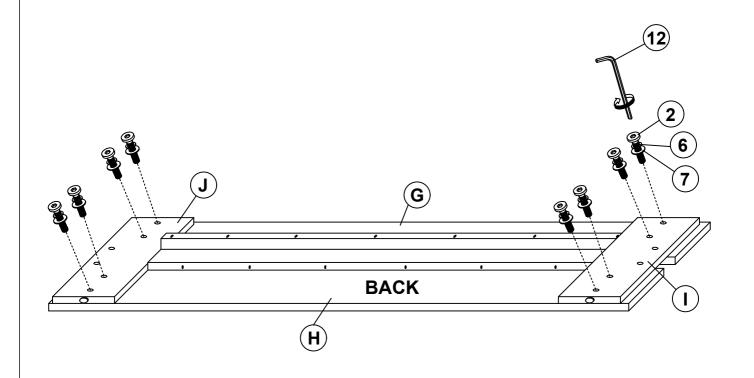

LT 4<br>(M6 x 25mm - RBW)        | (8) <b>)))))))</b> | 4 PCS  | 10 | METAL BRACKET<br>(1 x 18 x 20mm - BLK)     |    | 2 PCS  |
| 5 | BOLT 5<br>(M6 x 35mm - RBW)        |                    | 8 PCS  | 11 | SMALL ALLEN<br>WRENCH<br>(M4 x 65MM - BLK) |    | 1 PC   |
| 6 | LOCK WASHER<br>(5/16" x 14ø - RBW) |                    | 30 PCS | 12 | BIG ALLEN<br>WRENCH<br>(M5 x 65MM - BLK)   |    | 1 PC   |
|   | NOTE:                              |                    |        |    |                                            |    |        |

#### NOTE:

Phillips head screw driver is required in the assembly process; however, manufacturer does not provided this item.

# COASTER

#### **ASSEMBLY INSTRUCTIONS**

### STEP 1



### STEP 2



#### **ASSEMBLY INSTRUCTIONS**

### STEP 3





### STEP 4



#### **ASSEMBLY INSTRUCTIONS**

### STEP 5





### STEP 6



#### **ASSEMBLY INSTRUCTIONS**

### STEP 7





# STEP 8

### **COMPLETE**







Inner Size: 76.50"W X 82.00"D



Note: Dimension tolerance ±5%