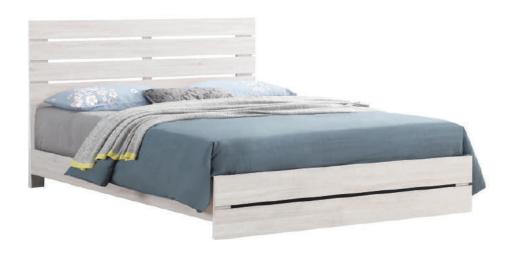

# ASSEMBLY INSTRUCTIONS COASTER FINE FURNITURE



Fine Furniture for every stage of life

# 207051KE Eastern King Bed

#### **ASSEMBLY INSTRUCTIONS**



#### **ASSEMBLY TIPS:**

- 1. Remove hardware from box and sort by size.
- 2. Please check to see that all hardware and parts are present prior to start of assembly.
- 3. Please follow attached instructions in the same sequence as numbered to assure fast & easy assembly.



#### **WARNING!**

- 1. Don't attempt to repair or modify parts that are broken or defective. Please contact the store immediately.
- 2. This product is for home use only and not intended for commercial establishments.



ASSEMBLY TIME

30 MINUTES

### **PARTS IDENTIFICATION**

1

| Α | HEADBOARD<br>PANEL                            | : · · :                                | 4 PCS | н | LOWER FOOTBOARD<br>PANEL<br>(WI