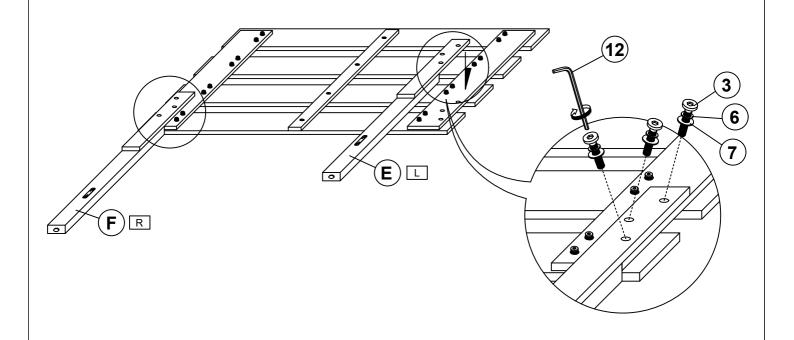

CS  |
| 4 | BOLT 4<br>(M6 x 25mm - RBW)        | (8) <b>)))))))</b> | 4 PCS  | 10 | METAL BRACKET<br>(1 x 18 x 20mm - BLK)     |    | 2 PCS  |
| 5 | BOLT 5<br>(M6 x 35mm - RBW)        |                    | 8 PCS  | 11 | SMALL ALLEN<br>WRENCH<br>(M4 x 65MM - BLK) |    | 1 PC   |
| 6 | LOCK WASHER<br>(5/16" x 14ø - RBW) |                    | 30 PCS | 12 | BIG ALLEN<br>WRENCH<br>(M5 x 65MM - BLK)   |    | 1 PC   |
|   | NOTE:                              |                    |        |    |                                            |    |        |

#### NOTE:

Phillips head screw driver is required in the assembly process; however, manufacturer does not provided this item.

# COASTER

#### **ASSEMBLY INSTRUCTIONS**

### STEP 1



### STEP 2



#### **ASSEMBLY INSTRUCTIONS**

### STEP 3





### STEP 4



#### **ASSEMBLY INSTRUCTIONS**

### STEP 5





### STEP 6



#### **ASSEMBLY INSTRUCTIONS**

### STEP 7





# STEP 8

### **COMPLETE**







Inner Size: 76.50"W X 82.00"D



Note: Dimension tolerance ±5%