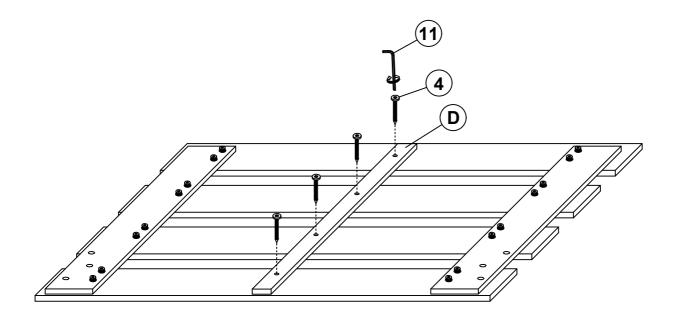

HEAD SCREW<br>(M4 x 32MM - RBW)       | €) | 8 PCS  |
| 4 | BOLT 4<br>(M6 x 25mm - RBW)        | (8) <b>)))))))</b> | 4 PCS  | 10 | METAL BRACKET<br>(1 x 18 x 20mm - BLK)     |    | 2 PCS  |
| 5 | BOLT 5<br>(M6 x 35mm - RBW)        |                    | 8 PCS  | 11 | SMALL ALLEN<br>WRENCH<br>(M4 x 65MM - BLK) |    | 1 PC   |
| 6 | LOCK WASHER<br>(5/16" x 14ø - RBW) |                    | 30 PCS | 12 | BIG ALLEN<br>WRENCH<br>(M5 x 65MM - BLK)   |    | 1 PC   |
|   | NOTE:                              |                    |        |    |                                            |    |        |

#### NOTE:

Phillips head screw driver is required in the assembly process; however, manufacturer does not provided this item.

# COASTER

#### **ASSEMBLY INSTRUCTIONS**

### STEP 1



### STEP 2



#### **ASSEMBLY INSTRUCTIONS**

### STEP 3





### STEP 4



#### **ASSEMBLY INSTRUCTIONS**

### STEP 5





### STEP 6



#### **ASSEMBLY INSTRUCTIONS**

### STEP 7





# STEP 8

### **COMPLETE**







Inner Size: 76.50"W X 82.00"D



Note: Dimension tolerance ±5%