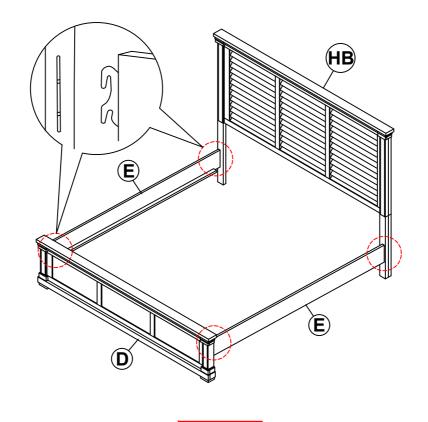

| 8PCS |
| 3 | FLAT HEAD SCREW<br>(#8 x 1 1/8" - BLK) | & THE STATE OF THE | 8PCS |

#### NOTE:

Phillips head screw driver is required in the assembly process; however, manufacturer does not provide this item.



## ASSEMBLY INSTRUCTIONS STEP 1



#### STEP 2



PAGE 4 OF 5

COASTERFURNITURE.COM

## COASTER'

## ASSEMBLY INSTRUCTIONS STEP 3



## STEP 4 COMPLETE







Inner Size: 61.00"W X 81.00"D



Note: Dimension tolerance ±5%