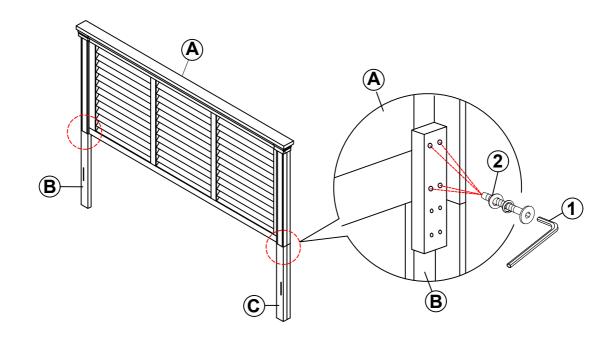

| 8PCS |
| 3 | FLAT HEAD SCREW<br>(#8 x 1 1/8" - BLK) | & THE STATE OF THE | 8PCS |

#### NOTE:

Phillips head screw driver is required in the assembly process; however, manufacturer does not provide this item.



## ASSEMBLY INSTRUCTIONS STEP 1



#### STEP 2



PAGE 4 OF 5

COASTERFURNITURE.COM

## COASTER'

## ASSEMBLY INSTRUCTIONS STEP 3



## STEP 4 COMPLETE







Inner Size: 61.00"W X 81.00"D



Note: Dimension tolerance ±5%