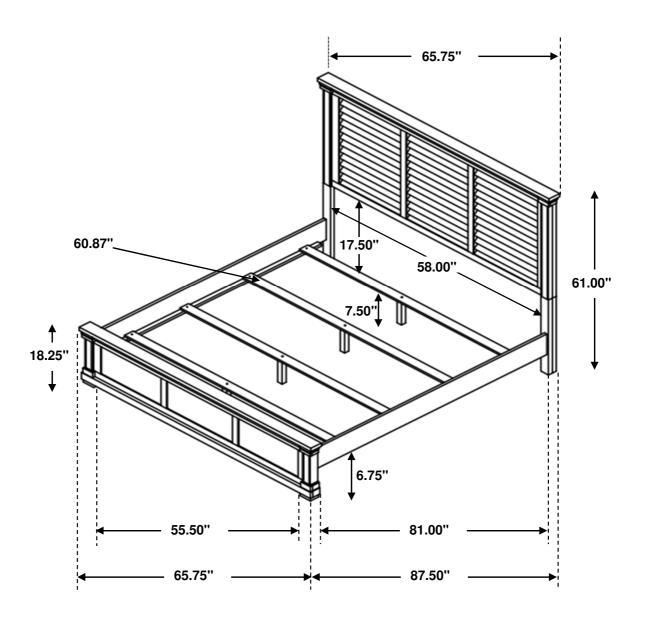

## STEP 4 COMPLETE

Inner Size: 61.00"W X 81.00"D

Note: Dimension tolerance ±5%