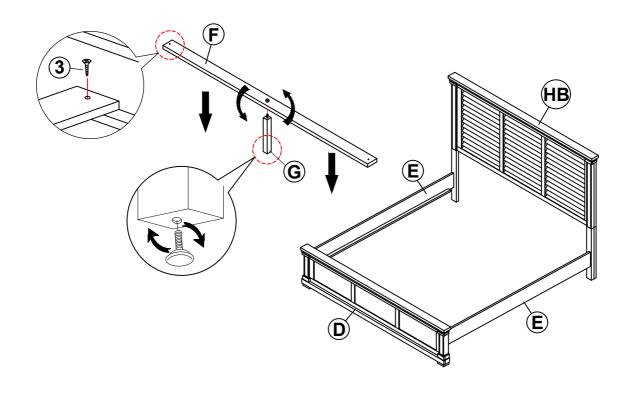

## STEP 4 COMPLETE

Inner Size: 61.00"W X 81.00"D

Note: Dimension tolerance ±5%