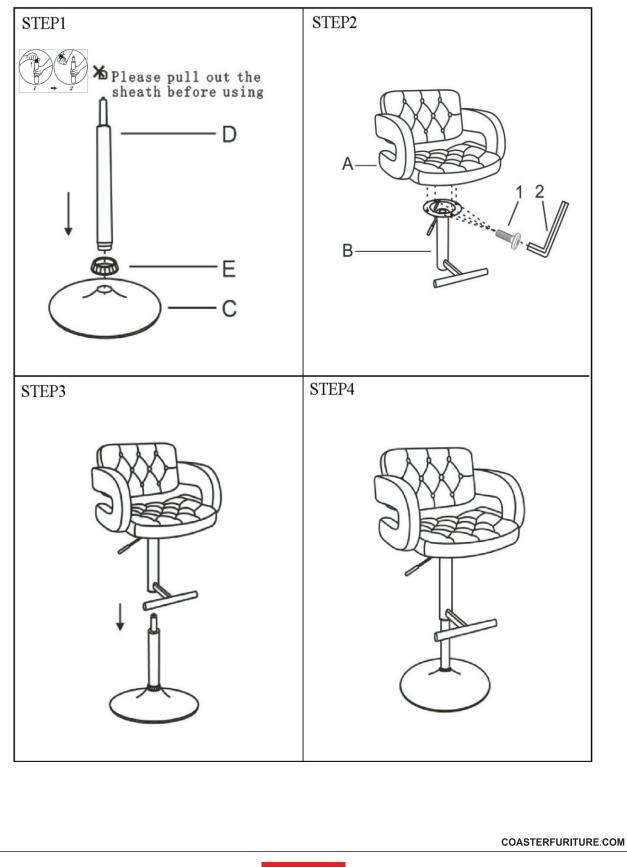

# ITEM :102555 ASSEMBLY INSTRUCTIONS

PAGE 3 OF 4

# **PARTS IDENTIFICATION**

|   | PART NAME    | FIGURE | QTY |
|---|--------------|--------|-----|
| Α | SEAT         |        | 1PC |
| В | FOOT REST    | Q-A    | 1PC |
| С | BASE         |        | 1PC |
| D | GAS CYLINDER |        | 1PC |
| E | COVER RING   |        | 1PC |

### HARDWARE IDENTIFICATION

|   | HARDWARE NAME   | FIGURE                                                                                                                                                                                                                                                                                                                                                                                                                                                                                                                                                                                                                                                                                                                                                                                                                                                                                                                                                                                                                                                                                                                                                                                                                                                                                                                                                                                                                                                                                                                                                                                                                                                                                                                                                                                                                                                                                                                                                                                                                                                                                                                                                                                                                                                                                                                                                                                                                                                                                                                                                                                                                                                                                                                                                                                                                                                                                                                                                                                                                                                                                                                                                                                                                                                                                                                                                                                                                                                                                                                                                                                                                                                                                                                       | QTY  |
|---|-----------------|------------------------------------------------------------------------------------------------------------------------------------------------------------------------------------------------------------------------------------------------------------------------------------------------------------------------------------------------------------------------------------------------------------------------------------------------------------------------------------------------------------------------------------------------------------------------------------------------------------------------------------------------------------------------------------------------------------------------------------------------------------------------------------------------------------------------------------------------------------------------------------------------------------------------------------------------------------------------------------------------------------------------------------------------------------------------------------------------------------------------------------------------------------------------------------------------------------------------------------------------------------------------------------------------------------------------------------------------------------------------------------------------------------------------------------------------------------------------------------------------------------------------------------------------------------------------------------------------------------------------------------------------------------------------------------------------------------------------------------------------------------------------------------------------------------------------------------------------------------------------------------------------------------------------------------------------------------------------------------------------------------------------------------------------------------------------------------------------------------------------------------------------------------------------------------------------------------------------------------------------------------------------------------------------------------------------------------------------------------------------------------------------------------------------------------------------------------------------------------------------------------------------------------------------------------------------------------------------------------------------------------------------------------------------------------------------------------------------------------------------------------------------------------------------------------------------------------------------------------------------------------------------------------------------------------------------------------------------------------------------------------------------------------------------------------------------------------------------------------------------------------------------------------------------------------------------------------------------------------------------------------------------------------------------------------------------------------------------------------------------------------------------------------------------------------------------------------------------------------------------------------------------------------------------------------------------------------------------------------------------------------------------------------------------------------------------------------------------------|------|
| 1 | BOLTS M6x16MM   | $\bigcup \underline{x} $ | 4PCS |
| 2 | ALLEN WRENCH M6 |                                                                                                                                                                                                                                                                                                                                                                                                                                                                                                                                                                                                                                                                                                                                                                                                                                                                                                                                                                                                                                                                                                                                                                                                                                                                                                                                                                                                                                                                                                                                                                                                                                                                                                                                                                                                                                                                                                                                                                                                                                                                                                                                                                                                                                                                                                                                                                                                                                                                                                                                                                                                                                                                                                                                                                                                                                                                                                                                                                                                                                                                                                                                                                                                                                                                                                                                                                                                                                                                                                                                                                                                                                                                                                                              | 1PC  |