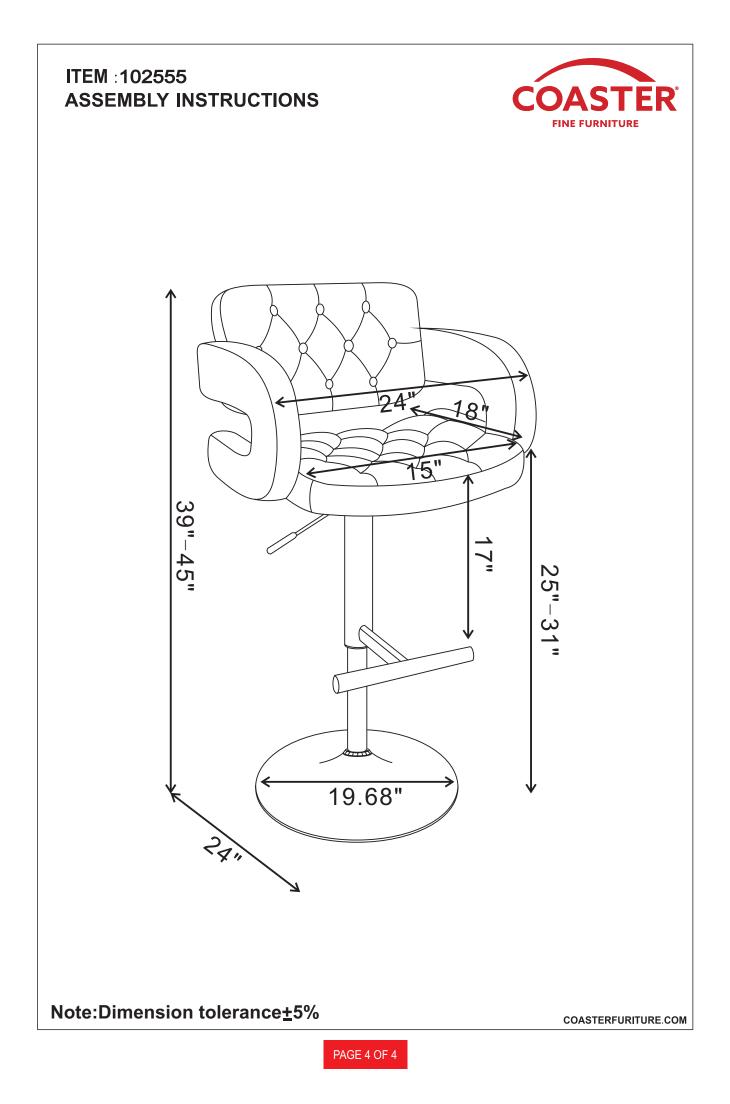

| 1PC  |

COASTERFURITURE.COM

PAGE 2 OF 4

# ITEM :102555 ASSEMBLY INSTRUCTIONS





PAGE 3 OF 4