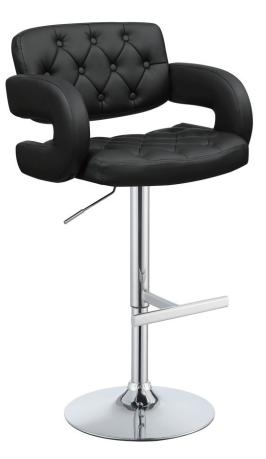

# ITEM : 102555 ASSEMBLY INSTRUCTIONS

# **PARTS IDENTIFICATION**

|   | PART NAME    | FIGURE | QTY |
|---|--------------|--------|-----|
| Α | SEAT         |        | 1PC |
| В | FOOT REST    | Q-A    | 1PC |
| С | BASE         |        | 1PC |
| D | GAS CYLINDER |        | 1PC |
| E | COVER RING   |        | 1PC |