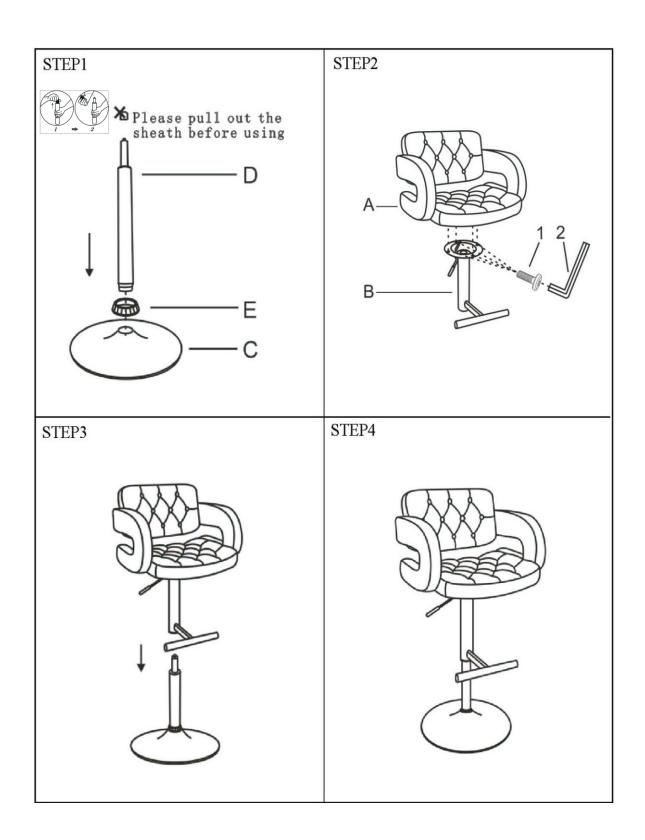

## ITEM:102556 ASSEMBLY INSTRUCTIONS

#### PARTS IDENTIFICATION

|   | PART NAME    | FIGURE | QTY |
|---|--------------|--------|-----|
| A | SEAT         |        | 1PC |
| В | FOOT REST    |        | 1PC |
| C | BASE         |        | 1PC |
| D | GAS CYLINDER |        | 1PC |
| E | COVER RING   |        | 1PC |

### HARDWARE IDENTIFICATION

|   | HARDWARE NAME   | FIGURE   | QTY  |
|---|-----------------|----------|------|
| 1 | BOLTS M6x16MM   | <u> </u> | 4PCS |
| 2 | ALLEN WRENCH M6 |          | 1PC  |