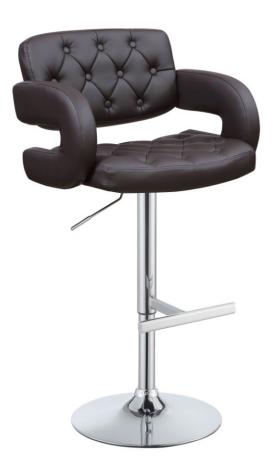

# ASSEMBLY INSTRUCTIONS COASTER FINE FURNITURE

Fine Furniture for every stage of life

102556 BARSTOOL

REIVSION:06/16/2020 REIVSION:08/04/2022

#### PARTS IDENTIFICATION

|   | PART NAME    | FIGURE | QTY |
|---|--------------|--------|-----|
| A | SEAT         |        | 1PC |
| В | FOOT REST    |        | 1PC |
| C | BASE         |        | 1PC |
| D | GAS CYLINDER |        | 1PC |
| E | COVER RING   |        | 1PC |