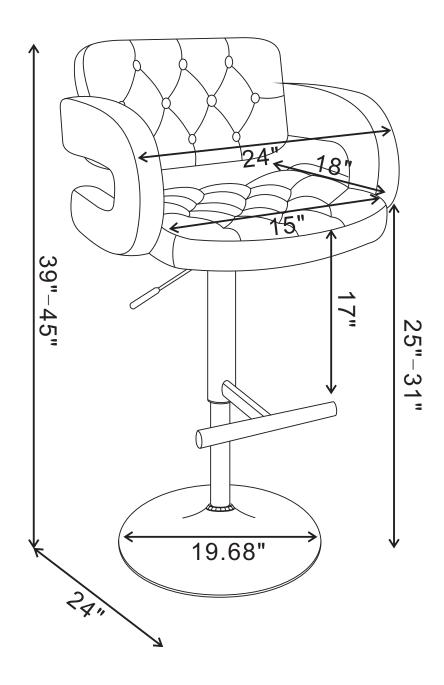

Warning!

- 1. Don't attempt to repair or modify parts that are broken or defective. Please contact the store immediately.
- 2. This product is for home use only and not intended for commercial establishments.





ASSEMBLY TIME 5 MINUTES

#### PARTS IDENTIFICATION

|   | PART NAME    | FIGURE | QTY |
|---|--------------|--------|-----|
| A | SEAT         |        | 1PC |
| В | FOOT REST    |        | 1PC |
| C | BASE         |        | 1PC |
| D | GAS CYLINDER |        | 1PC |
| E | COVER RING   |        | 1PC |

### HARDWARE IDENTIFICATION

|   | HARDWARE NAME   | FIGURE   | QTY  |
|---|-----------------|----------|------|
| 1 | BOLTS M6x16MM   | <u> </u> | 4PCS |
| 2 | ALLEN WRENCH M6 |          | 1PC  |

## ITEM:102556 ASSEMBLY INSTRUCTIONS





## ITEM:102556 ASSEMBLY INSTRUCTIONS





Note:Dimension tolerance±5%