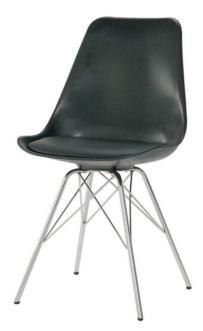

# **PARTS IDENTIFICATION**

|   | PART NAME | FIGURE | QTY |
|---|-----------|--------|-----|
| Α | SEAT      |        | 1PC |
| В | BASE      | PA.    | 1PC |