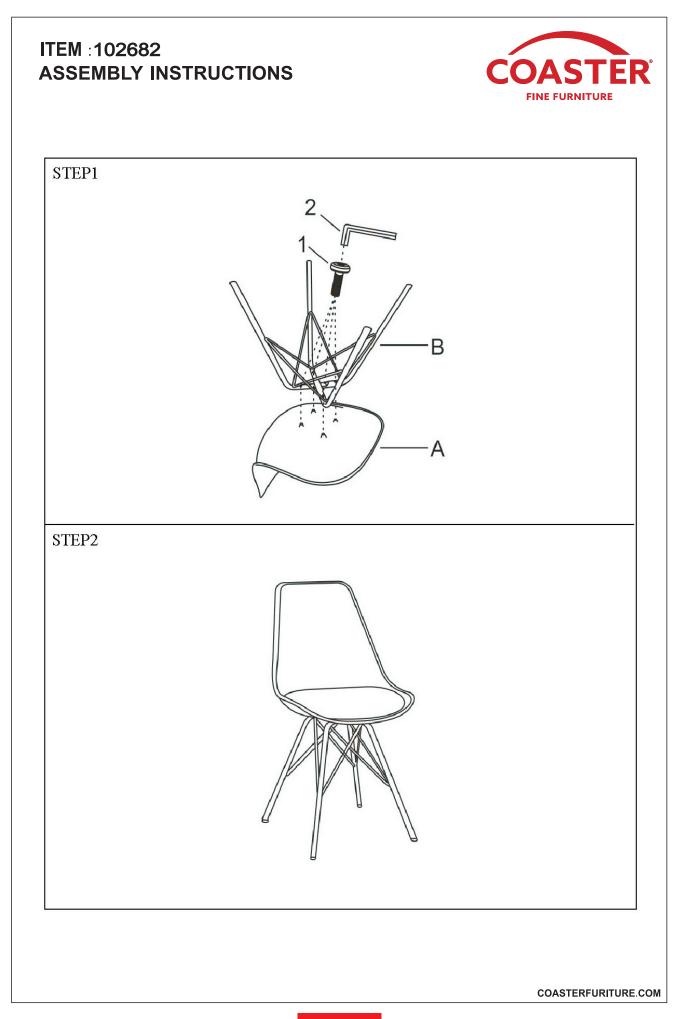

## ITEM : 102682 ASSEMBLY INSTRUCTIONS

# **PARTS IDENTIFICATION**

|   | PART NAME | FIGURE | QTY |
|---|-----------|--------|-----|
| Α | SEAT      |        | 1PC |
| В | BASE      | PA.    | 1PC |

## HARDWARE IDENTIFICATION

|   | HARDWARE NAME   | FIGURE | QTY  |
|---|-----------------|--------|------|
| 1 | BOLTS M6x16MM   |        | 4PCS |
| 2 | ALLEN WRENCH M6 |        | 1PC  |

COASTERFURITURE.COM