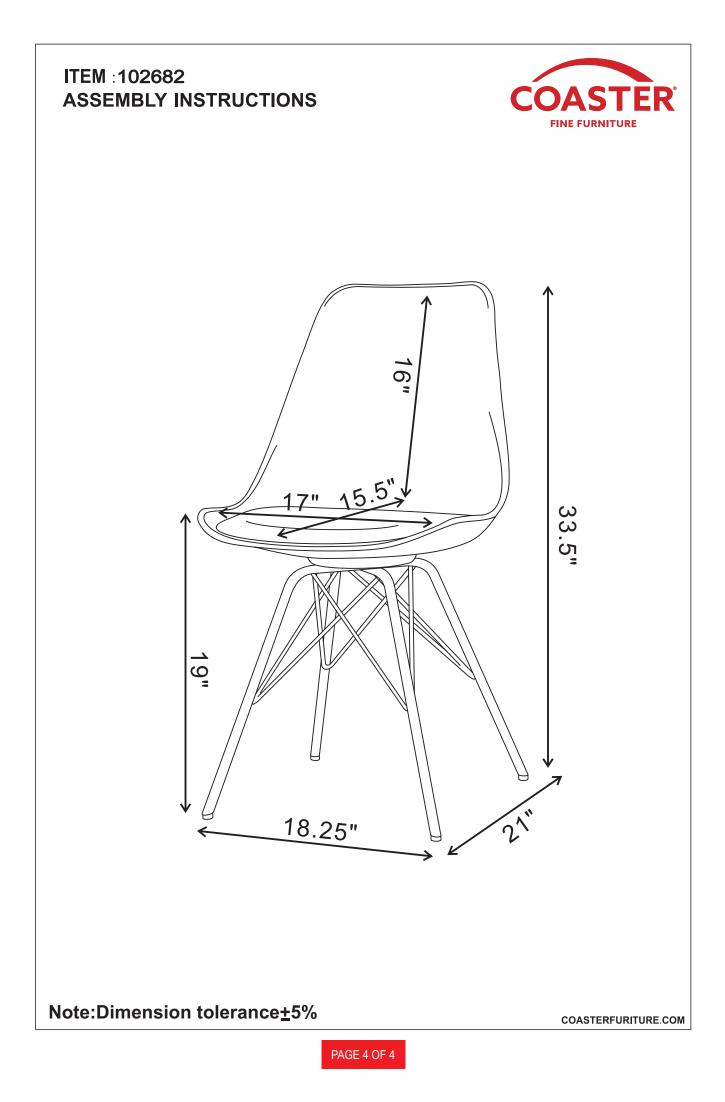

to see that all hardware and parts are present prior to start of assembly.
- 3. Please follow attached instructions in the same sequence as numbered to assure fast & easy assembly.



1. Don't attempt to repair or modify parts that are broken or defective. Please contact the store immediately.

2. This product is for home use only and not intended for commercial establishments.





ASSEMBLY TIME 5 MINUTES

# **PARTS IDENTIFICATION**

|   | PART NAME | FIGURE | QTY |
|---|-----------|--------|-----|
| Α | SEAT      |        | 1PC |
| В | BASE      | PA.    | 1PC |

## HARDWARE IDENTIFICATION

|   | HARDWARE NAME   | FIGURE | QTY  |
|---|-----------------|--------|------|
| 1 | BOLTS M6x16MM   |        | 4PCS |
| 2 | ALLEN WRENCH M6 |        | 1PC  |

COASTERFURITURE.COM





PAGE 3 OF 4