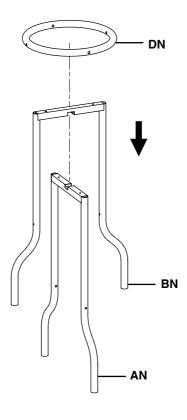

NOTE: QUANTITIES SHOWN ARE FOR ONE STOOL

PAGE 2 OF 6

### **ITEM:2299R**



#### **HARDWARE IDENTIFICATION**

| 1 | ALLEN BOLT-LARGE (1/4" x 1-1/2"L - SR) |          | 8PCS |
|---|----------------------------------------|----------|------|
| 2 | ALLEN BOLT-SMALL (1/4" x 3/4"L - SR)   | $\Theta$ | 4PCS |
| 3 | SCREW TUBE (1/4" x 5/8"L - SR)         |          | 4PCS |
| 4 | WASHER (⊕18mm - SR)                    | •        | 4PCS |
| 5 | HEX NUT (5 x 10H mm - SR)              |          | 4PCS |
| 6 | PLASTIC END CAP (Φ25 x 22mm - BLK)     |          | 4PCS |
| 7 | ALLEN WRENCH (4 x 20W x 57L mm - SR)   |          | 2PCS |
| 8 | OPEN END WRENCH (60 x 15mm - SR)       |          | 1PC  |

NOTE: QUANTITIES SHOWN ARE FOR ONE STOOL

PAGE 3 OF 6

# ITEM:2299R ASSEMBLY INSTRUCTIONS



STEP 1



#### STEP 2



PAGE 4 OF 6

# ITEM:2299R ASSEMBLY INSTRUCTIONS



STEP 3





## STEP 5 COMPLETE



PAGE 5 OF 6

### **ITEM:2299R**