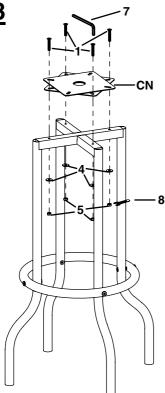

#### **HARDWARE IDENTIFICATION**

| 1 | ALLEN BOLT-LARGE (1/4" x 1-1/2"L - SR) |          | 8PCS |
|---|----------------------------------------|----------|------|
| 2 | ALLEN BOLT-SMALL (1/4" x 3/4"L - SR)   | $\Theta$ | 4PCS |
| 3 | SCREW TUBE (1/4" x 5/8"L - SR)         |          | 4PCS |
| 4 | WASHER (⊕18mm - SR)                    | •        | 4PCS |
| 5 | HEX NUT (5 x 10H mm - SR)              |          | 4PCS |
| 6 | PLASTIC END CAP (Φ25 x 22mm - BLK)     |          | 4PCS |
| 7 | ALLEN WRENCH (4 x 20W x 57L mm - SR)   |          | 2PCS |
| 8 | OPEN END WRENCH (60 x 15mm - SR)       |          | 1PC  |

NOTE: QUANTITIES SHOWN ARE FOR ONE STOOL

PAGE 3 OF 6

# ITEM:2299R ASSEMBLY INSTRUCTIONS



STEP 1



#### STEP 2



PAGE 4 OF 6

# ITEM:2299R ASSEMBLY INSTRUCTIONS



STEP 3





## STEP 5 COMPLETE



PAGE 5 OF 6

### **ITEM:2299R**