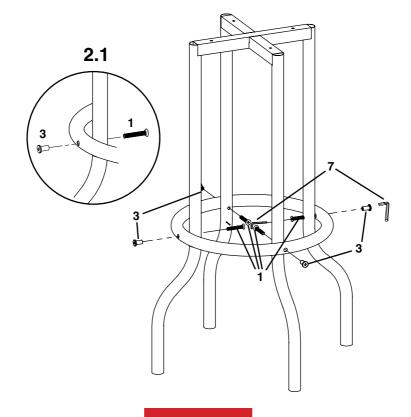

IES SHOWN ARE FOR ONE STOOL

PAGE 2 OF 6

### **ITEM:2299R**



#### **HARDWARE IDENTIFICATION**

| 1 | ALLEN BOLT-LARGE (1/4" x 1-1/2"L - SR) |          | 8PCS |
|---|----------------------------------------|----------|------|
| 2 | ALLEN BOLT-SMALL (1/4" x 3/4"L - SR)   | $\Theta$ | 4PCS |
| 3 | SCREW TUBE (1/4" x 5/8"L - SR)         |          | 4PCS |
| 4 | WASHER (⊕18mm - SR)                    | •        | 4PCS |
| 5 | HEX NUT (5 x 10H mm - SR)              |          | 4PCS |
| 6 | PLASTIC END CAP (Φ25 x 22mm - BLK)     |          | 4PCS |
| 7 | ALLEN WRENCH (4 x 20W x 57L mm - SR)   |          | 2PCS |
| 8 | OPEN END WRENCH (60 x 15mm - SR)       |          | 1PC  |

NOTE: QUANTITIES SHOWN ARE FOR ONE STOOL

PAGE 3 OF 6

# ITEM:2299R ASSEMBLY INSTRUCTIONS



STEP 1



#### STEP 2



PAGE 4 OF 6

# ITEM:2299R ASSEMBLY INSTRUCTIONS



STEP 3





## STEP 5 COMPLETE



PAGE 5 OF 6

### **ITEM:2299R**