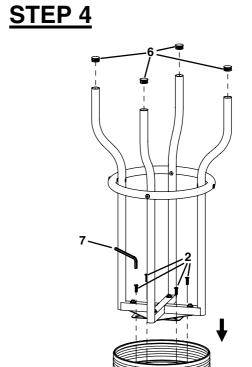

#### **HARDWARE IDENTIFICATION**

| 1 | ALLEN BOLT-LARGE (1/4" x 1-1/2"L - SR) |          | 8PCS |
|---|----------------------------------------|----------|------|
| 2 | ALLEN BOLT-SMALL (1/4" x 3/4"L - SR)   | $\Theta$ | 4PCS |
| 3 | SCREW TUBE (1/4" x 5/8"L - SR)         |          | 4PCS |
| 4 | WASHER (⊕18mm - SR)                    | •        | 4PCS |
| 5 | HEX NUT (5 x 10H mm - SR)              |          | 4PCS |
| 6 | PLASTIC END CAP (Φ25 x 22mm - BLK)     |          | 4PCS |
| 7 | ALLEN WRENCH (4 x 20W x 57L mm - SR)   |          | 2PCS |
| 8 | OPEN END WRENCH (60 x 15mm - SR)       |          | 1PC  |

NOTE: QUANTITIES SHOWN ARE FOR ONE STOOL

PAGE 3 OF 6

# ITEM:2299R ASSEMBLY INSTRUCTIONS



STEP 1



#### STEP 2



PAGE 4 OF 6

# ITEM:2299R ASSEMBLY INSTRUCTIONS



STEP 3





## STEP 5 COMPLETE



PAGE 5 OF 6

### **ITEM:2299R**