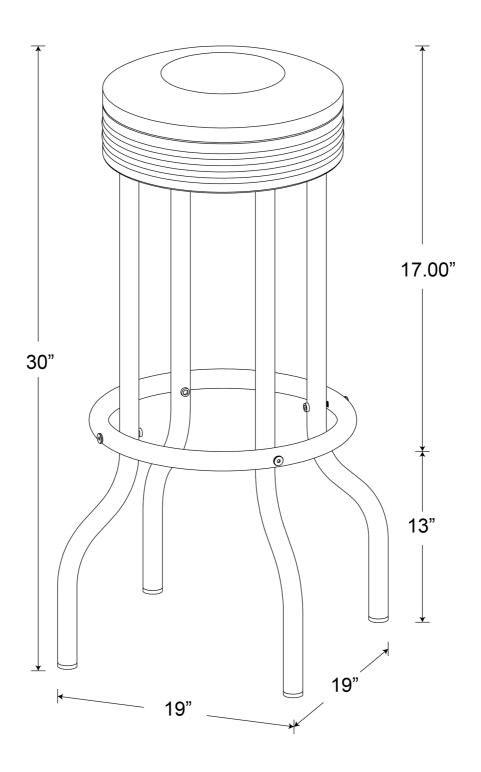

1/4" x 1-1/2"L - SR) |          | 8PCS |
|---|----------------------------------------|----------|------|
| 2 | ALLEN BOLT-SMALL (1/4" x 3/4"L - SR)   | $\Theta$ | 4PCS |
| 3 | SCREW TUBE (1/4" x 5/8"L - SR)         |          | 4PCS |
| 4 | WASHER (⊕18mm - SR)                    | •        | 4PCS |
| 5 | HEX NUT (5 x 10H mm - SR)              |          | 4PCS |
| 6 | PLASTIC END CAP (Φ25 x 22mm - BLK)     |          | 4PCS |
| 7 | ALLEN WRENCH (4 x 20W x 57L mm - SR)   |          | 2PCS |
| 8 | OPEN END WRENCH (60 x 15mm - SR)       |          | 1PC  |

NOTE: QUANTITIES SHOWN ARE FOR ONE STOOL

PAGE 3 OF 6

# ITEM:2299R ASSEMBLY INSTRUCTIONS



STEP 1



#### STEP 2



PAGE 4 OF 6

# ITEM:2299R ASSEMBLY INSTRUCTIONS



STEP 3





## STEP 5 COMPLETE



PAGE 5 OF 6

### **ITEM:2299R**