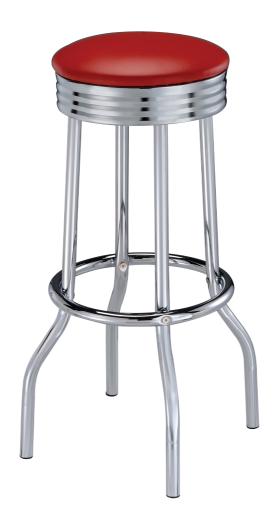

#### **PARTS IDENTIFICATION**

| AN | LOWER LEG    | 1PC |
|----|--------------|-----|
| BN | UPPER LEG    | 1PC |
| CN | SWIVEL PLATE | 1PC |
| DN | BOTTOM RING  | 1PC |
| EN | CUSHION SEAT | 1PC |

NOTE: QUANTITIES SHOWN ARE FOR ONE STOOL