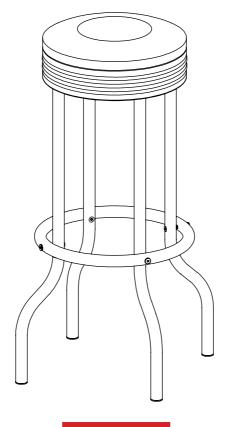

IFICATION**

| 1 | ALLEN BOLT-LARGE (1/4" x 1-1/2"L - SR) |          | 8PCS |
|---|----------------------------------------|----------|------|
| 2 | ALLEN BOLT-SMALL (1/4" x 3/4"L - SR)   | $\Theta$ | 4PCS |
| 3 | SCREW TUBE (1/4" x 5/8"L - SR)         |          | 4PCS |
| 4 | WASHER (⊕18mm - SR)                    | •        | 4PCS |
| 5 | HEX NUT (5 x 10H mm - SR)              |          | 4PCS |
| 6 | PLASTIC END CAP (Φ25 x 22mm - BLK)     |          | 4PCS |
| 7 | ALLEN WRENCH (4 x 20W x 57L mm - SR)   |          | 2PCS |
| 8 | OPEN END WRENCH (60 x 15mm - SR)       |          | 1PC  |

NOTE: QUANTITIES SHOWN ARE FOR ONE STOOL

PAGE 3 OF 6

# ITEM:2299R ASSEMBLY INSTRUCTIONS



STEP 1



#### STEP 2



PAGE 4 OF 6

# ITEM:2299R ASSEMBLY INSTRUCTIONS



STEP 3





## STEP 5 COMPLETE



PAGE 5 OF 6

### **ITEM:2299R**