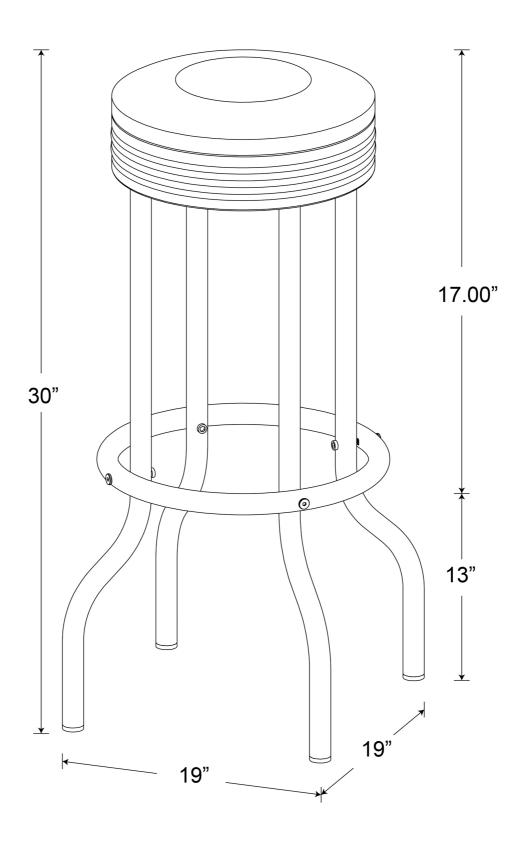

FOR ONE STOOL

PAGE 2 OF 6

## **ITEM:2408**



#### **HARDWARE IDENTIFICATION**

| 1 | ALLEN BOLT-LARGE (1/4" x 1-1/2"L - SR) | 8PCS |
|---|----------------------------------------|------|
| 2 | ALLEN BOLT-SMALL (1/4" x 3/4"L - SR)   | 4PCS |
| 3 | SCREW TUBE (1/4" x 5/8"L - SR)         | 4PCS |
| 4 | WASHER (⊕18mm - SR)                    | 4PCS |
| 5 | HEX NUT (5 x 10H mm - SR)              | 4PCS |
| 6 | PLASTIC END CAP (Φ25 x 22mm - BLK)     | 4PCS |
| 7 | ALLEN WRENCH (4 x 20W x 57L mm - SR)   | 2PCS |
| 8 | OPEN END WRENCH (60 x 15mm - SR)       | 1PC  |

NOTE: QUANTITIES SHOWN ARE FOR ONE STOOL

# ITEM: 2408 ASSEMBLY INSTRUCTIONS



STEP 1



#### STEP 2



PAGE 4 OF 6

#### **ITEM:2408 ASSEMBLY INSTRUCTIONS**



STEP 3







## STEP 5 COMPLETE



PAGE 5 OF 6

## **ITEM:2408**





Note: Dimension tolerance ±5%

PAGE 6 OF 6