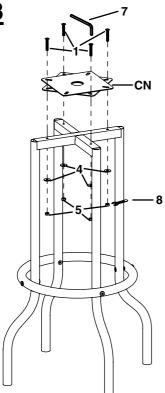

#### **ITEM:2408 ASSEMBLY INSTRUCTIONS**

STEP 3

#### **HARDWARE IDENTIFICATION**

| 1 | ALLEN BOLT-LARGE (1/4" x 1-1/2"L - SR) | 8PCS |
|---|----------------------------------------|------|
| 2 | ALLEN BOLT-SMALL (1/4" x 3/4"L - SR)   | 4PCS |
| 3 | SCREW TUBE (1/4" x 5/8"L - SR)         | 4PCS |
| 4 | WASHER (⊕18mm - SR)                    | 4PCS |
| 5 | HEX NUT (5 x 10H mm - SR)              | 4PCS |
| 6 | PLASTIC END CAP (Φ25 x 22mm - BLK)     | 4PCS |
| 7 | ALLEN WRENCH (4 x 20W x 57L mm - SR)   | 2PCS |
| 8 | OPEN END WRENCH (60 x 15mm - SR)       | 1PC  |