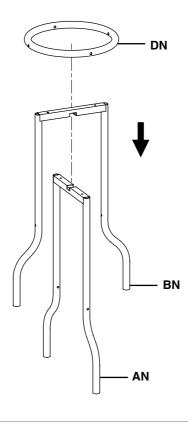

# ITEM: 2408 ASSEMBLY INSTRUCTIONS

STEP 1

#### **PARTS IDENTIFICATION**

| AN | LOWER LEG    | 1PC |
|----|--------------|-----|
| ви | UPPER LEG    | 1PC |
| CN | SWIVEL PLATE | 1PC |
| DN | BOTTOM RING  | 1PC |
| EN | CUSHION SEAT | 1PC |

NOTE: QUANTITIES SHOWN ARE FOR ONE STOOL

#### **HARDWARE IDENTIFICATION**

| 1 | ALLEN BOLT-LARGE (1/4" x 1-1/2"L - SR) | 8PCS |
|---|----------------------------------------|------|
| 2 | ALLEN BOLT-SMALL (1/4" x 3/4"L - SR)   | 4PCS |
| 3 | SCREW TUBE (1/4" x 5/8"L - SR)         | 4PCS |
| 4 | WASHER (⊕18mm - SR)                    | 4PCS |
| 5 | HEX NUT (5 x 10H mm - SR)              | 4PCS |
| 6 | PLASTIC END CAP (Φ25 x 22mm - BLK)     | 4PCS |
| 7 | ALLEN WRENCH (4 x 20W x 57L mm - SR)   | 2PCS |
| 8 | OPEN END WRENCH (60 x 15mm - SR)       | 1PC  |