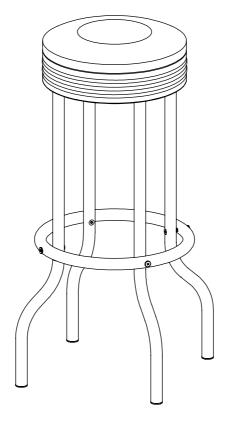

1PC |

NOTE: QUANTITIES SHOWN ARE FOR ONE STOOL

PAGE 2 OF 6

## **ITEM:2408**



#### **HARDWARE IDENTIFICATION**

| 1 | ALLEN BOLT-LARGE (1/4" x 1-1/2"L - SR) | 8PCS |
|---|----------------------------------------|------|
| 2 | ALLEN BOLT-SMALL (1/4" x 3/4"L - SR)   | 4PCS |
| 3 | SCREW TUBE (1/4" x 5/8"L - SR)         | 4PCS |
| 4 | WASHER (⊕18mm - SR)                    | 4PCS |
| 5 | HEX NUT (5 x 10H mm - SR)              | 4PCS |
| 6 | PLASTIC END CAP (Φ25 x 22mm - BLK)     | 4PCS |
| 7 | ALLEN WRENCH (4 x 20W x 57L mm - SR)   | 2PCS |
| 8 | OPEN END WRENCH (60 x 15mm - SR)       | 1PC  |

NOTE: QUANTITIES SHOWN ARE FOR ONE STOOL

# ITEM: 2408 ASSEMBLY INSTRUCTIONS



STEP 1



#### STEP 2



PAGE 4 OF 6

#### **ITEM:2408 ASSEMBLY INSTRUCTIONS**



STEP 3







## STEP 5 COMPLETE



PAGE 5 OF 6

## **ITEM:2408**





Note: Dimension tolerance ±5%

PAGE 6 OF 6