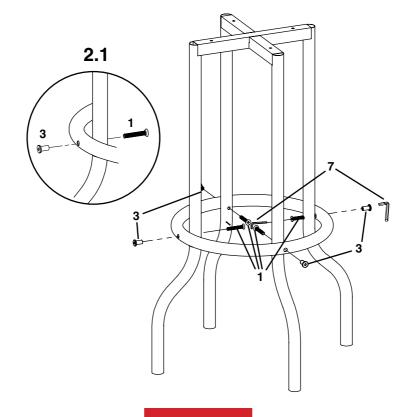

#### STEP 2

PAGE 4 OF 6

#### **HARDWARE IDENTIFICATION**

| 1 | ALLEN BOLT-LARGE (1/4" x 1-1/2"L - SR) | 8PCS |
|---|----------------------------------------|------|
| 2 | ALLEN BOLT-SMALL (1/4" x 3/4"L - SR)   | 4PCS |
| 3 | SCREW TUBE (1/4" x 5/8"L - SR)         | 4PCS |
| 4 | WASHER (⊕18mm - SR)                    | 4PCS |
| 5 | HEX NUT (5 x 10H mm - SR)              | 4PCS |
| 6 | PLASTIC END CAP (Φ25 x 22mm - BLK)     | 4PCS |
| 7 | ALLEN WRENCH (4 x 20W x 57L mm - SR)   | 2PCS |
| 8 | OPEN END WRENCH (60 x 15mm - SR)       | 1PC  |