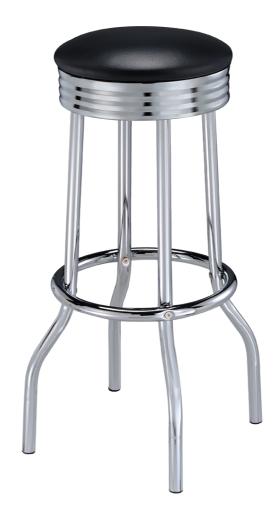

#### **PARTS IDENTIFICATION**

| AN | LOWER LEG    | 1PC |
|----|--------------|-----|
| ви | UPPER LEG    | 1PC |
| CN | SWIVEL PLATE | 1PC |
| DN | BOTTOM RING  | 1PC |
| EN | CUSHION SEAT | 1PC |

NOTE: QUANTITIES SHOWN ARE FOR ONE STOOL