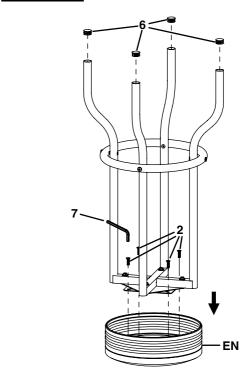

# ITEM: 2408 ASSEMBLY INSTRUCTIONS

STEP 1

#### **HARDWARE IDENTIFICATION**

| 1 | ALLEN BOLT-LARGE (1/4" x 1-1/2"L - SR) | 8PCS |
|---|----------------------------------------|------|
| 2 | ALLEN BOLT-SMALL (1/4" x 3/4"L - SR)   | 4PCS |
| 3 | SCREW TUBE (1/4" x 5/8"L - SR)         | 4PCS |
| 4 | WASHER (⊕18mm - SR)                    | 4PCS |
| 5 | HEX NUT (5 x 10H mm - SR)              | 4PCS |
| 6 | PLASTIC END CAP (Φ25 x 22mm - BLK)     | 4PCS |
| 7 | ALLEN WRENCH (4 x 20W x 57L mm - SR)   | 2PCS |
| 8 | OPEN END WRENCH (60 x 15mm - SR)       | 1PC  |