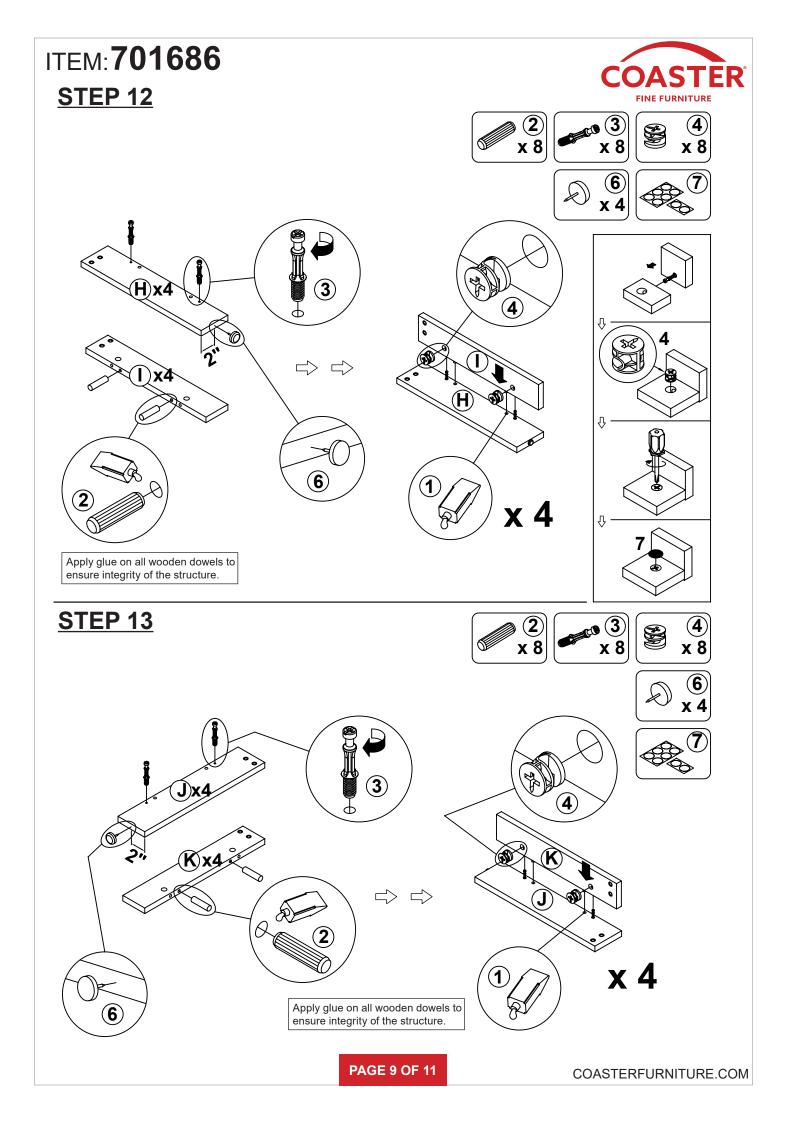

-------------|----------|---------|
| Z  | HARDWARE IDENTIFICATION   |        |        |    |                        | FINE FUI | RNITURE |
| NO | DESCRIPTION               | FIGURE | Q'TY   | NO | DESCRIPTION            | FIGURE   | Q'TY    |
| 1  | GLUE 40g                  |        | 1 PC   | 5  | BOLT<br>M 6 x 28mm SR  |          | 48 PCS  |
| 2  | WOODEN DOWEL<br>Ø 8x30mm  |        | 48 PCS | 6  | PLASTIC FEET<br>Ø 15mm | Ð        | 12 PCS  |
| 3  | CAM BOLT<br>Ø 7x35.5mm SR |        | 50 PCS | 7  | STICKER<br>Ø 20mm      |          | 9 PCS   |
| 4  | CAM LOCK<br>Ø 15x12mm SR  |        | 50 PCS |    |                        |          |         |

#### NOTE:

Phillips head screw driver is required in the assembly process; however, manufacturer does not provide this item.