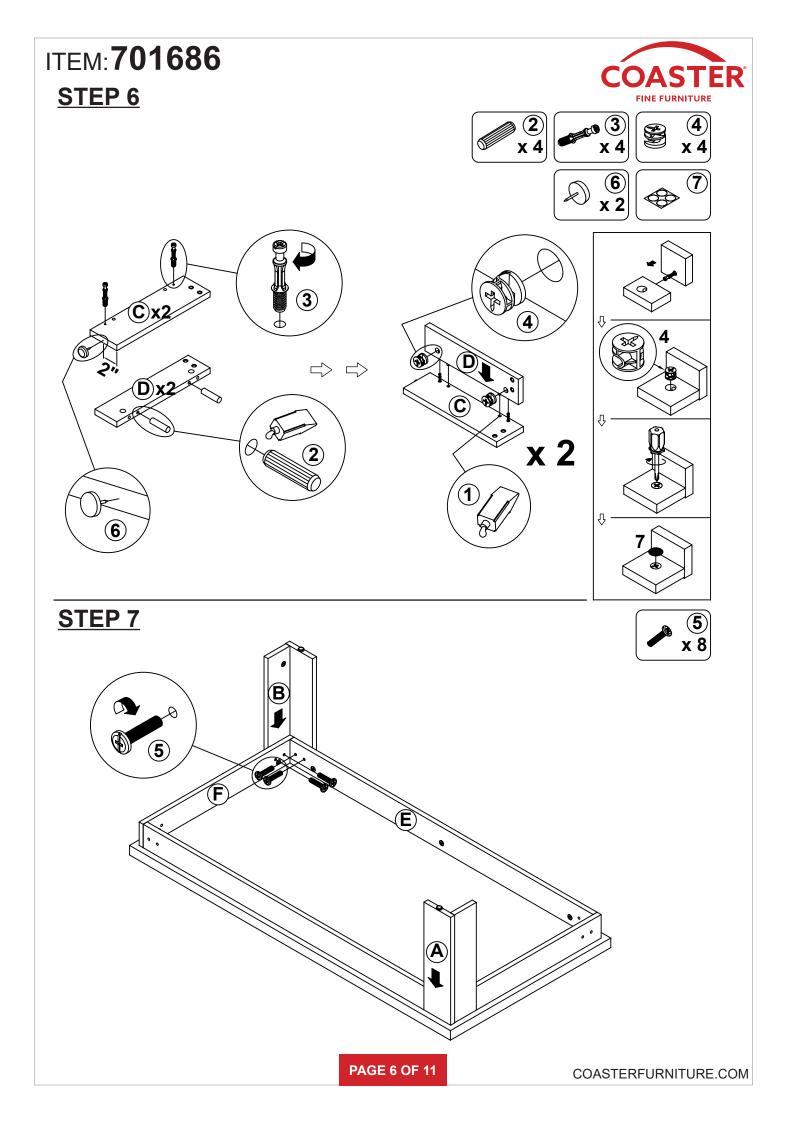

### ITEM:701686

|    |                           |        |        |    |                        | COASTER  |         |
|----|---------------------------|--------|--------|----|------------------------|----------|---------|
| Z  | HARDWARE IDENTIFICATION   |        |        |    |                        | FINE FUI | RNITURE |
| NO | DESCRIPTION               | FIGURE | Q'TY   | NO | DESCRIPTION            | FIGURE   | Q'TY    |
| 1  | GLUE 40g                  |        | 1 PC   | 5  | BOLT<br>M 6 x 28mm SR  |          | 48 PCS  |
| 2  | WOODEN DOWEL<br>Ø 8x30mm  |        | 48 PCS | 6  | PLASTIC FEET<br>Ø 15mm | Ð        | 12 PCS  |
| 3  | CAM BOLT<br>Ø 7x35.5mm SR |        | 50 PCS | 7  | STICKER<br>Ø 20mm      |          | 9 PCS   |
| 4  | CAM LOCK<br>Ø 15x12mm SR  |        | 50 PCS |    |                        |          |         |