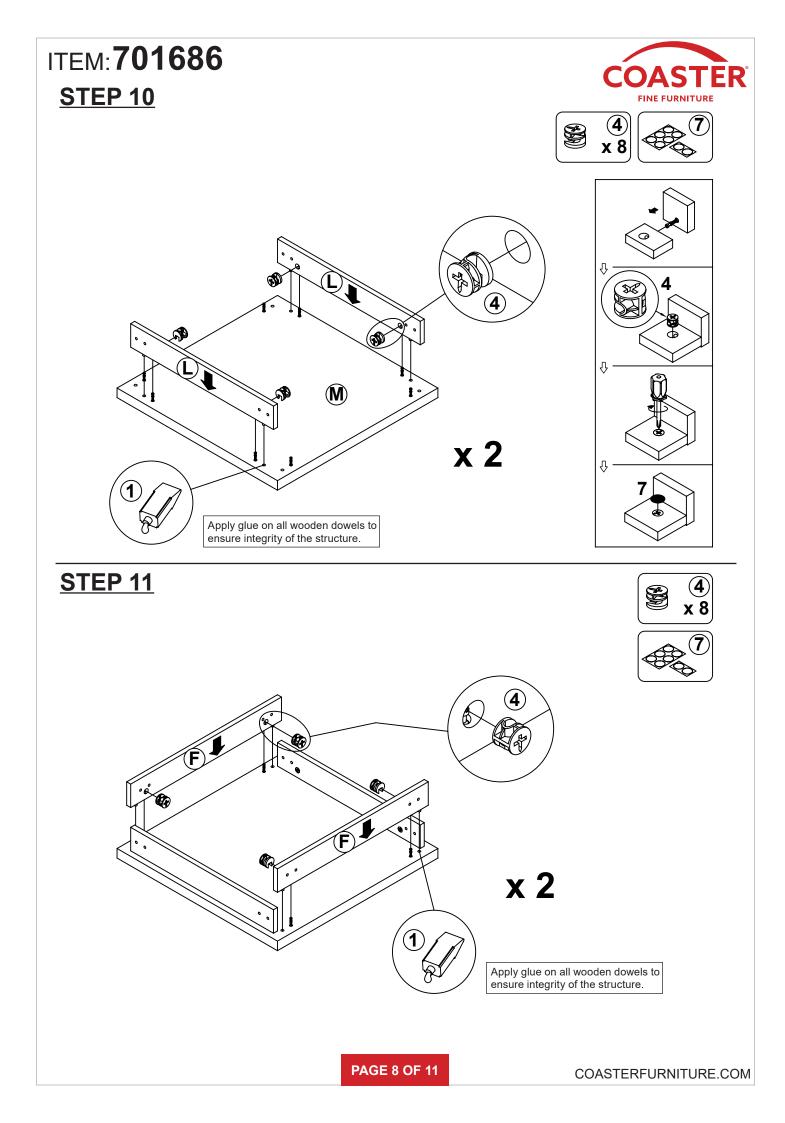

### ITEM:701686

|    |                           |        |        |    |                        | COASTER  |         |
|----|---------------------------|--------|--------|----|------------------------|----------|---------|
| Z  | HARDWARE IDENTIFICATION   |        |        |    |                        | FINE FUI | RNITURE |
| NO | DESCRIPTION               | FIGURE | Q'TY   | NO | DESCRIPTION            | FIGURE   | Q'TY    |
| 1  | GLUE 40g                  |        | 1 PC   | 5  | BOLT<br>M 6 x 28mm SR  |          | 48 PCS  |
| 2  | WOODEN DOWEL<br>Ø 8x30mm  |        | 48 PCS | 6  | PLASTIC FEET<br>Ø 15mm | Ð        | 12 PCS  |
| 3  | CAM BOLT<br>Ø 7x35.5mm SR |        | 50 PCS | 7  | STICKER<br>Ø 20mm      |          | 9 PCS   |
| 4  | CAM LOCK<br>Ø 15x12mm SR  |        | 50 PCS |    |                        |          |         |