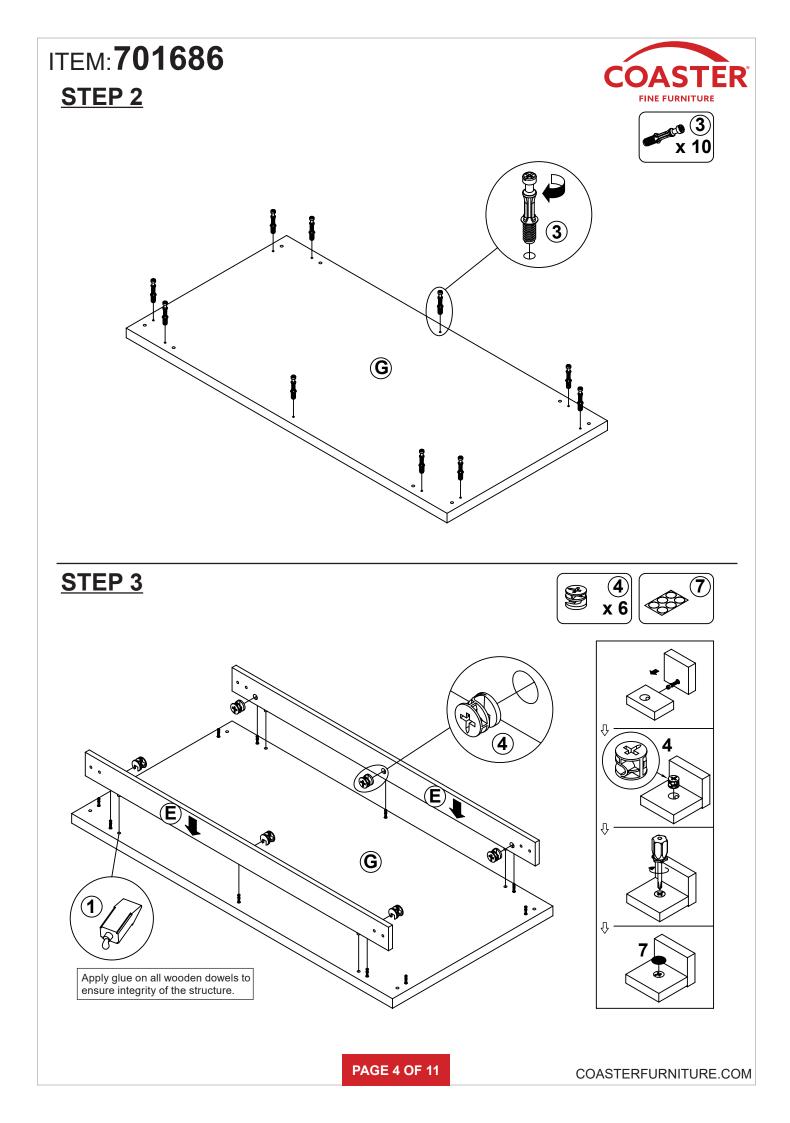

-----------------------|----------|---------|
| Z  | HARDWARE IDENTIFICATION   |        |        |    |                        | FINE FUI | RNITURE |
| NO | DESCRIPTION               | FIGURE | Q'TY   | NO | DESCRIPTION            | FIGURE   | Q'TY    |
| 1  | GLUE 40g                  |        | 1 PC   | 5  | BOLT<br>M 6 x 28mm SR  |          | 48 PCS  |
| 2  | WOODEN DOWEL<br>Ø 8x30mm  |        | 48 PCS | 6  | PLASTIC FEET<br>Ø 15mm | Ð        | 12 PCS  |
| 3  | CAM BOLT<br>Ø 7x35.5mm SR |        | 50 PCS | 7  | STICKER<br>Ø 20mm      |          | 9 PCS   |
| 4  | CAM LOCK<br>Ø 15x12mm SR  |        | 50 PCS |    |                        |          |         |

#### NOTE:

Phillips head screw driver is required in the assembly process; however, manufacturer does not provide this item.