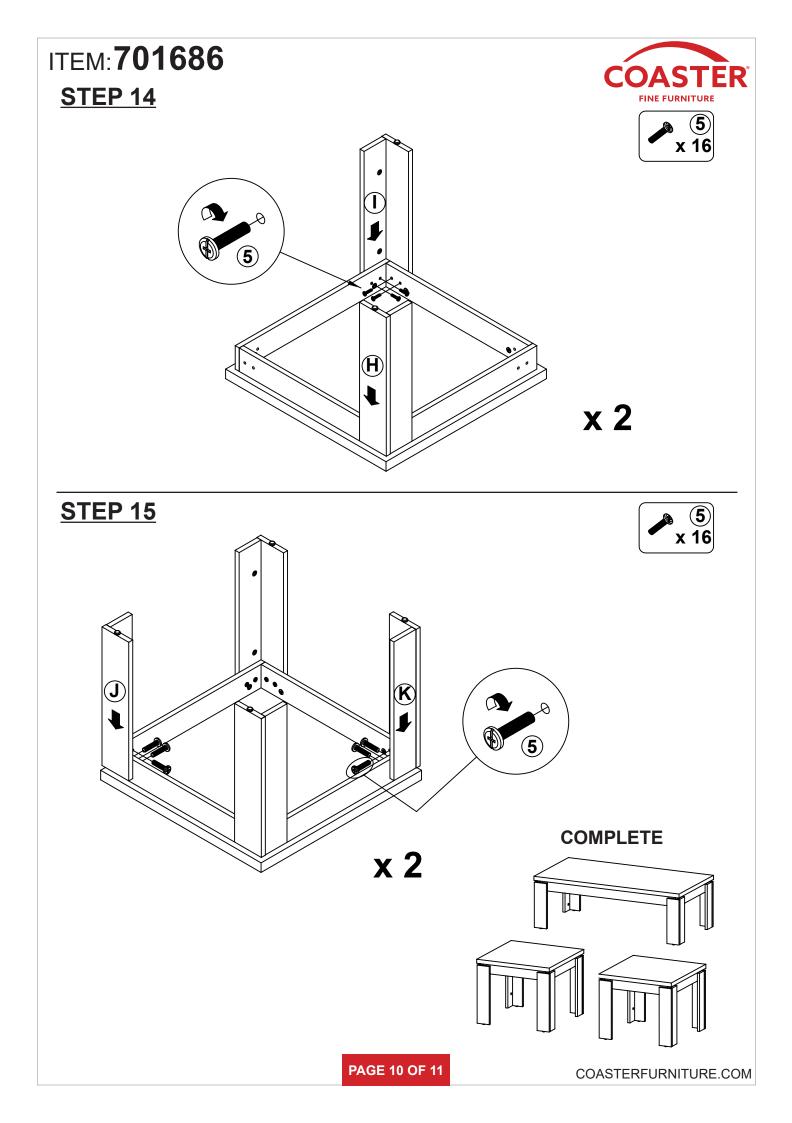

-----------|----------|---------|
| Z  | HARDWARE IDENTIFICATION   |        |        |    |                        | FINE FUI | RNITURE |
| NO | DESCRIPTION               | FIGURE | Q'TY   | NO | DESCRIPTION            | FIGURE   | Q'TY    |
| 1  | GLUE 40g                  |        | 1 PC   | 5  | BOLT<br>M 6 x 28mm SR  |          | 48 PCS  |
| 2  | WOODEN DOWEL<br>Ø 8x30mm  |        | 48 PCS | 6  | PLASTIC FEET<br>Ø 15mm | Ð        | 12 PCS  |
| 3  | CAM BOLT<br>Ø 7x35.5mm SR |        | 50 PCS | 7  | STICKER<br>Ø 20mm      |          | 9 PCS   |
| 4  | CAM LOCK<br>Ø 15x12mm SR  |        | 50 PCS |    |                        |          |         |

#### NOTE:

Phillips head screw driver is required in the assembly process; however, manufacturer does not provide this item.