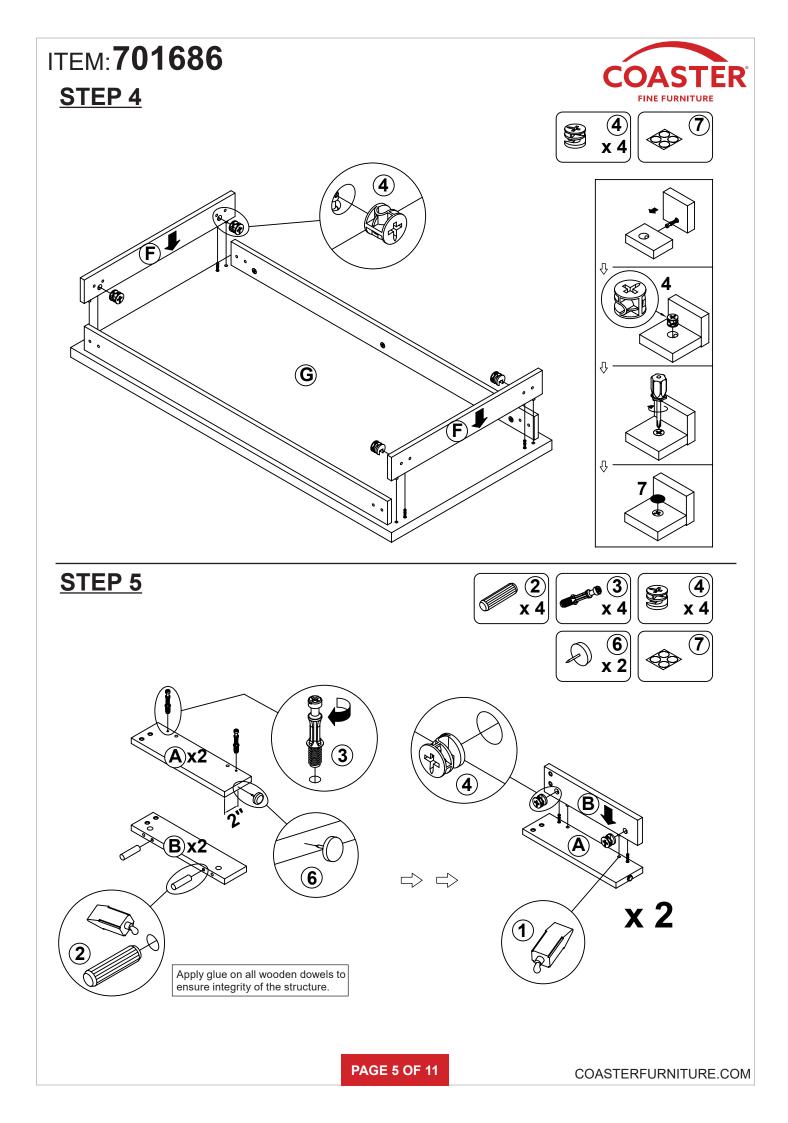

### ITEM:701686

|    |                           |        |        |    |                        | COASTER  |         |
|----|---------------------------|--------|--------|----|------------------------|----------|---------|
| Z  | HARDWARE IDENTIFICATION   |        |        |    |                        | FINE FUI | RNITURE |
| NO | DESCRIPTION               | FIGURE | Q'TY   | NO | DESCRIPTION            | FIGURE   | Q'TY    |
| 1  | GLUE 40g                  |        | 1 PC   | 5  | BOLT<br>M 6 x 28mm SR  |          | 48 PCS  |
| 2  | WOODEN DOWEL<br>Ø 8x30mm  |        | 48 PCS | 6  | PLASTIC FEET<br>Ø 15mm | Ð        | 12 PCS  |
| 3  | CAM BOLT<br>Ø 7x35.5mm SR |        | 50 PCS | 7  | STICKER<br>Ø 20mm      |          | 9 PCS   |
| 4  | CAM LOCK<br>Ø 15x12mm SR  |        | 50 PCS |    |                        |          |         |