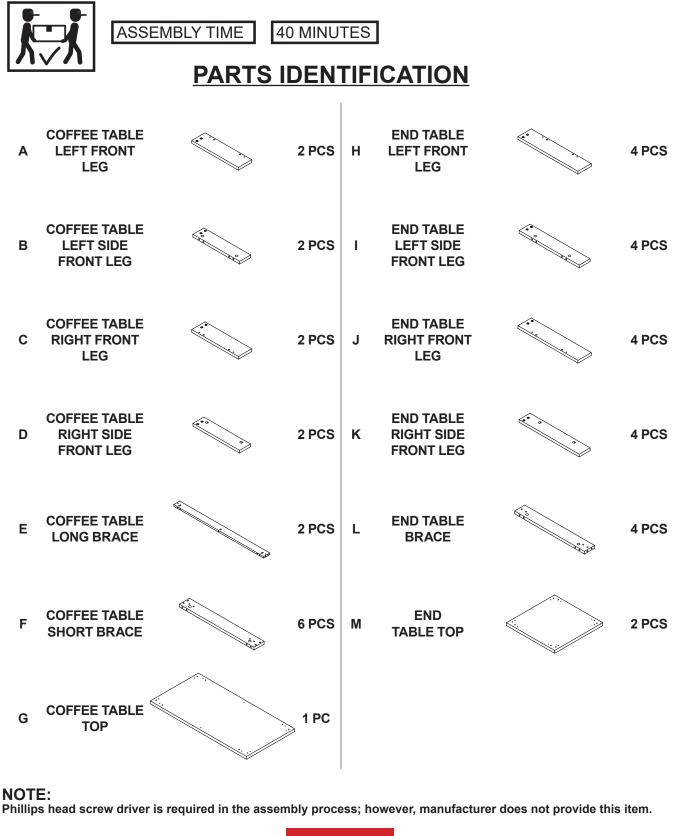

### ITEM:701686

|    |                           |        |        |    |                        | COASTER  |         |
|----|---------------------------|--------|--------|----|------------------------|----------|---------|
| Z  | HARDWARE IDENTIFICATION   |        |        |    |                        | FINE FUI | RNITURE |
| NO | DESCRIPTION               | FIGURE | Q'TY   | NO | DESCRIPTION            | FIGURE   | Q'TY    |
| 1  | GLUE 40g                  |        | 1 PC   | 5  | BOLT<br>M 6 x 28mm SR  |          | 48 PCS  |
| 2  | WOODEN DOWEL<br>Ø 8x30mm  |        | 48 PCS | 6  | PLASTIC FEET<br>Ø 15mm | Ð        | 12 PCS  |
| 3  | CAM BOLT<br>Ø 7x35.5mm SR |        | 50 PCS | 7  | STICKER<br>Ø 20mm      |          | 9 PCS   |
| 4  | CAM LOCK<br>Ø 15x12mm SR  |        | 50 PCS |    |                        |          |         |