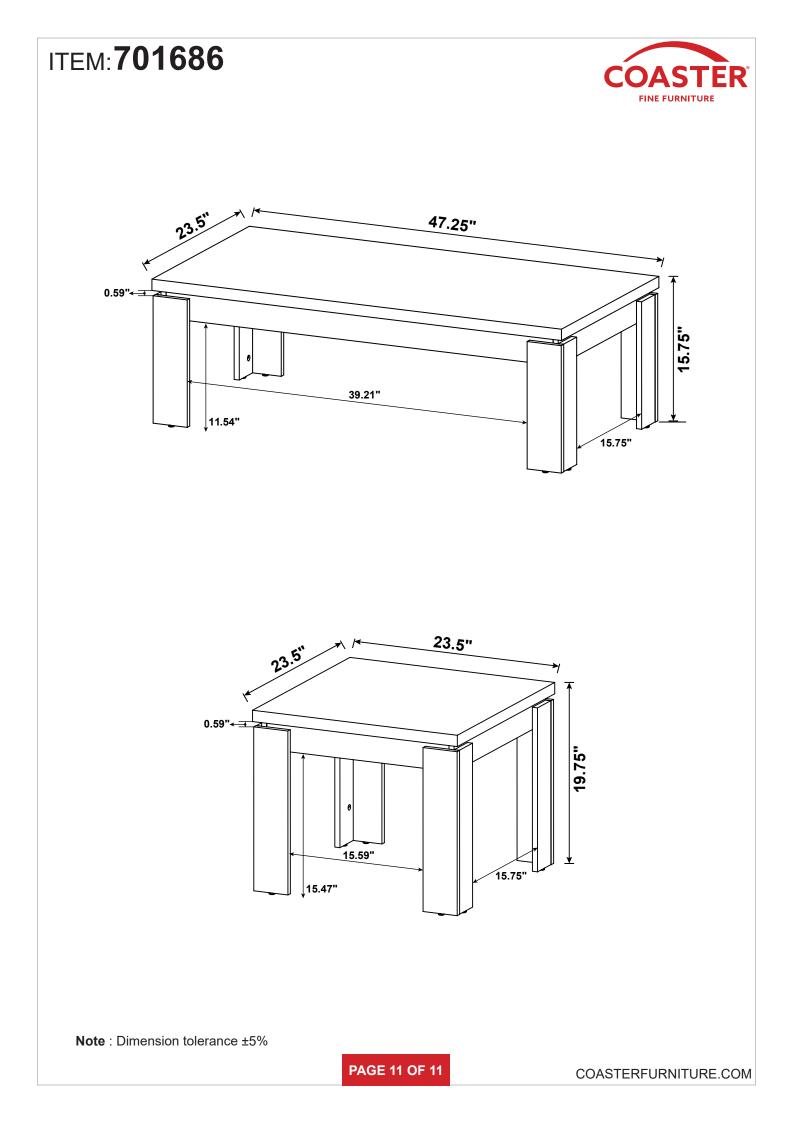

---------|----------|---------|
| Z  | HARDWARE IDENTIFICATION   |        |        |    |                        | FINE FUI | RNITURE |
| NO | DESCRIPTION               | FIGURE | Q'TY   | NO | DESCRIPTION            | FIGURE   | Q'TY    |
| 1  | GLUE 40g                  |        | 1 PC   | 5  | BOLT<br>M 6 x 28mm SR  |          | 48 PCS  |
| 2  | WOODEN DOWEL<br>Ø 8x30mm  |        | 48 PCS | 6  | PLASTIC FEET<br>Ø 15mm | Ð        | 12 PCS  |
| 3  | CAM BOLT<br>Ø 7x35.5mm SR |        | 50 PCS | 7  | STICKER<br>Ø 20mm      |          | 9 PCS   |
| 4  | CAM LOCK<br>Ø 15x12mm SR  |        | 50 PCS |    |                        |          |         |

#### NOTE:

Phillips head screw driver is required in the assembly process; however, manufacturer does not provide this item.