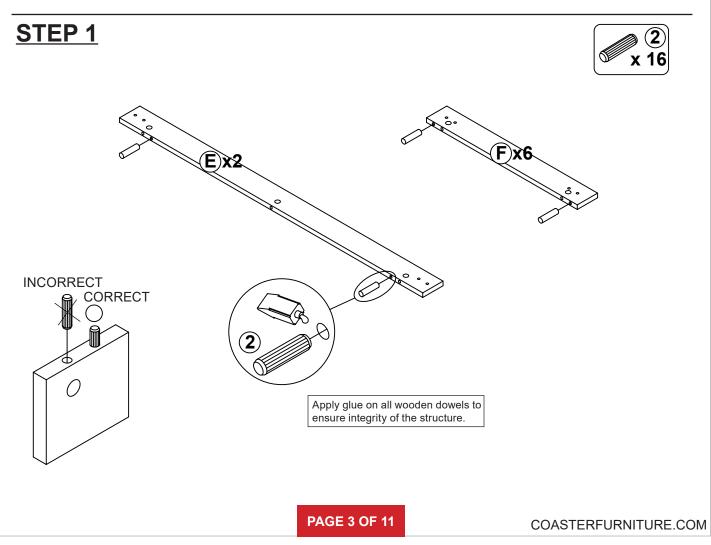

|------------------------|----------|---------|
| Z  | HARDWARE IDENTIFICATION   |        |        |    |                        | FINE FUI | RNITURE |
| NO | DESCRIPTION               | FIGURE | Q'TY   | NO | DESCRIPTION            | FIGURE   | Q'TY    |
| 1  | GLUE 40g                  |        | 1 PC   | 5  | BOLT<br>M 6 x 28mm SR  |          | 48 PCS  |
| 2  | WOODEN DOWEL<br>Ø 8x30mm  |        | 48 PCS | 6  | PLASTIC FEET<br>Ø 15mm | Ð        | 12 PCS  |
| 3  | CAM BOLT<br>Ø 7x35.5mm SR |        | 50 PCS | 7  | STICKER<br>Ø 20mm      |          | 9 PCS   |
| 4  | CAM LOCK<br>Ø 15x12mm SR  |        | 50 PCS |    |                        |          |         |

#### NOTE:

Phillips head screw driver is required in the assembly process; however, manufacturer does not provide this item.