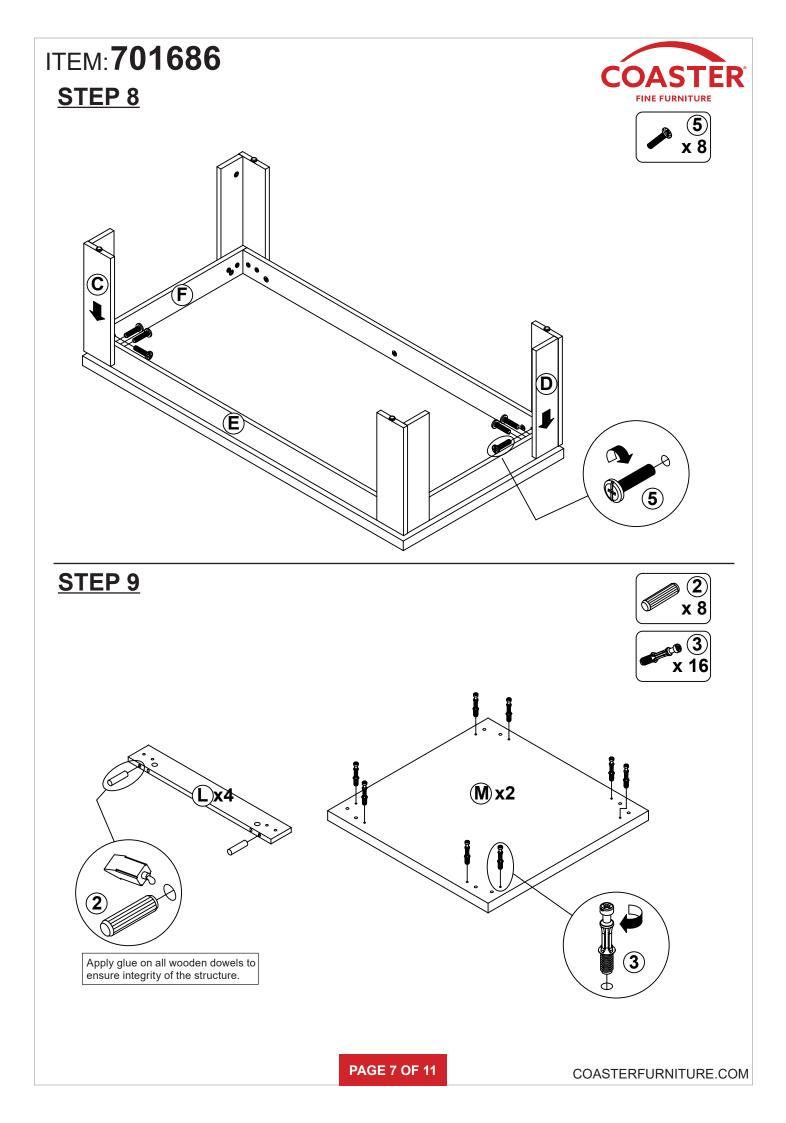

### ITEM:701686

|    |                           |        |        |    |                        | COASTER  |         |
|----|---------------------------|--------|--------|----|------------------------|----------|---------|
| Z  | HARDWARE IDENTIFICATION   |        |        |    |                        | FINE FUI | RNITURE |
| NO | DESCRIPTION               | FIGURE | Q'TY   | NO | DESCRIPTION            | FIGURE   | Q'TY    |
| 1  | GLUE 40g                  |        | 1 PC   | 5  | BOLT<br>M 6 x 28mm SR  |          | 48 PCS  |
| 2  | WOODEN DOWEL<br>Ø 8x30mm  |        | 48 PCS | 6  | PLASTIC FEET<br>Ø 15mm | Ð        | 12 PCS  |
| 3  | CAM BOLT<br>Ø 7x35.5mm SR |        | 50 PCS | 7  | STICKER<br>Ø 20mm      |          | 9 PCS   |
| 4  | CAM LOCK<br>Ø 15x12mm SR  |        | 50 PCS |    |                        |          |         |