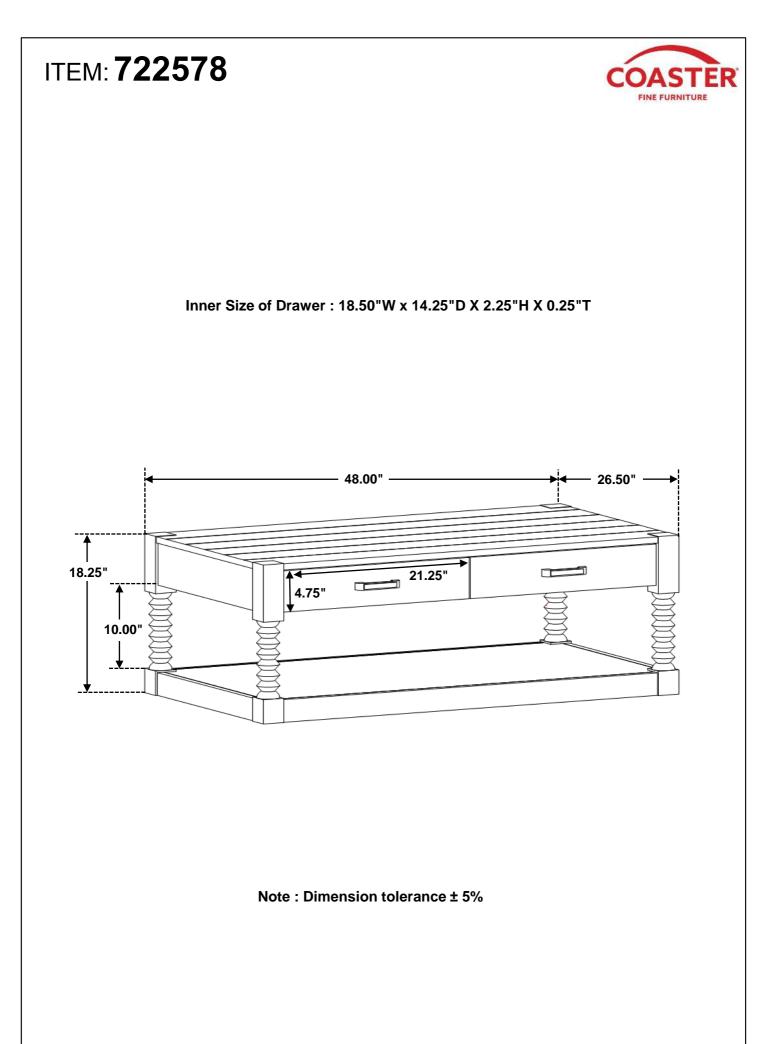

at all hardware and parts are present prior to start of assembly.
- 3. Please follow attached instructions in the same sequence as numbered to assure fast & easy assembly.



#### WARNING!

1. Don't attempt to repair or modify parts that are broken or defective. Please contact the store immediately.

2. This product is for home use only and not intended for commercial establishments.



| 1 | BOLT<br>( Ø5/16" x 1-3/4" - RBW ) |            | 12PCS |
|---|-----------------------------------|------------|-------|
| 2 | LOCK WASHER<br>( Ø5/16" - RBW )   | 0          | 12PCS |
| 3 | FLAT WASHER<br>( Ø5/16" - RBW )   | $\bigcirc$ | 12PCS |
| 4 | ALLEN WRENCH<br>(4MM - RBW)       |            | 1PC   |

PAGE 2 OF 5

COASTERFURNITURE.COM





## ITEM: 722578



# ASSEMBLY INSTRUCTIONS STEP 5







COASTERFURNITURE.COM