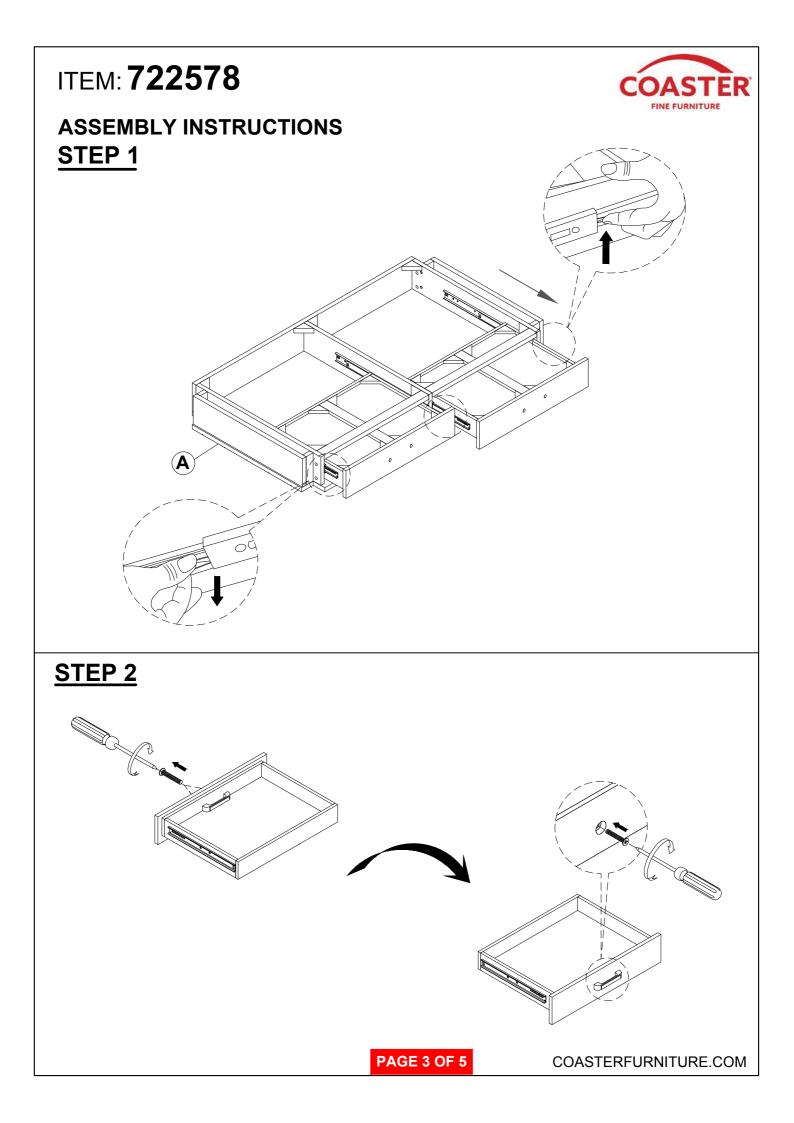

ware from box and sort by size.
- 2. Please check to see that all hardware and parts are present prior to start of assembly.
- 3. Please follow attached instructions in the same sequence as numbered to assure fast & easy assembly.



#### WARNING!

1. Don't attempt to repair or modify parts that are broken or defective. Please contact the store immediately.

2. This product is for home use only and not intended for commercial establishments.



| 1 | BOLT<br>( Ø5/16" x 1-3/4" - RBW ) |            | 12PCS |
|---|-----------------------------------|------------|-------|
| 2 | LOCK WASHER<br>( Ø5/16" - RBW )   | 0          | 12PCS |
| 3 | FLAT WASHER<br>( Ø5/16" - RBW )   | $\bigcirc$ | 12PCS |
| 4 | ALLEN WRENCH<br>(4MM - RBW)       |            | 1PC   |

PAGE 2 OF 5

COASTERFURNITURE.COM





## ITEM: 722578



# ASSEMBLY INSTRUCTIONS STEP 5







COASTERFURNITURE.COM