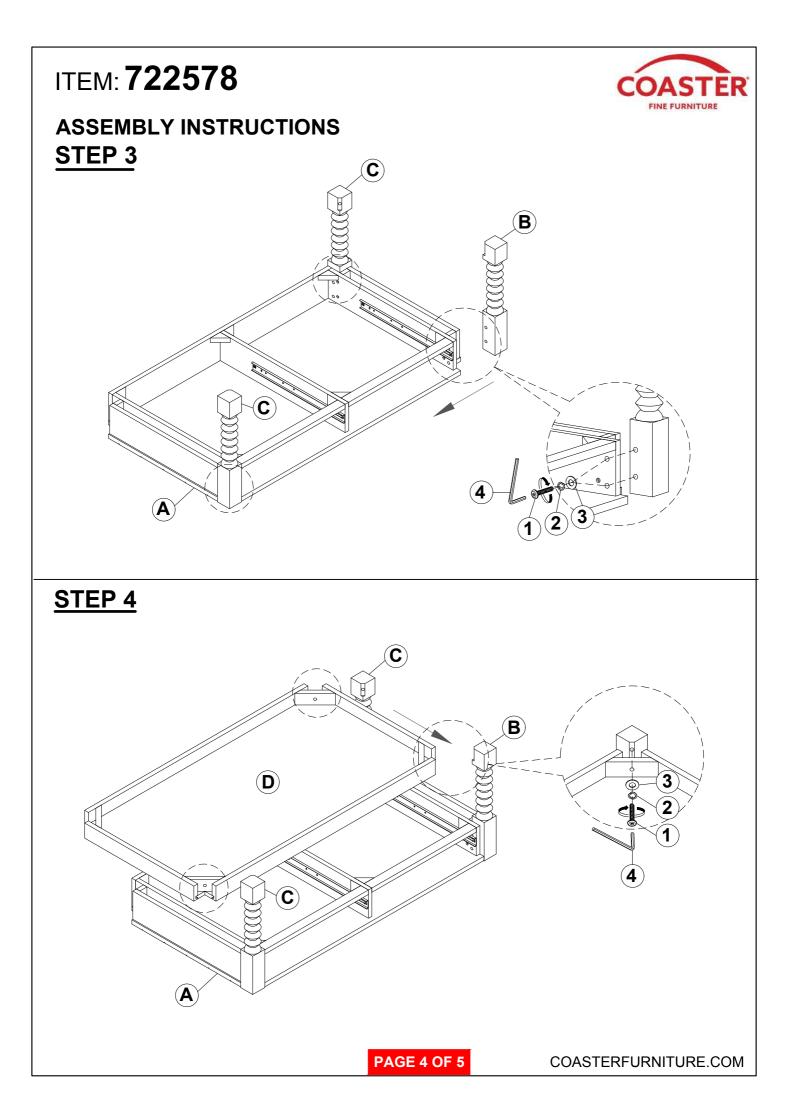

re from box and sort by size.
- 2. Please check to see that all hardware and parts are present prior to start of assembly.
- 3. Please follow attached instructions in the same sequence as numbered to assure fast & easy assembly.



#### WARNING!

1. Don't attempt to repair or modify parts that are broken or defective. Please contact the store immediately.

2. This product is for home use only and not intended for commercial establishments.



| 1 | BOLT<br>( Ø5/16" x 1-3/4" - RBW ) |            | 12PCS |
|---|-----------------------------------|------------|-------|
| 2 | LOCK WASHER<br>( Ø5/16" - RBW )   | 0          | 12PCS |
| 3 | FLAT WASHER<br>( Ø5/16" - RBW )   | $\bigcirc$ | 12PCS |
| 4 | ALLEN WRENCH<br>(4MM - RBW)       |            | 1PC   |

PAGE 2 OF 5

COASTERFURNITURE.COM





## ITEM: 722578



# ASSEMBLY INSTRUCTIONS STEP 5







COASTERFURNITURE.COM