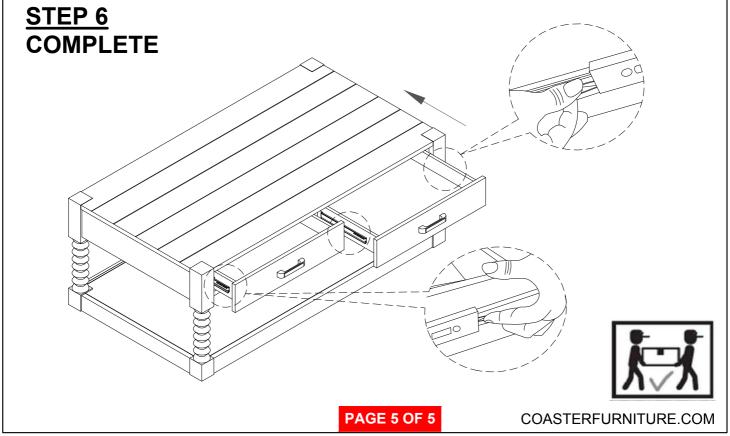

that all hardware and parts are present prior to start of assembly.
- 3. Please follow attached instructions in the same sequence as numbered to assure fast & easy assembly.



#### WARNING!

1. Don't attempt to repair or modify parts that are broken or defective. Please contact the store immediately.

2. This product is for home use only and not intended for commercial establishments.



| 1 | BOLT<br>( Ø5/16" x 1-3/4" - RBW ) |            | 12PCS |
|---|-----------------------------------|------------|-------|
| 2 | LOCK WASHER<br>( Ø5/16" - RBW )   | 0          | 12PCS |
| 3 | FLAT WASHER<br>( Ø5/16" - RBW )   | $\bigcirc$ | 12PCS |
| 4 | ALLEN WRENCH<br>(4MM - RBW)       |            | 1PC   |

PAGE 2 OF 5

COASTERFURNITURE.COM





## ITEM: 722578



# ASSEMBLY INSTRUCTIONS STEP 5







COASTERFURNITURE.COM