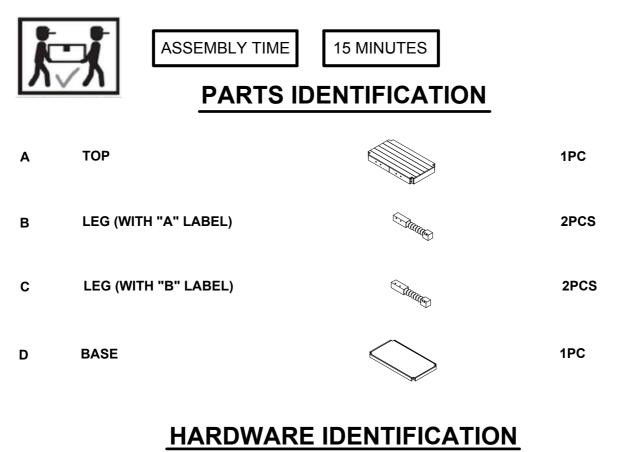

#### **ASSEMBLY TIPS:**

- 1. Remove hardware from box and sort by size.
- 2. Please check to see that all hardware and parts are present prior to start of assembly.
- 3. Please follow attached instructions in the same sequence as numbered to assure fast & easy assembly.

| 1 | BOLT<br>( Ø5/16" x 1-3/4" - RBW ) |            | 12PCS |
|---|-----------------------------------|------------|-------|
| 2 | LOCK WASHER<br>( Ø5/16" - RBW )   | 0          | 12PCS |
| 3 | FLAT WASHER<br>( Ø5/16" - RBW )   | $\bigcirc$ | 12PCS |
| 4 | ALLEN WRENCH<br>(4MM - RBW)       |            | 1PC   |