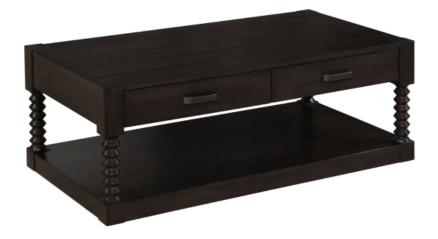

## ASSEMBLY INSTRUCTIONS COASTER FINE FURNITURE



Fine Furniture for every stage of life



REVISION 0: 03/01/2021

PAGE 1 OF 5

COASTERFURNITURE.COM

## ITEM: 722578



### **ASSEMBLY INSTRUCTIONS**

#### **ASSEMBLY TIPS:**

- 1. Remove hardware from box and sort by size.
- 2. Please check to see that all hardware and parts are present prior to start of assembly.
- 3. Please follow attached instructions in the same sequence as numbered to assure fast & easy assembly.



#### WARNING!

1. Don't attempt to repair or modify parts that are broken or defective. Please contact the store immediately.

2. This product is for home use only and not intended for commercial establishments.



| 1 | BOLT<br>( Ø5/16" x 1-3/4" - RBW ) |            | 12PCS |
|---|-----------------------------------|------------|-------|
| 2 | LOCK WASHER<br>( Ø5/16" -