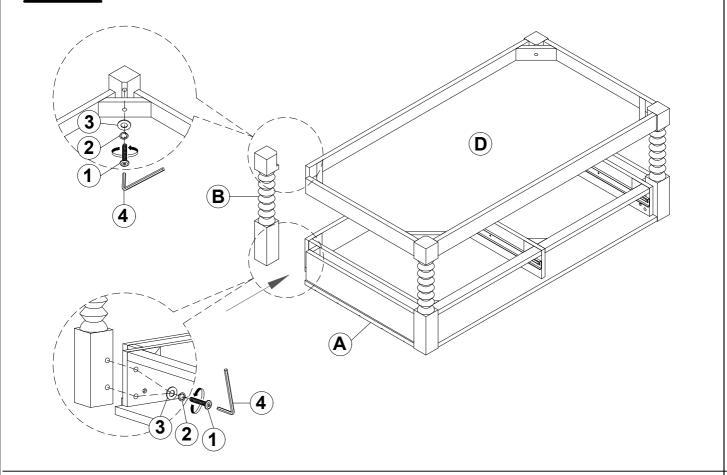

e that all hardware and parts are present prior to start of assembly.
- 3. Please follow attached instructions in the same sequence as numbered to assure fast & easy assembly.



#### WARNING!

1. Don't attempt to repair or modify parts that are broken or defective. Please contact the store immediately.

2. This product is for home use only and not intended for commercial establishments.



| 1 | BOLT<br>( Ø5/16" x 1-3/4" - RBW ) |            | 12PCS |
|---|-----------------------------------|------------|-------|
| 2 | LOCK WASHER<br>( Ø5/16" - RBW )   | 0          | 12PCS |
| 3 | FLAT WASHER<br>( Ø5/16" - RBW )   | $\bigcirc$ | 12PCS |
| 4 | ALLEN WRENCH<br>(4MM - RBW)       |            | 1PC   |

PAGE 2 OF 5

COASTERFURNITURE.COM





## ITEM: 722578



# ASSEMBLY INSTRUCTIONS STEP 5







COASTERFURNITURE.COM