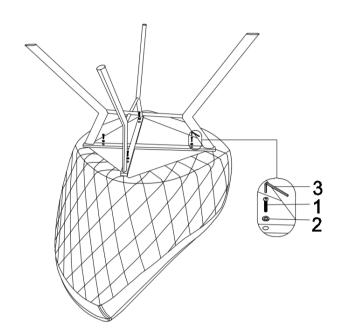

## 2-HARDWARE IDENTIFICATION

1 BOLT

4PCS

2 SPRING WASHER

1/4"

4PCS

3 ALLEN KEY

1/4"x1"

#### STEP 1

1 4pcs

3 1pc