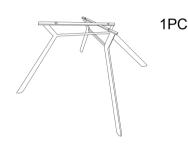

RUCTIONS COASTER FINE FURNITURE



Fine Furniture for every stage of life

193722

Dining Chair

REVISION 1: 08/19/2022 REVISION 2: 02/16/2023

COASTERFURNITURE.COM

#### ITEM: 193722

### **ASSEMBLY INSTRUCTIONS**



#### **ASSEMBLY TIPS:**

- 1. Remove hardware from box and sort by size.
- 2. Please check to see that all hardware and parts are present prior to start of assembly.
- 3. Please follow attached instructions in the same sequence as numbered to assure fast & easy assembly.



#### **WARNING**

- 1. Don't attempt to repair or modify parts that are broken or defective. Please contact the store immediately.
- 2. This product is for home use only and not intend for commercial establishments.



ASSEMBLY TIME

10 MINUTES

#### **PARTS IDENTIFICATION**

A SEAT & BACK



1PC

B BASE



## 2-HARDWARE IDENTIFICATION

1 BOLT



4PCS

2 SPRING WASHER

1/4"



4PCS

3 ALLEN KEY

1/4"x1"





1PC

COASTERFURNITURE.COM

PAGE 2 OF 3

### ITEM: **193722**

### **ASSEMBLY INSTRUCTIONS**



#### STEP 1



1 4pcs

3 1pc

# STEP 2 COMPLETE



PAGE 2 OF 3

COASTERFURNITURE.COM

## ITEM:**193722**





Note: Dimension tolerance ±5%