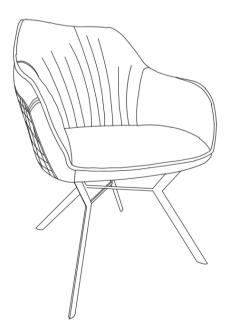

emove hardware from box and sort by size.
- 2. Please check to see that all hardware and parts are present prior to start of assembly.
- 3. Please follow attached instructions in the same sequence as numbered to assure fast & easy assembly.



#### **WARNING**

- 1. Don't attempt to repair or modify parts that are broken or defective. Please contact the store immediately.
- 2. This product is for home use only and not intend for commercial establishments.



ASSEMBLY TIME

10 MINUTES

#### **PARTS IDENTIFICATION**

A SEAT & BACK



1PC

B BASE



## 2-HARDWARE IDENTIFICATION

1 BOLT



4PCS

2 SPRING WASHER

1/4"



4PCS

3 ALLEN KEY

1/4"x1"





1PC

COASTERFURNITURE.COM

PAGE 2 OF 3

### ITEM: **193722**

### **ASSEMBLY INSTRUCTIONS**



#### STEP 1



1 4pcs

3 1pc

# STEP 2 COMPLETE



PAGE 2 OF 3

COASTERFURNITURE.COM

## ITEM:**193722**





Note: Dimension tolerance ±5%