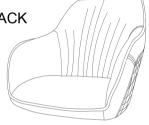

# ASSEMBLY INSTRUCTIONS COASTER FINE FURNITURE



Fine Furniture for every stage of life

193722

Dining Chair

REVISION 1: 08/19/2022 REVISION 2: 02/16/2023

COASTERFURNITURE.COM

#### ITEM: 193722

### **ASSEMBLY INSTRUCTIONS**



#### **ASSEMBLY TIPS:**

- 1. Remove hardware from box and sort by size.
- 2. Please check to see that all hardware and parts are present prior to start of assembly.
- 3. Please follow attached instructions in the same sequence as numbered to assure fast & easy assembly.



#### **WARNING**

- 1. Don't attempt to repair or modify parts that are broken or defective. Please contact the store immediately.
- 2. This product is for home use only and not intend for commercial establishments.



ASSEMBLY TIME

10 MINUTES

#### **PARTS IDENTIFICATION**

A SEAT & BACK



1PC

B BASE



## 2-HARDWARE IDENTIFICATION

1 BOLT



4PCS

2 SPRING WASHER

1/4"



4PCS

3 ALLEN KEY

1/4"x1"





1PC

COASTERFURNITURE.COM

PAGE 2 OF 3

### ITEM: **193722**

### **ASSEMBLY INSTRUCTIONS**



#### STEP 1



1 4pcs

3 1pc

# STEP 2 COMPLETE



PAGE 2 OF 3

COASTERFURNITURE.COM

## ITEM:**193722**





Note: Dimension tolerance ±5%