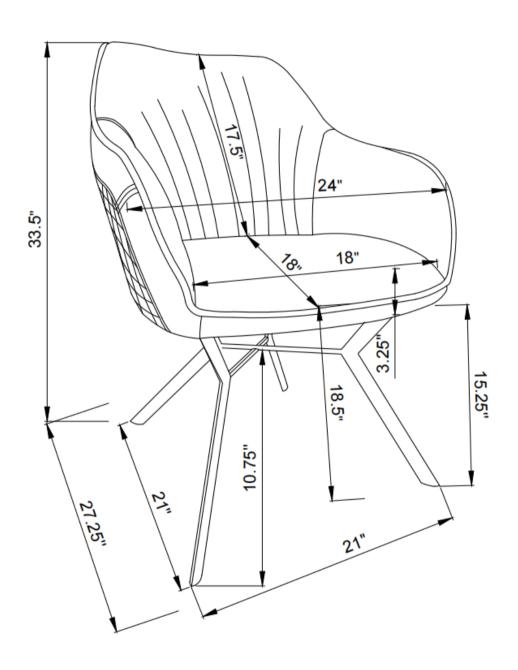

to see that all hardware and parts are present prior to start of assembly.
- 3. Please follow attached instructions in the same sequence as numbered to assure fast & easy assembly.



#### **WARNING**

- 1. Don't attempt to repair or modify parts that are broken or defective. Please contact the store immediately.
- 2. This product is for home use only and not intend for commercial establishments.



ASSEMBLY TIME

10 MINUTES

#### **PARTS IDENTIFICATION**

A SEAT & BACK



1PC

B BASE



## 2-HARDWARE IDENTIFICATION

1 BOLT



4PCS

2 SPRING WASHER

1/4"



4PCS

3 ALLEN KEY

1/4"x1"





1PC

COASTERFURNITURE.COM

PAGE 2 OF 3

### ITEM: **193722**

### **ASSEMBLY INSTRUCTIONS**



#### STEP 1



1 4pcs

3 1pc

# STEP 2 COMPLETE



PAGE 2 OF 3

COASTERFURNITURE.COM

## ITEM:**193722**





Note: Dimension tolerance ±5%