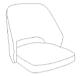

#### **PARTS IDENTIFICATION**

A SEAT & BACK

1PC

**B UPPER LEG FRAME** 

1PC

C LOWER LEG FRAME