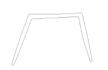

#### **PARTS IDENTIFICATION**

A SEAT & BACK

1PC

**B UPPER LEG FRAME** 

1PC

C LOWER LEG FRAME