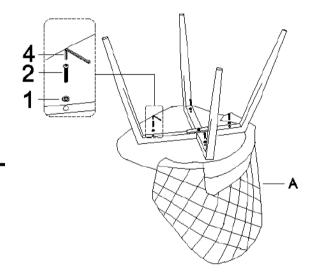

#### **PARTS IDENTIFICATION**

A SEAT & BACK

1PC

**B UPPER LEG FRAME** 

1PC

C LOWER LEG FRAME

#### **2-HARDWARE IDENTIFICATION**

1 SPRING WASHER

5PCS

2 BOLT

1/4"x1-2/4"

5PCS

1/4"

3 BOLT

and (1)

1PC

4 ALLEN KEY

1PC

1/4"x2/4"

II C

4mm

PAGE 2 OF 3