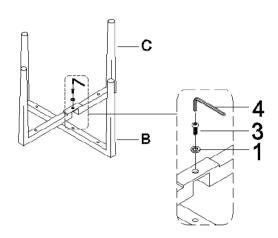

#### STEP 1

1 © 1PC 3 © 1PC 4 P 1PC

#### STEP 2

# STEP 3 COMPLETE

PAGE 2 OF 3

COASTERFURNITURE.COM

ITEM:**193742** 

Note: Dimension tolerance ±5%