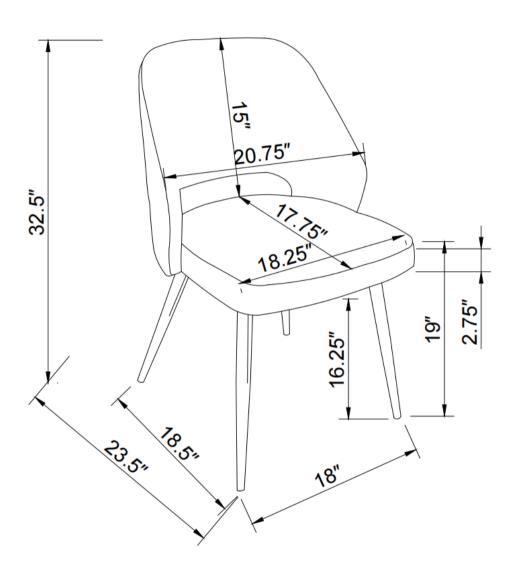

# STEP 3 COMPLETE

PAGE 2 OF 3

COASTERFURNITURE.COM

ITEM:**193742** 

Note: Dimension tolerance ±5%