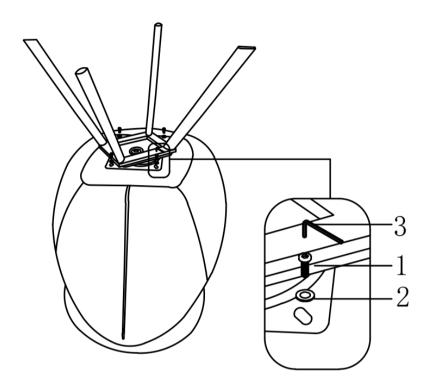

#### 2-HARDWARE IDENTIFICATION

1 BOLT

4PCS

2 SPRING WASHER

1/4"

4PCS

3 ALLEN KEY

1/4"x2/4"

### STEP 1

1 4pcs

3 1pc