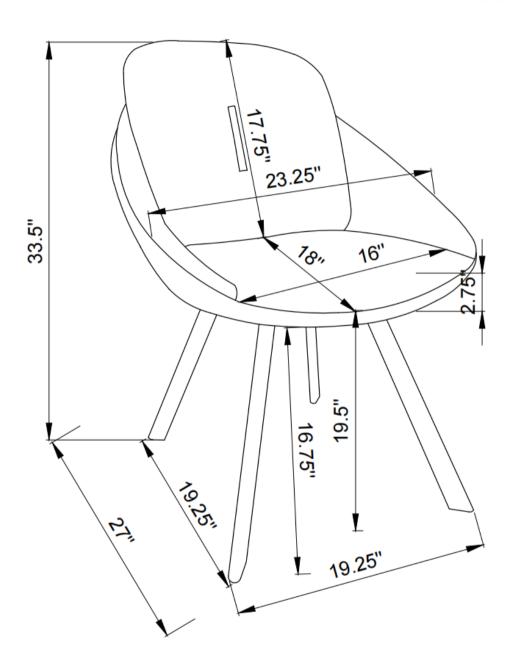

# STEP 2 COMPLETE

PAGE 2 OF 2

COASTERFURNITURE.COM

ITEM: **193762** 

Note: Dimension tolerance ±5%