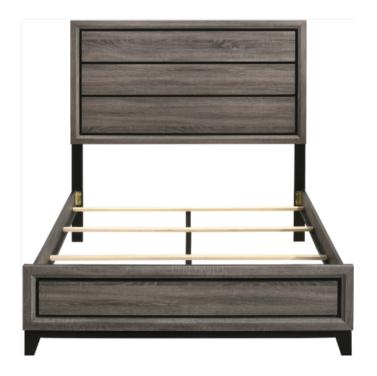

### **B1 (BOX 1)**

| A           | HEADBOARD<br>PANEL                                 |  | 1PC  | D | LEFT<br>HEADBOARD<br>LEG               |   | 1PC  |  |  |
|-------------|----------------------------------------------------|--|------|---|----------------------------------------|---|------|--|--|
| В           | FOOTBOARD                                          |  | 1PC  | E | BED SLAT                               |   | 4PCS |  |  |
| С           | RIGHT<br>HEADBOARD<br>LEG                          |  | 1PC  | F | BED SLAT<br>SUPPORT WITH<br>LEVELER    |   | 4PCS |  |  |
| B2 ( BOX 2) |                                                    |  |      |   |                                        |   |      |  |  |
| G           | BED RAIL                                           |  | 2PCS | В | 212421F(B1)<br>FROM BOX 1<br>FOOTBOARD |   | 1PC  |  |  |
| НВ          | 212421F(B1)<br>FROM BOX 1<br>HEADBOARD<br>COMPLETE |  | 1PC  |   |                                        | Ψ |      |  |  |