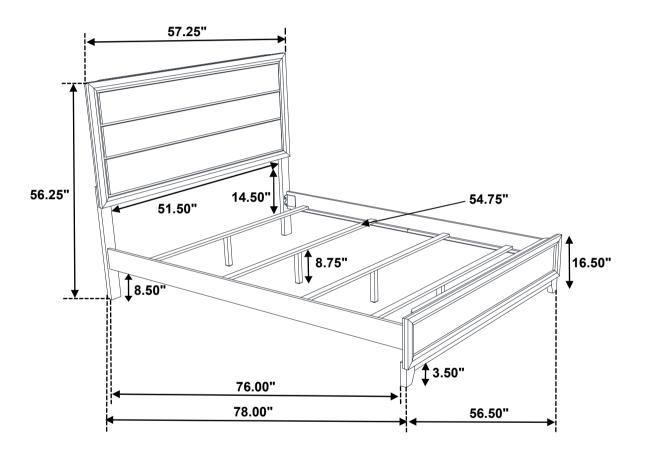

# ITEM:**212421F(B1&B2)**

Inner Size: 54.75"W X 76.00"D

Note: Dimension tolerance ± 5%