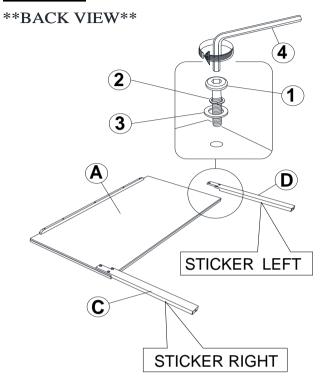

### STEP 1

Note: Please take note of the marking sticker ( L & R) on the headboard legs.