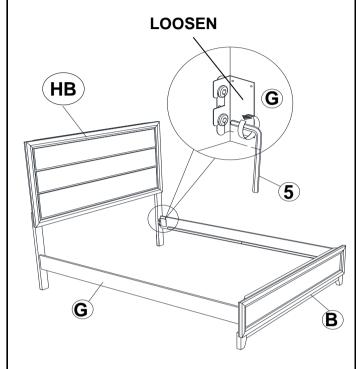

1)

| 1 | BOLT<br>(M6 x 30mm - BLK)               | 0 | 6PCS | 4 | SMALL ALLEN<br>WRENCH<br>(M4 x 60mm - BLK) |          | 1PC  |
|---|-----------------------------------------|---|------|---|--------------------------------------------|----------|------|
| 2 | LOCK WASHER<br>(1/4" - BLK)             |   | 6PCS | 5 | LARGE ALLEN<br>WRENCH<br>(M5 x 65mm - BLK) |          | 1PC  |
| 3 | FLAT WASHER<br>(1/4"ID x 13mm -<br>BLK) |   | 6PCS | 6 | FLAT HEAD<br>SCREW<br>(M4 x 32mm - RBW)    | <u> </u> | 8PCS |

#### NOTE:

Phillips head screw driver is required in the assembly process; however, manufacturer does not provide this item.

## ITEM: 212421F (B1&B2)



### **ASSEMBLY INSTRUCTIONS**

### STEP 1



Note: Please take note of the marking sticker ( L & R) on the headboard legs.

### STEP 2



## STEP 3



# ITEM: 212421F (B1&B2)



### **ASSEMBLY INSTRUCTIONS**

## STEP 4



# STEP 5 COMPLETE



COASTERFURNITURE.COM

# ITEM:**212421F(B1&B2)**



Inner Size: 54.75"W X 76.00"D



Note: Dimension tolerance ± 5%