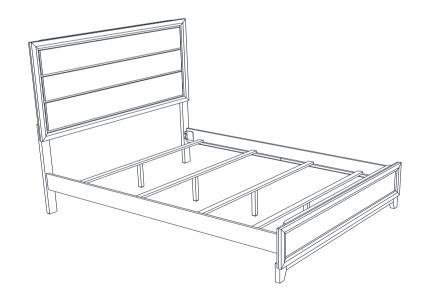

BLK) |          | 1PC  |
|---|-----------------------------------------|---|------|---|--------------------------------------------|----------|------|
| 2 | LOCK WASHER<br>(1/4" - BLK)             |   | 6PCS | 5 | LARGE ALLEN<br>WRENCH<br>(M5 x 65mm - BLK) |          | 1PC  |
| 3 | FLAT WASHER<br>(1/4"ID x 13mm -<br>BLK) |   | 6PCS | 6 | FLAT HEAD<br>SCREW<br>(M4 x 32mm - RBW)    | <u> </u> | 8PCS |

#### NOTE:

Phillips head screw driver is required in the assembly process; however, manufacturer does not provide this item.

## ITEM: 212421F (B1&B2)



### **ASSEMBLY INSTRUCTIONS**

### STEP 1



Note: Please take note of the marking sticker ( L & R) on the headboard legs.

### STEP 2



## STEP 3



# ITEM: 212421F (B1&B2)



### **ASSEMBLY INSTRUCTIONS**

## STEP 4



# STEP 5 COMPLETE



COASTERFURNITURE.COM

# ITEM:**212421F(B1&B2)**



Inner Size: 54.75"W X 76.00"D



Note: Dimension tolerance ± 5%