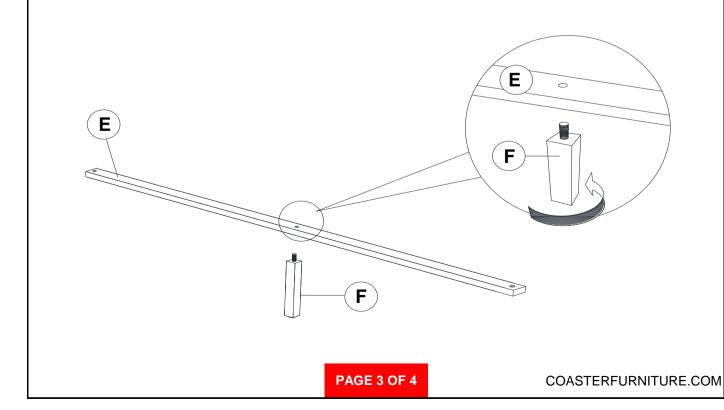

T<br>(M6 x 30mm - BLK)               | 0 | 6PCS | 4 | SMALL ALLEN<br>WRENCH<br>(M4 x 60mm - BLK) |          | 1PC  |
|---|-----------------------------------------|---|------|---|--------------------------------------------|----------|------|
| 2 | LOCK WASHER<br>(1/4" - BLK)             |   | 6PCS | 5 | LARGE ALLEN<br>WRENCH<br>(M5 x 65mm - BLK) |          | 1PC  |
| 3 | FLAT WASHER<br>(1/4"ID x 13mm -<br>BLK) |   | 6PCS | 6 | FLAT HEAD<br>SCREW<br>(M4 x 32mm - RBW)    | <u> </u> | 8PCS |

#### NOTE:

Phillips head screw driver is required in the assembly process; however, manufacturer does not provide this item.

## ITEM: 212421F (B1&B2)



### **ASSEMBLY INSTRUCTIONS**

### STEP 1



Note: Please take note of the marking sticker ( L & R) on the headboard legs.

### STEP 2



## STEP 3



# ITEM: 212421F (B1&B2)



### **ASSEMBLY INSTRUCTIONS**

## STEP 4



# STEP 5 COMPLETE



COASTERFURNITURE.COM

# ITEM:**212421F(B1&B2)**



Inner Size: 54.75"W X 76.00"D



Note: Dimension tolerance ± 5%