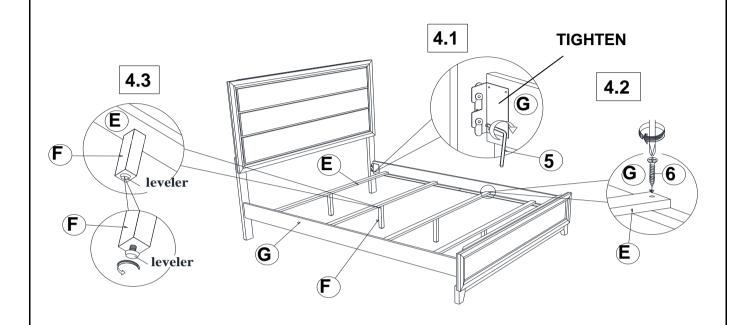

ENCH<br>(M4 x 60mm - BLK) |          | 1PC  |
|---|-----------------------------------------|---|------|---|--------------------------------------------|----------|------|
| 2 | LOCK WASHER<br>(1/4" - BLK)             |   | 6PCS | 5 | LARGE ALLEN<br>WRENCH<br>(M5 x 65mm - BLK) |          | 1PC  |
| 3 | FLAT WASHER<br>(1/4"ID x 13mm -<br>BLK) |   | 6PCS | 6 | FLAT HEAD<br>SCREW<br>(M4 x 32mm - RBW)    | <u> </u> | 8PCS |

#### NOTE:

Phillips head screw driver is required in the assembly process; however, manufacturer does not provide this item.

## ITEM: 212421F (B1&B2)



### **ASSEMBLY INSTRUCTIONS**

### STEP 1



Note: Please take note of the marking sticker ( L & R) on the headboard legs.

### STEP 2



## STEP 3



# ITEM: 212421F (B1&B2)



### **ASSEMBLY INSTRUCTIONS**

## STEP 4



# STEP 5 COMPLETE



COASTERFURNITURE.COM

# ITEM:**212421F(B1&B2)**



Inner Size: 54.75"W X 76.00"D



Note: Dimension tolerance ± 5%