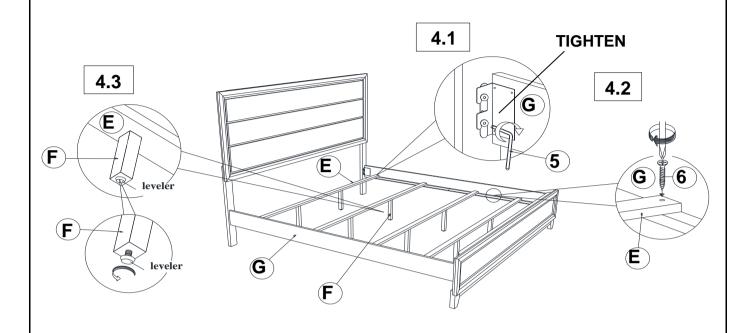

E PACK IS LOCATED IN 212421KE (B1)

| 1 | BOLT<br>(M6 x 30mm - BLK)            | 6PCS | 4 | SMALL ALLEN<br>WRENCH<br>(M4 x 60mm - BLK) | 1PC  |
|---|--------------------------------------|------|---|--------------------------------------------|------|
| 2 | LOCK WASHER<br>(1/4" - BLK)          | 6PCS | 5 | BIG ALLEN<br>WRENCH<br>(M5 x 65mm - BLK)   | 1PC  |
| 3 | FLAT WASHER<br>(1/4"ID x 13mm - BLK) | 6PCS | 6 | FLAT HEAD<br>SCREW<br>(M4 x 32mm - RBW)    | 8PCS |

### NOTE:

Phillips head screw driver is required in the assembly process; however, manufacturer does not provide this item.

# COASTER

## **ASSEMBLY INSTRUCTIONS**



Note: Please take note of the marking sticker ( L & R) on the headboard legs.

# LOOSEN HB G B

# STEP 3



PAGE 3 OF 4



# **ASSEMBLY INSTRUCTIONS**

# STEP 4



# STEP 5 COMPLETE



**K** 



Inner Size: 76.75"W X 81.00"D



Note: Dimension tolerance ± 5%