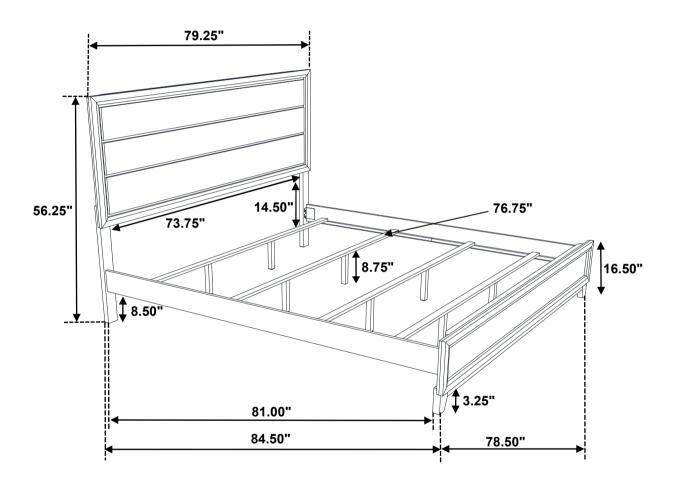

# STEP 5 COMPLETE

**K** 

Inner Size: 76.75"W X 81.00"D

Note: Dimension tolerance ± 5%