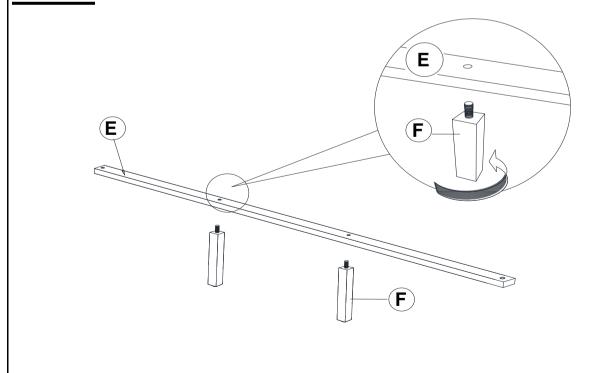

# **HARDWARE IDENTIFICATION**

# Z-B1 (BOX 1) - HARDWARE PACK IS LOCATED IN 212421KE (B1)

| 1 | BOLT<br>(M6 x 30mm - BLK)            | 6PCS | 4 | SMALL ALLEN<br>WRENCH<br>(M4 x 60mm - BLK) | 1PC  |
|---|--------------------------------------|------|---|--------------------------------------------|------|
| 2 | LOCK WASHER<br>(1/4" - BLK)          | 6PCS | 5 | BIG ALLEN<br>WRENCH<br>(M5 x 65mm - BLK)   | 1PC  |
| 3 | FLAT WASHER<br>(1/4"ID x 13mm - BLK) | 6PCS | 6 | FLAT HEAD<br>SCREW<br>(M4 x 32mm - RBW)    | 8PCS |

### NOTE:

Phillips head screw driver is required in the assembly process; however, manufacturer does not provide this item.

# COASTER

## **ASSEMBLY INSTRUCTIONS**



Note: Please take note of the marking sticker ( L & R) on the headboard legs.

# LOOSEN HB G B

# STEP 3



PAGE 3 OF 4



# **ASSEMBLY INSTRUCTIONS**

# STEP 4



# STEP 5 COMPLETE



**K** 



Inner Size: 76.75"W X 81.00"D



Note: Dimension tolerance ± 5%