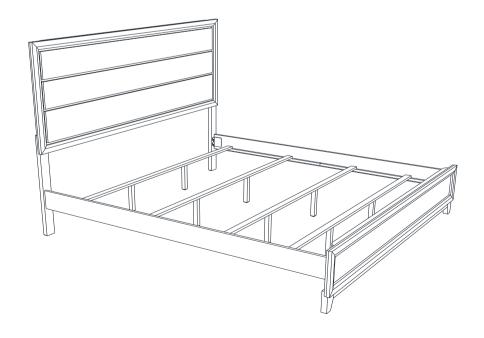

# STEP 5 COMPLETE

**K** 

Inner Size: 76.75"W X 81.00"D

Note: Dimension tolerance ± 5%