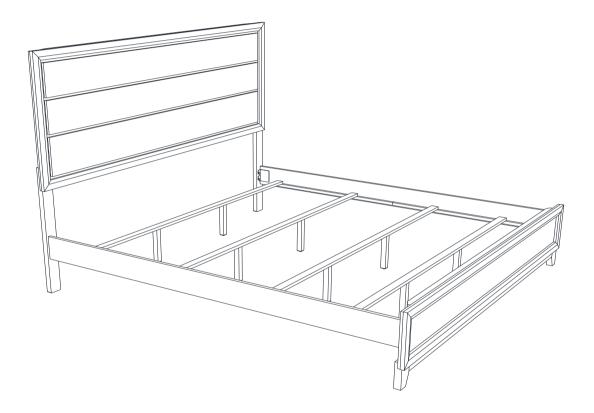

# 212421KE (B1&B2) <u>Eastern King Bed</u>

REVISION 0 : 10/16/2017 REVISION 1 : 08/09/2018 REVISION 2 : 08/28/2018 REVISION 3 : 01/02/2019 REVISION 4 : 12/13/2019