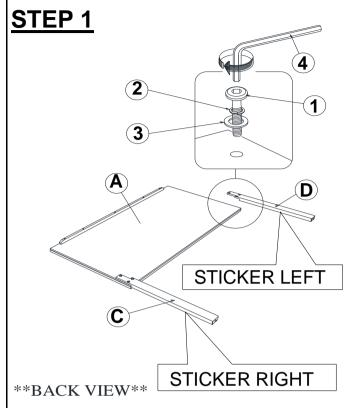

## **ASSEMBLY INSTRUCTIONS**

Note: Please take note of the marking sticker ( L & R) on the headboard legs.

# LOOSEN HB G B