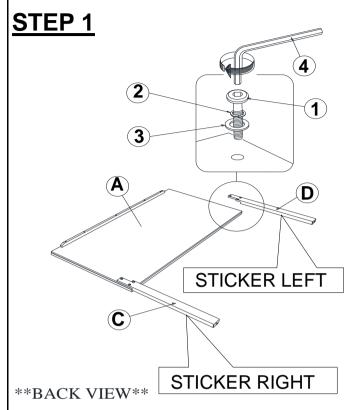

### **ASSEMBLY INSTRUCTIONS**

Note: Please take note of the marking sticker ( L & R) on the headboard legs.