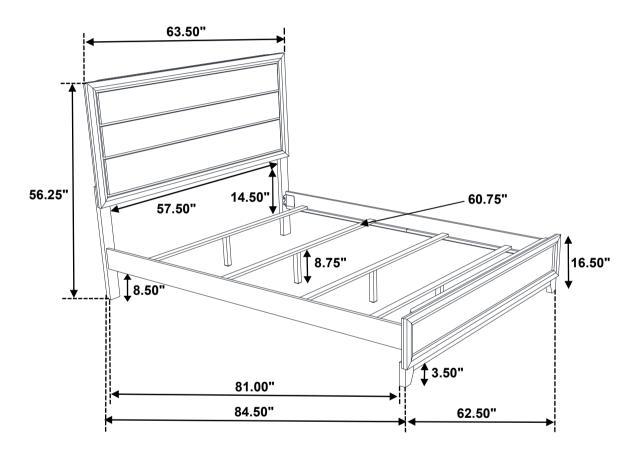

## ITEM:212421Q (B1&B2)

Inner Size: 60.75"W X 81.00"D

Note: Dimension tolerance ± 5%