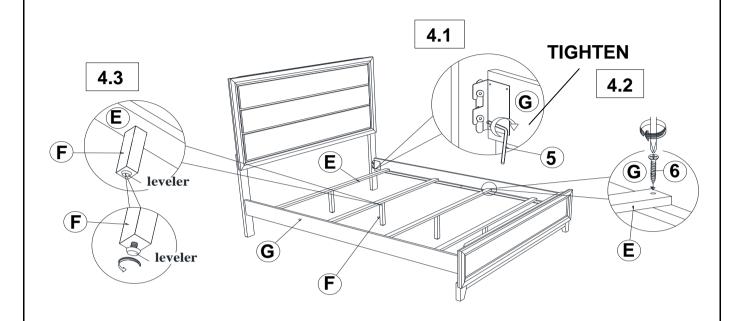

# ASSEMBLY INSTRUCTIONS <a href="https://www.structions">STEP 4</a>

## HARDWARE IDENTIFICATION Z-B1 (BOX 1) - HARDWARE PACK IS LOCATED IN 212421Q (B1)

| 1 | BOLT<br>(M6 x 30mm - BLK)            | 6PCS | 4 | SMALL ALLEN<br>WRENCH<br>(M4 x 60mm - BLK) |          | 1PC  |
|---|--------------------------------------|------|---|--------------------------------------------|----------|------|
| 2 | LOCK WASHER<br>(1/4" - BLK)          | 6PCS | 5 | BIG ALLEN<br>WRENCH<br>(M5 x 65mm - BLK)   |          | 1PC  |
| 3 | FLAT WASHER<br>(1/4"ID x 13mm - BLK) | 6PCS | 6 | FLAT HEAD<br>SCREW<br>(M4 x 32mm - RBW)    | <u> </u> | 8PCS |

### **ASSEMBLY INSTRUCTIONS**

Note: Please take note of the marking sticker ( L & R) on the headboard legs.