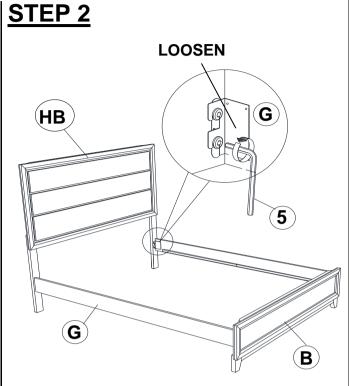

-B1 (BOX 1) - HARDWARE PACK IS LOCATED IN 212421Q (B1)

| 1 | BOLT<br>(M6 x 30mm - BLK)            | 6PCS | 4 | SMALL ALLEN<br>WRENCH<br>(M4 x 60mm - BLK) |          | 1PC  |
|---|--------------------------------------|------|---|--------------------------------------------|----------|------|
| 2 | LOCK WASHER<br>(1/4" - BLK)          | 6PCS | 5 | BIG ALLEN<br>WRENCH<br>(M5 x 65mm - BLK)   |          | 1PC  |
| 3 | FLAT WASHER<br>(1/4"ID x 13mm - BLK) | 6PCS | 6 | FLAT HEAD<br>SCREW<br>(M4 x 32mm - RBW)    | <u> </u> | 8PCS |

#### NOTE:

Phillips head screw driver is required in the assembly process; however, manufacturer does not provide this item.

## ITEM: 212421Q (B1&B2)



### **ASSEMBLY INSTRUCTIONS**



Note: Please take note of the marking sticker ( L & R) on the headboard legs.



### STEP 3



## ITEM: 212421Q (B1&B2)



# ASSEMBLY INSTRUCTIONS <a href="https://www.structions">STEP 4</a>



### STEP 5 COMPLETE





## ITEM:212421Q (B1&B2)



Inner Size: 60.75"W X 81.00"D



Note: Dimension tolerance ± 5%