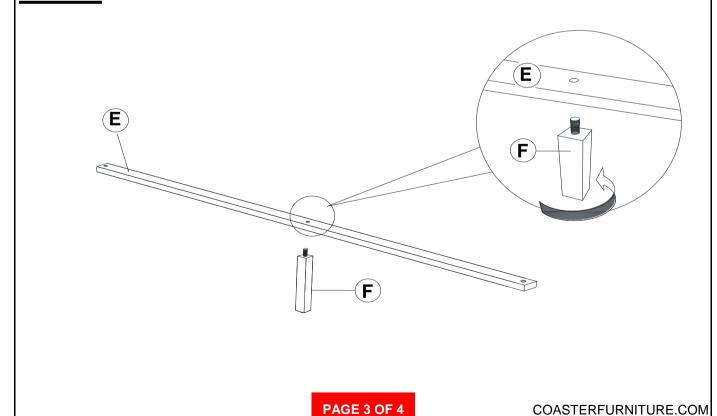

HARDWARE PACK IS LOCATED IN 212421Q (B1)

| 1 | BOLT<br>(M6 x 30mm - BLK)            | 6PCS | 4 | SMALL ALLEN<br>WRENCH<br>(M4 x 60mm - BLK) |          | 1PC  |
|---|--------------------------------------|------|---|--------------------------------------------|----------|------|
| 2 | LOCK WASHER<br>(1/4" - BLK)          | 6PCS | 5 | BIG ALLEN<br>WRENCH<br>(M5 x 65mm - BLK)   |          | 1PC  |
| 3 | FLAT WASHER<br>(1/4"ID x 13mm - BLK) | 6PCS | 6 | FLAT HEAD<br>SCREW<br>(M4 x 32mm - RBW)    | <u> </u> | 8PCS |

#### NOTE:

Phillips head screw driver is required in the assembly process; however, manufacturer does not provide this item.

## ITEM: 212421Q (B1&B2)



### **ASSEMBLY INSTRUCTIONS**



Note: Please take note of the marking sticker ( L & R) on the headboard legs.



### STEP 3



## ITEM: 212421Q (B1&B2)



# ASSEMBLY INSTRUCTIONS <a href="https://www.structions">STEP 4</a>



### STEP 5 COMPLETE





## ITEM:212421Q (B1&B2)



Inner Size: 60.75"W X 81.00"D



Note: Dimension tolerance ± 5%