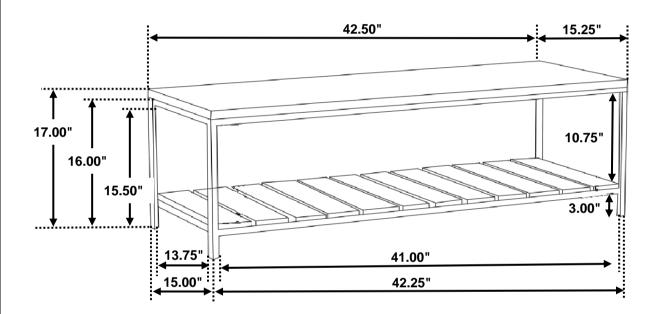

# STEP 2 COMPLETE

COASTERFURNITURE.COM

ITEM: **914127** 

Note: Dimension tolerance ± 5%