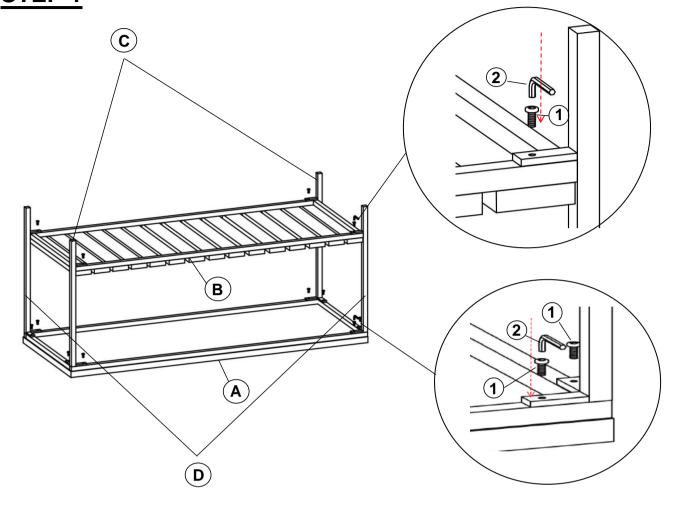

### **PARTS IDENTIFICATION**

| A | SEAT                       | 1PC  |
|---|----------------------------|------|
| В | BOTTOM SHELF               | 1PC  |
| С | LEG FRAME (WITH "C" LABEL) | 2PCS |
| D | LEG FRAME (WITH "D" LABEL) | 2PCS |

### **HARDWARE IDENTIFICATION**

| 1 | BOLT<br>(M8 x 12mm - BLK)   | 12PCS |
|---|-----------------------------|-------|
| 2 | ALLEN WRENCH<br>(5mm - BLK) | 1PC   |

# ASSEMBLY INSTRUCTIONS STEP 1