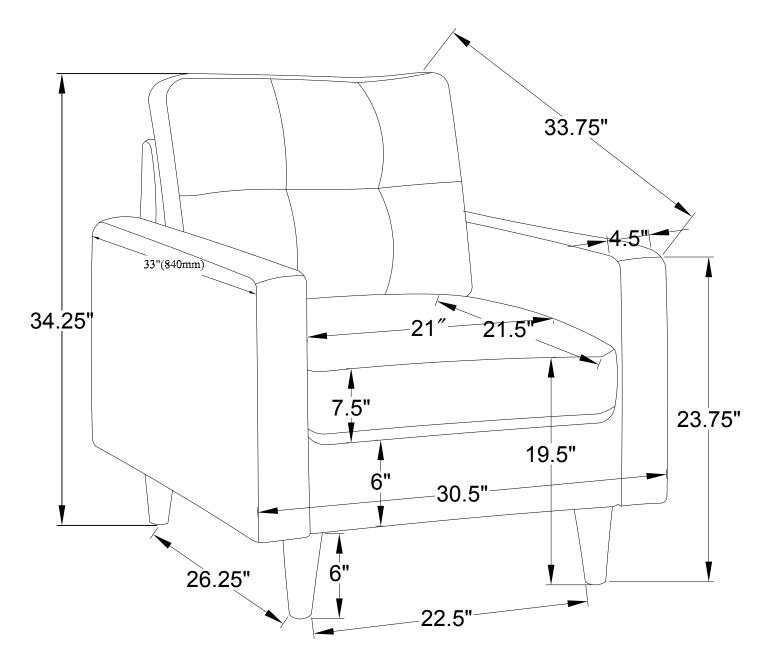

IGURE                                                                          | QTY  |
|----|--------------------------|---------------------------------------------------------------------------------|------|
| 1  | BOLT<br>(M8*35mm)        | ()<br>()<br>()<br>()<br>()<br>()<br>()<br>()<br>()<br>()<br>()<br>()<br>()<br>( | 8PCS |
| 2  | FLAT WASHER<br>(M8)      | 0                                                                               | 8PCS |
| 3  | SPRING<br>WASHER<br>(M8) | Q                                                                               | 8PCS |
| 4  | ALLEN KEY<br>(M8)        |                                                                                 | 1PC  |

# ITEM:552003



### **ASSEMBLY INSTRUCTIONS**

### STEP 1



**STEP 2** 



# ITEM NO: 552003



Note: Dimension tolerance ±5%