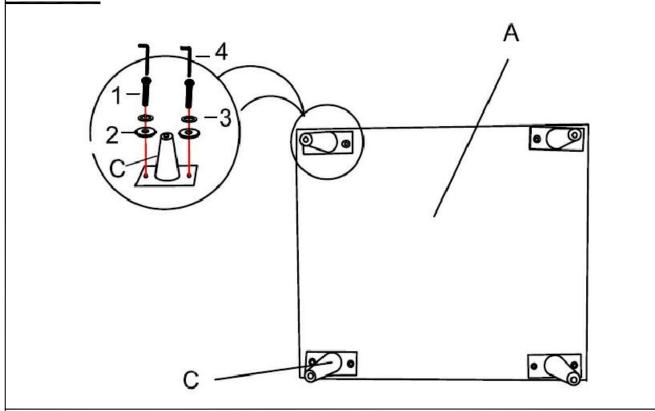

## PARTS IDENTIFICATION: Z HARDWARE PACKAGE

| Α | V         |
|---|-----------|
| В | $\square$ |

С

**BACK CUSHION 1PC LEG 4PCS** 

**BASE 1PC** 

| NO | DESCRIPTION              | FIGURE                                                                          | QTY  |
|----|--------------------------|---------------------------------------------------------------------------------|------|
| 1  | BOLT<br>(M8*35mm)        | ()<br>()<br>()<br>()<br>()<br>()<br>()<br>()<br>()<br>()<br>()<br>()<br>()<br>( | 8PCS |
| 2  | FLAT WASHER<br>(M8)      | 0                                                                               | 8PCS |
| 3  | SPRING<br>WASHER<br>(M8) | Q                                                                               | 8PCS |
| 4  | ALLEN KEY<br>(M8)        |                                                                                 | 1PC  |

### STEP 1

**STEP 2** 