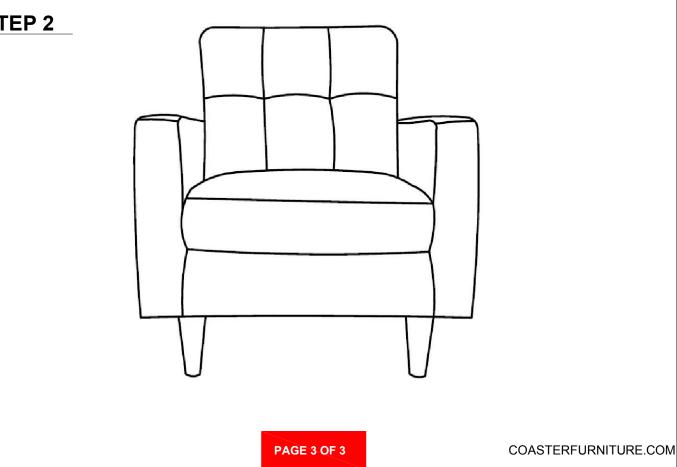

TION              | FIGURE                                                                          | QTY  |
|----|--------------------------|---------------------------------------------------------------------------------|------|
| 1  | BOLT<br>(M8*35mm)        | ()<br>()<br>()<br>()<br>()<br>()<br>()<br>()<br>()<br>()<br>()<br>()<br>()<br>( | 8PCS |
| 2  | FLAT WASHER<br>(M8)      | 0                                                                               | 8PCS |
| 3  | SPRING<br>WASHER<br>(M8) | Q                                                                               | 8PCS |
| 4  | ALLEN KEY<br>(M8)        |                                                                                 | 1PC  |

# ITEM:552003



### **ASSEMBLY INSTRUCTIONS**

### STEP 1



**STEP 2** 



# ITEM NO: 552003



Note: Dimension tolerance ±5%